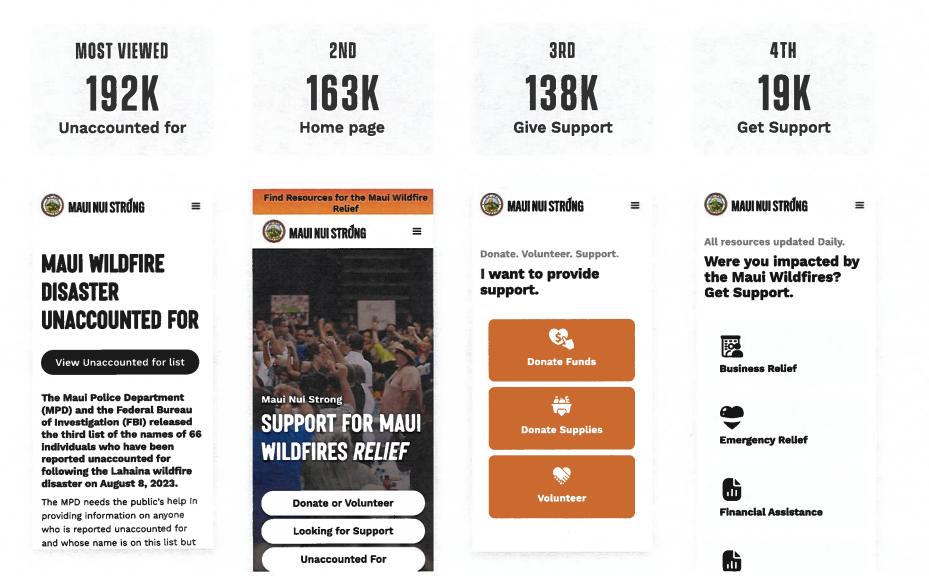

## Since the August Maui Wildfire, Maui Nui Strong has brought resources to people garnering over 1.8 million views.

Aug 8 - Sep 11, 2023 🔻

View reports snapshot  $\rightarrow$ 

Aug 8 - Sep 12, 2023 💌

View countries  $\rightarrow$ 

## Maui Nui Strong helped direct thousands of visitors to donate, volunteer and get much needed assistance.