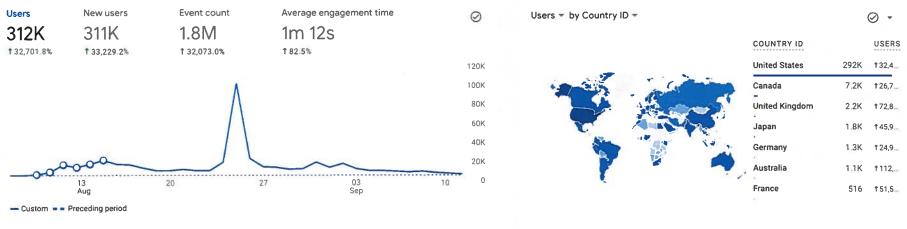

## Since the August Maui Wildfire, Maui Nui Strong has brought resources to people garnering over 1.8 million views.

Aug 8 - Sep 11, 2023 🔻

View reports snapshot  $\rightarrow$ 

Aug 8 - Sep 12, 2023 💌

View countries  $\rightarrow$ 

## Maui Nui Strong helped direct thousands of visitors to donate, volunteer and get much needed assistance.