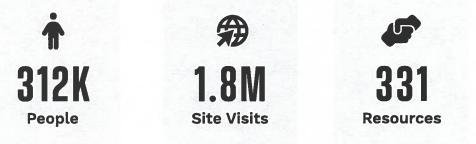

## Since the August Maui Wildfire, Maui Nui Strong has brought resources to people garnering over 1.8 million views.

Aug 8 - Sep 11, 2023 🔻

View reports snapshot  $\rightarrow$ 

Aug 8 - Sep 12, 2023 💌

View countries  $\rightarrow$ 

## Maui Nui Strong helped direct thousands of visitors to donate, volunteer and get much needed assistance.