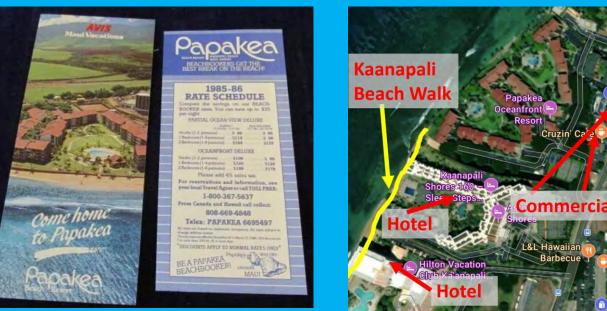

# Maui County Planning Commission Hearing Quotes from July 9, 2024:

"Consider excluding those properties that are community plan designated for hotel use and those that are <u>already partially hotel zoned</u>." -Planning Commission comments to County Council (Unanimous)

"Papakea has partial H2 zoning."

-Planning Commission Chair

"The zoning designation (for Papakea) is <u>still A2-H2</u>." -Planning Department Staff

# Maui County and the State of Hawaii have identified Papakea as a resort property with partial hotel zoning for

# decades.

A1 or A2: Apartment

B2 Community Business

AG: Agriculture

H: Hotel

| Parcel Number<br>Location Address | 440010550000<br>3543 LOWER HONOAPIILANI RD UNIT C435<br>LAHAINA HI 96761 |
|-----------------------------------|--------------------------------------------------------------------------|
| Neighborhood Code                 | OFHOTEL                                                                  |
| Legal Information                 | 1ST: LOTS 13 (1.252 AC), 14 (0.250 AC) & 15 ( 0.051 AC)                  |
| Land Area                         | 12.281 Acres                                                             |
| Parcel Note                       | Non taxable                                                              |
|                                   |                                                                          |