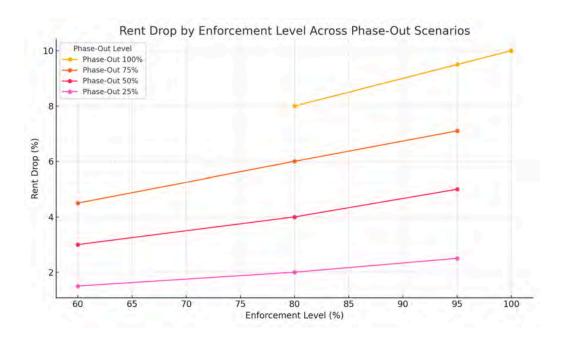

revenue losses, and job impacts, depending on how comprehensively and effectively the policy is implemented.

#### Rent Drop Phase-Out Enforcement Units Revenue Loss Job Impact Restored (\$M) (%) (%) (%) (%) 100 70.0 2.5 100 6172 10.0 100 95 5863 9.5 73.5 2.63 3.0 100 80 4937 8.0 84.0 75 95 7.1 55.1 1.97 4397 75 80 3703 2.25 6.0 63.0 75 2778 73.5 2.63 60 4.5 50 95 3086 5.0 36.8 1.31 50 80 2469 4.0 42.0 1.5 50 60 1851 3.0 49.0 1.75 25 95 1543 2.5 18.4 0.66 25 80 1234 2.0 21.0 0.75 25 60 926 1.5 24.5 0.88

#### **Scenario Outcomes Table**

This table illustrates that both the percentage of the Minatoya list phased out and the level of enforcement significantly affect housing recovery outcomes. Strong enforcement delivers higher returns and rent stabilization, even under partial phase-outs.



This multi-series line chart illustrates rent reductions by level of enforcement.

#### **Framing Benefits Without Monetization**

While traditional cost-benefit analyses often attempt to monetize every impact, this report follows a different approach—one aligned with best practices in equity-centered policymaking. UHERO has already modeled *key economic metrics, including job impact, tax revenue shifts, and housing price adjustments*. Rather than replicate or second-guess those technical calculations, *this analysis emphasizes policy design, trade-off clarity, and public value alignment*. These qualitative measurements are not the focus of UHERO's document, but have strong utility in a comprehensive examination. This analysis serves the necessary purpose of filling the information gap.