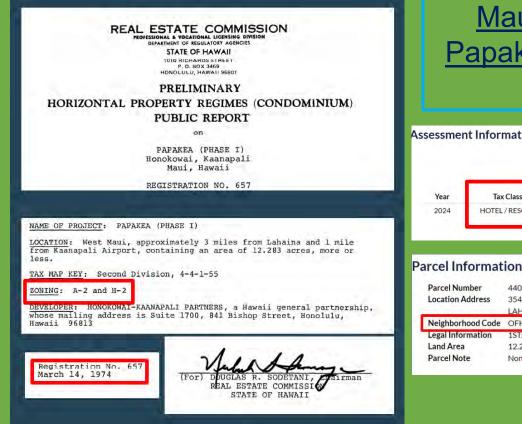

"Papakea has partial H2 zoning."

-Planning Commission Chair

"The zoning designation (for Papakea) is <u>still A2-H2</u>." -Planning Department Staff

# Maui County and the State of Hawaii have identified Papakea as a resort property with partial hotel zoning for

# decades.

A1 or A2: Apartment

B2 Community Business

AG: Agriculture

H: Hotel

| Parcel Number<br>Location Address | 440010550000<br>3543 LOWER HONOAPIILANI RD UNIT C435<br>LAHAINA HI 96761 |
|-----------------------------------|--------------------------------------------------------------------------|
| Neighborhood Code                 | OFHOTEL                                                                  |
| Legal Information                 | 1ST: LOTS 13 (1.252 AC), 14 (0.250 AC) & 15 ( 0.051 AC)                  |
| Land Area                         | 12.281 Acres                                                             |
| Parcel Note                       | Non taxable                                                              |
|                                   |                                                                          |