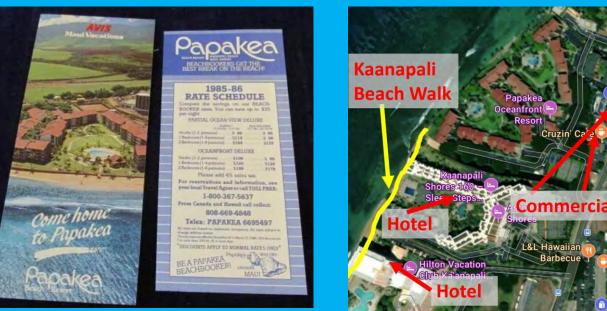

# Background on Papakea

- Papakea was initially marketed and sold as a legal vacation rental property before any zoning restrictions limited transient vacation rentals in apartment zoned properties.
- Papakea owners have been operating legal vacation rentals for almost fifty years.
- Papakea has never been workforce housing so Papakea is not an example of a property that converted from workforce housing to transient vacation rental use.
- The majority of units at Papakea are under 600 square feet and the property has limited parking.
- Papakea is not in a residential neighborhood and is located alongside a long stretch of hotel-zoned properties and directly adjacent to multiple commercially-zoned properties.

Unlike apartment buildings designed for long-term residential use, Papakea has a front desk, an activity concierge, shared activity space, and numerous other common resort amenities.

- Owners purchased condos at Papakea with the reasonable expectation that short-term rentals were legal based on ordinances as far back as 1989, and as recent as 2022.
- In reliance on the Maui County ordinances and published documents, Hawaii state law, and constitutional protections, owners invested in costly renovations, furnishings, and long-term financial commitments such as mortgages that make any phase out of shortterm rental right offensive of each buyer's investment-backed expectations.