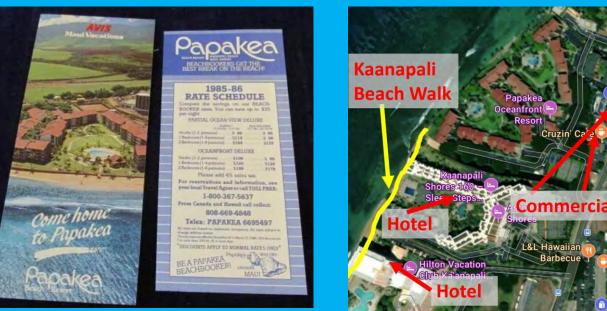

# Background on Papakea

- Papakea was initially marketed and sold as a legal vacation rental property before any zoning restrictions limited transient vacation rentals in apartment zoned properties.
- Papakea owners have been operating legal vacation rentals for almost fifty years.
- Papakea has never been workforce housing so Papakea is not an example of a property that converted from workforce housing to transient vacation rental use.
- The majority of units at Papakea are under 600 square feet and the property has limited parking.
- Papakea is not in a residential neighborhood and is located alongside a long stretch of hotel-zoned properties and directly adjacent to multiple commercially-zoned properties.