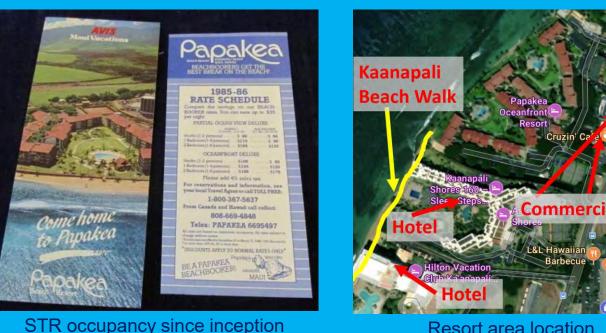

# Background on Papakea

- Papakea was initially marketed and sold as a legal vacation rental property before any zoning restrictions limited transient vacation rentals in apartment zoned properties.
- Papakea owners have been operating legal vacation rentals for almost fifty years.
- Papakea has never been workforce housing so Papakea is not an example of a property that converted from workforce housing to transient vacation rental use.
- The majority of units at Papakea are under 600 square feet and the property has limited parking.
- Papakea is not in a residential neighborhood and is located alongside a long stretch of hotel-zoned properties and directly adjacent to multiple commercially-zoned properties.

Unlike apartment buildings designed for long-term residential use, Papakea has a front desk, an activity concierge, shared activity space, and numerous other common resort amenities.

- Owners purchased condos at Papakea with the reasonable expectation that short-term rentals were legal based on ordinances as far back as 1989, and as recent as 2022.
- In reliance on the Maui County ordinances and published documents, Hawaii state law, and constitutional protections, owners invested in costly renovations, furnishings, and long-term financial commitments such as mortgages that make any phase out of shortterm rental right offensive of each buyer's investment-backed expectations.