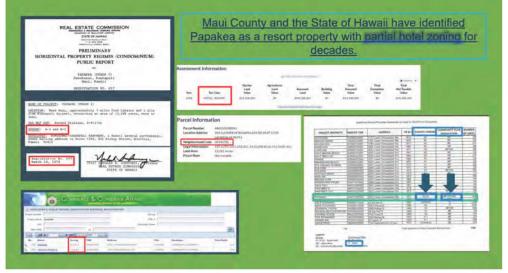

# Maui County and the State of Hawaii have identified Papakea as a resort property with partial hotel zoning for

# decades.

A1 or A2: Apartment

B2 Community Business

AG: Agriculture

H: Hotel

| Parcel Number<br>Location Address | 440010550000<br>3543 LOWER HONOAPIILANI RD UNIT C435<br>LAHAINA HI 96761 |
|-----------------------------------|--------------------------------------------------------------------------|
| Neighborhood Code                 | OFHOTEL                                                                  |
| Legal Information                 | 1ST: LOTS 13 (1.252 AC), 14 (0.250 AC) & 15 ( 0.051 AC)                  |
| Land Area                         | 12.281 Acres                                                             |
| Parcel Note                       | Non taxable                                                              |
|                                   |                                                                          |

#### COMMERCE & CONSUMER AFFAIRS DEVELOPER'S PUBLIC REPORT/ASSOCIATION BIENNIAL REGISTRATION Project Number Zoning Project Name papakea TMK # City Developer Name to Ge Total Units 41 P PP 210 100 44 4 3 Zoning No. Name тмк Address City Developer **Total Units** 657 PAPAKEA A-2/H-2 244001055 3543 L HONOAPIILANI HWY LAHAINA HONOKOWAI KAAMAPALI 216 148 894 PAPAKEA PHASE II AZ & HZ 244001055 3543 HONOAPIILANI HWY LAHAINA HONOKAWAI-KAANAPALI