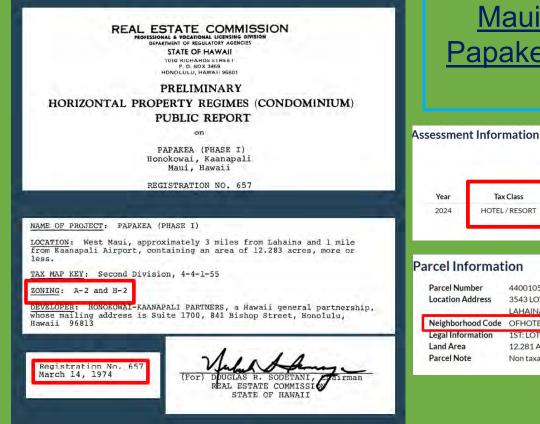

# Maui County Planning Commission Hearing Quotes from July 9, 2024:

"Consider excluding those properties that are community plan designated for hotel use and those that are <u>already partially hotel zoned</u>." -Planning Commission comments to County Council (Unanimous)

"Papakea has partial H2 zoning."

-Planning Commission Chair

"The zoning designation (for Papakea) is <u>still A2-H2</u>." -Planning Department Staff

# Maui County and the State of Hawaii have identified Papakea as a resort property with partial hotel zoning for

# decades.

A1 or A2: Apartment

B2 Community Business

AG: Agriculture

H: Hotel

| Parcel Number<br>Location Address | 440010550000<br>3543 LOWER HONOAPIILANI RD UNIT C435<br>LAHAINA HI 96761 |
|-----------------------------------|--------------------------------------------------------------------------|
| Neighborhood Code                 | OFHOTEL                                                                  |
| Legal Information                 | 1ST: LOTS 13 (1.252 AC), 14 (0.250 AC) & 15 ( 0.051 AC)                  |
| Land Area                         | 12.281 Acres                                                             |
| Parcel Note                       | Non taxable                                                              |
|                                   |                                                                          |