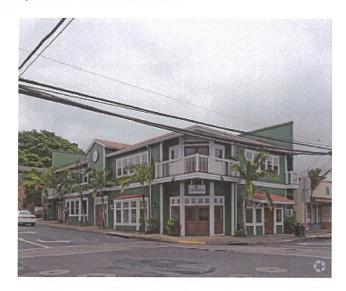

WHEREAS, MAKAWAO MANAGEMENT LLC ("Owner"), is the owner in fee simple of that certain real property located at 2103 Wells Street, Wailuku, Maui, Hawaii 96793, consisting of approximately 10,718 square feet, also known as the Ueoka Building Condominium, and identified for real property tax purposes as tax map key numbers (2) 3-4-008:0001, 0002 and 0003, including Apartments A, B and C described in that certain Declaration of Condominium Property Regime dated September 30, 2002, and recorded in the Bureau of Conveyances, State of Hawaii, as Document No. 2002-195071 ("Property"); and

## RECITALS

(a) Seller is the owner of the fee simple interest in that certain parcel of land located at 2103 Wells Street, Wailuku, Maui, Hawaii, identified as Tax Map Key No. (2) 3-4-008:048-0001, 0002 & 0003, and containing an area of approximately 10,718 square feet, such fee simple interest being more particularly described below and within the attached Preliminary Report and Appraisal attached hereto as Exhibits "A" and "B". In addition, Seller is the owner of the improvements known as that certain Condominium Project known as the "THE UEOKA BUILDING CONDOMINIUM" (herein called the "Project") described herein and in the Declaration of Condominium Property Regime dated September 30, 2002, recorded October 31, 2002 in the Bureau of Conveyances, State of Hawaii, as Document No. 2002-195071 consisting of Apartments No. A (3,283 SF), B (1,326 SF) & C (1,723 SF).