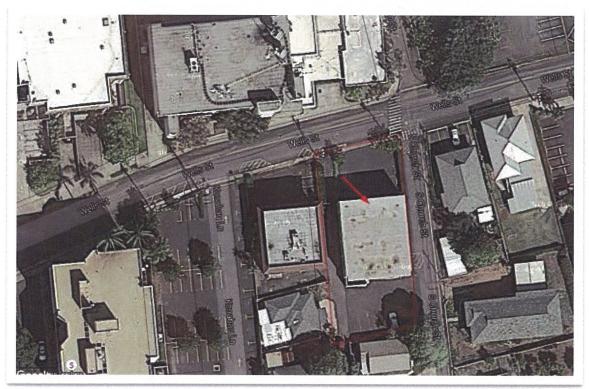

## **Summary of Salient Facts and Conclusions**

| Our File Number           | M16032 (234-8-48-1, 2, and 3)                                                                                                                                                                                                                                                                                                                                                                                                                                                                                                                                                                                                                                               |
|---------------------------|-----------------------------------------------------------------------------------------------------------------------------------------------------------------------------------------------------------------------------------------------------------------------------------------------------------------------------------------------------------------------------------------------------------------------------------------------------------------------------------------------------------------------------------------------------------------------------------------------------------------------------------------------------------------------------|
| Subject Property          | The properties are located at the southwest corner of Wells Street and S.<br>Church Street at 2103 Wells Street, Units 1, 2, and 3, Wailuku, HI. The<br>assessor's parcel numbers are:<br>2340080480001<br>2340080480002<br>2340080480003                                                                                                                                                                                                                                                                                                                                                                                                                                   |
| Current Use               | The first floor is two vacant office units with no demising wall between<br>the units. The second floor is one large office occupied by the County of<br>Maui.                                                                                                                                                                                                                                                                                                                                                                                                                                                                                                              |
| As Valued Use             | Three office condominium units.                                                                                                                                                                                                                                                                                                                                                                                                                                                                                                                                                                                                                                             |
| Client                    | The County of Maui                                                                                                                                                                                                                                                                                                                                                                                                                                                                                                                                                                                                                                                          |
| Intended Users            | The client is the only intended user.                                                                                                                                                                                                                                                                                                                                                                                                                                                                                                                                                                                                                                       |
| Intended Use              | Our client is considering acquiring these three units to be used for county<br>office facilities and needs an unbiased professional valuation of the<br>subject units' as if fee simple market value to support how much they<br>should offer to acquire the units for. This report is not intended to be<br>used for any other purpose. The appraiser is not responsible for<br>unauthorized use of this report.                                                                                                                                                                                                                                                           |
| Interest Value            | As if fee simple market value in the property's as is condition. The county already leases the second floor. That lease is now on a month to month basis. The county wishes to know the market value as if the county were not occupying the property.                                                                                                                                                                                                                                                                                                                                                                                                                      |
| Purpose of the Assignment | Provide the client an estimate of the market value to help the client determine the proper amount to offer to acquire the properties.                                                                                                                                                                                                                                                                                                                                                                                                                                                                                                                                       |
|                           | <ul> <li>Market Value is defined as:</li> <li>The most probable price which a property should bring in a competitive and open market under all conditions requisite to a fair sale, the buyer and seller each acting prudently, knowledgeably, and assuming the price is not affected by any undue stimulus. Implicit in this definition is the consummation of a sale as of a specified date and the passing of title from seller to buyer under conditions whereby: <ul> <li>The buyer and seller are typically motivated,</li> <li>Both parties are well informed or well advised, and each acting in what they consider their own best interest,</li> </ul> </li> </ul> |