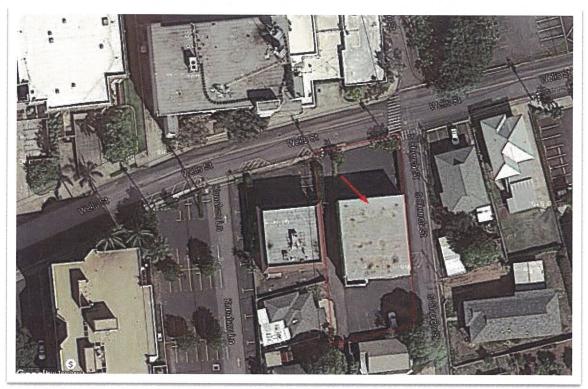

## **Summary of Salient Facts and Conclusions**

| Our File Number           | M16032 (234-8-48-1, 2, and 3)                                                                                                                                                                                                                                                                                                                                                                                                                                                                                                                                                                                                                                               |
|---------------------------|-----------------------------------------------------------------------------------------------------------------------------------------------------------------------------------------------------------------------------------------------------------------------------------------------------------------------------------------------------------------------------------------------------------------------------------------------------------------------------------------------------------------------------------------------------------------------------------------------------------------------------------------------------------------------------|
| Subject Property          | The properties are located at the southwest corner of Wells Street and S.<br>Church Street at 2103 Wells Street, Units 1, 2, and 3, Wailuku, HI. The<br>assessor's parcel numbers are:<br>2340080480001<br>2340080480002<br>2340080480003                                                                                                                                                                                                                                                                                                                                                                                                                                   |
| Current Use               | The first floor is two vacant office units with no demising wall between<br>the units. The second floor is one large office occupied by the County of<br>Maui.                                                                                                                                                                                                                                                                                                                                                                                                                                                                                                              |
| As Valued Use             | Three office condominium units.                                                                                                                                                                                                                                                                                                                                                                                                                                                                                                                                                                                                                                             |
| Client                    | The County of Maui                                                                                                                                                                                                                                                                                                                                                                                                                                                                                                                                                                                                                                                          |
| Intended Users            | The client is the only intended user.                                                                                                                                                                                                                                                                                                                                                                                                                                                                                                                                                                                                                                       |
| Intended Use              | Our client is considering acquiring these three units to be used for county<br>office facilities and needs an unbiased professional valuation of the<br>subject units' as if fee simple market value to support how much they<br>should offer to acquire the units for. This report is not intended to be<br>used for any other purpose. The appraiser is not responsible for<br>unauthorized use of this report.                                                                                                                                                                                                                                                           |
| Interest Value            | As if fee simple market value in the property's as is condition. The county already leases the second floor. That lease is now on a month to month basis. The county wishes to know the market value as if the county were not occupying the property.                                                                                                                                                                                                                                                                                                                                                                                                                      |
| Purpose of the Assignment | Provide the client an estimate of the market value to help the client determine the proper amount to offer to acquire the properties.                                                                                                                                                                                                                                                                                                                                                                                                                                                                                                                                       |
|                           | <ul> <li>Market Value is defined as:</li> <li>The most probable price which a property should bring in a competitive and open market under all conditions requisite to a fair sale, the buyer and seller each acting prudently, knowledgeably, and assuming the price is not affected by any undue stimulus. Implicit in this definition is the consummation of a sale as of a specified date and the passing of title from seller to buyer under conditions whereby: <ul> <li>The buyer and seller are typically motivated,</li> <li>Both parties are well informed or well advised, and each acting in what they consider their own best interest,</li> </ul> </li> </ul> |