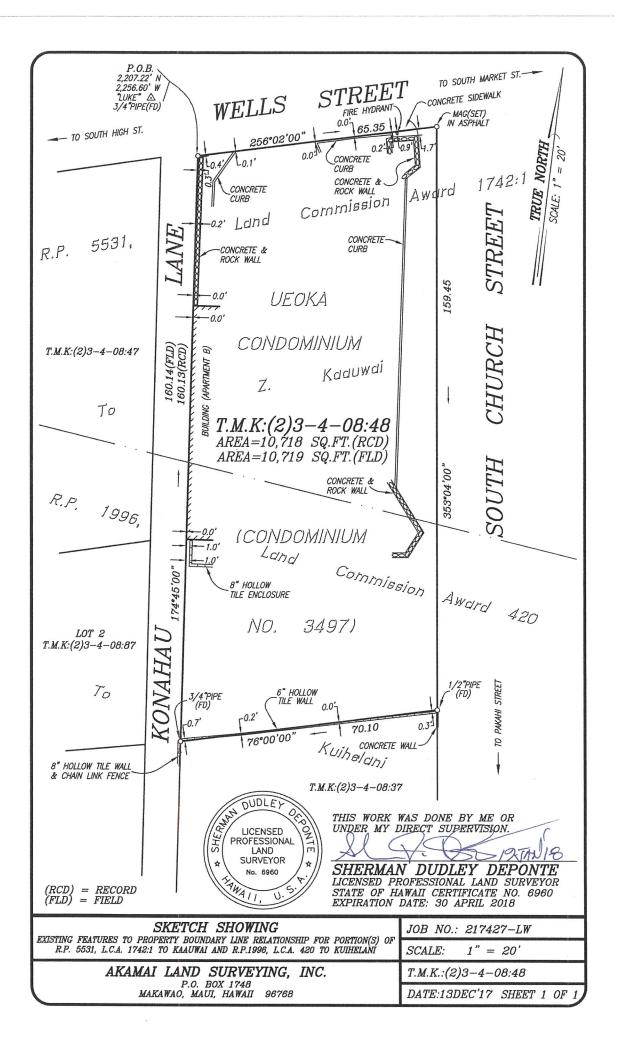

9. FINANCING STATEMENT

DEBTOR : MAKAWAO MANAGEMENT LLC SECURED PARTY : FIRST HAWAIIAN BANK RECORDED : Document No. A-53990159 RECORDED ON: October 13, 2014

- 10. Any rights or interests which may exist or arise by reason of the following facts shown on Survey prepared by Sherman Dudley DePonte, Land Surveyor, with Akamai Land Surveying, Inc., dated December 13, 2017:
  - (A) Discrepancies between recorded measurements and field measurements.
  - (B) The back of a questionable (as to ownership) sidewalk crosses from the Wells Street right-of-way onto the subject parcel by as much as 1.7 feet.
  - (C) A questionable (as to ownership) fire hydrant from Wells Street right-of-way crosses onto subject parcel by as much 0.9 of a foot.