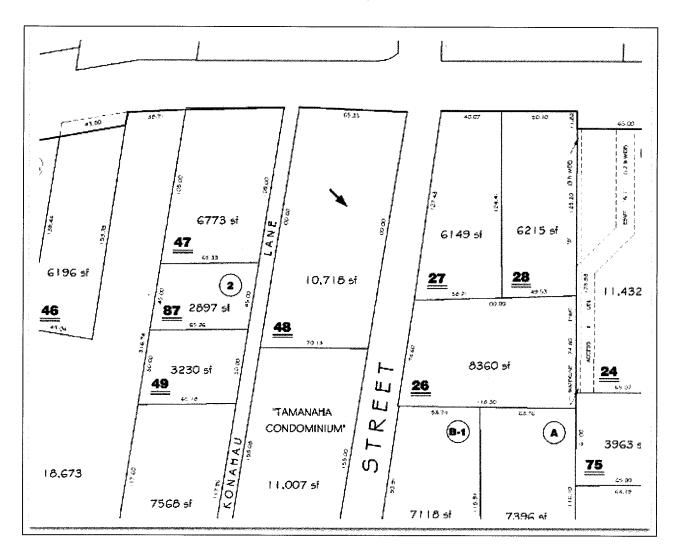

#### -ITEM I:-

Those certain premises comprising a portion of that certain Condominium Project known as the "THE UEOKA BUILDING CONDOMINIUM" (herein called the "Project") which Project consists of that certain parcel of land described herein and in the Declaration of Condominium Property Regime dated September 30, 2002, recorded in the Bureau of Conveyances of the State of Hawaii as Document No. <u>2002-195071</u>, as may be amended from time to time (herein called the "Declaration"), and the improvements and appurtenances thereof, as described in and established by the Declaration and as shown on the plans of the Project recorded in the said Bureau of Conveyances as Condominium Map No. 3497 and any amendments thereto (herein called the "Condominium Map"), and being more particularly described as follows:

-THIRD:-

The exclusive right to use Parking Space Nos. if any, as shown on the Condominium Map.

The land upon which said Condominium is situate is more particularly described as follows:

All of that certain parcel of land (portion of the land described in and covered by Royal Patent Number 1996, Land Commission Award Number 420 to Kuihelani) situate, lying and being on the south side of Wells Street, State of Hawaii, and containing an area of 10,718 square feet, more or less.

DATE PRINTED: 2/26/2018

STATEMENT OF ASSESSED VALUES AND REAL PROPERTY TAXES DUE

TAX MAP KEY

DIVISION ZONE SECTION PLAT PARCEL HPR NO. (2) 3 4 008 048 0001

CLASS: COMMERCIAL AREA ASSESSED: SF

ASSESSED VALUES FOR CURRENT YEAR TAXES: 2017