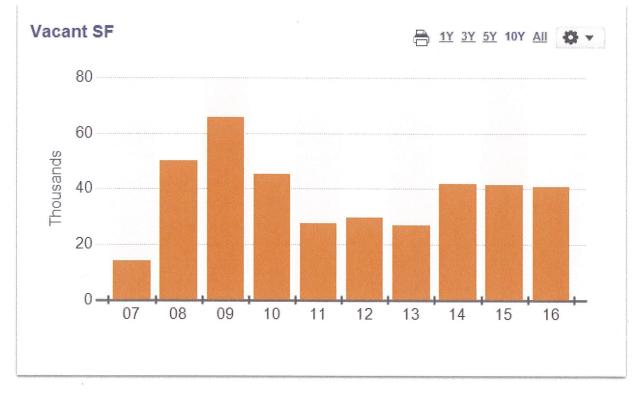

|
| 1728 Wili Pa Loop       | 1998       | 5628                   | 2814                       |
| 1977 Kaohu St           |            | 18255                  | 3278                       |
| 1931 Vineyard St        | 1989       | 5036                   | 1496                       |
| 151 E Wakea Ave         | 1995       | 8571                   | 1029                       |
|                         |            | 782508                 | 94121                      |
| % of space available    |            |                        | 12.03%                     |

While vacancies are still well above what would be expected stable frictional vacancy levels of around 5%, the office market appears to have absorbed a good deal of vacancies in the last couple of years.







While it appears there have been grudging and slow improvements in the leasing up of office space, there is still enough space available to keep rents at a level of little or new appreciation.

## Island of Maui Map



## Market Neighborhood Map



### **Property Description**

### **Site Description**

The subject is known as 2103 Wells Street, Wailuku, Hawaii, 96793. The tax map key number for this parcel is 234-8-48 and the site contains 10,718 sq. ft. It is located at the southwest corner of Wells Street and S. Church Street. It is a roughly rectangular shaped.

Wells Street is the street on which the county office facilities are located roughly 1.5 blocks to the west. Both Wells Street and S. Church Street are asphalt paved with concrete curbs and gutters and sidewalks.

The gener