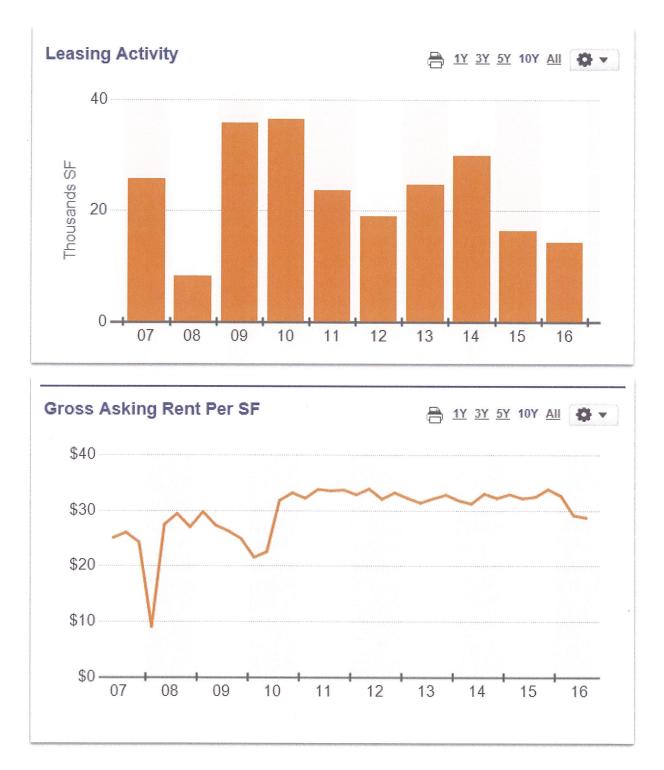

|
| 1728 Wili Pa Loop       | 1998       | 5628                   | 2814                       |
| 1977 Kaohu St           |            | 18255                  | 3278                       |
| 1931 Vineyard St        | 1989       | 5036                   | 1496                       |
| 151 E Wakea Ave         | 1995       | 8571                   | 1029                       |
|                         |            | 782508                 | 94121                      |
| % of space available    |            |                        | 12.03%                     |

While vacancies are still well above what would be expected stable frictional vacancy levels of around 5%, the office market appears to have absorbed a good deal of vacancies in the last couple of years.







While it appears there have been grudging and slow improvements in the leasing up of office space, there is still enough space available to keep rents at a level of little or new appreciation.

## Island of Maui Map



## Market Neighborhood Map



### **Property Description**

### **Site Description**

The subject is known as 2103 Wells Street, Wailuku, Hawaii, 96793. The tax map key number for this parcel is 234-8-48 and the site contains 10,718 sq. ft. It is located at the southwest corner of Wells Street and S. Church Street. It is a roughly rectangular shaped.

Wells Street is the street on which the county office facilities are located roughly 1.5 blocks to the west. Both Wells Street and S. Church Street are asphalt paved with concrete curbs and gutters and sidewalks.

The general