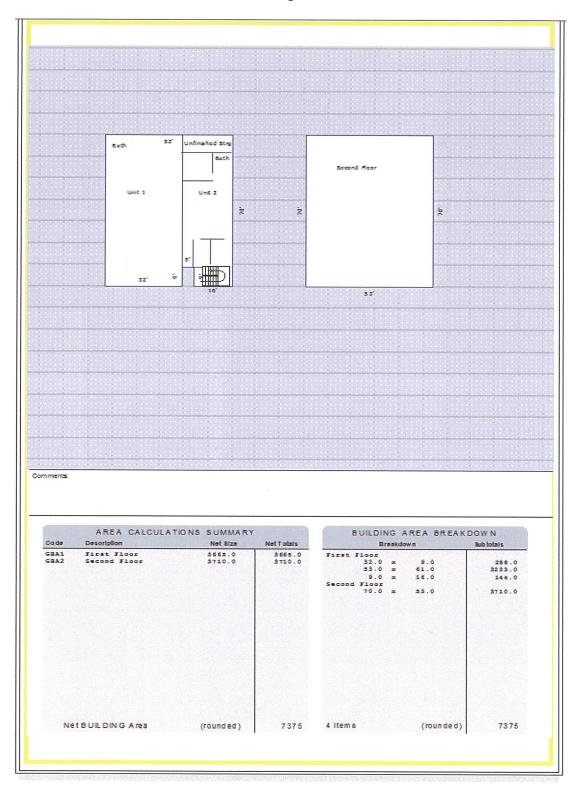

## RECITALS

(a) Seller is the owner of the fee simple interest in that certain parcel of land located at 2103 Wells Street, Wailuku, Maui, Hawaii, identified as Tax Map Key No. (2) 3-4-008:048-0001, 0002 & 0003, and containing an area of approximately 10,718 square feet, such fee simple interest being more particularly described below and within the attached Preliminary Report and Appraisal attached hereto as Exhibits "A" and "B". In addition, Seller is the owner of the improvements known as that certain Condominium Project known as the "THE UEOKA BUILDING CONDOMINIUM" (herein called the "Project") described herein and in the Declaration of Condominium Property Regime dated September 30, 2002, recorded October 31, 2002 in the Bureau of Conveyances, State of Hawaii, as Document No. 2002-195071 consisting of Apartments No. A (3,283 SF), B (1,326 SF) & C (1,723 SF).