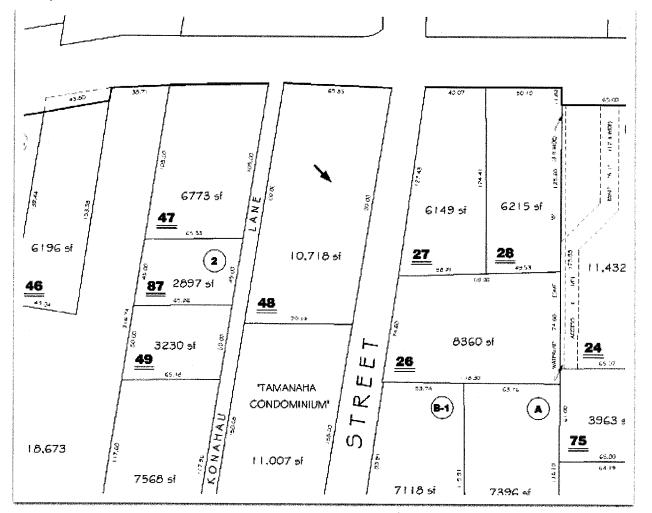

WHEREAS, MAKAWAO MANAGEMENT LLC ("Owner"), is the owner in fee simple of that certain real property located at 2103 Wells Street, Wailuku, Maui, Hawaii 96793, consisting of approximately 10,718 square feet, also known as the Ueoka Building Condominium, and identified for real property tax purposes as tax map key numbers (2) 3-4-008:0001, 0002 and 0003, including Apartments A, B and C described in that certain Declaration of Condominium Property Regime dated September 30, 2002, and recorded in the Bureau of Conveyances, State of Hawaii, as Document No. 2002-195071 ("Property"); and

## RECITALS

(a) Seller is the owner of the fee simple interest in that certain parcel of land located at 2103 Wells Street, Wailuku, Maui, Hawaii, identified as Tax Map Key No. (2) 3-4-008:048-0001, 0002 & 0003, and containing an area of approximately 10,718 square feet, such fee simple interest being more particularly described below and within the attached Preliminary Report and Appraisal attached hereto as Exhibits "A" and "B". In addition, Seller is the owner of the improvements known as that certain Condominium Project known as the "THE UEOKA BUILDING CONDOMINIUM" (herein called the "Project") described herein and in the Declaration of Condominium Property Regime dated September 30, 2002, recorded October 31, 2002 in the Bureau of Conveyances, State of Hawaii, as Document No. 2002-195071 consisting of Apartments No. A (3,283 SF), B (1,326 SF) & C (1,723 SF).

-THIRD:-

The exclusive right to use Parking Space Nos. if any, as shown on the Condominium Map.

The land upon which said Condominium is situate is more particularly described as follows:

All of that certain parcel of land (portion of the land described in and covered by Royal Patent Number 1996, Land Commission Award Number 420 to Kuihelani) situate, lying and being on the south side of Wells Street, State of Hawaii, and containing an area of 10,718 square feet, more or less.