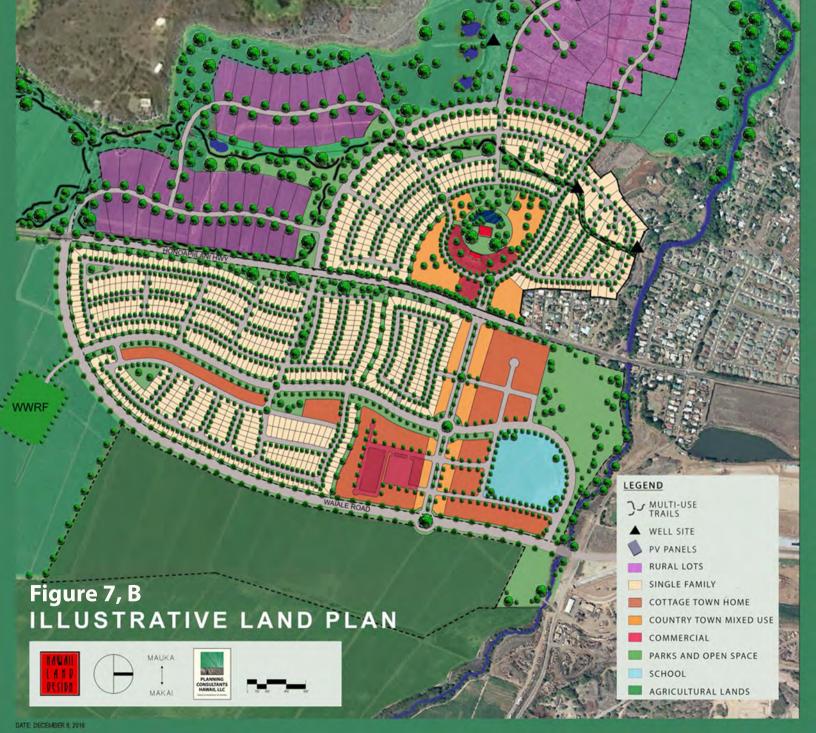

## 2. Change in Zoning (CIZ)

Implementation of the WCT Master Plan will similarly require a Change in Zoning for all lands proposed for development (<u>See</u>: Figure 6, "MTP Land Zoning Map 412") and Appendix F, "Proposed Change in Zoning Maps", of the Project Assessment Report. A form based zoning ordinance is proposed to implement the vision, mix of uses and character of development as described in the MIPs description of the Planned Growth Area and as presented in the WCT Master Plan. Table No. 10 identifies the parcels subject to a Change in Zoning for all, or a portion of the property. Appendix G is a draft of the Form-Based Zoning Ordinance and Appendix H is a draft of the Project's Urban Design Guidelines.