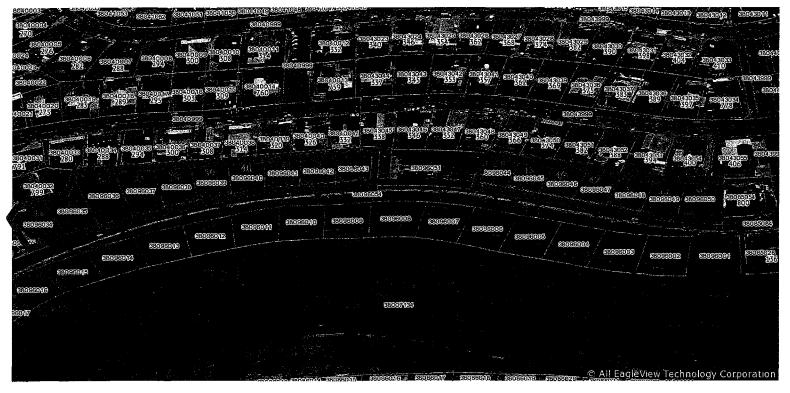

for a total additional area measuring 1.748 acres (collectively, the "Additional Lots"), and more particularly described and depicted in the Amendment to Grant of Lease of County Real Property, attached as Exhibit "1"; and

- 1. Section A. <u>Leased Area</u> is replaced in its entirety by the following:
  - A. <u>Leased Area</u>. The leased area comprises of 24 vacant residential lots (collectively, the "Property" or "Premises") and 2 driveway lots, for a total of 26 lots, located in the Fairways at Maui Lani, Kahului, Hawaii as shown in Exhibit "A-1", attached hereto and by reference incorporated herein. The respective lot number, tax map key, acreage, square footage, and estimated yearly fair market rental value of the Property is specified in Table 1 below:

Table 1

| LOT | Tax Map Key          | Acres  | Area (SF) | Fair Market        | Est. Annual |
|-----|----------------------|--------|-----------|--------------------|-------------|
| #   |                      |        |           | Rental Value       | rent        |
| 27  | (2) 3-8-096-027-0000 | 0.294  | 12,807.00 | \$514,400          | \$24,279.68 |
| 28  | (2) 3-8-096-028-0000 | 0.264  | 11,477.00 | \$502,000          | \$23,694.40 |
| 29  | (2) 3-8-096-029-0000 | 0.19   | 8,260.00  | \$472,100          | \$22,283.12 |
| 30  | (2) 3-8-096-030-0000 | 0.181  | 7,884.00  | \$468,600          | \$22,117.92 |
| 31  | (2) 3-8-096-031-0000 | 0.159  | 6,914.00  | \$459,600          | \$21,693.12 |
| 32  | (2) 3-8-096-032-0000 | 0.219  | 9,525.00  | \$483,800          | \$22,835.36 |
| 33  | (2) 3-8-096-033-0000 | 0.275  | 11,994.00 | \$506,800          | \$23,920.96 |
| 34  | (2) 3-8-096-034-0000 | 0.1840 | 8,017.00  | \$374,300          | \$17,366.96 |
| 35  | (2) 3-8-096-035-0000 | 0.2034 | 8,858.00  | \$380,600          | \$17,964.32 |
| 36  | (2) 3-8-096-036-0000 | 0.2653 | 11,558.00 | \$400,600          | \$18,908.32 |
| 37  | (2) 3-8-096-037-0000 | 0.2234 | 9,733.00  | \$387,000          | \$18,266.40 |
| 38  | (2) 3-8-096-038-0000 | 0.1947 | 8,480.00  | \$371,200          | \$17,832.16 |
| 39  | (2) 3-8-096-039-0000 | 0.1743 | 7,591.00  | \$366 <b>,</b> 700 | \$17,520.64 |
| 40  | (2) 3-8-096-040-0000 | 0.1604 | 6,989.00  | \$365 <b>,</b> 800 | \$17,308.24 |
| 41  | (2) 3-8-096-041-0000 | 0.1575 | 6,862.00  | \$365 <b>,</b> 800 | \$17,265.76 |
| 42  | (2) 3-8-096-042-0000 | 0.1545 | 6,728.00  | \$364,800          | \$17,218.56 |
| 43  | (2) 3-8-096-043-0000 | 0.1551 | 6,757.00  | \$365,000          | \$17,228.00 |
| 44  | (2) 3-8-096-044-0000 | 0.1551 | 6,755.00  | \$365,000          | \$17,228.00 |
| 45  | (2) 3-8-096-045-0000 | 0.1545 | 6,728.00  | \$364,000          | \$17,218.00 |
| 46  | (2) 3-8-096-046-0000 | 0.1545 | 6,728.00  | \$364,800          | \$17,218.56 |
| 47  | (2) 3-8-096-047-0000 | 0.1545 | 6,728.00  | \$364,800          | \$17,218.56 |

| 48   | (2) 3-8-096-048-0000 | 0.1562 | 6,803.00 | \$365,300   | \$17,242.16    |
|------|----------------------|--------|----------|-------------|----------------|
| 49   | (2) 3-8-096-049-0000 | 0.1592 | 6,936.00 | \$366,300   | \$17,289.36    |
| 50   | (2) 3-8-096-050-0000 | 0.1626 | 7,081.00 | \$367,400   | \$17,341.28    |
| 52   | (2) 3-8-096-052-0000 | 0.093  | 4,041.00 | N/A         | N/A - driveway |
| 53   | (2) 3-8-096-053-0000 | 0.073  | 3,193.00 | N/A         | N/A - driveway |
| Tota | ls                   | 4.717  | 205,427  | \$9,719,600 | \$458,760      |