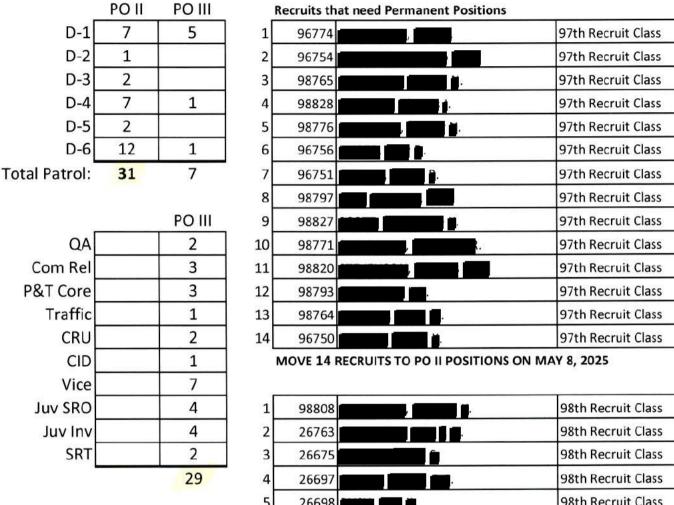

## Vacant Positions as of 4-2-25

| Sgt / Det   | 30 |
|-------------|----|
| Lieutenants | 8  |
| Captain     | 2  |

| 1                                                        | 98808 |                                                                                                                 | 98th Recruit Class   |    |
|----------------------------------------------------------|-------|-----------------------------------------------------------------------------------------------------------------|----------------------|----|
| 2                                                        | 26763 |                                                                                                                 | 98th Recruit Class   | RD |
| 3                                                        | 26675 | Î I                                                                                                             | 98th Recruit Class   | RD |
| 4                                                        | 26697 |                                                                                                                 | 98th Recruit Class   | RD |
| 5                                                        | 26698 |                                                                                                                 | 98th Recruit Class   | RD |
| 6                                                        | 26729 | <i>2</i>                                                                                                        | 98th Recruit Class   | RD |
| 7                                                        | 26730 |                                                                                                                 | . 98th Recruit Class | RD |
| 8                                                        | 98754 | in the second | 98th Recruit Class   | RD |
| 9                                                        | 96801 | <b></b>                                                                                                         | 98th Recruit Class   |    |
| 10                                                       | 98760 |                                                                                                                 | 98th Recruit Class   |    |
| 11                                                       | 96802 |                                                                                                                 | 98th Recruit Class   |    |
| 12                                                       | 96804 |                                                                                                                 | 98th Recruit Class   |    |
| 13                                                       | 96780 |                                                                                                                 | 98th Recruit Class   |    |
| 14                                                       | 98795 |                                                                                                                 | 98th Recruit Class   |    |
| 15                                                       | 98781 |                                                                                                                 | 98th Recruit Class   |    |
| MOVE 15 RECRUITS TO PO II POSITIONS ON NOVEMBER 16, 2025 |       |                                                                                                                 |                      |    |