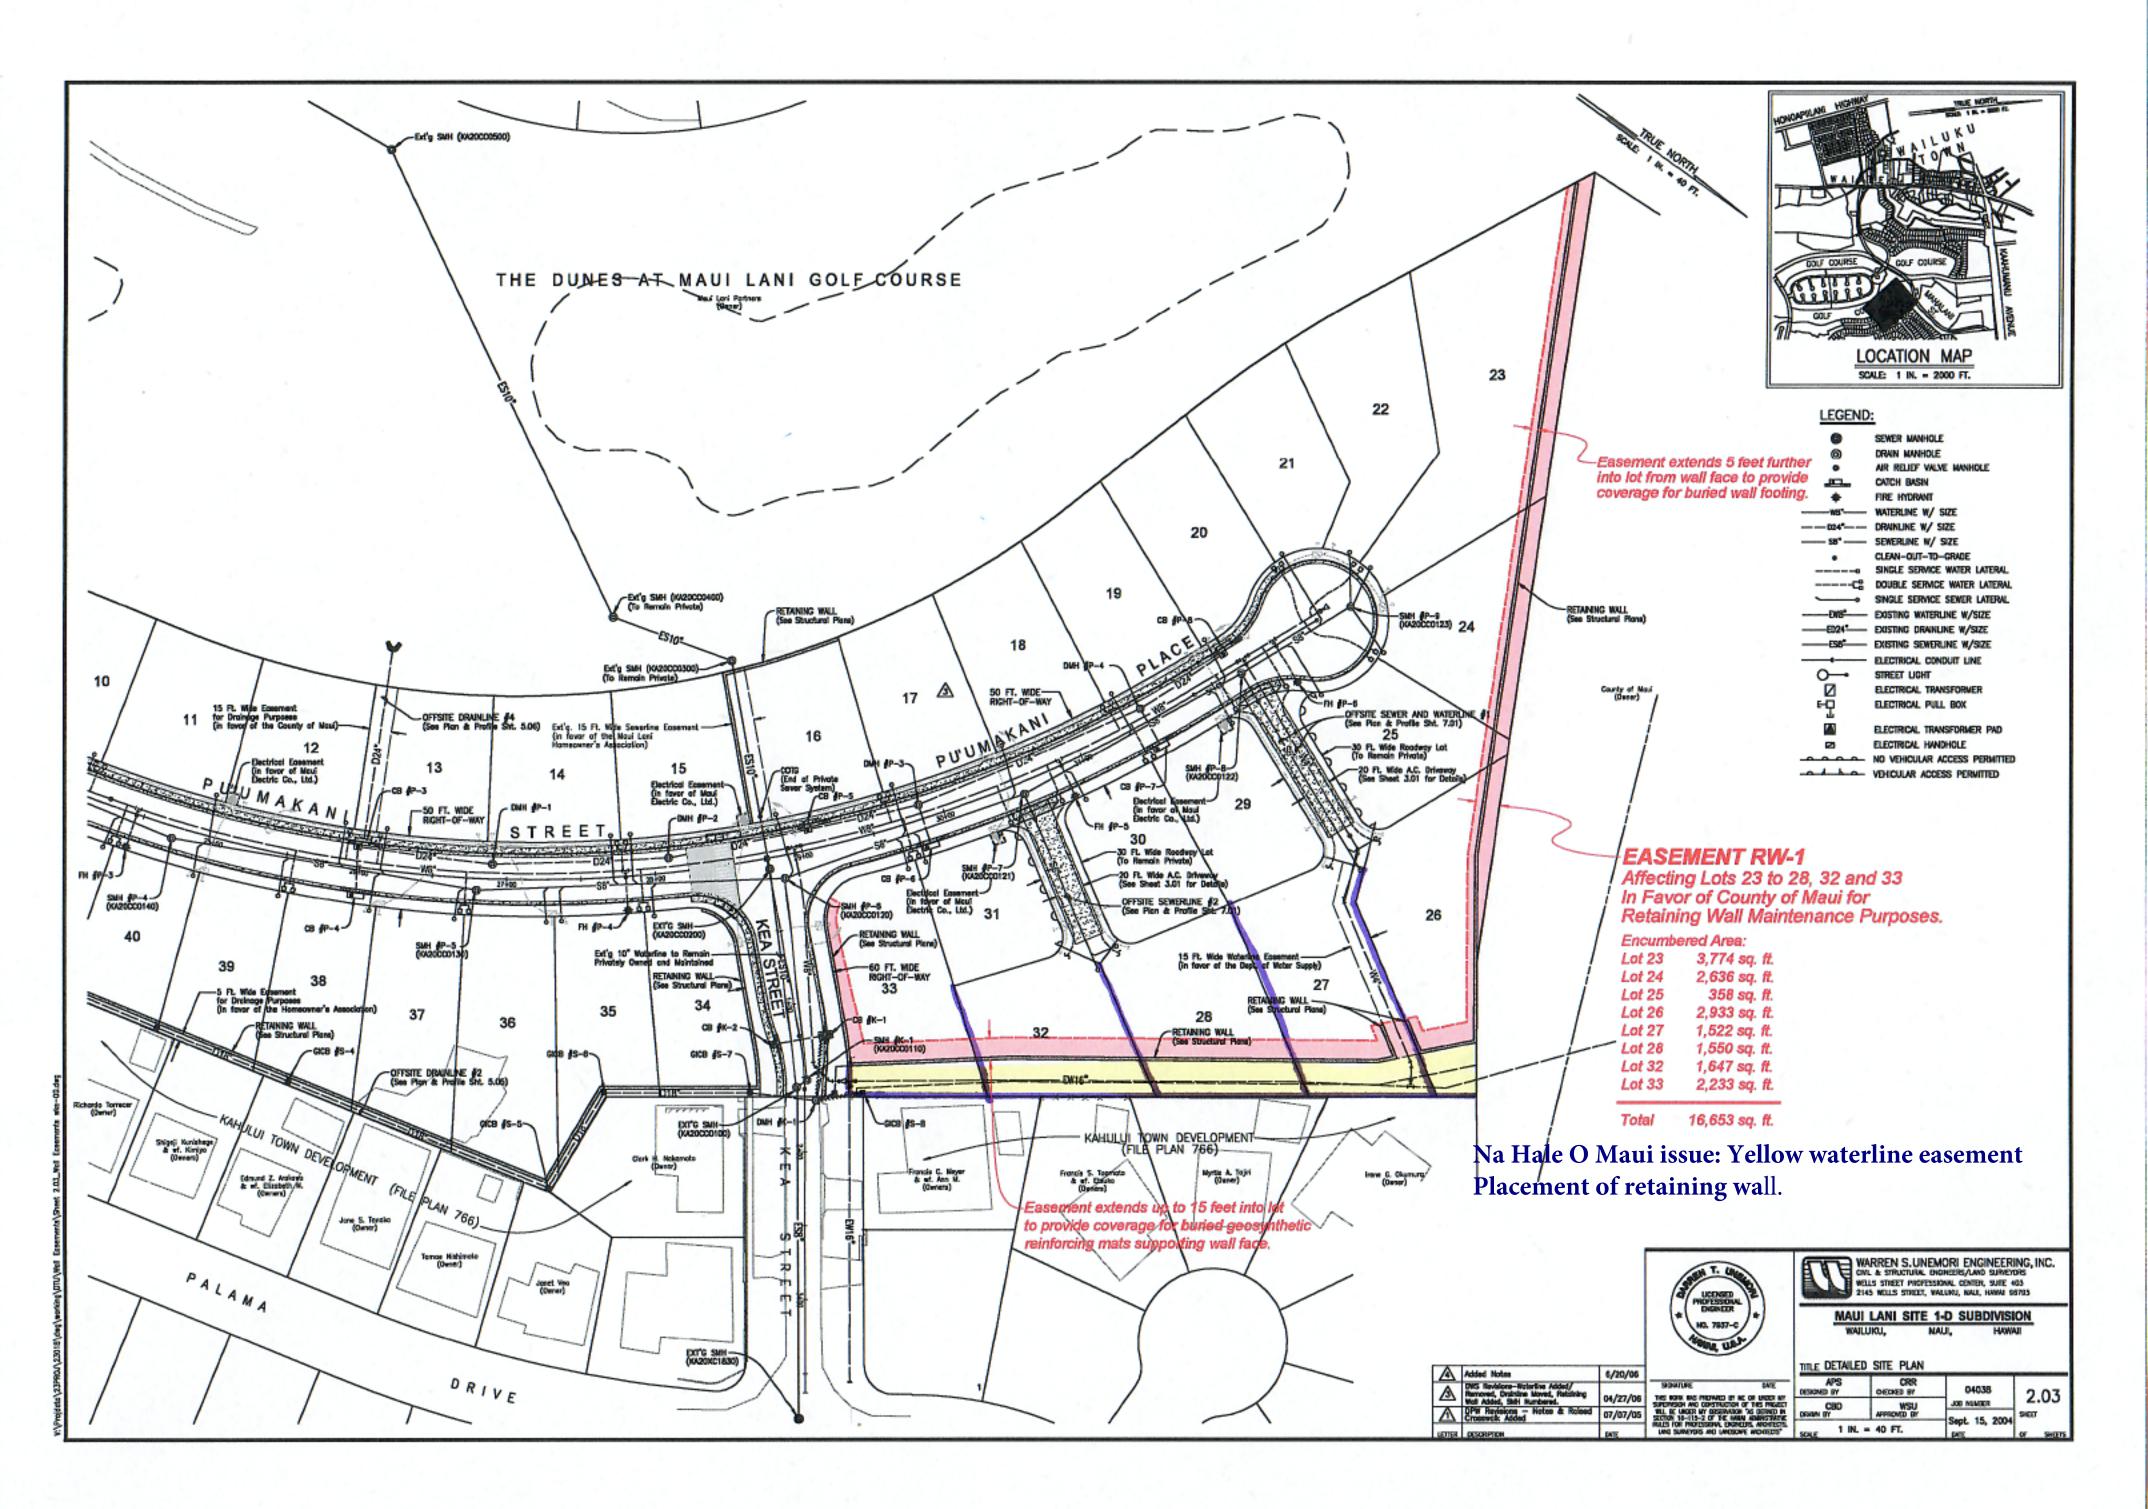

## **HLU Committee**

From: Sent: To: Subject: Attachments: Tasha A. Kama Friday, August 2, 2024 9:55 AM James G. Krueger; HLU Committee FW: Maui Lani Map Fairways map-NHOM concerns.pdf

From: Cassandra Abdul <cassandra@nahaleomaui.org>
Sent: Friday, August 2, 2024 9:43 AM
To: Tasha A. Kama <Tasha.Kama@mauicounty.us>; Paige Greco <paige.greco@mauicounty.us>
Cc: cassandra.nhom@gmail.com
Subject: Maui Lani Map