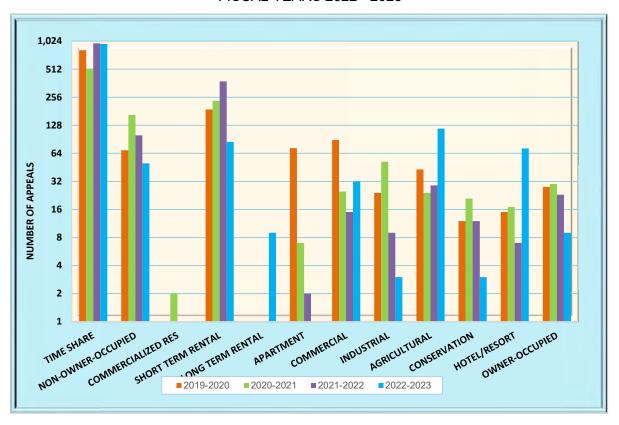

# SELECTED REAL PROPERTY STATISTICS FOR BUDGET CONSIDERATION

FISCAL YEAR 2022-2023

| TABLE OF CONTENTS                                            | PAGE(S) |
|--------------------------------------------------------------|---------|
| TAX RATE HISTORY – BY CLASSIFICATION                         | 1       |
| TAX RATE COMPARISON BY COUNTY                                | 2       |
| SUMMARY OF TAXABLE PROPERTIES – FY22 vs. FY23                | 3       |
| MAUI COUNTY REVENUE SOURCES                                  | 4       |
| CERTIFIED REVENUE FOR BUDGET HISTORY                         | 5       |
| CERTIFIED REVENUE BY CLASS HISTORY                           | 6       |
| CERTIFIED VALUE BY CLASS HISTORY                             | 7       |
| GIS MAP OF COUNCIL DISTRICTS                                 | 8       |
| COUNCIL DISTRICT REVENUE BY CLASS                            | 9-17    |
| REAL PROPERTY ECONOMIC INDICATORS                            | 18      |
| MINIMUM TAX HISTORY BY YEAR                                  | 19      |
| MINIMUM TAX STATISTICS                                       | 20      |
| WHO PAYS MINIMUM TAX                                         | 21      |
| TAXES IN APPEAL                                              | 22      |
| 4 YEAR APPEAL COUNT HISTORY BY CLASS                         | 23      |
| 10 YEAR APPEAL HISTORY                                       | 24      |
| CIRCUIT BREAKER TAX CREDIT HISTORY                           | 25      |
| CIRCUIT BREAKER TAX CREDIT STATISTICS                        | 26      |
| HOME EXEMPTION BY COUNTY                                     | 27      |
| OWNER-OCCUPIED CLASS BY VALUE                                | 28      |
| REAL PROPERTY TAX SUBSIDIES                                  | 29      |
| REAL PROPERTY PROJECTS                                       | 30      |
| LITIGATED CLAIMS SUMMARY                                     | 31      |
| NON-OWNER-OCCUPIED CLASS COUNT BY VALUE AND COUNCIL DISTRICT | 32      |
| OWNER-OCCUPIED CLASS COUNT BY VALUE AND COUNCIL DISTRICT     | 33      |
| SHORT TERM RENTAL CLASS COUNT BY VALUE AND COUNCIL DISTRICT  | 34      |
| LONG TERM RENTAL CLASS COUNT BY VALUE AND COUNCIL DISTRICT   | 35      |
| PRINCIPAL REAL PROPERTY TAXPAYERS BY REAL PROPERTY TAXES     | 36      |
| PRINCIPAL REAL PROPERTY TAXPAYERS BY ASSESSED VALUE          | 37      |
| DESCRIPTION OF PARCELS IN EACH LAND CLASS                    | 38-64   |