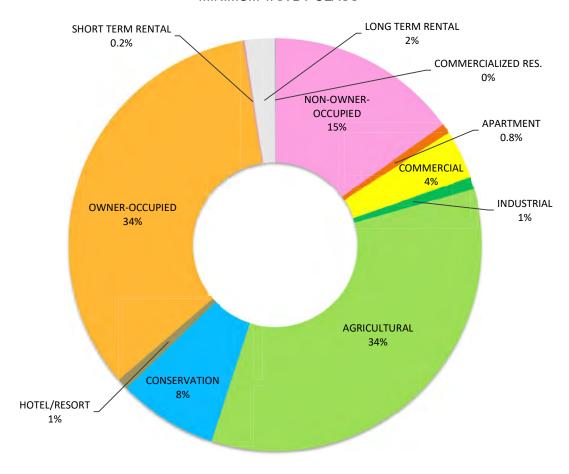

# SELECTED REAL PROPERTY STATISTICS FOR BUDGET CONSIDERATION

Fiscal Year 2022-2023

# SELECTED REAL PROPERTY STATISTICS FOR BUDGET CONSIDERATION

FISCAL YEAR 2022-2023

| TABLE OF CONTENTS                                            | PAGE(S) |
|--------------------------------------------------------------|---------|
| TAX RATE HISTORY – BY CLASSIFICATION                         | 1       |
| TAX RATE COMPARISON BY COUNTY                                | 2       |
| SUMMARY OF TAXABLE PROPERTIES – FY22 vs. FY23                | 3       |
| MAUI COUNTY REVENUE SOURCES                                  | 4       |
| CERTIFIED REVENUE FOR BUDGET HISTORY                         | 5       |
| CERTIFIED REVENUE BY CLASS HISTORY                           | 6       |
| CERTIFIED VALUE BY CLASS HISTORY                             | 7       |
| GIS MAP OF COUNCIL DISTRICTS                                 | 8       |
| COUNCIL DISTRICT REVENUE BY CLASS                            | 9-17    |
| REAL PROPERTY ECONOMIC INDICATORS                            | 18      |
| MINIMUM TAX HISTORY BY YEAR                                  | 19      |
| MINIMUM TAX STATISTICS                                       | 20      |
| WHO PAYS MINIMUM TAX                                         | 21      |
| TAXES IN APPEAL                                              | 22      |
| 4 YEAR APPEAL COUNT HISTORY BY CLASS                         | 23      |
| 10 YEAR APPEAL HISTORY                                       | 24      |
| CIRCUIT BREAKER TAX CREDIT HISTORY                           | 25      |
| CIRCUIT BREAKER TAX CREDIT STATISTICS                        | 26      |
| HOME EXEMPTION BY COUNTY                                     | 27      |
| OWNER-OCCUPIED CLASS BY VALUE                                | 28      |
| REAL PROPERTY TAX SUBSIDIES                                  | 29      |
| REAL PROPERTY PROJECTS                                       | 30      |
| LITIGATED CLAIMS SUMMARY                                     | 31      |
| NON-OWNER-OCCUPIED CLASS COUNT BY VALUE AND COUNCIL DISTRICT | 32      |
| OWNER-OCCUPIED CLASS COUNT BY VALUE AND COUNCIL DISTRICT     | 33      |
| SHORT TERM RENTAL CLASS COUNT BY VALUE AND COUNCIL DISTRICT  | 34      |
| LONG TERM RENTAL CLASS COUNT BY VALUE AND COUNCIL DISTRICT   | 35      |
| PRINCIPAL REAL PROPERTY TAXPAYERS BY REAL PROPERTY TAXES     | 36      |
| PRINCIPAL REAL PROPERTY TAXPAYERS BY ASSESSED VALUE          | 37      |
| DESCRIPTION OF PARCELS IN EACH LAND CLASS                    | 38-64   |