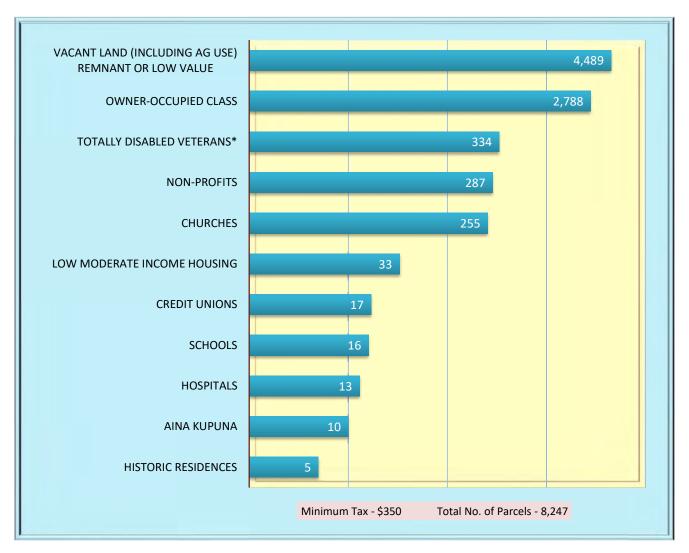

# SELECTED REAL PROPERTY STATISTICS FOR BUDGET CONSIDERATION

FISCAL YEAR 2022-2023

| TABLE OF CONTENTS                                            | PAGE(S) |
|--------------------------------------------------------------|---------|
| TAX RATE HISTORY – BY CLASSIFICATION                         | 1       |
| TAX RATE COMPARISON BY COUNTY                                | 2       |
| SUMMARY OF TAXABLE PROPERTIES – FY22 vs. FY23                | 3       |
| MAUI COUNTY REVENUE SOURCES                                  | 4       |
| CERTIFIED REVENUE FOR BUDGET HISTORY                         | 5       |
| CERTIFIED REVENUE BY CLASS HISTORY                           | 6       |
| CERTIFIED VALUE BY CLASS HISTORY                             | 7       |
| GIS MAP OF COUNCIL DISTRICTS                                 | 8       |
| COUNCIL DISTRICT REVENUE BY CLASS                            | 9-17    |
| REAL PROPERTY ECONOMIC INDICATORS                            | 18      |
| MINIMUM TAX HISTORY BY YEAR                                  | 19      |
| MINIMUM TAX STATISTICS                                       | 20      |
| WHO PAYS MINIMUM TAX                                         | 21      |
| TAXES IN APPEAL                                              | 22      |
| 4 YEAR APPEAL COUNT HISTORY BY CLASS                         | 23      |
| 10 YEAR APPEAL HISTORY                                       | 24      |
| CIRCUIT BREAKER TAX CREDIT HISTORY                           | 25      |
| CIRCUIT BREAKER TAX CREDIT STATISTICS                        | 26      |
| HOME EXEMPTION BY COUNTY                                     | 27      |
| OWNER-OCCUPIED CLASS BY VALUE                                | 28      |
| REAL PROPERTY TAX SUBSIDIES                                  | 29      |
| REAL PROPERTY PROJECTS                                       | 30      |
| LITIGATED CLAIMS SUMMARY                                     | 31      |
| NON-OWNER-OCCUPIED CLASS COUNT BY VALUE AND COUNCIL DISTRICT | 32      |
| OWNER-OCCUPIED CLASS COUNT BY VALUE AND COUNCIL DISTRICT     | 33      |
| SHORT TERM RENTAL CLASS COUNT BY VALUE AND COUNCIL DISTRICT  | 34      |
| LONG TERM RENTAL CLASS COUNT BY VALUE AND COUNCIL DISTRICT   | 35      |
| PRINCIPAL REAL PROPERTY TAXPAYERS BY REAL PROPERTY TAXES     | 36      |
| PRINCIPAL REAL PROPERTY TAXPAYERS BY ASSESSED VALUE          | 37      |
| DESCRIPTION OF PARCELS IN EACH LAND CLASS                    | 38-64   |