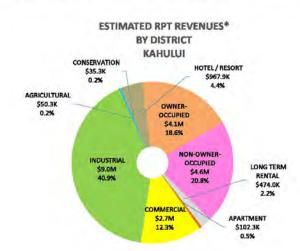

| 6,240   | 6,251   | 11       | 0.189   |

\*The estimated revenue does not include the Minimum tax or Circuit Breaker credits.







#### REVENUE BY DISTRICT KIHEI - MAKENA FISCAL YEAR 2022 VERSUS 2023

|                                   | FY 2022  | FY 2022          | FY 2022       | FY 2023  | FY 2023          | 50% OF        | FY 2023          | FY 2023       | 15000   | FY 2022 | FY 2023 | No. of London