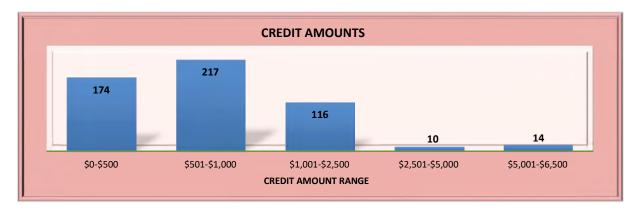

-|------------------|----------------|
| 13-14       | 1,039            | \$1,220,420      | \$1,175        |
| 14-15       | 572              | \$318,186        | \$556          |
| 15-16       | 412              | \$360,846        | \$876          |
| 16-17       | 478              | \$373,138        | \$781          |
| 17-18       | 433              | \$339,511        | \$784          |
| 18-19       | 465              | \$421,854        | \$907          |
| 19-20       | 466              | \$425,836        | \$914          |
| 20-21       | 499              | \$494,410        | \$991          |
| 21-22       | 520              | \$490,677        | \$944          |
| 22-23       | 531              | \$492,776        | \$928          |



#### **CIRCUIT BREAKER TAX CREDIT STATISTICS**











#### **HOME EXEMPTION BY COUNTY**

| COUNTY  | ТҮРЕ                 | AMOUNT              |  |  |
|---------|----------------------|---------------------|--|--|
|         | Basic home exemption | \$ 160,000          |  |  |
| KAUAI   | Age 60 to 70         | \$ 180,000          |  |  |
|         | Age 70+              | \$ 200,000          |  |  |
| MAUI    | Home exemption       | \$ 200,000          |  |  |
|         | Basic home exemption | \$40,000-\$120,000  |  |  |
| HAWAII* | Age 60 to 69         | \$80,000-\$160,000  |  |  |
|         | Age 70+              | \$100,000-\$180,000 |  |  |
| OAHII   | Basic home exemption | \$ 100,000          |  |  |
| OAHU    | Age 65 and older     | \$ 140,000          |  |  |

 $<sup>^*\</sup>mbox{In Hawaii County, owners can qualify for