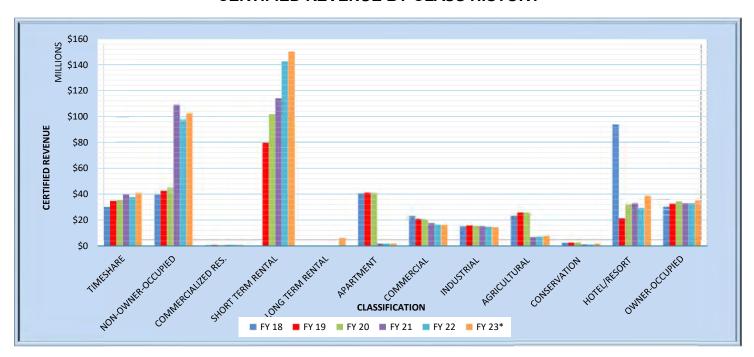

#### **CERTIFIED REVENUE BY CLASS HISTORY**

| CLASS | CLASSIFICATION      | FY 18          | FY 19          | FY 20          | FY 21          | FY 22          | FY 23*            |
|-------|---------------------|----------------|----------------|----------------|----------------|----------------|-------------------|
| 0     | TIMESHARE           | \$ 29,989,141  | \$ 34,559,755  | \$ 35,152,603  | \$ 39,870,373  | \$ 37,645,505  | \$<br>41,069,538  |
| 1     | NON-OWNER-OCCUPIED  | 39,631,392     | 42,623,671     | 45,144,655     | 109,019,605    | 97,590,378     | 102,631,256       |
| 10    | COMMERCIALIZED RES. | 786,491        | 896,496        | 954,511        | 1,064,520      | 1,048,388      | 1,018,316         |
| 11    | SHORT TERM RENTAL   | N/A            | 79,484,204     | 101,439,674    | 113,892,813    | 142,417,853    | 149,832,230       |
| 12    | LONG TERM RENTAL    | N/A            | N/A            | N/A            | N/A            | N/A            | 6,195,254         |
| 2     | APARTMENT           | 40,723,118     | 41,295,428     | 41,037,222     | 2,072,152      | 1,972,182      | 2,096,910         |
| 3     | COMMERCIAL          | 23,537,058     | 21,108,002     | 20,931,555     | 17,801,138     | 16,566,434     | 16,281,634        |
| 4     | INDUSTRIAL          | 15,180,612     | 15,889,830     | 15,582,108     | 15,334,252     | 14,884,084     | 14,626,431        |
| 5     | AGRICULTURAL        | 23,589,050     | 25,981,969     | 25,886,177     | 7,052,291      | 7,375,951      | 7,782,538         |
| 6     | CONSERVATION        | 2,721,254      | 2,786,559      | 2,942,582      | 1,447,858      | 1,393,652      | 2,010,312         |
| 7     | HOTEL/RESORT        | 93,793,102     | 21,638,285     | 32,281,794     | 33,081,599     | 29,288,165     | 38,529,104        |
| 9     | OWNER-OCCUPIED      | 30,398,782     | 32,646,360     | 34,372,582     | 33,093,948     | 33,053,215     | 35,273,283        |
|       | TOTALS              | \$ 300,350,000 | \$ 318,910,559 | \$ 355,725,463 | \$ 373,730,549 | \$ 383,235,806 | \$<br>417,346,806 |

All amounts are before Circuit Breaker Tax Credit and Minimum Tax Adjustment.

<sup>\*</sup>Based on FY 2023 proposed tax rates