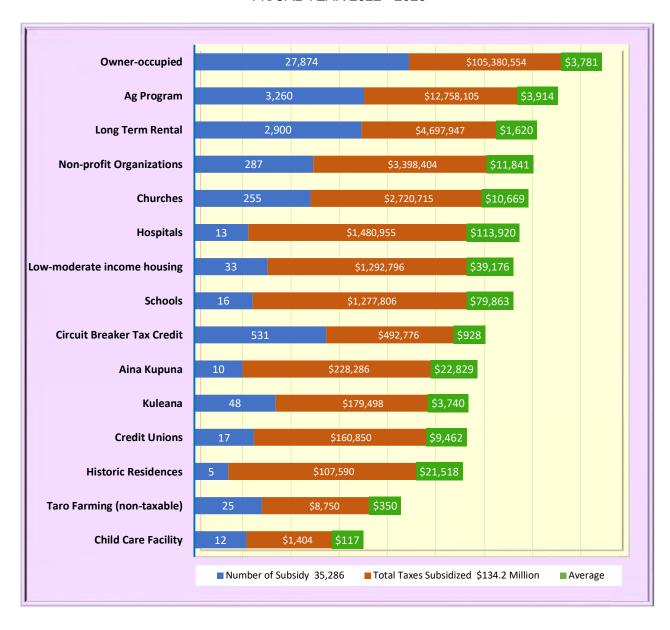

1,826           | 21                                            | 1.15%                                    | to \$4,600                                                    | 6.55%               | 98.32%                   |
| \$2,000,000 to \$21,386,900               | 468             | 15                                            | 3.21%                                    | to \$43,017                                                   | 1.68%               | 100.00%                  |
| Total                                     | 27,874          | 531                                           | 1.91%                                    |                                                               | 100.00%             |                          |



#### **REAL PROPERTY TAX SUBSIDIES**





#### **REAL PROPERTY PROJECTS**

April 2021 - April 2022

| Cotogony                              | Count | Povenue     | Where Revenue<br>Gained     | Maana                                                                                           |
|---------------------------------------|-------|-------------|-----------------------------|-------------------------------------------------------------------------------------------------|
| Category Agricultural use enforcement | 1,547 | \$908,665   | FY 22-23 assessed values    | Means Pictometry / inspections / ag use sales / Compliance staff                                |
| Homeowner exemption enforcement       | 213   | \$650,338   | FY 21-22 unbudgeted revenue | Lexis Nexis, Assessment,<br>Compliance, PTO staff