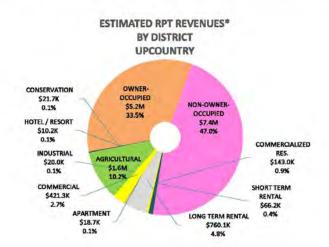

2.71                    | 73,450,000                    | 199,050                         | 2.71                         | 99,375,400                      | 0                            | 99,375,400                    | 269,307                          |                   | 111                       | 141   |       |         |
| TOTALS                            |                         | \$ 3,638,280,815              | \$ 14,242,279                   |                              | \$ 3,963,675,700                | \$ 815,400                   | \$ 3,962,860,300              | \$ 15,683,652                    | 10.12%            | 6,286                     | 6,302 | 16    | 0.25%   |

<sup>&</sup>quot;The estimated revenue does not include the Minimum tax or Circuit Breaker credits.







### REVENUE BY DISTRICT WEST MAUI FISCAL YEAR 2022 VERSUS 2023

| CLASSIFICATION                    | FY 2022<br>TAX<br>RATES | FY 2022<br>CERTIFIED<br>VALUE | FY 2022<br>CERTIFIED<br>REVENUE | FY 2023<br>PROPOSED<br>RATES | FY 2023<br>NET TAXABLE<br>ESTIMATED VALUE | 50% OF<br>APPEALS<br>TO DATE | FY 2023<br>CERTIFIED<br>VALUE | FY 2023<br>ESTIMATED<br>REVENUE* | PERCENT<br>CHANGE |        | FY 2023<br>CLASS<br>COUNT | COUNT | PERCENT |
|-----------------------------------|-------------------------|-------------------------------|---------------------------------|------------------------------|-------------------------------------------|------------------------------|-------------------------------|----------------------------------|-------------------|--------|-----------------------