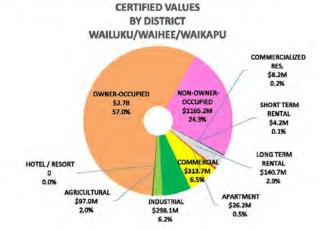

| 10,401  | 10,411  | 10                                | 0.10%           |

\*The estimated revenue does not include the Minimum tax or Circuit Breaker credits.







#### **REAL PROPERTY ASSESSMENT ECONOMIC INDICATORS**

FISCAL YEARS 2018 - 2023











| FY       | Minimum Tax | Parcel Count | Total Additional Revenue | Exemption Amount |
|----------|-------------|--------------|--------------------------|------------------|
| 2011-12  | \$150       | 13,405       | \$1,718,780              | \$300,000        |
| 2012-13  | \$250       | 12,667       | \$2,319,287              | \$200,000        |
| 2013-14  | \$250       | 12,802       | \$2,325,025              | \$200,000        |
| 2014-15  | \$250       | 11,796       | \$2,114,491              | \$200,000        |
| 2015-16  | \$250       | 10,325       | \$1,850,268              | \$200,000        |
| 2016-17  | \$300       | 10,192       | \$2,093,079              | \$200,000        |