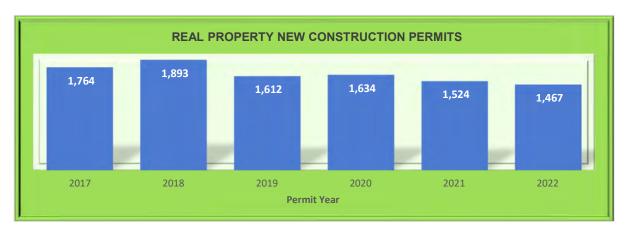

| 10,401  | 10,411  | 10                                | 0.10%           |

\*The estimated revenue does not include the Minimum tax or Circuit Breaker credits.







#### **REAL PROPERTY ASSESSMENT ECONOMIC INDICATORS**

FISCAL YEARS 2018 - 2023











| FY       | Minimum Tax | Parcel Count | Total Additional Revenue | Exemption Amount |
|----------|-------------|--------------|--------------------------|------------------|
| 2011-12  | \$150       | 13,405       | \$1,718,780              | \$300,000        |
| 2012-13  | \$250       | 12,667       | \$2,319,287              | \$200,000        |
| 2013-14  | \$250       | 12,802       | \$2,325,025              | \$200,000        |
| 2014-15  | \$250       | 11,796       | \$2,114,491              | \$200,000        |
| 2015-16  | \$250       | 10,325       | \$1,850,268              | \$200,000        |
| 2016-17  | \$300       | 10,192       | \$2,093,079              | \$200,000        |
| 2017-18  | \$400       | 11,279       | \$2,976,365              | \$200,000