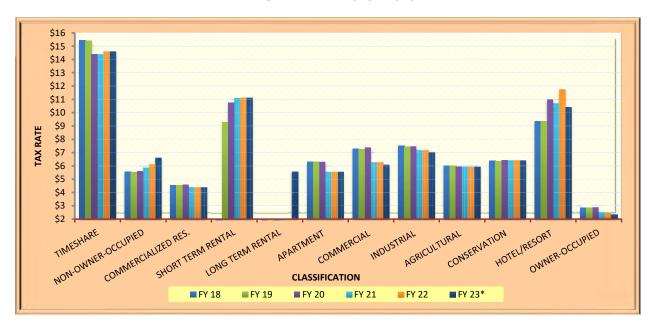

#### **TAX RATE HISTORY**

FISCAL YEARS 2018 - 2023

| CLASS | CLASSIFICATION                    | FY 18   | FY 19   | FY 20   | FY 21    | FY 22     | FY 23*    |
|-------|-----------------------------------|---------|---------|---------|----------|-----------|-----------|
| 0     | TIMESHARE                         | \$15.43 | \$15.41 | \$14.40 | \$14.40  | \$14.60   | \$14.60   |
| 1     | NON-OWNER-OCCUPIED                | \$5.54  | \$5.52  | \$5.60  | \$5.89** | \$6.13**  | \$6.61**  |
|       | Tier 1 - up to \$800,000          |         |         |         | \$5.45   | \$5.45    | \$6.00    |
|       | Tier 2 - \$800,001 to \$1,500,000 |         |         |         | \$6.05   | \$6.05    | \$6.50    |
|       | Tier 3 - more than \$1,500,000    |         |         |         | \$6.90   | \$8.00    | \$8.00    |
| 10    | COMMERCIALIZED RES.               | \$4.56  | \$4.55  | \$4.60  | \$4.40   | \$4.40    | \$4.40    |
| 11    | SHORT TERM RENTAL                 | N/A     | \$9.28  | \$10.75 | \$11.08  | \$11.13** | \$11.14** |
|       | Tier 1 - up to \$800,000          |         |         |         |          | \$11.11   | \$11.11   |
|       | Tier 2 - \$800,001 to \$1,500,000 |         |         |         |          | \$11.15   | \$11.15   |
|       | Tier 3 - more than \$1,500,000    |         |         |         |          | \$11.20   | \$11.20   |
| 12    | LONG TERM RENTAL                  | N/A     | N/A     | N/A     | N/A      | N/A       | 5.58**    |
|       | Tier 1 - up to \$800,000          |         |         |         |          |           | \$5.35    |
|       | Tier 2 - \$800,001 to \$1,500,000 |         |         |         |          |           | \$5.95    |
|       | Tier 3 - more than \$1,500,000    |         |         |         |          |           | \$8.00    |
| 2     | APARTMENT                         | \$6.32  | \$6.31  | \$6.31  | \$5.55   | \$5.55    | \$5.55    |
| 3     | COMMERCIAL                        | \$7.28  | \$7.25  | \$7.39  | \$6.29   | \$6.29    | \$6.10    |
| 4     | INDUSTRIAL                        | \$7.49  | \$7.45  | \$7.48  | \$7.20   | \$7.20    | \$7.05    |
| 5     | AGRICULTURAL                      | \$6.01  | \$6.00  | \$5.94  | \$5.94   | \$5.94    | \$5.94    |
| 6     | CONSERVATION                      | \$6.37  | \$6.35  | \$6.43  | \$6.43   | \$6.43    | \$6.43    |
| 7     | HOTEL/RESORT                      | \$9.37  | \$9.37  | \$11.00 | \$10.70  | \$11.75   | \$10.40   |
| 9     | OWNER-OCCUPIED                    | \$2.86  | \$2.85  | \$2.90  | 2.52**   | \$2.44**  | \$2.34**  |
|       | Tier 1 - up to \$800,000          |         |         |         | \$2.51   | \$2.41    | \$2.30    |
|       | Tier 2 - \$800,001 to \$1,500,000 |         |         |         | \$2.56   | \$2.51    | \$2.40    |
|       | Tier 3 - more than \$1,500,000    |         |         |         | \$2.61   | \$2.71    | \$2.71    |

<sup>\*</sup>FY 23 rates are proposed.

<sup>\*\*</sup>The overall rate displayed for the tiered classes is the effective tax rate for the class.