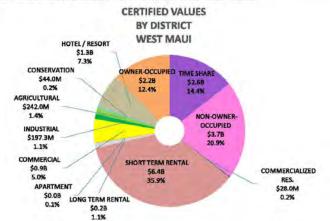

#### REVENUE BY DISTRICT HANA FISCAL YEAR 2022 VERSUS 2023

| CLASSIFICATION                    | FY 2022<br>TAX<br>RATES | FY 2022<br>CERTIFIED<br>VALUE | FY 2022<br>CERTIFIED<br>REVENUE | FY 2023<br>PROPOSED<br>RATES | FY 2023<br>NET TAXABLE<br>VALUE | 50% OF<br>APPEALS<br>TO DATE | FY 2023<br>CERTIFIED<br>VALUE | FY 2023<br>ESTIMATED<br>REVENUE* | PERCENT<br>CHANGE | FY 2022<br>CLASS<br>COUNT | FY 2023<br>CLASS<br>COUNT | COUNT<br>CHANGE | PERCENT<br>CHANGE |
|-----------------------------------|-------------------------|-------------------------------|---------------------------------|------------------------------|---------------------------------|------------------------------|-------------------------------|----------------------------------|-------------------|---------------------------|---------------------------|-----------------|-------------------|
| TIME SHARE                        | \$ 14.60                | 0                             | 0                               | \$ 14.60                     | 0                               | 0                            | 0                             | 0                                | 0.00%             | 0                         | 0                         | 0               | 0.00%             |
| NON-OWNER-OCCUPIED                | 6.13                    | 326,852,400                   | 1,885,547                       |                              | 336,461,600                     | 0                            | 336,461,600                   | 2,112,650                        | 12.04%            | 538                       | 526                       | -12             | -2.23%            |
| Tier 1 - up to \$800,000          | 5.45                    | 254,302,300                   | 1,385,948                       | 6.00                         | 255,729,800                     |                              | 255,729,800                   | 1,534,379                        |                   | 421                       | 400                       |                 |                   |
| Tier 2 - \$800,001 to \$1,500,000 | 6.05                    | 41,436,500                    | 250,691                         | 6.50                         | 45,055,500                      |                              | 45,055,500                    | 292,861                          |                   | 84                        | 91                        |                 |                   |
| Tier 3 - more than \$1,500,000    | 8.00                    | 31,113,600                    | 248,909                         | 8.00                         | 35,676,300                      |                              | 35,676,300                    | 285,410                          |                   | 33                        | 35                        |                 |                   |
| COMMERCIALIZED RES.               | 4.40                    | 12,732,900                    | 56,025                          | 4.40                         | 13,552,000                      | 0                            | 13,552,000                    | 59,629                           | 6.43%             | 15                        | 15                        | 0               | 0.00%             |
| SHORT TERM RENTAL                 | 11.13                   | 34,122,200                    | 379,408                         |                              | 34,813,800                      | 0                            | 34,813,800                    | 387,113                          | 2.03%             | 52                        | 50                        | -2              | -3.85%            |
| Tier 1 - up to \$800,000          | 11.11                   | 27,570,800                    | 306,312                         | 11.11                        | 28,078,400                      |                              | 28,078,400                    | 311,951                          |                   | 36                        | 38                        |                 |                   |
| Tier 2 - \$800,001 to \$1,500,000 | 11.15                   | 5,594,500                     | 62,379                          | 11.15                        | 5,485,000                       |                              | 5,485,000                     | 61,158                           |                   | 6                         | 7                         |                 |                   |
| Tier 3 - more than \$1,500,000    | 11.20                   | 956,900                       | 10,717                          | 11.20                        | 1,250,400                       |                              | 1,250,400                     | 14,004                           |                   | 3                         | 5                         |                 |                   |
| LONG TERM RENTAL                  | N/A                     | N/A                           | N/A                             |                              | 9,716,500                       | 0                            | 9,716,500                     | 55,812                           | 0.00%             |                           | 16                        | 16              | 0.00%             |
| Tier 1 - up to \$800,000          |                         |                               |                                 | 5.35                         | 7,444,100                       |                              | 7,444,100                     | 39,826                           |                   |                           | 14                        |                 |                   |
| Tier 2 - \$800,001 to \$1,500,000 |                         |                               |                                 | 5.95                         | 1,069,700                       |                              | 1,069,700                     | 6,365                            |                   |                           | 1                         |                 |                   |
| Tier 3 - more than \$1,500,000    |                         |                               |                                 | 8.00                         | 1,202,700                       |                              | 1,202,700                     | 9,622                            |                   |                           | 1                         |                 |                   |
| APARTMENT                         | 5.55                    | 0                             | 0                               | 5.55                         | 0                               | 0                            | 0                             | 0                                | 0.00%             | 0                         | 0                         | 0               | 0.00%             |
| COMMERCIAL                        | 6.29                    | 8,012,100                     | 50,396                          | 6.10                         | 4,072,700                       | 0                            | 4,072,700                     | 24,843                           | -50.70%           | 15                        | 13                        | -2              | -13.33%           |
| INDUSTRIAL                        | 7.20                    | 0                             | 0                               | 7.05                         | 0                               | 0                            | 0                             | 0                                | 0.00%             | 0                         | 0                         | 0               | 0.00%             |
| AGRICULTURAL                      | 5.94                    | 154,732,250                   | 919,110                         | 5.94                         | 167,176,900                     | 361,100                      | 166,815,800                   | 990,886                          | 7.81%             | 1,023                     | 1,018                     | -5              | -0.49%            |
| CONSERVATION                      | 6.43                    | 27,510,800                    | 176,894                         | 6.43                         | 27,017,500                      | 0                            | 27,017,500                    | 173,723                          | -1.79%            | 283                       | 285                       | 2               | 0.71%             |
| HOTEL / RESORT                    | 11.75                   | 14,008,000                    | 164,594                         | 10.40                        | 17,649,500                      | 0                            | 17,649,500                    | 183,555                          | 11.52%            | 65                        | 66                        | 1               | 1.54%             |
| OWNER-OCCUPIED                    | 2.44                    | 174,427,500                   | 424,895                         |                              | 187,205,100                     | 0                            | 187,205,100                   | 435,904                          | 2.59%             | 415                       | 420                       | 5               | 1.20%             |
| Tier 1 - up to \$800,000          | 2.41                    | 145,259,800                   | 350,076                         | 2.30                         | 157,412,700                     | 0                            | 157,412,700                   | 362,049                          |                   | 366                       | 364                       |                 |                   |
| Tier 2 - \$800,001 to \$1,500,000 | 2.51                    | 21,126,000                    | 53,026                          | 2.40                         | 22,203,400                      | 0                            | 22,203,400                    | 53,288                           |                   | 35                        | 39                        |                 |                   |
| Tier 3 - more than \$1,500,000    | 2.71                    | 8,041,700                     | 21,793                          | 2.71                         | 7,589,000                       | 0                            | 7,589,000                     | 20,566                           |                   | 14                        | 17                        |                 |                   |
| TOTALS                            | - 1                     | \$ 752,398,150                | \$ 4,056,869                    |                              | \$ 797,665,600                  | \$ 361,100                   | \$ 797,304,500                | \$ 4,424,114                     | 9.05%             | 2,406                     | 2,409                     | 3               | 0.12%             |