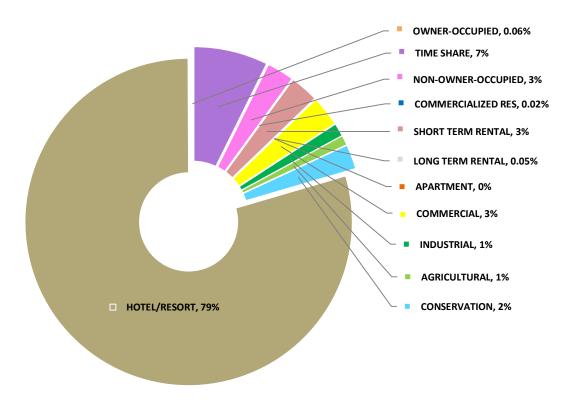

# SELECTED REAL PROPERTY STATISTICS FOR BUDGET CONSIDERATION

FISCAL YEAR 2022-2023

| TABLE OF CONTENTS                                            | PAGE(S) |
|--------------------------------------------------------------|---------|
| TAX RATE HISTORY – BY CLASSIFICATION                         | 1       |
| TAX RATE COMPARISON BY COUNTY                                | 2       |
| SUMMARY OF TAXABLE PROPERTIES – FY22 vs. FY23                | 3       |
| MAUI COUNTY REVENUE SOURCES                                  | 4       |
| CERTIFIED REVENUE FOR BUDGET HISTORY                         | 5       |
| CERTIFIED REVENUE BY CLASS HISTORY                           | 6       |
| CERTIFIED VALUE BY CLASS HISTORY                             | 7       |
| GIS MAP OF COUNCIL DISTRICTS                                 | 8       |
| COUNCIL DISTRICT REVENUE BY CLASS                            | 9-17    |
| REAL PROPERTY ECONOMIC INDICATORS                            | 18      |
| MINIMUM TAX HISTORY BY YEAR                                  | 19      |
| MINIMUM TAX STATISTICS                                       | 20      |
| WHO PAYS MINIMUM TAX                                         | 21      |
| TAXES IN APPEAL                                              | 22      |
| 4 YEAR APPEAL COUNT HISTORY BY CLASS                         | 23      |
| 10 YEAR APPEAL HISTORY                                       | 24      |
| CIRCUIT BREAKER TAX CREDIT HISTORY                           | 25      |
| CIRCUIT BREAKER TAX CREDIT STATISTICS                        | 26      |
| HOME EXEMPTION BY COUNTY                                     | 27      |
| OWNER-OCCUPIED CLASS BY VALUE                                | 28      |
| REAL PROPERTY TAX SUBSIDIES                                  | 29      |
| REAL PROPERTY PROJECTS                                       | 30      |
| LITIGATED CLAIMS SUMMARY                                     | 31      |
| NON-OWNER-OCCUPIED CLASS COUNT BY VALUE AND COUNCIL DISTRICT | 32      |
| OWNER-OCCUPIED CLASS COUNT BY VALUE AND COUNCIL DISTRICT     | 33      |
| SHORT TERM RENTAL CLASS COUNT BY VALUE AND COUNCIL DISTRICT  | 34      |
| LONG TERM RENTAL CLASS COUNT BY VALUE AND COUNCIL DISTRICT   | 35      |
| PRINCIPAL REAL PROPERTY TAXPAYERS BY REAL PROPERTY TAXES     | 36      |
| PRINCIPAL REAL PROPERTY TAXPAYERS BY ASSESSED VALUE          | 37      |
| DESCRIPTION OF PARCELS IN EACH LAND CLASS                    | 38-64   |