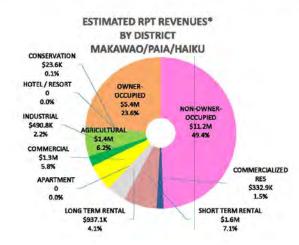

| 186,327,950      | 467,683           | 2.40           | 246,842,900          | 0                  | 246,842,900      | 592,423               |                   | 443     | 588     |       |         |
| Tier 3 - more than \$1,500,000    | 2.71         | 114,622,900      | 310,628           | 2.71           | 141,739,400          | 0                  | 141,739,400      | 384,114               |                   | 126     | 159     |       |         |
| TOTALS                            |              | \$ 4,538,738,150 | \$ 20,469,432     |                | \$ 4,962,028,500     | \$ 7,291,570       | \$ 4,954,736,930 | \$ 22,719,476         | 10.99%            | 7,185   | 7,217   | 32    | 0.45%   |

\*The estimated revenue does not include the Minimum tax or Circuit Breaker credits.







#### REVENUE BY DISTRICT UPCOUNTRY FISCAL YEAR 2022 VERSUS 2023

| CLASSIFICATION                    | FY 2022<br>TAX<br>RATES | FY 2022<br>CERTIFIED<br>VALUE | FY 2022<br>CERTIFIED<br>REVENUE | FY 2023<br>PROPOSED<br>RATES | FY 2023<br>NET TAXABLE<br>VALUE | 50% OF<br>APPEALS<br>TO DATE | FY 2023<br>CERTIFIED<br>VALUE | FY 2023<br>ESTIMATED<br>REVENUE* | PERCENT<br>CHANGE | FY 2022<br>CLASS<br>COUNT | CLASS | COUNT | PERCENT |
|-----------------------------------|-------------------------|-------------------------------|---------------------------------|------------------------------|---------------------------------|------------------------------|-------------------------------|----------------------------------|-------------------|---------------------------|-------|-------|--------