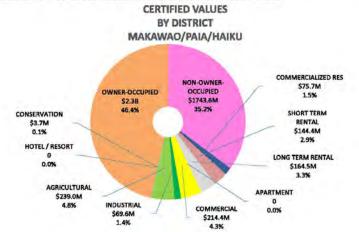

| 186,327,950      | 467,683           | 2.40           | 246,842,900          | 0                  | 246,842,900      | 592,423               |                   | 443     | 588     |       |         |
| Tier 3 - more than \$1,500,000    | 2.71         | 114,622,900      | 310,628           | 2.71           | 141,739,400          | 0                  | 141,739,400      | 384,114               |                   | 126     | 159     |       |         |
| TOTALS                            |              | \$ 4,538,738,150 | \$ 20,469,432     |                | \$ 4,962,028,500     | \$ 7,291,570       | \$ 4,954,736,930 | \$ 22,719,476         | 10.99%            | 7,185   | 7,217   | 32    | 0.45%   |

\*The estimated revenue does not include the Minimum tax or Circuit Breaker credits.







#### REVENUE BY DISTRICT UPCOUNTRY FISCAL YEAR 2022 VERSUS 2023

| CLASSIFICATION                    | FY 2022<br>TAX<br>RATES | FY 2022<br>CERTIFIED<br>VALUE | FY 2022<br>CERTIFIED<br>REVENUE | FY 2023<br>PROPOSED<br>RATES | FY 2023<br>NET TAXABLE<br>VALUE | 50% OF<br>APPEALS<br>TO DATE | FY 2023<br>CERTIFIED<br>VALUE | FY 2023<br>ESTIMATED<br>REVENUE* | PERCENT<br>CHANGE | FY 2022<br>CLASS<br>COUNT | CLASS | COUNT | PERCENT |
|-----------------------------------|-------------------------|-------------------------------|---------------------------------|------------------------------|---------------------------------|------------------------------|-------------------------------|----------------------------------|-------------------|---------------------------|-------|-------|------