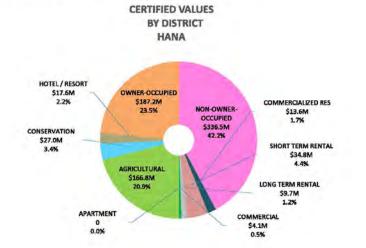

#### REVENUE BY DISTRICT HANA FISCAL YEAR 2022 VERSUS 2023

| CLASSIFICATION                    | FY 2022<br>TAX<br>RATES | FY 2022<br>CERTIFIED<br>VALUE | FY 2022<br>CERTIFIED<br>REVENUE | FY 2023<br>PROPOSED<br>RATES | FY 2023<br>NET TAXABLE<br>VALUE | 50% OF<br>APPEALS<br>TO DATE | FY 2023<br>CERTIFIED<br>VALUE | FY 2023<br>ESTIMATED<br>REVENUE* | PERCENT<br>CHANGE | FY 2022<br>CLASS<br>COUNT | FY 2023<br>CLASS<br>COUNT | COUNT<br>CHANGE | PERCENT<br>CHANGE |
|-----------------------------------|-------------------------|-------------------------------|---------------------------------|------------------------------|---------------------------------|------------------------------|-------------------------------|----------------------------------|-------------------|---------------------------|---------------------------|-----------------|-------------------|
| TIME SHARE                        | \$ 14.60                | 0                             | 0                               | \$ 14.60                     | 0                               | 0                            | 0                             | 0                                | 0.00%             | 0                         | 0                         | 0               | 0.00%             |
| NON-OWNER-OCCUPIED                | 6.13                    | 326,852,400                   | 1,885,547                       |                              | 336,461,600                     | 0                            | 336,461,600                   | 2,112,650                        | 12.04%            | 538                       | 526                       | -12             | -2.23%            |
| Tier 1 - up to \$800,000          | 5.45                    | 254,302,300                   | 1,385,948                       | 6.00                         | 255,729,800                     |                              | 255,729,800                   | 1,534,379                        |                   | 421                       | 400                       |                 |                   |
| Tier 2 - \$800,001 to \$1,500,000 | 6.05                    | 41,436,500                    | 250,691                         | 6.50                         | 45,055,500                      |                              | 45,055,500                    | 292,861                          |                   | 84                        | 91                        |                 |                   |
| Tier 3 - more than \$1,500,000    | 8.00                    | 31,113,600                    | 248,909                         | 8.00                         | 35,676,300                      |                              | 35,676,300                    | 285,410                          |                   | 33                        | 35                        |                 |                   |
| COMMERCIALIZED RES.               | 4.40                    | 12,732,900                    | 56,025                          | 4.40                         | 13,552,000                      | 0                            | 13,552,000                    | 59,629                           | 6.43%             | 15                        | 15                        | 0               | 0.00%             |
| SHORT TERM RENTAL                 | 11.13                   | 34,122,200                    | 379,408                         |                              | 34,813,800                      | 0                            | 34,813,800                    | 387,113                          | 2.03%             | 52                        | 50                        | -2              | -3.85%            |
| Tier 1 - up to \$800,000          | 11.11                   | 27,570,800                    | 306,312                         | 11.11                        | 28,078,400                      |                              | 28,078,400                    | 311,951                          |                   | 36                        | 38                        |                 |                   |
| Tier 2 - \$800,001 to \$1,500,000 | 11.15                   | 5,594,500                     | 62,379                          | 11.15                        | 5,485,000                       |                              | 5,485,000                     | 61,158                           |                   | 6                         | 7                         |                 |                   |
| Tier 3 - more than \$1,500,000    | 11.20                   | 956,900                       | 10,717                          | 11.20                        | 1,250,400                       |                              | 1,250,400                     | 14,004                           |                   | 3                         | 5                         |                 |                   |
| LONG TERM RENTAL                  | N/A                     | N/A                           | N/A                             |                              | 9,716,500                       | 0                            | 9,716,500                     | 55,812                           | 0.00%             |                           | 16                        | 16              | 0.00%             |
| Tier 1 - up to \$800,000          |                         |                               |                                 | 5.35                         | 7,444,100                       |                              | 7,444,100                     | 39,826                           |                   |                           | 14                        |                 |                   |
| Tier 2 - \$800,001 to \$1,500,000 |                         |                               |                                 | 5.95                         | 1,069,700                       |                              | 1,069,700                     | 6,365                            |                   |                           | 1                         |                 |                   |
| Tier 3 - more than \$1,500,000    |                         |                               |                                 | 8.00                         | 1,202,700                       |                              | 1,202,700                     | 9,622                            |                   |                           | 1                         |                 |                   |
| APARTMENT                         | 5.55                    | 0                             | 0                               | 5.55                         | 0                               | 0                            | 0                             | 0                                | 0.00%             | 0                         | 0                         | 0               | 0.00%             |
| COMMERCIAL                        | 6.29                    | 8,012,100                     | 50,396                          | 6.10                         | 4,072,700                       | 0                            | 4,072,700                     | 24,843                           | -50.70%           | 15                        | 13                        | -2              | -13.33%           |
| INDUSTRIAL                        | 7.20                    | 0                             | 0                               | 7.05                         | 0                               | 0                            | 0                             | 0                                | 0.00%             | 0                         | 0                         | 0               | 0.00%             |
| AGRICULTURAL                      | 5.94                    | 154,732,250                   | 919,110                         | 5.94                         | 167,176,900                     | 361,100                      | 166,815,800                   | 990,886                          | 7.81%             | 1,023                     | 1,018                     | -5              | -0.49%            |
| CONSERVATION                      | 6.43                    | 27,510,800                    | 176,894                         | 6.43                         | 27,017,500                      | 0                            | 27,017,500                    | 173,723                          | -1.79%            | 283                       | 285                       | 2               | 0.71%             |
| HOTEL / RESORT                    | 11.75                   | 14,008,000                    | 164,594                         | 10.40                        | 17,649,500                      | 0                            | 17,649,500                    | 183,555                          | 11.52%            | 65                        | 66                        | 1               | 1.54%             |
| OWNER-OCCUPIED                    | 2.44                    | 174,427,500                   | 424,895                         |                              | 187,205,100                     | 0                            | 187,205,100                   | 435,904                          | 2.59%             | 415                       | 420                       | 5               | 1.20%             |
| Tier 1 - up to \$800,000          | 2.41                    | 145,259,800                   | 350,076                         | 2.30                         | 157,412,700                     | 0                            | 157,412,700                   | 362,049                          |                   | 366                       | 364                       |                 |                   |
| Tier 2 - \$800,001 to \$1,500,000 | 2.51                    | 21,126,000                    | 53,026                          | 2.40                         | 22,203,400                      | 0                            | 22,203,400                    | 53,288                           |                   | 35                        | 39                        |                 |                   |
| Tier 3 - more than \$1,500,000    | 2.71                    | 8,041,700                     | 21,793                          | 2.71                         | 7,589,000                       | 0                            | 7,589,000                     | 20,566                           |                   | 14                        | 17                        |                 |                   |
| TOTALS                            | - 1                     | \$ 752,398,150                | \$ 4,056,869                    |                              | \$ 797,665,600                  | \$ 361,100                   | \$ 797,304,500                | \$ 4,424,114                     | 9.05%             | 2,406                     | 2,409                     | 3               | 0.12%             |