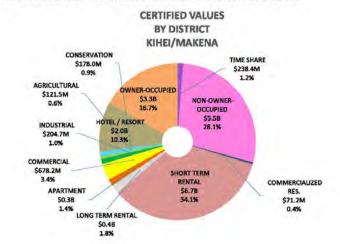

| 0.21%   |

<sup>&</sup>quot;The estimated revenue does not include the Minimum tax or Circuit Breaker credits.







#### REVENUE BY DISTRICT LANAI FISCAL YEAR 2022 VERSUS 2023

|                                   | FY 2022  | FY 2022         | FY 2022     | FY 2023  | FY 2023         | 50% OF       | FY 2023         | FY 2023      |         | FY 2022 | FY 2023 |        |