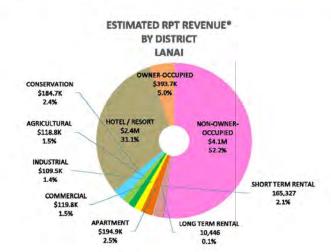

|

\*The estimated revenue does not include the Minimum tax or Circuit Breaker credits.







#### REVENUE BY DISTRICT MOLOKAI FISCAL YEAR 2022 VERSUS 2023

| CLASSIFICATION                    | FY 2022<br>TAX<br>RATES | FY 2022<br>CERTIFIED<br>VALUE | FY 2022<br>CERTIFIED<br>REVENUE | FY 2023<br>PROPOSED<br>RATES | FY 2023<br>NET TAXABLE<br>VALUE | 50% OF<br>APPEALS<br>TO DATE | FY 2023<br>CERTIFIED<br>VALUE | FY 2023<br>ESTIMATED<br>REVENUE* | PERCENT<br>CHANGE | CLASS | FY 2023<br>CLASS<br>COUNT |     | PERCENT |
|-----------------------------------|-------------------------|-------------------------------|---------------------------------|------------------------------|---------------------------------|------------------------------|-------------------------------|----------------------------------|-------------------|-------|---------------------------|-----|---------|
| T