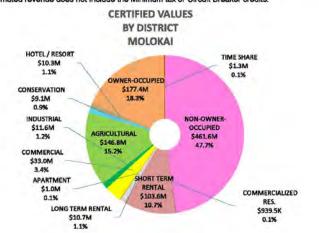

,000    | 2.71                    | 1,917,300                     | 5,196                           | 2.71                         | 2,709,800                       | 0                            | 2,709,800                     | 7,344                            |                   | 3     | 5                         |     |         |
| TOTALS                            |                         | \$899,273,005                 | \$5,259,454                     |                              | \$969,489,300                   | \$2,117,510                  | \$967,371,790                 | \$5,798,901                      | 10.26%            | 5,616 | 5,609                     | (7) | -0.12%  |

<sup>\*</sup>The estimated revenue does not include the Minimum tax or Circuit Breaker credits.







#### REVENUE BY DISTRICT MAKAWAO - PAIA - HAIKU FISCAL YEAR 2022 VERSUS 2023

|                                   | FY 2022      | FY 2022          | FY 2022           | FY 2023        | FY 2023              | 50% OF             | FY 2023          | FY 2023               | of the last       | FY 2022 | FY 2023 | A     |         |
|-----------------------------------|--------------|------------------|-------------------|----------------|----------------------|--------------------|------------------|-----------------------|-------------------|---------|---------|-------|---------|
| CLASSIFICATION                    | TAX<br>RATES | CERTIFIED        | CERTIFIED REVENUE | PROPOSED RATES | NET TAXABLE<br>VALUE | APPEALS<br>TO DATE | CERTIFIED        | ESTIMATED<br>REVENUE* | PERCENT<br>C