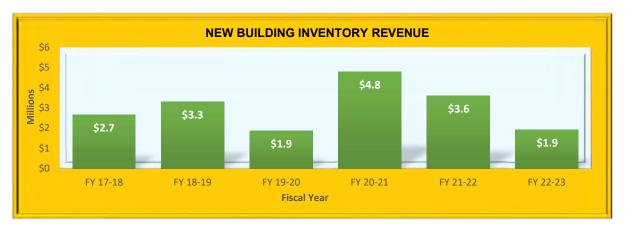

| 10,401  | 10,411  | 10                                | 0.10%           |

\*The estimated revenue does not include the Minimum tax or Circuit Breaker credits.







#### **REAL PROPERTY ASSESSMENT ECONOMIC INDICATORS**

FISCAL YEARS 2018 - 2023











| FY       | Minimum Tax | Parcel Count | Total Additional Revenue | Exemption Amount |
|----------|-------------|--------------|--------------------------|------------------|
| 2011-12  | \$150       | 13,405       | \$1,718,780              | \$300,000        |
| 2012-13  | \$250       | 12,667       | \$2,319,287              | \$200,000        |
| 2013-14  | \$250       | 12,802       | \$2,325,025              | \$200,000        |
| 2014-15  | \$250       | 11,796       | \$2,114,491              | \$200,000        |
| 2015-16  | \$250       | 10,325       | \$1,850,268              | \$200,000        |
| 2016-17  | \$300       | 10,192       | \$2,093,079              | \$200,000        |
| 2017-18  | \$400       | 11,279       | \$2,976,365              | \$200,000        |
|