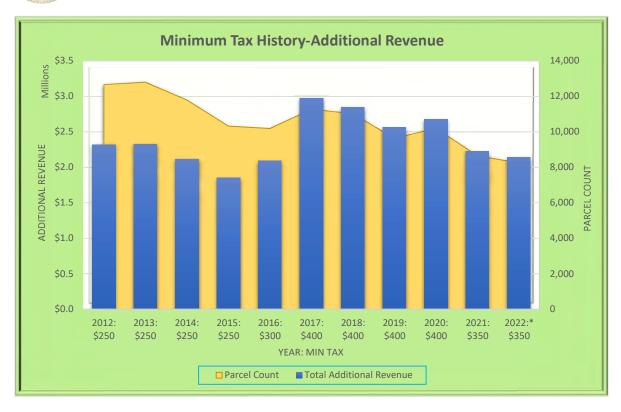

| 10,401  | 10,411  | 10                                | 0.10%           |

\*The estimated revenue does not include the Minimum tax or Circuit Breaker credits.







#### **REAL PROPERTY ASSESSMENT ECONOMIC INDICATORS**

FISCAL YEARS 2018 - 2023











| FY       | Minimum Tax | Parcel Count | Total Additional Revenue | Exemption Amount |
|----------|-------------|--------------|--------------------------|------------------|
| 2011-12  | \$150       | 13,405       | \$1,718,780              | \$300,000        |
| 2012-13  | \$250       | 12,667       | \$2,319,287              | \$200,000        |
| 2013-14  | \$250       | 12,802       | \$2,325,025              | \$200,000        |
| 2014-15  | \$250       | 11,796       | \$2,114,491              | \$200,000        |
| 2015-16  | \$250       | 10,325       | \$1,850,268              | \$200,000        |
| 2016-17  | \$300       | 10,192       | \$2,093,079              | \$200,000        |
| 2017-18  | \$400       | 11,279       | \$2,976,365              | \$200,000        |
| 2018