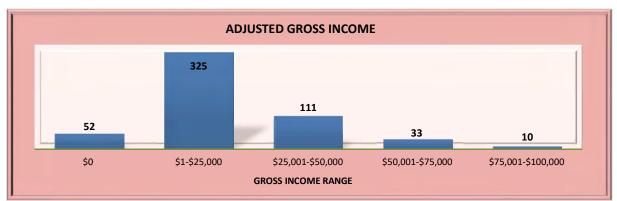

------------------|----------------|
| 13-14       | 1,039            | \$1,220,420      | \$1,175        |
| 14-15       | 572              | \$318,186        | \$556          |
| 15-16       | 412              | \$360,846        | \$876          |
| 16-17       | 478              | \$373,138        | \$781          |
| 17-18       | 433              | \$339,511        | \$784          |
| 18-19       | 465              | \$421,854        | \$907          |
| 19-20       | 466              | \$425,836        | \$914          |
| 20-21       | 499              | \$494,410        | \$991          |
| 21-22       | 520              | \$490,677        | \$944          |
| 22-23       | 531              | \$492,776        | \$928          |



#### **CIRCUIT BREAKER TAX CREDIT STATISTICS**











#### **HOME EXEMPTION BY COUNTY**

| COUNTY  | ТҮРЕ                 | AMOUNT              |  |  |
|---------|----------------------|---------------------|--|--|
|         | Basic home exemption | \$ 160,000          |  |  |
| KAUAI   | Age 60 to 70         | \$ 180,000          |  |  |
|         | Age 70+              | \$ 200,000          |  |  |
| MAUI    | Home exemption       | \$ 200,000          |  |  |
|         | Basic home exemption | \$40,000-\$120,000  |  |  |
| HAWAII* | Age 60 to 69         | \$80,000-\$160,000  |  |  |
|         | Age 70+              | \$100,000-\$180,000 |  |  |
| OAHII   | Basic home exemption | \$ 100,000          |  |  |
| OAHU    | Age 65 and older     | \$ 140,000          |  |  |

 $<sup>^*\</sup>mbox{In Hawaii County, owners can qualify for a