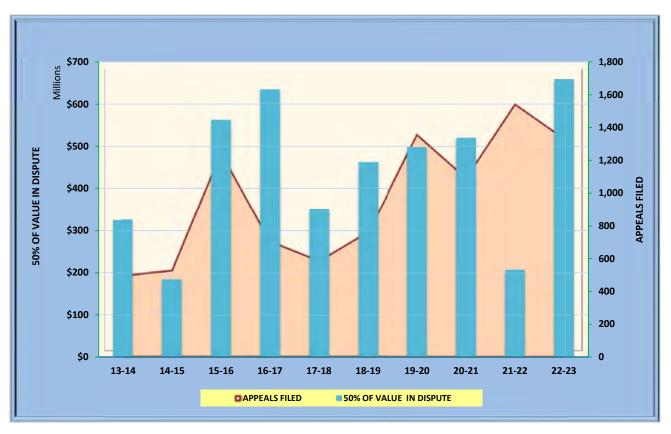

#### FISCAL YEAR 2022-2023 APPEAL STATISTICS

PER TAX RATE CLASSIFICATION

#### **Number of Appeals**

| Classification     | Number of Appeals | Percent of Total |
|--------------------|-------------------|------------------|
| TIME SHARE         | 954               | 71.4%            |
| NON-OWNER-OCCUPIED | 50                | 3.7%             |
| COMMERCIALIZED RES | 1                 | 0.1%             |
| SHORT TERM RENTAL  | 85                | 6.4%             |
| LONG TERM RENTAL   | 9                 | 0.7%             |
| APARTMENT          | 0                 | 0.0%             |
| COMMERCIAL         | 32                | 2.4%             |
| INDUSTRIAL         | 3                 | 0.2%             |
| AGRICULTURAL       | 118               | 8.8%             |
| CONSERVATION       | 3                 | 0.2%             |
| HOTEL/RESORT       | 72                | 5.4%             |
| OWNER-OCCUPIED     | 9                 | 0.7%             |
| TOTAL              | 1,336             | 100%             |

#### **NET TAXABLE VALUES**

(Gross taxable value less exemptions) FISCAL YEARS 2014 - 2023

| FISCAL YEAR | TOTAL NET TAXABLE VALUE<br>(does not include appeals) | PERCENT CHANGE<br>FROM PRIOR YEAR |
|-------------|-------------------------------------------------------|-----------------------------------|
| 13-14       | \$33,400,650,800                                      | 2.9%                              |
| 14-15       | \$36,309,394,600                                      | 8.7%                              |
| 15-16       | \$41,044,454,400                                      | 13.0%                             |
| 16-17       | \$44,387,020,500                                      | 8.1%                              |
| 17-18       | \$46,080,632,500                                      | 3.8%                              |
| 18-19       | \$49,311,679,400                                      | 7.0%                              |
| 19-20       | \$51,666,336,200                                      | 4.8%                              |
| 20-21       | \$55,278,991,600                                      | 7.0%                              |
| 21-22       | \$54,322,049,300                                      | -1.7%                             |
| 22-23       | \$59,358,849,700                                      | 9.3%                              |

#### **CERTIFIED VALUE FOR TAX RATE PURPOSES**

FISCAL YEARS 2014 - 2023

| FISCAL YEAR | VALUATION FOR TAX RATE | PERCENT CHANGE<br>FROM PRIOR YEAR |
|-------------|------------------------|-----------------------------------|
| 13-14       | \$33,411,557,400       | 2.9%                              |
| 14-15       | \$36,249,111,595       | 8.5%                              |
| 15-16       | \$40,711,720,270       | 12.3%                             |
| 16-17       | \$44,363,536,700       | 9.0%                              |
| 17-18       | \$45,964,191,550       | 3.6%                              |
| 18-19       | \$48,848,591,900       | 6.3%                              |
| 19-20       | \$51,168,455,375       | 4.7%                              |
| 20-21       | \$54,758,991,465       | 7.0%                              |
| 21-22       | \$54,115,157,230       | -1.2%                             |
| 22-23       | \$58,699,850,560       | 8.5%                              |