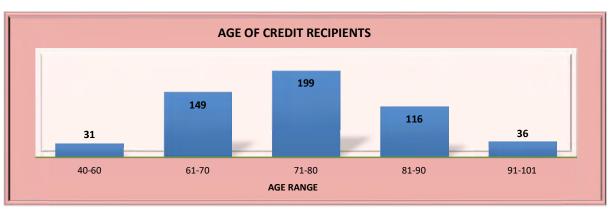

--------------|----------------|
| 13-14       | 1,039            | \$1,220,420      | \$1,175        |
| 14-15       | 572              | \$318,186        | \$556          |
| 15-16       | 412              | \$360,846        | \$876          |
| 16-17       | 478              | \$373,138        | \$781          |
| 17-18       | 433              | \$339,511        | \$784          |
| 18-19       | 465              | \$421,854        | \$907          |
| 19-20       | 466              | \$425,836        | \$914          |
| 20-21       | 499              | \$494,410        | \$991          |
| 21-22       | 520              | \$490,677        | \$944          |
| 22-23       | 531              | \$492,776        | \$928          |



#### **CIRCUIT BREAKER TAX CREDIT STATISTICS**











#### **HOME EXEMPTION BY COUNTY**

| COUNTY  | ТҮРЕ                 | AMOUNT              |  |  |
|---------|----------------------|---------------------|--|--|
|         | Basic home exemption | \$ 160,000          |  |  |
| KAUAI   | Age 60 to 70         | \$ 180,000          |  |  |
|         | Age 70+              | \$ 200,000          |  |  |
| MAUI    | Home exemption       | \$ 200,000          |  |  |
|         | Basic home exemption | \$40,000-\$120,000  |  |  |
| HAWAII* | Age 60 to 69         | \$80,000-\$160,000  |  |  |
|         | Age 70+              | \$100,000-\$180,000 |  |  |
| OAHII   | Basic home exemption | \$ 100,000          |  |  |
| OAHU    | Age 65 and older     | \$ 140,000          |  |  |

 $<sup>^*\</sup>mbox{In Hawaii County, owners can qualify for an ad