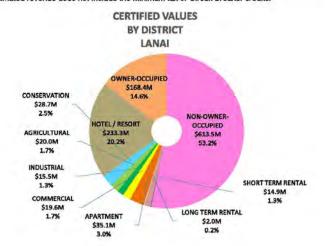

|

\*The estimated revenue does not include the Minimum tax or Circuit Breaker credits.







#### REVENUE BY DISTRICT MOLOKAI FISCAL YEAR 2022 VERSUS 2023

| CLASSIFICATION                    | FY 2022<br>TAX<br>RATES | FY 2022<br>CERTIFIED<br>VALUE | FY 2022<br>CERTIFIED<br>REVENUE | FY 2023<br>PROPOSED<br>RATES | FY 2023<br>NET TAXABLE<br>VALUE | 50% OF<br>APPEALS<br>TO DATE | FY 2023<br>CERTIFIED<br>VALUE | FY 2023<br>ESTIMATED<br>REVENUE* | PERCENT<br>CHANGE | CLASS | FY 2023<br>CLASS<br>COUNT |     | PERCENT |
|-----------------------------------|-------------------------|-------------------------------|---------------------------------|------------------------------|---------------------------------|------------------------------|-------------------------------|----------------------------------|-------------------|-------|---------------------------|-----|---------|
|