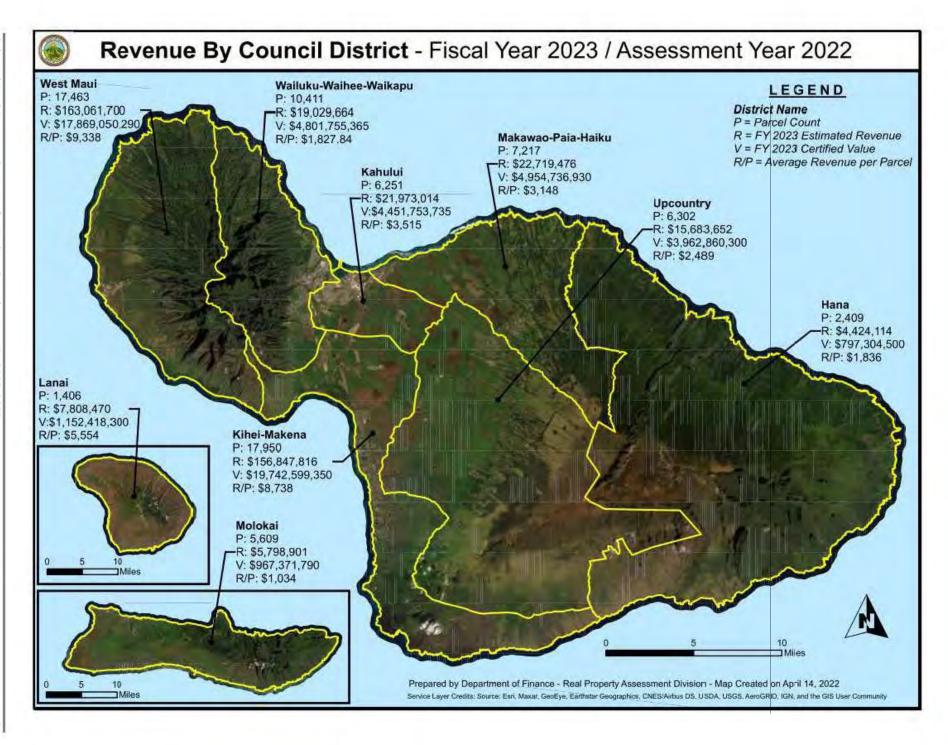

# SELECTED REAL PROPERTY STATISTICS FOR BUDGET CONSIDERATION

FISCAL YEAR 2022-2023

| TABLE OF CONTENTS                                            | PAGE(S) |
|--------------------------------------------------------------|---------|
| TAX RATE HISTORY – BY CLASSIFICATION                         | 1       |
| TAX RATE COMPARISON BY COUNTY                                | 2       |
| SUMMARY OF TAXABLE PROPERTIES – FY22 vs. FY23                | 3       |
| MAUI COUNTY REVENUE SOURCES                                  | 4       |
| CERTIFIED REVENUE FOR BUDGET HISTORY                         | 5       |
| CERTIFIED REVENUE BY CLASS HISTORY                           | 6       |
| CERTIFIED VALUE BY CLASS HISTORY                             | 7       |
| GIS MAP OF COUNCIL DISTRICTS                                 | 8       |
| COUNCIL DISTRICT REVENUE BY CLASS                            | 9-17    |
| REAL PROPERTY ECONOMIC INDICATORS                            | 18      |
| MINIMUM TAX HISTORY BY YEAR                                  | 19      |
| MINIMUM TAX STATISTICS                                       | 20      |
| WHO PAYS MINIMUM TAX                                         | 21      |
| TAXES IN APPEAL                                              | 22      |
| 4 YEAR APPEAL COUNT HISTORY BY CLASS                         | 23      |
| 10 YEAR APPEAL HISTORY                                       | 24      |
| CIRCUIT BREAKER TAX CREDIT HISTORY                           | 25      |
| CIRCUIT BREAKER TAX CREDIT STATISTICS                        | 26      |
| HOME EXEMPTION BY COUNTY                                     | 27      |
| OWNER-OCCUPIED CLASS BY VALUE                                | 28      |
| REAL PROPERTY TAX SUBSIDIES                                  | 29      |
| REAL PROPERTY PROJECTS                                       | 30      |
| LITIGATED CLAIMS SUMMARY                                     | 31      |
| NON-OWNER-OCCUPIED CLASS COUNT BY VALUE AND COUNCIL DISTRICT | 32      |
| OWNER-OCCUPIED CLASS COUNT BY VALUE AND COUNCIL DISTRICT     | 33      |
| SHORT TERM RENTAL CLASS COUNT BY VALUE AND COUNCIL DISTRICT  | 34      |
| LONG TERM RENTAL CLASS COUNT BY VALUE AND COUNCIL DISTRICT   | 35      |
| PRINCIPAL REAL PROPERTY TAXPAYERS BY REAL PROPERTY TAXES     | 36      |
| PRINCIPAL REAL PROPERTY TAXPAYERS BY ASSESSED VALUE          | 37      |
| DESCRIPTION OF PARCELS IN EACH LAND CLASS                    | 38-64   |