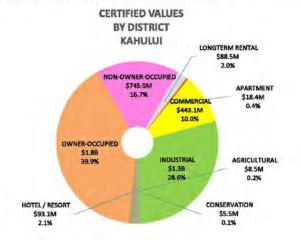

#### **CERTIFIED VALUE BY CLASS HISTORY**

FISCAL YEARS 2014 - 2023

| CLASSIFICATION      | FY 2014              | FY 2015              | FY 2016              | FY 2017              | FY 2018              | FY 2019              | FY 2020              | FY 2021              | FY 2022              | FY 2023              |
|---------------------|----------------------|----------------------|----------------------|----------------------|----------------------|----------------------|----------------------|----------------------|----------------------|----------------------|
| TIMESHARE           | \$<br>1,483,431,650  | \$<br>1,591,353,360  | \$<br>1,693,559,850  | \$<br>1,896,669,100  | \$<br>1,943,560,650  | \$<br>2,242,683,630  | \$<br>2,441,153,020  | \$<br>2,768,775,935  | \$<br>2,578,459,245  | \$<br>2,812,982,050  |
| NON-OWNER OCCUPIED  | 5,461,102,750        | 5,570,175,455        | 6,226,696,455        | 6,759,362,000        | 7,153,680,950        | 7,721,679,610        | 8,061,545,620        | 18,497,670,230       | 15,930,313,725       | 15,536,933,345       |
| COMMERCIALIZED RES. | 94,183,400           | 109,353,100          | 120,166,400          | 163,441,300          | 172,476,200          | 197,032,150          | 207,502,300          | 241,936,450          | 238,270,000          | 231,435,385          |
| SHORT TERM RENTAL   | N/A                  | N/A                  | N/A                  | N/A                  | N/A                  | 8,565,108,215        | 9,436,248,730        | 10,279,134,785       | 12,791,760,050       | 13,455,886,320       |
| LONG TERM RENTAL    | N/A                  | 1,110,522,900        |
| APARTMENT           | 4,782,463,850        | 5,118,013,200        | 5,793,112,180        | 6,134,055,500        | 6,443,531,350        | 6,544,441,815        | 6,503,521,690        | 373,360,700          | 355,348,075          | 377,821,700          |
| COMMERCIAL          | 1,952,055,250        | 1,998,654,825        | 2,824,232,675        | 3,224,554,150        | 3,233,112,400        | 2,911,448,390        | 2,832,416,130        | 2,830,069,400        | 2,633,773,215        | 2,669,120,310        |
| INDUSTRIAL          | 1,676,982,150        | 1,546,738,100        | 1,750,773,535        | 2,053,224,200        | 2,026,783,950        | 2,132,863,105        | 2,083,169,505        | 2,129,757,285        | 2,067,233,870        | 2,074,671,050        |
| AGRICULTURAL        | 3,194,538,350        | 3,318,065,425        | 3,536,472,280        | 3,772,116,600        | 3,924,966,700        | 4,330,328,125        | 4,357,942,275        | 1,187,254,385        | 1,241,742,605        | 1,310,191,545        |
| CONSERVATION        | 409,933,100          | 391,135,500          | 406,823,780          | 424,470,850          | 427,198,400          | 438,828,200          | 457,633,225          | 225,172,315          | 216,742,210          | 312,645,700          |
| HOTEL/RESORT        | 7,303,708,150        | 8,865,183,790        | 9,296,145,125        | 9,745,147,700        | 10,009,936,150       | 2,309,315,360        | 2,934,708,550        | 3,091,738,195        | 2,492,609,825        | 3,704,721,530        |
| OWNER-OCCUPIED      | 7,053,158,750        | 7,740,438,840        | 9,063,737,990        | 10,190,495,300       | 10,628,944,800       | 11,454,863,300       | 11,852,614,330       | 13,134,121,785       | 13,568,904,410       | 15,102,918,725       |
| TOTALS              | \$<br>33,411,557,400 | \$<br>36,249,111,595 | \$<br>40,711,720,270 | \$<br>44,363,536,700 | \$<br>45,964,191,550 | \$<br>48,848,591,900 | \$<br>51,168,455,375 | \$<br>54,758,991,465 | \$<br>54,115,157,230 | \$<br>58,699,850,560 |