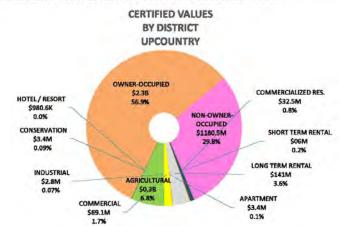

| 2.71                    | 73,450,000                    | 199,050                         | 2.71                         | 99,375,400                      | 0                            | 99,375,400                    | 269,307                          |                   | 111                       | 141   |       |         |
| TOTALS                            |                         | \$ 3,638,280,815              | \$ 14,242,279                   |                              | \$ 3,963,675,700                | \$ 815,400                   | \$ 3,962,860,300              | \$ 15,683,652                    | 10.12%            | 6,286                     | 6,302 | 16    | 0.25%   |

<sup>&</sup>quot;The estimated revenue does not include the Minimum tax or Circuit Breaker credits.







### REVENUE BY DISTRICT WEST MAUI FISCAL YEAR 2022 VERSUS 2023

| CLASSIFICATION                    | FY 2022<br>TAX<br>RATES | FY 2022<br>CERTIFIED<br>VALUE | FY 2022<br>CERTIFIED<br>REVENUE | FY 2023<br>PROPOSED<br>RATES | FY 2023<br>NET TAXABLE<br>ESTIMATED VALUE | 50% OF<br>APPEALS<br>TO DATE | FY 2023<br>CERTIFIED<br>VALUE | FY 2023<br>ESTIMATED<br>REVENUE* | PERCENT<br>CHANGE |        | FY 2023<br>CLASS<br>COUNT | COUNT | PERCENT |
|-----------------------------------|-------------------------|-------------------------------|---------------------------------|------------------------------|-------------------------------------------|------------------------------|-------------------------------|----------------------------------|-------------------|--------|---------------------