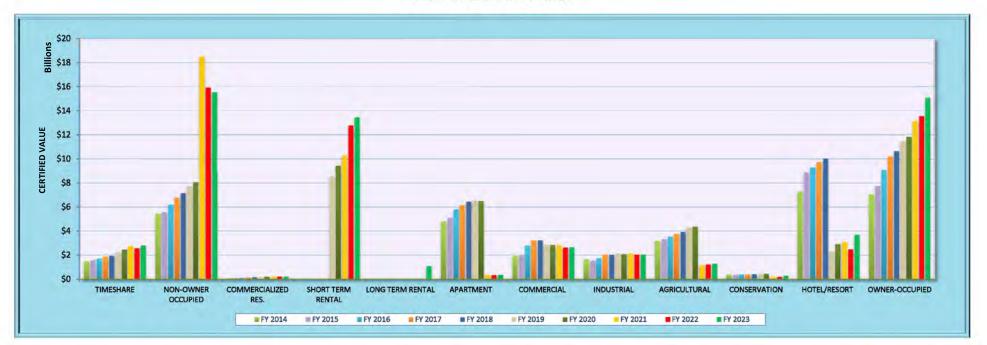

#### **CERTIFIED VALUE BY CLASS HISTORY**

FISCAL YEARS 2014 - 2023

| CLASSIFICATION      | FY 2014              | FY 2015              | FY 2016              | FY 2017              | FY 2018              | FY 2019              | FY 2020              | FY 2021              | FY 2022              | FY 2023              |
|---------------------|----------------------|----------------------|----------------------|----------------------|----------------------|----------------------|----------------------|----------------------|----------------------|----------------------|
| TIMESHARE           | \$<br>1,483,431,650  | \$<br>1,591,353,360  | \$<br>1,693,559,850  | \$<br>1,896,669,100  | \$<br>1,943,560,650  | \$<br>2,242,683,630  | \$<br>2,441,153,020  | \$<br>2,768,775,935  | \$<br>2,578,459,245  | \$<br>2,812,982,050  |
| NON-OWNER OCCUPIED  | 5,461,102,750        | 5,570,175,455        | 6,226,696,455        | 6,759,362,000        | 7,153,680,950        | 7,721,679,610        | 8,061,545,620        | 18,497,670,230       | 15,930,313,725       | 15,536,933,345       |
| COMMERCIALIZED RES. | 94,183,400           | 109,353,100          | 120,166,400          | 163,441,300          | 172,476,200          | 197,032,150          | 207,502,300          | 241,936,450          | 238,270,000          | 231,435,385          |
| SHORT TERM RENTAL   | N/A                  | N/A                  | N/A                  | N/A                  | N/A                  | 8,565,108,215        | 9,436,248,730        | 10,279,134,785       | 12,791,760,050       | 13,455,886,320       |
| LONG TERM RENTAL    | N/A                  | 1,110,522,900        |
| APARTMENT           | 4,782,463,850        | 5,118,013,200        | 5,793,112,180        | 6,134,055,500        | 6,443,531,350        | 6,544,441,815        | 6,503,521,690        | 373,360,700          | 355,348,075          | 377,821,700          |
| COMMERCIAL          | 1,952,055,250        | 1,998,654,825        | 2,824,232,675        | 3,224,554,150        | 3,233,112,400        | 2,911,448,390        | 2,832,416,130        | 2,830,069,400        | 2,633,773,215        | 2,669,120,310        |
| INDUSTRIAL          | 1,676,982,150        | 1,546,738,100        | 1,750,773,535        | 2,053,224,200        | 2,026,783,950        | 2,132,863,105        | 2,083,169,505        | 2,129,757,285        | 2,067,233,870        | 2,074,671,050        |
| AGRICULTURAL        | 3,194,538,350        | 3,318,065,425        | 3,536,472,280        | 3,772,116,600        | 3,924,966,700        | 4,330,328,125        | 4,357,942,275        | 1,187,254,385        | 1,241,742,605        | 1,310,191,545        |
| CONSERVATION        | 409,933,100          | 391,135,500          | 406,823,780          | 424,470,850          | 427,198,400          | 438,828,200          | 457,633,225          | 225,172,315          | 216,742,210          | 312,645,700          |
| HOTEL/RESORT        | 7,303,708,150        | 8,865,183,790        | 9,296,145,125        | 9,745,147,700        | 10,009,936,150       | 2,309,315,360        | 2,934,708,550        | 3,091,738,195        | 2,492,609,825        | 3,704,721,530        |
| OWNER-OCCUPIED      | 7,053,158,750        | 7,740,438,840        | 9,063,737,990        | 10,190,495,300       | 10,628,944,800       | 11,454,863,300       | 11,852,614,330       | 13,134,121,785       | 13,568,904,410       | 15,102,918,725       |
| TOTALS              | \$<br>33,411,557,400 | \$<br>36,249,111,595 | \$<br>40,711,720,270 | \$<br>44,363,536,700 | \$<br>45,964,191,550 | \$<br>48,848,591,900 | \$<br>51,168,455,375 | \$<br>54,758,991,465 | \$<br>54,115,157,230 | \$<br>58,699,850,560 |