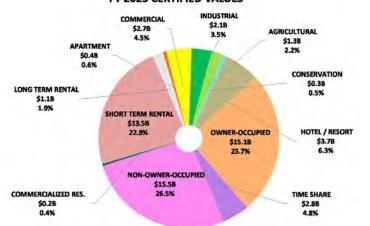

#### **FISCAL YEAR 2022-2023 SUMMARY OF TAXABLE PROPERTIES**

| CLASSIFICATION                    | FY 2022<br>TAX<br>RATES | FY 2022<br>CERTIFIED<br>VALUE | FY 2022<br>CERTIFIED<br>REVENUE | FY 2023<br>PROPOSED<br>RATES | FY 2023<br>NET TAXABLE<br>VALUE | FY 2023<br>50% OF<br>APPEALS | FY 2023<br>CERTIFIED<br>VALUE | ESTI   | 2023<br>MATED<br>ENUE | REVENUE<br>DOLLAR<br>CHANGE | REVENUE<br>PERCENT<br>CHANGE | FY 2022<br>CLASS<br>COUNT | FY 2023<br>CLASS<br>COUNT | COUNT  | COUNT<br>PERCENT<br>CHANGE |
|-----------------------------------|-------------------------|-------------------------------|---------------------------------|------------------------------|---------------------------------|------------------------------|-------------------------------|--------|-----------------------|-----------------------------|------------------------------|---------------------------|---------------------------|--------|----------------------------|
| TIME SHARE                        | \$14.60                 | \$ 2,578,459,245              | \$ 37,645,505                   | \$14.60                      | \$ 2,846,029,600                | 33,047,550                   | \$ 2,812,982,050              | \$ 4   | 1,069,538             | \$ 3,424,033                | 9.1%                         | 2,476                     | 2,481                     | 5      | 0.2%                       |
| NON-OWNER-OCCUPIED                | \$6.13                  | 15,930,313,725                | 97,590,378                      | \$6.61                       | 15,560,198,500                  | 23,265,155                   | 15,536,933,345                | 10:    | 2,631,256             | 5,040,878                   | 5.2%                         | 20,622                    | 17,989                    | -2,633 | -12.8%                     |
| Tier 1 - up to \$800,000          | \$5.45                  | 10,182,900,395                | 55,496,807                      | \$6.00                       | 9,224,968,100                   | 3,234,705                    | 9,221,733,395                 | 5      | 5,330,400             |                             |                              | 15,750                    | 12,878                    | -2,872 | -18.2%                     |
| Tier 2 - \$800,001 to \$1,500,000 | \$6.05                  | 1,992,685,260                 | 12,055,746                      | \$6.50                       | 2,148,902,000                   | 1,739,090                    | 2,147,162,910                 | 1:     | 3,956,559             |                             |                              | 3,099                     | 3,180                     | 81     | 2.6%                       |
| Tier 3 - more than \$1,500,000    | \$8.00                  | 3,754,728,070                 | 30,037,825                      | \$8.00                       | 4,186,328,400                   | 18,291,360                   | 4,168,037,040                 | 3:     | 3,344,296             |                             |                              | 1,773                     | 1,931                     | 158    | 8.9%                       |
| COMMERCIALIZED RES.               | \$4.40                  | 238,270,000                   | 1,048,388                       | \$4.40                       | 231,738,700                     | 303,315                      | 231,435,385                   | -      | 1,018,316             | (30,072)                    | -2.9%                        | 163                       | 160                       | -3     | -1.8%                      |
| SHORT TERM RENTAL                 | \$11.13                 | 12,791,760,050                | 142,417,853                     | \$11.14                      | 13,472,396,400                  | 16,510,080                   | 13,455,886,320                | 14     | 9,832,230             | 7,414,378                   | 5.2%                         | 13,466                    | 13,744                    | 278    | 2.1%                       |
| Tier 1 - up to \$800,000          | \$11.11                 | 8,385,229,775                 | 93,159,903                      | \$11.11                      | 8,608,703,500                   | 2,328,100                    | 8,606,375,400                 | 9:     | 5,616,831             |                             |                              | 8,630                     | 8,689                     |        | 0.7%                       |
| Tier 2 - \$800,001 to \$1,500,000 | \$11.15                 | 1,903,786,775                 | 21,227,223                      | \$11.15                      | 1,984,132,000                   | 1,679,400                    | 1,982,452,600                 | 2      | 2,104,346             |                             |                              | 3,174                     | 3,321                     |        | 4.6%                       |
| Tier 3 - more than \$1,500,000    | \$11.20                 | 2,502,743,500                 | 28,030,727                      | \$11.20                      | 2,879,560,900                   | 12,502,580                   | 2,867,058,320                 | 3:     | 2,111,053             |                             |                              | 1,662                     | 1,734                     |        | 4.3%                       |
| LONG TERM RENTAL                  | N/A                     | N/A                           | N/A                             | \$5.58                       | 1,111,100,100                   | 577,200                      | 1,110,522,900                 | - 1    | 6,195,254             | 6,195,254                   | 0.0%                         |                           | 2,369                     | 2,369  | 0.0%                       |
| Tier 1 - up to \$800,000          |                         |                               |                                 | \$5.35                       | 946,199,300                     | 281,400                      | 945,917,900                   |        | 5,060,661             |                             |                              |                           | 2,104                     |        | 0.0%                       |
| Tier 2 - \$800,001 to \$1,500,000 |                         |                               |                                 | \$5.95                       | 89,196,500                      | 295,800                      | 88,900,700                    |        | 528,959               |                             |                              |                           | 207                       |        | 0.0%                       |
| Tier 3 - more than \$1,500,000    |                         |                               |                                 | \$8.00                       | 75,704,300                      | 0                            | 75,704,300                    |        | 605,634               |                             |                              |                           | 58                        |        | 0.0%                       |
| APARTMENT                         | \$5.55                  | 355,348,075                   | 1,972,182                       | \$5.55                       | 377,821,700                     | 0                            | 377,821,700                   |        | 2,096,910             | 124,729                     | 6.3%                         | 147                       | 152                       | 5      | 3.4%                       |
| COMMERCIAL                        | \$6.29                  | 2,633,773,215                 | 16,566,434                      | \$6.10                       | 2,701,240,500                   | 32,120,190                   | 2,669,120,310                 | 10     | 6,281,634             | (284,800)                   | -1.7%                        | 2,284                     | 2,228                     | -56    | -2.5%                      |
| INDUSTRIAL                        | \$7.20                  | 2,067,233,870                 | 14,884,084                      | \$7.05                       | 2,086,669,500                   | 11,998,450                   | 2,074,671,050                 | 1      | 4,626,431             | (257,653)                   | -1.7%                        | 819                       | 819                       | 0      | 0.0%                       |
| AGRICULTURAL                      | \$5.94                  | 1,241,742,605                 | 7,375,951                       | \$5.94                       | 1,320,750,300                   | 10,558,755                   | 1,310,191,545                 | 3      | 7,782,538             | 406,587                     | 5.5%                         | 5,573                     | 5,597                     | 24     | 0.4%                       |
| CONSERVATION                      | \$6.43                  | 216,742,210                   | 1,393,652                       | \$6.43                       | 337,464,900                     | 24,819,200                   | 312,645,700                   |        | 2,010,312             | 616,659                     | 44.2%                        | 1,091                     | 1,092                     | 1      | 0.1%                       |
| HOTEL/RESORT                      | \$11.75                 | 2,492,609,825                 | 29,288,165                      | \$10.40                      | 4,209,044,300                   | 504,322,770                  | 3,704,721,530                 | 3      | 8,529,104             | 9,240,938                   | 31.6%                        | 524                       | 513                       | -11    | -2.1%                      |
| OWNER-OCCUPIED                    | \$2.44                  | 13,568,904,410                | 33,053,215                      | \$2.34                       | 15,104,395,200                  | 1,476,475                    | 15,102,918,725                | 3      | 5,273,283             | 2,220,069                   | 6.7%                         | 27,680                    | 27,874                    | 194    | 0.7%                       |
| Tier 1 - up to \$800,000          | \$2.41                  | 11,724,551,900                | 28,256,170                      | \$2.30                       | 12,818,866,300                  | 229,825                      | 12,818,636,475                | 2      | 9,482,864             |                             |                              | 24,657                    | 23,917                    | -740   | -3.0%                      |
| Tier 2 - \$800,001 to \$1,500,000 | \$2.51                  | 1,005,754,005                 | 2,524,443                       | \$2.40                       | 1,290,775,700                   | 499,750                      | 1,290,275,950                 |        | 3,096,662             |                             |                              | 2,334                     | 3,097                     | 763    | 32.7%                      |
| Tier 3 - more than \$1,500,000    | \$2.71                  | 838,598,505                   | 2,272,602                       | \$2.71                       | 994,753,200                     | 746,900                      | 994,006,300                   | - 3    | 2,693,757             |                             |                              | 689                       | 860                       | 171    | 24.8%                      |
| TOTALS                            |                         | \$ 54,115,157,230             | \$ 383,235,806                  |                              | \$ 59,358,849,700 \$            | 658,999,140                  | \$ 58,699,850,560             | \$ 41  | 7,346,806             | \$ 34,111,000               | 8.9%                         | 74,845                    | 75,018                    | 173    | 0.2%                       |
|                                   |                         |                               | \$ (490,677)                    | ic .                         | Less: Circuit B                 |                              |                               |        | (492,776)             |                             |                              |                           |                           |        |                            |
|                                   |                         |                               | \$ 2,224,623                    |                              |                                 | ljustment @ \$350            |                               |        | 2,138,611             |                             |                              |                           |                           |        |                            |
|                                   |                         |                               | \$ 384,969,752                  |                              | ESTIMATED                       | REVENUE                      |                               | \$ 411 | 8,992,641             |                             |                              |                           |                           |        |                            |