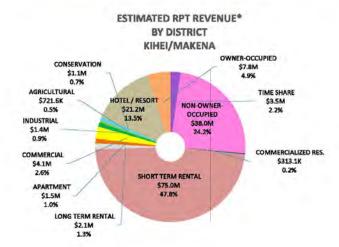

| 0.21%   |

<sup>&</sup>quot;The estimated revenue does not include the Minimum tax or Circuit Breaker credits.







#### REVENUE BY DISTRICT LANAI FISCAL YEAR 2022 VERSUS 2023

|                                   | FY 2022  | FY 2022         | FY 2022     | FY 2023  | FY 2023         | 50% OF       | FY 2023         | FY 2023      |         | FY 2022 | FY 2023 |        |