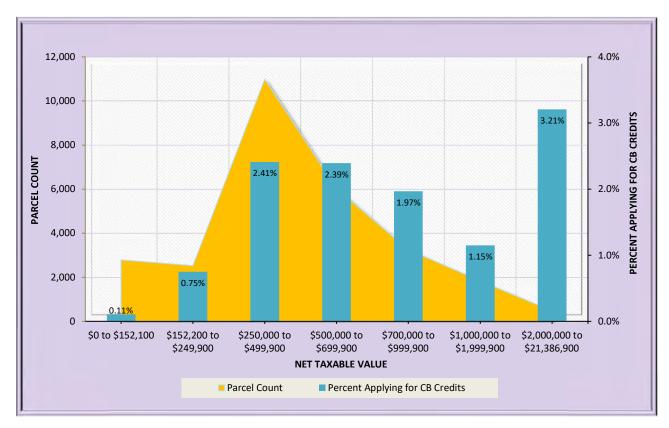

| Basic home exemption | \$ 160,000          |  |  |
| KAUAI   | Age 60 to 70         | \$ 180,000          |  |  |
|         | Age 70+              | \$ 200,000          |  |  |
| MAUI    | Home exemption       | \$ 200,000          |  |  |
|         | Basic home exemption | \$40,000-\$120,000  |  |  |
| HAWAII* | Age 60 to 69         | \$80,000-\$160,000  |  |  |
|         | Age 70+              | \$100,000-\$180,000 |  |  |
| OAHII   | Basic home exemption | \$ 100,000          |  |  |
| OAHU    | Age 65 and older     | \$ 140,000          |  |  |

 $<sup>^*\</sup>mbox{In Hawaii County, owners can qualify for an additional exemption amount of 20% of the assessed value of property not to exceed $80,000$ 



#### **OWNER-OCCUPIED CLASS BY VALUE**

Assessment Year 2022 - Fiscal Year 2023



| Owner-occupied<br>Net Taxable Value Range | Parcel<br>Count | Number of<br>Circuit<br>Breaker<br>Applicants | Percent<br>Applying<br>for CB<br>Credits | Tax Range for<br>\$2.30 Rate<br>(not including<br>CB Credits) | Percent of<br>Total | Running Total<br>Percent |
|-------------------------------------------|-----------------|-----------------------------------------------|------------------------------------------|---------------------------------------------------------------|---------------------|--------------------------|
| \$0 to \$152,100                          | 2,792           | 3                                             | 0.11%                                    | Min. Tax \$350                                                | 10.02%              | 10.02%