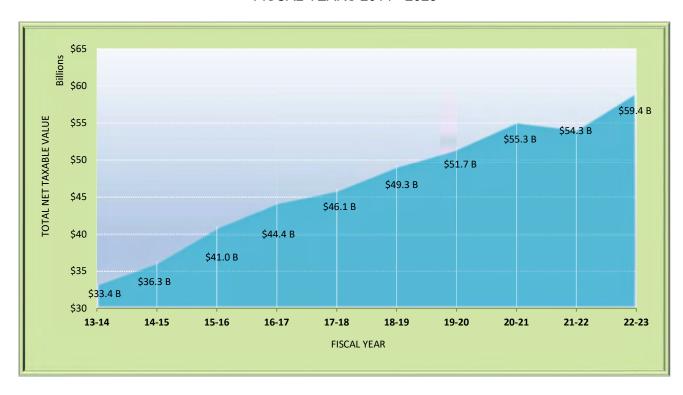

#### **NET TAXABLE VALUES**

(Gross taxable value less exemptions) FISCAL YEARS 2014 - 2023

| FISCAL YEAR | TOTAL NET TAXABLE VALUE<br>(does not include appeals) | PERCENT CHANGE<br>FROM PRIOR YEAR |
|-------------|-------------------------------------------------------|-----------------------------------|
| 13-14       | \$33,400,650,800                                      | 2.9%                              |
| 14-15       | \$36,309,394,600                                      | 8.7%                              |
| 15-16       | \$41,044,454,400                                      | 13.0%                             |
| 16-17       | \$44,387,020,500                                      | 8.1%                              |
| 17-18       | \$46,080,632,500                                      | 3.8%                              |
| 18-19       | \$49,311,679,400                                      | 7.0%                              |
| 19-20       | \$51,666,336,200                                      | 4.8%                              |
| 20-21       | \$55,278,991,600                                      | 7.0%                              |
| 21-22       | \$54,322,049,300                                      | -1.7%                             |
| 22-23       | \$59,358,849,700                                      | 9.3%                              |

The January 1, 2022 values that serve as the tax base for fiscal year 22-23 were derived using market data up to June 30, 2021. For fiscal year 22-23 hotel and time share values increased, along with the industrial/retail shopping center areas.