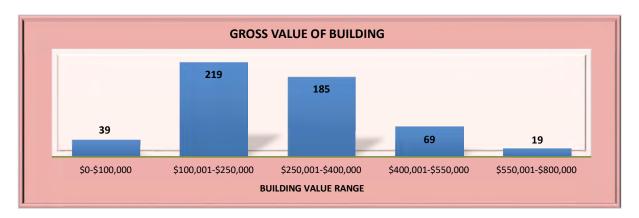

----------------|----------------|
| 13-14       | 1,039            | \$1,220,420      | \$1,175        |
| 14-15       | 572              | \$318,186        | \$556          |
| 15-16       | 412              | \$360,846        | \$876          |
| 16-17       | 478              | \$373,138        | \$781          |
| 17-18       | 433              | \$339,511        | \$784          |
| 18-19       | 465              | \$421,854        | \$907          |
| 19-20       | 466              | \$425,836        | \$914          |
| 20-21       | 499              | \$494,410        | \$991          |
| 21-22       | 520              | \$490,677        | \$944          |
| 22-23       | 531              | \$492,776        | \$928          |



#### **CIRCUIT BREAKER TAX CREDIT STATISTICS**











#### **HOME EXEMPTION BY COUNTY**

| COUNTY  | ТҮРЕ                 | AMOUNT              |  |  |
|---------|----------------------|---------------------|--|--|
|         | Basic home exemption | \$ 160,000          |  |  |
| KAUAI   | Age 60 to 70         | \$ 180,000          |  |  |
|         | Age 70+              | \$ 200,000          |  |  |
| MAUI    | Home exemption       | \$ 200,000          |  |  |
|         | Basic home exemption | \$40,000-\$120,000  |  |  |
| HAWAII* | Age 60 to 69         | \$80,000-\$160,000  |  |  |
|         | Age 70+              | \$100,000-\$180,000 |  |  |
| OAHII   | Basic home exemption | \$ 100,000          |  |  |
| OAHU    | Age 65 and older     | \$ 140,000          |  |  |

 $<sup>^*\</sup>mbox{In Hawaii County, owners can qualify for an