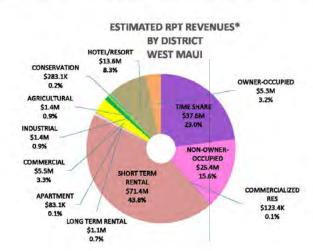

#### REVENUE BY DISTRICT HANA FISCAL YEAR 2022 VERSUS 2023

| CLASSIFICATION                    | FY 2022<br>TAX<br>RATES | FY 2022<br>CERTIFIED<br>VALUE | FY 2022<br>CERTIFIED<br>REVENUE | FY 2023<br>PROPOSED<br>RATES | FY 2023<br>NET TAXABLE<br>VALUE | 50% OF<br>APPEALS<br>TO DATE | FY 2023<br>CERTIFIED<br>VALUE | FY 2023<br>ESTIMATED<br>REVENUE* | PERCENT<br>CHANGE | FY 2022<br>CLASS<br>COUNT | FY 2023<br>CLASS<br>COUNT | COUNT<br>CHANGE | PERCENT<br>CHANGE |
|-----------------------------------|-------------------------|-------------------------------|---------------------------------|------------------------------|---------------------------------|------------------------------|-------------------------------|----------------------------------|-------------------|---------------------------|---------------------------|-----------------|-------------------|
| TIME SHARE                        | \$ 14.60                | 0                             | 0                               | \$ 14.60                     | 0                               | 0                            | 0                             | 0                                | 0.00%             | 0                         | 0                         | 0               | 0.00%             |
| NON-OWNER-OCCUPIED                | 6.13                    | 326,852,400                   | 1,885,547                       |                              | 336,461,600                     | 0                            | 336,461,600                   | 2,112,650                        | 12.04%            | 538                       | 526                       | -12             | -2.23%            |
| Tier 1 - up to \$800,000          | 5.45                    | 254,302,300                   | 1,385,948                       | 6.00                         | 255,729,800                     |                              | 255,729,800                   | 1,534,379                        |                   | 421                       | 400                       |                 |                   |
| Tier 2 - \$800,001 to \$1,500,000 | 6.05                    | 41,436,500                    | 250,691                         | 6.50                         | 45,055,500                      |                              | 45,055,500                    | 292,861                          |                   | 84                        | 91                        |                 |                   |
| Tier 3 - more than \$1,500,000    | 8.00                    | 31,113,600                    | 248,909                         | 8.00                         | 35,676,300                      |                              | 35,676,300                    | 285,410                          |                   | 33                        | 35                        |                 |                   |
| COMMERCIALIZED RES.               | 4.40                    | 12,732,900                    | 56,025                          | 4.40                         | 13,552,000                      | 0                            | 13,552,000                    | 59,629                           | 6.43%             | 15                        | 15                        | 0               | 0.00%             |
| SHORT TERM RENTAL                 | 11.13                   | 34,122,200                    | 379,408                         |                              | 34,813,800                      | 0                            | 34,813,800                    | 387,113                          | 2.03%             | 52                        | 50                        | -2              | -3.85%            |
| Tier 1 - up to \$800,000          | 11.11                   | 27,570,800                    | 306,312                         | 11.11                        | 28,078,400                      |                              | 28,078,400                    | 311,951                          |                   | 36                        | 38                        |                 |                   |
| Tier 2 - \$800,001 to \$1,500,000 | 11.15                   | 5,594,500                     | 62,379                          | 11.15                        | 5,485,000                       |                              | 5,485,000                     | 61,158                           |                   | 6                         | 7                         |                 |                   |
| Tier 3 - more than \$1,500,000    | 11.20                   | 956,900                       | 10,717                          | 11.20                        | 1,250,400                       |                              | 1,250,400                     | 14,004                           |                   | 3                         | 5                         |                 |                   |
| LONG TERM RENTAL                  | N/A                     | N/A                           | N/A                             |                              | 9,716,500                       | 0                            | 9,716,500                     | 55,812                           | 0.00%             |                           | 16                        | 16              | 0.00%             |
| Tier 1 - up to \$800,000          |                         |                               |                                 | 5.35                         | 7,444,100                       |                              | 7,444,100                     | 39,826                           |                   |                           | 14                        |                 |                   |
| Tier 2 - \$800,001 to \$1,500,000 |                         |                               |                                 | 5.95                         | 1,069,700                       |                              | 1,069,700                     | 6,365                            |                   |                           | 1                         |                 |                   |
| Tier 3 - more than \$1,500,000    |                         |                               |                                 | 8.00                         | 1,202,700                       |                              | 1,202,700                     | 9,622                            |                   |                           | 1                         |                 |                   |
| APARTMENT                         | 5.55                    | 0                             | 0                               | 5.55                         | 0                               | 0                            | 0                             | 0                                | 0.00%             | 0                         | 0                         | 0               | 0.00%             |
| COMMERCIAL                        | 6.29                    | 8,012,100                     | 50,396                          | 6.10                         | 4,072,700                       | 0                            | 4,072,700                     | 24,843                           | -50.70%           | 15                        | 13                        | -2              | -13.33%           |
| INDUSTRIAL                        | 7.20                    | 0                             | 0                               | 7.05                         | 0                               | 0                            | 0                             | 0                                | 0.00%             | 0                         | 0                         | 0               | 0.00%             |
| AGRICULTURAL                      | 5.94                    | 154,732,250                   | 919,110                         | 5.94                         | 167,176,900                     | 361,100                      | 166,815,800                   | 990,886                          | 7.81%             | 1,023                     | 1,018                     | -5              | -0.49%            |
| CONSERVATION                      | 6.43                    | 27,510,800                    | 176,894                         | 6.43                         | 27,017,500                      | 0                            | 27,017,500                    | 173,723                          | -1.79%            | 283                       | 285                       | 2               | 0.71%             |
| HOTEL / RESORT                    | 11.75                   | 14,008,000                    | 164,594                         | 10.40                        | 17,649,500                      | 0                            | 17,649,500                    | 183,555                          | 11.52%            | 65                        | 66                        | 1               | 1.54%             |
| OWNER-OCCUPIED                    | 2.44                    | 174,427,500                   | 424,895                         |                              | 187,205,100                     | 0                            | 187,205,100                   | 435,904                          | 2.59%             | 415                       | 420                       | 5               | 1.20%             |
| Tier 1 - up to \$800,000          | 2.41                    | 145,259,800                   | 350,076                         | 2.30                         | 157,412,700                     | 0                            | 157,412,700                   | 362,049                          |                   | 366                       | 364                       |                 |                   |
| Tier 2 - \$800,001 to \$1,500,000 | 2.51                    | 21,126,000                    | 53,026                          | 2.40                         | 22,203,400                      | 0                            | 22,203,400                    | 53,288                           |                   | 35                        | 39                        |                 |                   |
| Tier 3 - more than \$1,500,000    | 2.71                    | 8,041,700                     | 21,793                          | 2.71                         | 7,589,000                       | 0                            | 7,589,000                     | 20,566                           |                   | 14                        | 17                        |                 |                   |
| TOTALS                            | - 1                     | \$ 752,398,150                | \$ 4,056,869                    |                              | \$ 797,665,600                  | \$ 361,100                   | \$ 797,304,500                | \$ 4,424,114                     | 9.05%             | 2,406                     | 2,409                     | 3               | 0.12%             |

\*The estimated revenue does not include the Minimum tax or Circuit Breaker credits.