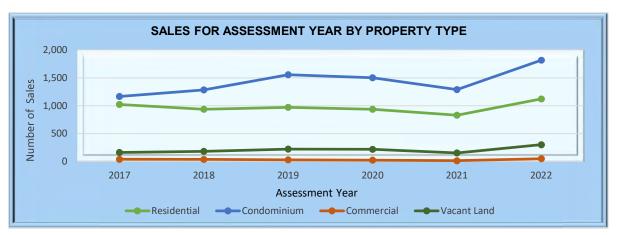

| 10,401  | 10,411  | 10                                | 0.10%           |

\*The estimated revenue does not include the Minimum tax or Circuit Breaker credits.







#### **REAL PROPERTY ASSESSMENT ECONOMIC INDICATORS**

FISCAL YEARS 2018 - 2023











| FY       | Minimum Tax | Parcel Count | Total Additional Revenue | Exemption Amount |
|----------|-------------|--------------|--------------------------|------------------|
| 2011-12  | \$150       | 13,405       | \$1,718,780              | \$300,000        |
| 2012-13  | \$250       | 12,667       | \$2,319,287              | \$200,000        |
| 2013-14  | \$250       | 12,802       | \$2,325,025              | \$200,000        |
| 2014-15  | \$250       | 11,796       | \$2,114,491              | \$200,000        |
| 2015-16  | \$250       | 10,325       | \$1,850,268              | \$200,000        |
| 2016-17  | \$300       | 10,192       | \$2,093,079              | \$200,000        |
| 2017-18  | \$400       | 11,279       | \$2,976,365              | \$200,000        |