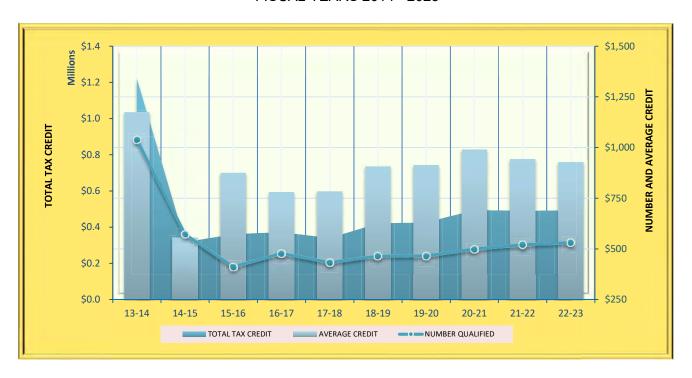

#### **CERTIFIED REVENUE FOR BUDGET HISTORY**

(Net taxable revenue less 50% of taxes in dispute)

| FISCAL YEAR | CERTIFIED REVENUE | PERCENT CHANGE<br>FROM PRIOR YEAR |
|-------------|-------------------|-----------------------------------|
| 12-13       | \$212,816,224     | 2.5%                              |
| 13-14       | \$223,318,148     | 4.9%                              |
| 14-15       | \$237,718,190     | 6.4%                              |
| 15-16       | \$255,584,150     | 7.5%                              |
| 16-17       | \$273,489,153     | 7.0%                              |
| 17-18       | \$303,175,667     | 10.9%                             |
| 18-19       | \$321,485,724     | 6.0%                              |
| 19-20       | \$358,036,240     | 11.4%                             |
| 20-21       | \$375,925,241     | 5.0%                              |
| 21-22       | \$384,969,752     | 2.4%                              |
| 22-23       | \$418,992,641     | 8.8%                              |

#### **CERTIFIED REVENUE BY CLASS HISTORY**

| CLASS | CLASSIFICATION      | FY 18          | FY 19          | FY 20          | FY 21          | FY 22          | FY 23*            |
|-------|---------------------|----------------|----------------|----------------|----------------|----------------|-------------------|
| 0     | TIMESHARE           | \$ 29,989,141  | \$ 34,559,755  | \$ 35,152,603  | \$ 39,870,373  | \$ 37,645,505  | \$<br>41,069,538  |
| 1     | NON-OWNER-OCCUPIED  | 39,631,392     | 42,623,671     | 45,144,655     | 109,019,605    | 97,590,378     | 102,631,256       |
| 10    | COMMERCIALIZED RES. | 786,491        | 896,496        | 954,511        | 1,064,520      | 1,048,388      | 1,018,316         |
| 11    | SHORT TERM RENTAL   | N/A            | 79,484,204     | 101,439,674    | 113,892,813    | 142,417,853    | 149,832,230       |
| 12    | LONG TERM RENTAL    | N/A            | N/A            | N/A            | N/A            | N/A            | 6,195,254         |
| 2     | APARTMENT           | 40,723,118     | 41,295,428     | 41,037,222     | 2,072,152      | 1,972,182      | 2,096,910         |
| 3     | COMMERCIAL          | 23,537,058     | 21,108,002     | 20,931,555     | 17,801,138     | 16,566,434     | 16,281,634        |
| 4     | INDUSTRIAL          | 15,180,612     | 15,889,830     | 15,582,108     | 15,334,252     | 14,884,084     | 14,626,431        |
| 5     | AGRICULTURAL        | 23,589,050     | 25,981,969     | 25,886,177     | 7,052,291      | 7,375,951      | 7,782,538         |
| 6     | CONSERVATION        | 2,721,254      | 2,786,559      | 2,942,582      | 1,447,858      | 1,393,652      | 2,010,312         |
| 7     | HOTEL/RESORT        | 93,793,102     | 21,638,285     | 32,281,794     | 33,081,599     | 29,288,165     | 38,529,104        |
| 9     | OWNER-OCCUPIED      | 30,398,782     | 32,646,360     | 34,372,582     | 33,093,948     | 33,053,215     | 35,273,283        |
|       | TOTALS              | \$ 300,350,000 | \$ 318,910,559 | \$ 355,725,463 | \$ 373,730,549 | \$ 383,235,806 | \$<br>417,346,806 |