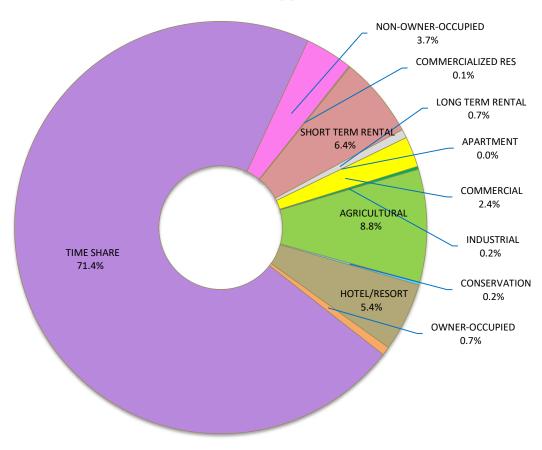

#### FISCAL YEAR 2022-2023 APPEAL STATISTICS

PER TAX RATE CLASSIFICATION

#### **Number of Appeals**

| Classification     | Number of Appeals | Percent of Total |
|--------------------|-------------------|------------------|
| TIME SHARE         | 954               | 71.4%            |
| NON-OWNER-OCCUPIED | 50                | 3.7%             |
| COMMERCIALIZED RES | 1                 | 0.1%             |
| SHORT TERM RENTAL  | 85                | 6.4%             |
| LONG TERM RENTAL   | 9                 | 0.7%             |
| APARTMENT          | 0                 | 0.0%             |
| COMMERCIAL         | 32                | 2.4%             |
| INDUSTRIAL         | 3                 | 0.2%             |
| AGRICULTURAL       | 118               | 8.8%             |
| CONSERVATION       | 3                 | 0.2%             |
| HOTEL/RESORT       | 72                | 5.4%             |
| OWNER-OCCUPIED     | 9                 | 0.7%             |
| TOTAL              | 1,336             | 100%             |