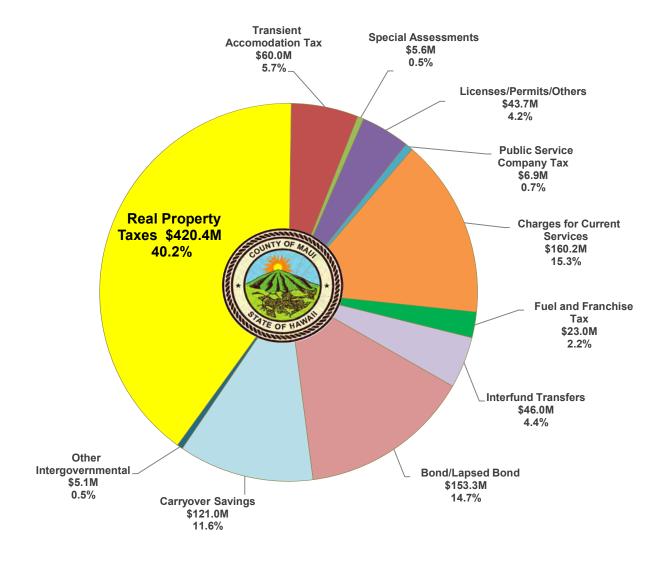

#### **ESTIMATED FY 2023 CERTIFIED REVENUE**

# MAUI COUNTY REVENUE SOURCES MAYOR'S PROPOSED FY 2022-2023 BUDGET

#### **FISCAL YEAR 2022-2023 SUMMARY OF TAXABLE PROPERTIES**

| CLASSIFICATION                    | FY 2022<br>TAX<br>RATES | FY 2022<br>CERTIFIED<br>VALUE | FY 2022<br>CERTIFIED<br>REVENUE | FY 2023<br>PROPOSED<br>RATES | FY 2023<br>NET TAXABLE<br>VALUE | FY 2023<br>50% OF<br>APPEALS | FY 2023<br>CERTIFIED<br>VALUE | ESTI   | 2023<br>MATED<br>ENUE | REVENUE<br>DOLLAR<br>CHANGE | REVENUE<br>PERCENT<br>CHANGE | FY 2022<br>CLASS<br>COUNT | FY 2023<br>CLASS<br>COUNT | COUNT  | COUNT<br>PERCENT<br>CHANGE |
|-----------------------------------|-------------------------|-------------------------------|---------------------------------|------------------------------|---------------------------------|------------------------------|-------------------------------|--------|-----------------------|-----------------------------|------------------------------|---------------------------|---------------------------|--------|----------------------------|
| TIME SHARE                        | \$14.60                 | \$ 2,578,459,245              | \$ 37,645,505                   | \$14.60                      | \$ 2,846,029,600                | 33,047,550                   | \$ 2,812,982,050              | \$ 4   | 1,069,538             | \$ 3,424,033                | 9.1%                         | 2,476                     | 2,481                     | 5      | 0.2%                       |
| NON-OWNER-OCCUPIED                | \$6.13                  | 15,930,313,725                | 97,590,378                      | \$6.61                       | 15,560,198,500                  | 23,265,155                   | 15,536,933,345                | 10:    | 2,631,256             | 5,040,878                   | 5.2%                         | 20,622                    | 17,989                    | -2,633 | -12.8%                     |
| Tier 1 - up to \$800,000          | \$5.45                  | 10,182,900,395                | 55,496,807                      | \$6.00                       | 9,224,968,100                   | 3,234,705                    | 9,221,733,395                 | 5      | 5,330,400             |                             |                              | 15,750                    | 12,878                    | -2,872 | -18.2%                     |
| Tier 2 - \$800,001 to \$1,500,000 | \$6.05                  | 1,992,685,260                 | 12,055,746                      | \$6.50                       | 2,148,902,000                   | 1,739,090                    | 2,147,162,910                 | 1:     | 3,956,559             |                             |                              | 3,099                     | 3,180                     | 81     | 2.6%                       |
| Tier 3 - more than \$1,500,000    | \$8.00                  | 3,754,728,070                 | 30,037,825                      | \$8.00                       | 4,186,328,400                   | 18,291,360                   | 4,168,037,040                 | 3:     | 3,344,296             |                             |                              | 1,773                     | 1,931                     | 158    | 8.9%                       |
| COMMERCIALIZED RES.               | \$4.40                  | 238,270,000                   | 1,048,388                       | \$4.40                       | 231,738,700                     | 303,315                      | 231,435,385                   | -      | 1,018,316             | (30,072)                    | -2.9%                        | 163                       | 160                       | -3     | -1.8%                      |
| SHORT TERM RENTAL                 | \$11.13                 | 12,791,760,050                | 142,417,853                     | \$11.14                      | 13,472,396,400                  | 16,510,080                   | 13,455,886,320                | 14     | 9,832,230             | 7,414,378                   | 5.2%                         | 13,466                    | 13,744                    | 278    | 2.1%                       |
| Tier 1 - up to \$800,000          | \$11.11                 | 8,385,229,775                 | 93,159,903                      | \$11.11                      | 8,608,703,500                   | 2,328,100                    | 8,606,375,400                 | 9:     | 5,616,831             |                             |                              | 8,630                     | 8,689                     |        | 0.7%                       |
| Tier 2 - \$800,001 to \$1,500,000 | \$11.15                 | 1,903,786,775                 | 21,227,223                      | \$11.15                      | 1,984,132,000                   | 1,679,400                    | 1,982,452,600                 | 2      | 2,104,346             |                             |                              | 3,174                     | 3,321                     |        | 4.6%                       |
| Tier 3 - more than \$1,500,000    | \$11.20                 | 2,502,743,500                 | 28,030,727                      | \$11.20                      | 2,879,560,900                   | 12,502,580                   | 2,867,058,320                 | 3:     | 2,111,053             |                             |                              | 1,662                     | 1,734                     |        | 4.3%                       |
| LONG TERM RENTAL                  | N/A                     | N/A                           | N/A                             | \$5.58                       | 1,111,100,100                   | 577,200                      | 1,110,522,900                 | - 1    | 6,195,254             | 6,195,254                   | 0.0%                         |                           | 2,369                     | 2,369  | 0.0%                       |
| Tier 1 - up to \$800,000          |                         |                               |                                 | \$5.35                       | 946,199,300                     | 281,400                      | 945,917,900                   |        | 5,060,661             |                             |                              |                           | 2,104                     |        | 0.0%                       |
| Tier 2 - \$800,001 to \$1,500,000 |                         |                               |                                 | \$5.95                       | 89,196,500                      | 295,800                      | 88,900,700                    |        | 528,959               |                             |                              |                           | 207                       |        | 0.0%                       |
| Tier 3 - more than \$1,500,000    |                         |                               |                                 | \$8.00                       | 75,704,300                      | 0                            | 75,704,300                    |        | 605,634               |                             |                              |                           | 58                        |        | 0.0%                       |
| APARTMENT                         | \$5.55                  | 355,348,075                   | 1,972,182                       | \$5.55                       | 377,821,700                     | 0                            | 377,821,700                   |        | 2,096,910             | 124,729                     | 6.3%                         | 147                       | 152                       | 5      | 3.4%                       |
| COMMERCIAL                        | \$6.29                  | 2,633,773,215                 | 16,566,434                      | \$6.10                       | 2,701,240,500                   | 32,120,190                   | 2,669,120,310                 | 10     | 6,281,634             | (284,800)                   | -1.7%                        | 2,284                     | 2,228                     | -56    | -2.5%                      |
| INDUSTRIAL                        | \$7.20                  | 2,067,233,870                 | 14,884,084                      | \$7.05                       | 2,086,669,500                   | 11,998,450                   | 2,074,671,050                 | 1      | 4,626,431             | (257,653)                   | -1.7%                        | 819                       | 819                       | 0      | 0.0%                       |
| AGRICULTURAL                      | \$5.94                  | 1,241,742,605                 | 7,375,951                       | \$5.94                       | 1,320,750,300                   | 10,558,755                   | 1,310,191,545                 | 3      | 7,782,538             | 406,587                     | 5.5%                         | 5,573                     | 5,597                     | 24     | 0.4%                       |
| CONSERVATION                      | \$6.43                  | 216,742,210                   | 1,393,652                       | \$6.43                       | 337,464,900                     | 24,819,200                   | 312,645,700                   |        | 2,010,312             | 616,659                     | 44.2%                        | 1,091                     | 1,092                     | 1      | 0.1%                       |
| HOTEL/RESORT                      | \$11.75                 | 2,492,609,825                 | 29,288,165                      | \$10.40                      | 4,209,044,300                   | 504,322,770                  | 3,704,721,530                 | 3      | 8,529,104             | 9,240,938                   | 31.6%                        | 524                       | 513                       | -11    | -2.1%                      |
| OWNER-OCCUPIED                    | \$2.44                  | 13,568,904,410                | 33,053,215                      | \$2.34                       | 15,104,395,200                  | 1,476,475                    | 15,102,918,725                | 3      | 5,273,283             | 2,220,069                   | 6.7%                         | 27,680                    | 27,874                    | 194    | 0.7%                       |
| Tier 1 - up to \$800,000          | \$2.41                  | 11,724,551,900                | 28,256,170                      | \$2.30                       | 12,818,866,300                  | 229,825                      | 12,818,636,475                | 2      | 9,482,864             |                             |                              | 24,657                    | 23,917                    | -740   | -3.0%                      |
| Tier 2 - \$800,001 to \$1,500,000 | \$2.51                  | 1,005,754,005                 | 2,524,443                       | \$2.40                       | 1,290,775,700                   | 499,750                      | 1,290,275,950                 |        | 3,096,662             |                             |                              | 2,334                     | 3,097                     | 763    | 32.7%                      |
| Tier 3 - more than \$1,500,000    | \$2.71                  | 838,598,505                   | 2,272,602                       | \$2.71                       | 994,753,200                     | 746,900                      | 994,006,300                   | - 3    | 2,693,757             |                             |                              | 689                       | 860                       | 171    | 24.8%                      |
| TOTALS                            |                         | \$ 54,115,157,230             | \$ 383,235,806                  |                              | \$ 59,358,849,700 \$            | 658,999,140                  | \$ 58,699,850,560             | \$ 41  | 7,346,806             | \$ 34,111,000               | 8.9%                         | 74,845                    | 75,018                    | 173    | 0.2%                       |
|                                   |                         |                               | \$ (490,677)                    | ic .                         | Less: Circuit B                 |                              |                               |        | (492,776)             |                             |                              |                           |                           |        |                            |
|                                   |                         |                               | \$ 2,224,623                    |                              |                                 | ljustment @ \$350            |                               |        | 2,138,611             |                             |                              |                           |                           |        |                            |
|                                   |                         |                               | \$ 384,969,752                  |                              | ESTIMATED                       | REVENUE                      |                               | \$ 411 | 8,992,641             |                             |                              |                           |                           |        |                            |