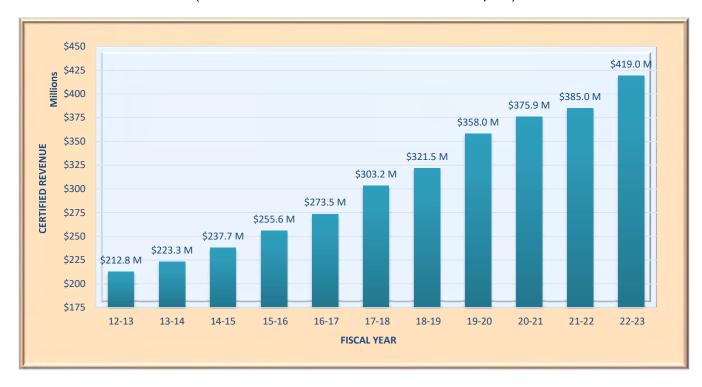

#### **CERTIFIED REVENUE FOR BUDGET HISTORY**

(Net taxable revenue less 50% of taxes in dispute)

| FISCAL YEAR | CERTIFIED REVENUE | PERCENT CHANGE<br>FROM PRIOR YEAR |
|-------------|-------------------|-----------------------------------|
| 12-13       | \$212,816,224     | 2.5%                              |
| 13-14       | \$223,318,148     | 4.9%                              |
| 14-15       | \$237,718,190     | 6.4%                              |
| 15-16       | \$255,584,150     | 7.5%                              |
| 16-17       | \$273,489,153     | 7.0%                              |
| 17-18       | \$303,175,667     | 10.9%                             |
| 18-19       | \$321,485,724     | 6.0%                              |
| 19-20       | \$358,036,240     | 11.4%                             |
| 20-21       | \$375,925,241     | 5.0%                              |
| 21-22       | \$384,969,752     | 2.4%                              |
| 22-23       | \$418,992,641     | 8.8%                              |

All years include adjustments for circuit breaker and minimum tax FY 22-23 Based upon proposed rates