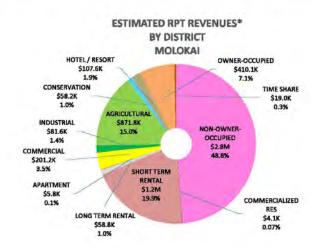

00    | 2.71                    | 1,917,300                     | 5,196                           | 2.71                         | 2,709,800                       | 0                            | 2,709,800                     | 7,344                            |                   | 3     | 5                         |     |         |
| TOTALS                            |                         | \$899,273,005                 | \$5,259,454                     |                              | \$969,489,300                   | \$2,117,510                  | \$967,371,790                 | \$5,798,901                      | 10.26%            | 5,616 | 5,609                     | (7) | -0.12%  |

<sup>\*</sup>The estimated revenue does not include the Minimum tax or Circuit Breaker credits.







#### REVENUE BY DISTRICT MAKAWAO - PAIA - HAIKU FISCAL YEAR 2022 VERSUS 2023

|                                   | FY 2022      | FY 2022          | FY 2022           | FY 2023        | FY 2023              | 50% OF             | FY 2023          | FY 2023               | of the last       | FY 2022 | FY 2023 | A     |         |
|-----------------------------------|--------------|------------------|-------------------|----------------|----------------------|--------------------|------------------|-----------------------|-------------------|---------|---------|-------|---------|
| CLASSIFICATION                    | TAX<br>RATES | CERTIFIED        | CERTIFIED REVENUE | PROPOSED RATES | NET TAXABLE<br>VALUE | APPEALS<br>TO DATE | CERTIFIED        | ESTIMATED<br>REVENUE* | PERCENT<br>CHA