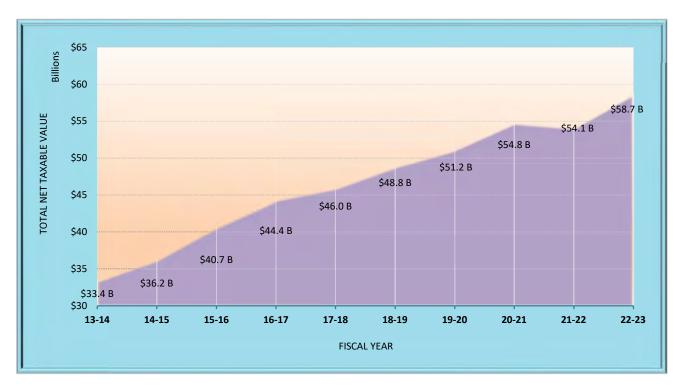

#### **CERTIFIED VALUE FOR TAX RATE PURPOSES**

FISCAL YEARS 2014 - 2023

| FISCAL YEAR | VALUATION FOR TAX RATE | PERCENT CHANGE<br>FROM PRIOR YEAR |
|-------------|------------------------|-----------------------------------|
| 13-14       | \$33,411,557,400       | 2.9%                              |
| 14-15       | \$36,249,111,595       | 8.5%                              |
| 15-16       | \$40,711,720,270       | 12.3%                             |
| 16-17       | \$44,363,536,700       | 9.0%                              |
| 17-18       | \$45,964,191,550       | 3.6%                              |
| 18-19       | \$48,848,591,900       | 6.3%                              |
| 19-20       | \$51,168,455,375       | 4.7%                              |
| 20-21       | \$54,758,991,465       | 7.0%                              |
| 21-22       | \$54,115,157,230       | -1.2%                             |
| 22-23       | \$58,699,850,560       | 8.5%                              |