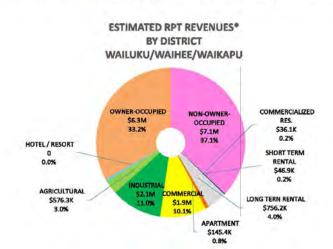

| 10,401  | 10,411  | 10                                | 0.10%           |

\*The estimated revenue does not include the Minimum tax or Circuit Breaker credits.







#### **REAL PROPERTY ASSESSMENT ECONOMIC INDICATORS**

FISCAL YEARS 2018 - 2023











| FY       | Minimum Tax | Parcel Count | Total Additional Revenue | Exemption Amount |
|----------|-------------|--------------|--------------------------|------------------|
| 2011-12  | \$150       | 13,405       | \$1,718,780              | \$300,000        |
| 2012-13  | \$250       | 12,667       | \$2,319,287              | \$200,000        |
| 2013-14  | \$250       | 12,802       | \$2,325,025              | \$200,000        |
| 2014-15  | \$250       | 11,796       | \$2,114,491              | \$200,000        |
| 2015-16  | \$250       | 10,325       | \$1,850,268              | \$200,000        |
| 2016-17  | \$300       | 10,192       | \$2,093,079              | \$200,000        |
|