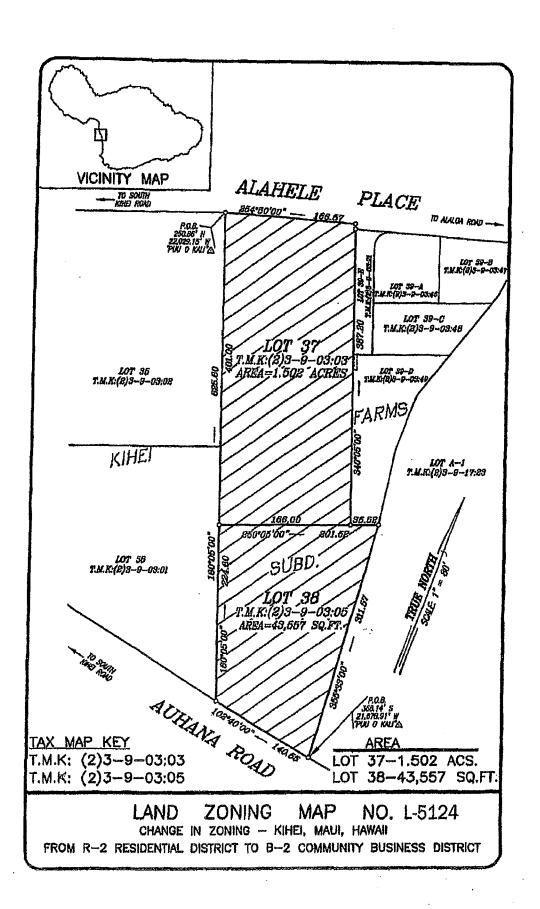

### WITNESSETH:

WHEREAS, the Council of the County of Maui, State of Hawai`i, hereinafter referred to as "Council", is considering the establishment of zoning for the Property, comprised of approximately 2.5 acres, which is more particularly described in Exhibit "1", which is attached hereto and made a part hereof, and which is more particularly identified in Land Zoning Map No.

L-5124, which is attached hereto and made a part hereof as Exhibit "2"; and

WHEREAS, the Council recommends through its Planning and Sustainable Land Use Committee, Committee Report No. \_\_\_\_\_, that said establishment of zoning be approved for passage on first reading subject to certain conditions, pursuant to Section 19.510.050, Maui County Code; and