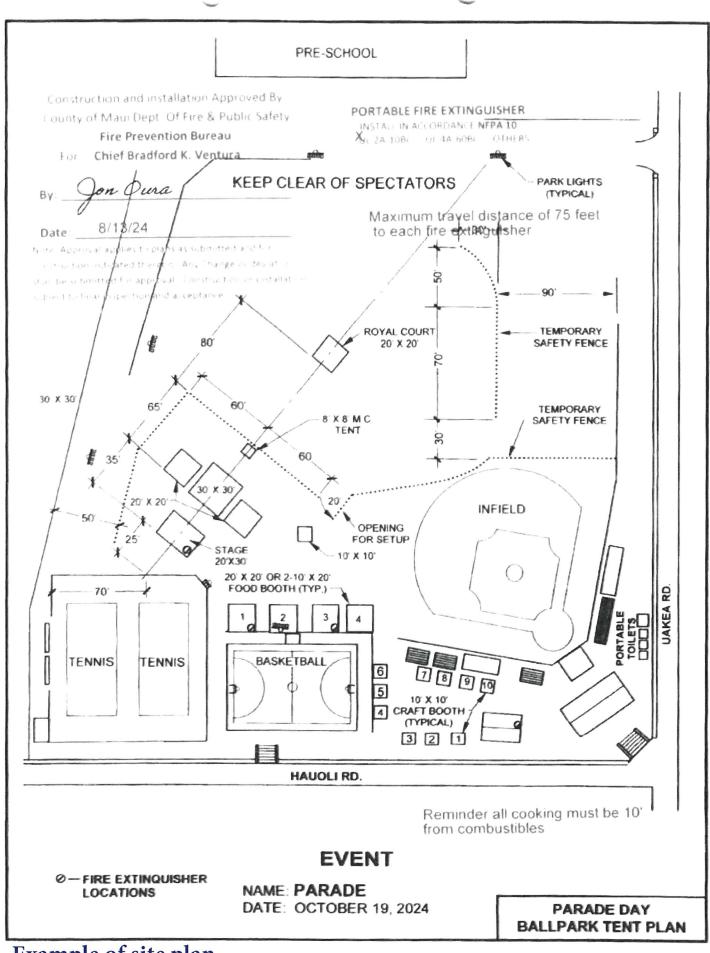

### Hana Festivals of Aloha 2024 Schedule

- Friday, October 18, 2024 Setup for parade 7a to 10p
- <u>Saturday, October 19, 2024 Hāna Ballpark</u> Hāna Parade and Hoʻolauleʻa and Sports night **7a to 10p**
- Sunday, October 20, 2024 Hāna Bay

  Keiki/Wahine Shoreline Fishing Tournament: 7:00am to 12:00pm.

  Ohana Beach Day: Ohana Play Day Games, 12:00pm 5:00pm.
- Monday, October 21, 2024 Setup 7a to 10p Sports Night: 5:00pm - 9:00pm (Hāna Ballpark)
- Tuesday, October 22, 2024 Setup 7a to 10p Sports Night: 5:00pm - 9:00pm (Hāna Ballpark) Move tents/tables/stages to Hana Bay 7a to 10p
- Wednesday, October 23, 2024 Setup 7a to 10p Movie Night: 5:00pm - 9:00pm (Hāna Ball park)
- Thursday, October 24, 2024 Hāna Bay Setup 7a to 10p