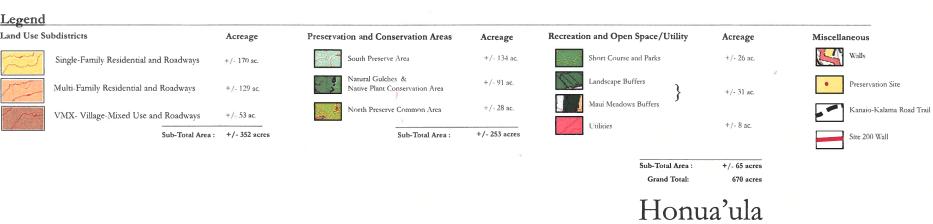

- 1. Exhibit One Concept plan referenced in zoning ordinance 19.90A,
- 2. Exhibit Two Current concept plan developed through implementation of conditions of approval. I am working on getting a better version for your use and will send as soon as received.

Thank you and please advise if there are any issues with this transmittal.

CJ

Revised Conceptual Master Plan 4.0

HKS VII

Wailea, Maui