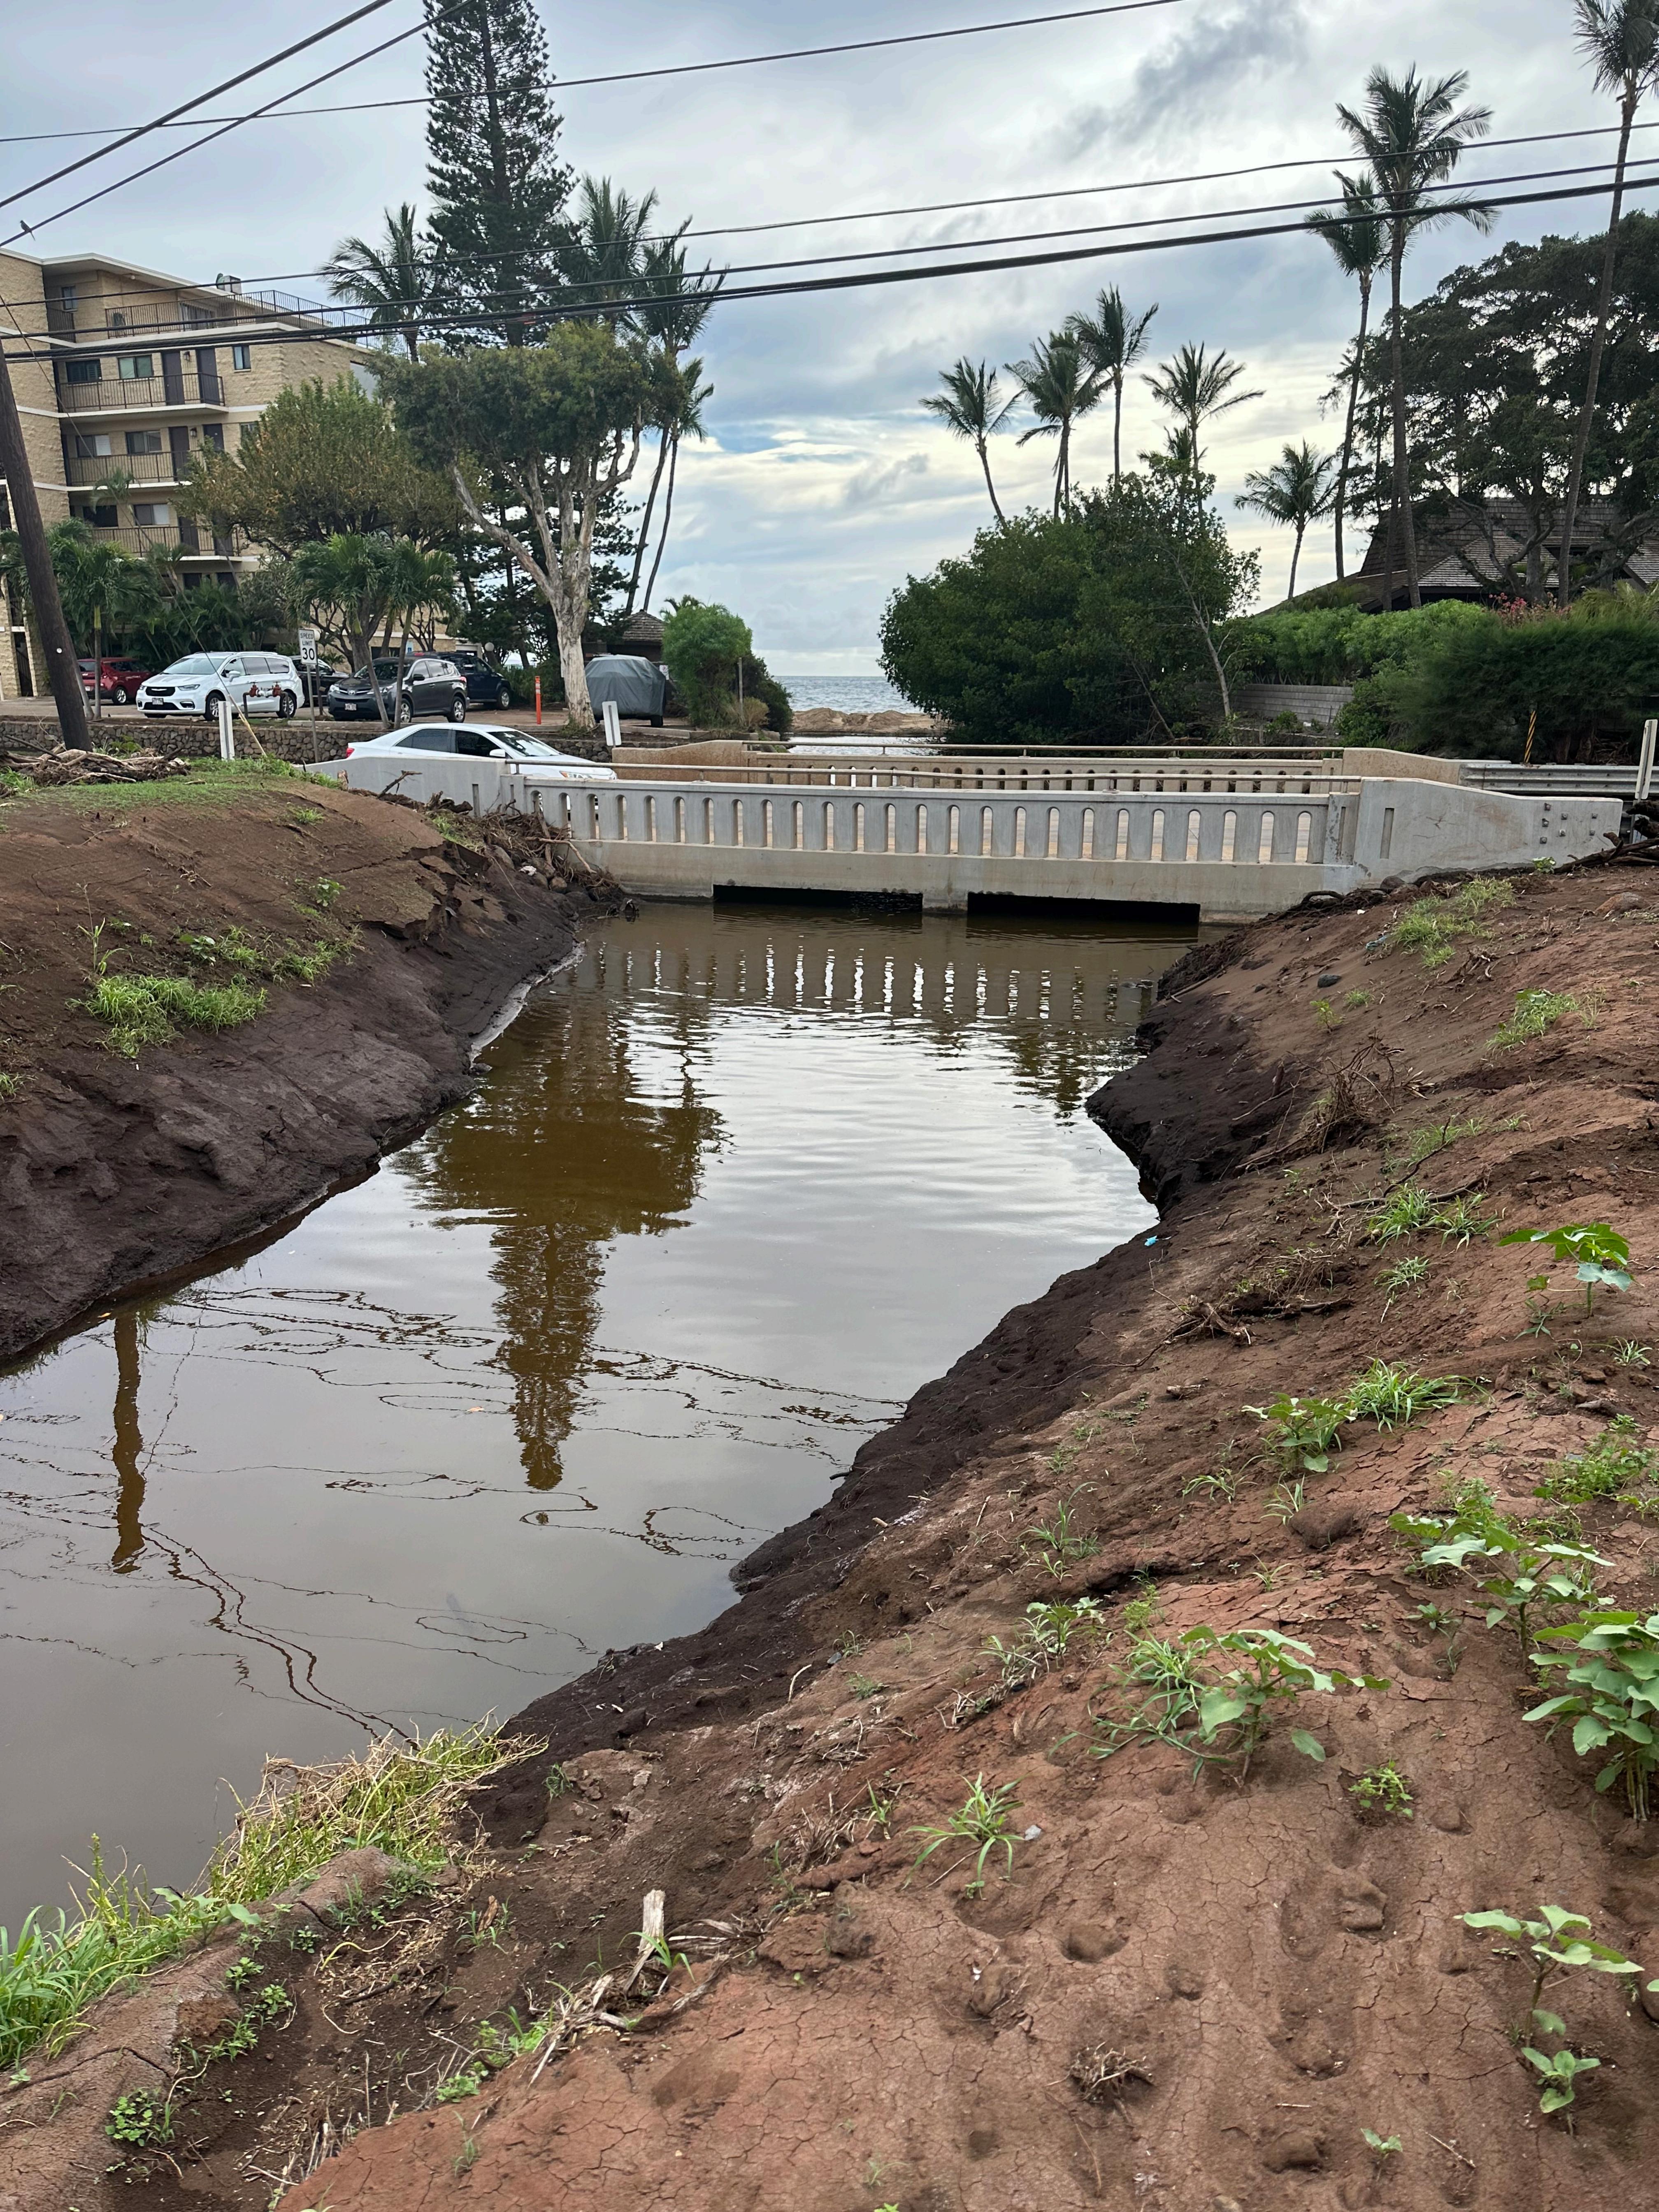

top of bridge railing ^

and the set of the

Waiakoa Gultch Bridge at South Kihei Road January 2023 Debris Torrent Event

South Kihei Road

## **BFED Committee**

| From:        | Jared P. Agtunong                            |
|--------------|----------------------------------------------|
| Sent:        | Friday, April 21, 2023 9:05 AM               |
| То:          | BFED Committee                               |
| Cc:          | Stacy Takahashi; Bill Snipes; Thomas M. Cook |
| Subject:     | Member Cook Priorities - Photo               |
| Attachments: | Member Cook_Waiakoa Bridge.jpg               |
|              |                                              |