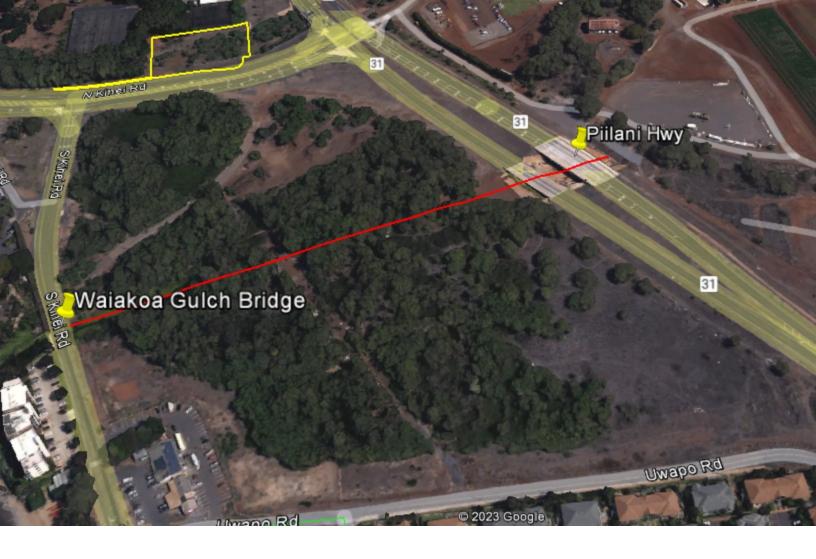

top of bridge railing ^

and the set of the

Waiakoa Gultch Bridge at South Kihei Road January 2023 Debris Torrent Event

South Kihei Road

## **BFED Committee**

| From:        | Jared P. Agtunong                                       |
|--------------|---------------------------------------------------------|
| Sent:        | Thursday, April 20, 2023 4:47 PM                        |
| То:          | BFED Committee                                          |
| Cc:          | Stacy Takahashi; Bill Snipes; Thomas M. Cook            |
| Subject:     | Photo Attachments for Member Cook's Priorities          |
| Attachments: | Pic #1.jpg; Aerial view Waiakoa Gulch - Piilani Hwy.pdf |