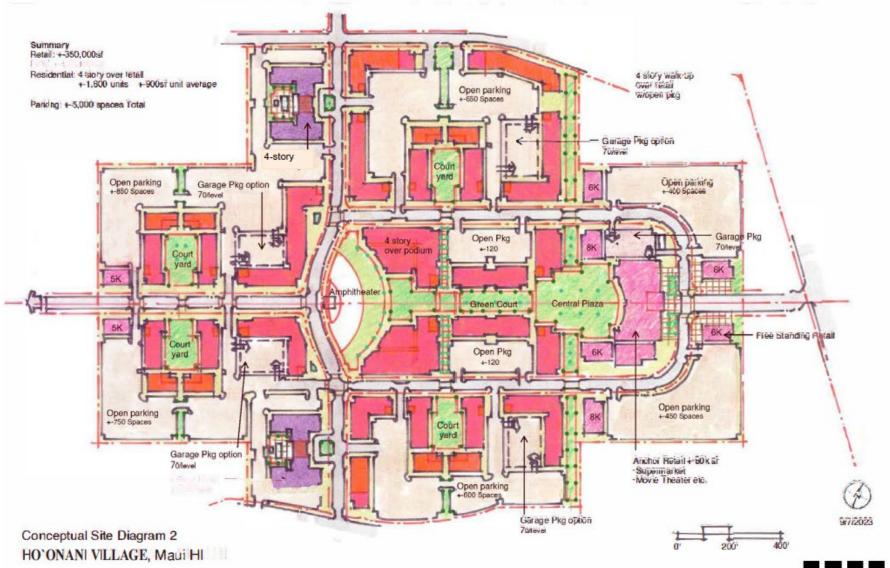

## PROJECT LAYOUT

- 20 Buildings
  - Mixed-use: rentals units and commercial areas
- Sports Fields
- Amphitheater
- Open Space
- Ample parking
- 2 Exclusive Commercial Areas