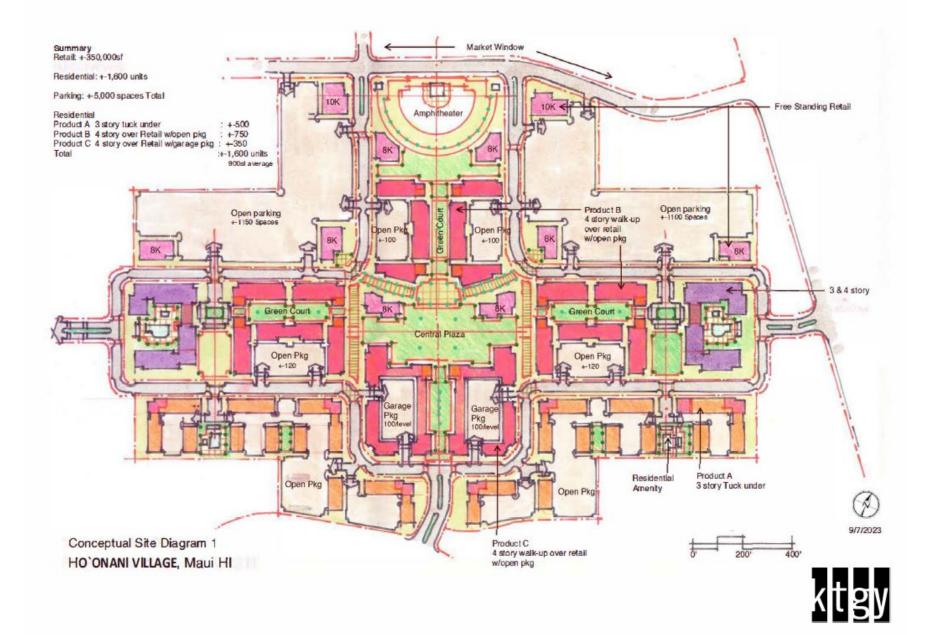

## PROJECT LAYOUT

- 20 Buildings
  - Mixed-use: rentals units and commercial areas
- Sports Fields
- Amphitheater
- Open Space
- Ample parking
- 2 Exclusive Commercial Areas