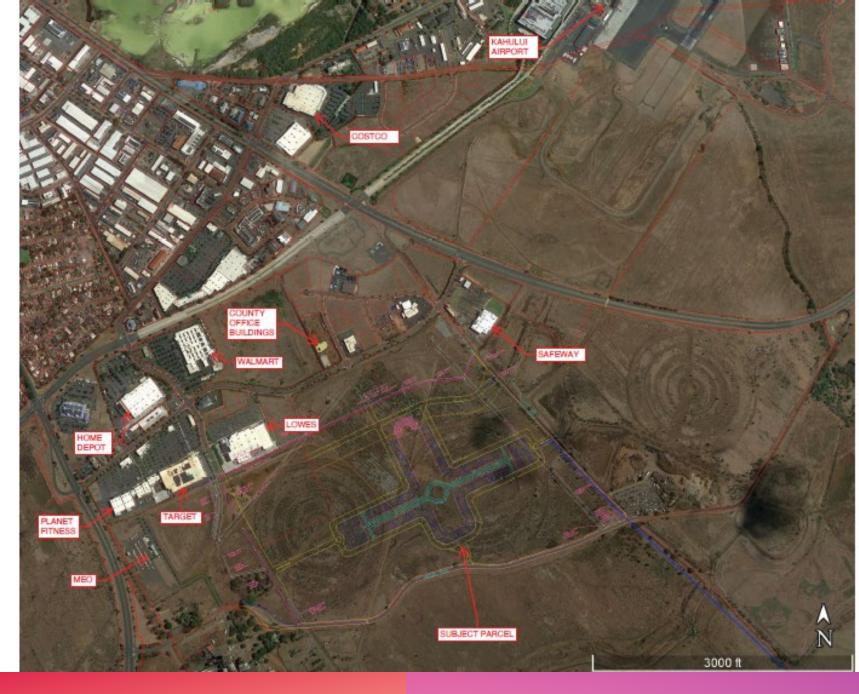

#### **EXISTING AMENITIES** ADJACENT TO PROJECT

This project is situated in an ideal location because it is conveniently close to a range of desirable amenities, as outlined in this sheet. The project's design aims to ensure safe and pleasant pedestrian journeys to nearby commercial areas. Some of the enticing amenities in the vicinity are:

- Safeway
- Lowes
- Target
- Planet Fitness
- MEO
- Home Depot
- Walmart County Office Buildings
- Costco
- Kahului Airport.