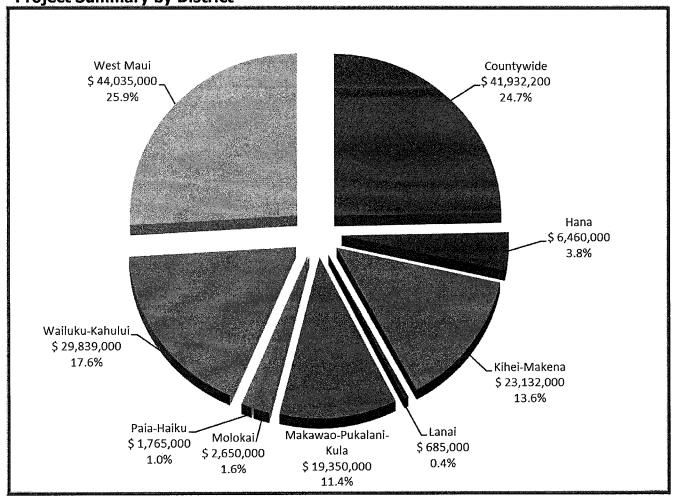

\$14,720,000  |
| General Fund                     | GF        | \$8,548,200   |
| General Obligation Fund          | GB        | \$58,392,000  |
| Highway Fund                     | HF        | \$11,990,000  |
| Lapsed Bond Fund                 | LBF       | \$6,103,000   |
| Park Assessment                  | PA        | \$600,000     |
| Solid Waste Fund                 | SW        | \$1,070,000   |
| State Fund                       | ST        | \$7,200,000   |
| State Revolving Loan Fund        | SRF       | \$42,200,000  |
| Wastewater Fund                  | WF        | \$10,150,000  |
| Water Supply Fund - Restricted   | WR        | \$4,575,000   |
| Water Supply Fund - Unrestricted | WU        | \$3,700,000   |
| Total                            |           | \$169,848,200 |





|                       | FY 2017       |
|-----------------------|---------------|
| District              | Amount        |
| Countywide            | \$ 41,932,200 |
| Hana                  | \$ 6,460,000  |
| Kihei-Makena          | \$ 23,132,000 |
| Lanai                 | \$ 685,000    |
| Makawao-Pukalani-Kula | \$ 19,350,000 |
| Molokai               | \$ 2,650,000  |
| Paia-Haiku            | \$ 1,765,000  |
| Wailuku-Kahului       | \$ 29,839,000 |
| West Maui             | \$ 44,035,000 |
| Total                 | \$169,848,200 |

**Project Summary by Project Type** 



|                       | FY 2017       |
|-----------------------|---------------|
| Project Type          | Amount        |
| Drainage              | \$ 15,300,000 |
| Government Facilities | \$ 10,722,200 |
|