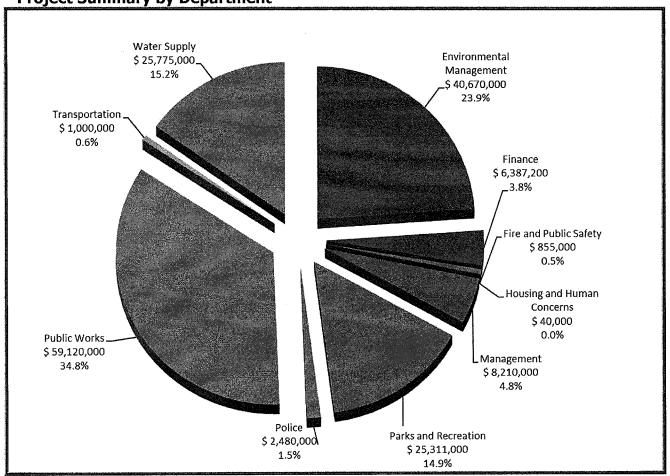

| 2,556,990                   | 17,926,123                           | 3,760,224                      | <u>15.5 %</u>               |

**APPENDIX A-2** 

| 09 | Countywide                         | Prior Year  | Amended    | Year      | Current     |            | % of      |
|----|------------------------------------|-------------|------------|-----------|-------------|------------|-----------|
|    | Index                              | Encumbrance | Budget /   | to Date   | Encumbrance | Balance    | Budget    |
|    | * Activity ** Program *** District | / Carryover | Lapses     | Expended  | 12/31/2015  | Available  | Available |
|    | Grand Total                        | 43,740,886  | 17,992,678 | 6,851,389 | 31,745,700  | 23,136,475 | 37.5 %    |

# **Capital Program Summaries**





|                            | FY 2017       |
|----------------------------|---------------|
| Department                 | Amount        |
| Environmental Management   | \$ 40,670,000 |
| Finance                    | \$ 6,387,200  |
| Fire and Public Safety     | \$ 855,000    |
| Housing and Human Concerns | \$ 40,000     |
| Management                 | \$ 8,210,000  |
| Parks and Recreation       | \$ 25,311,000 |
| Police                     | \$ 2,480,000  |
| Public Works               | \$ 59,120,000 |
| Transportation             | \$ 1,000,000  |
| Water Supply               | \$ 25,775,000 |
| Total                      | \$169,848,200 |

# **Capital Program Summaries**





|                                  |           | FY 2017       |
|----------------------------------|-