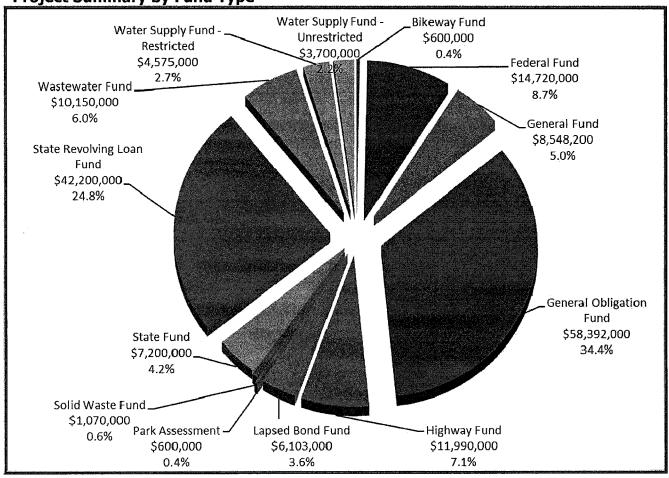

| 17,992,678 | 6,851,389 | 31,745,700  | 23,136,475 | 37.5 %    |

# **Capital Program Summaries**





|                            | FY 2017       |
|----------------------------|---------------|
| Department                 | Amount        |
| Environmental Management   | \$ 40,670,000 |
| Finance                    | \$ 6,387,200  |
| Fire and Public Safety     | \$ 855,000    |
| Housing and Human Concerns | \$ 40,000     |
| Management                 | \$ 8,210,000  |
| Parks and Recreation       | \$ 25,311,000 |
| Police                     | \$ 2,480,000  |
| Public Works               | \$ 59,120,000 |
| Transportation             | \$ 1,000,000  |
| Water Supply               | \$ 25,775,000 |
| Total                      | \$169,848,200 |

# **Capital Program Summaries**





|                                  |           | FY 2017       |
|----------------------------------|-----------|---------------|
| Fund Type                        | Fund Code | Amount        |
| Bikeway Fund                     | BW        | \$600,000     |
| Federal Fund                     | FD-       | \$14,720,000  |
| General Fund                     | GF        | \$8,548,200   |
| General Obligation Fund          | GB        | \$58,392,000  |
| Highway Fund                     | HF        | \$11,990,000  |
| Lapsed Bond Fund                 | LBF       | \$6,103,000   |
| Park Assessment                  | PA        | \$600,000     |
| Solid Waste Fund                 | SW        | \$1,070,000   |
| State Fund                       | ST        | \$7,200,000   |
| State Revolving