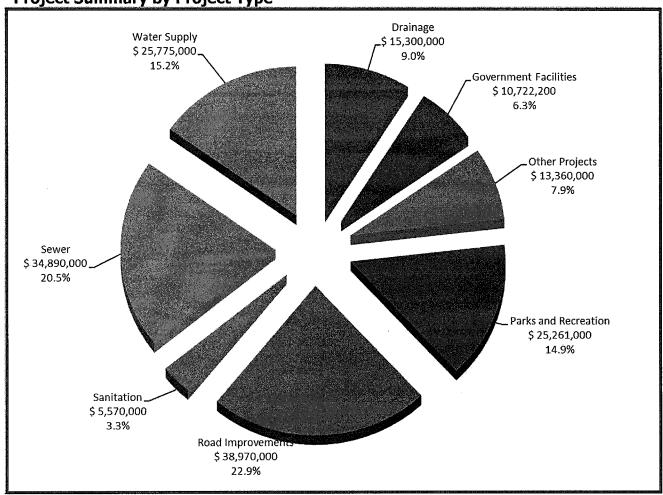

$10,150,000  |
| Water Supply Fund - Restricted   | WR        | \$4,575,000   |
| Water Supply Fund - Unrestricted | WU        | \$3,700,000   |
| Total                            |           | \$169,848,200 |





|                       | FY 2017       |
|-----------------------|---------------|
| District              | Amount        |
| Countywide            | \$ 41,932,200 |
| Hana                  | \$ 6,460,000  |
| Kihei-Makena          | \$ 23,132,000 |
| Lanai                 | \$ 685,000    |
| Makawao-Pukalani-Kula | \$ 19,350,000 |
| Molokai               | \$ 2,650,000  |
| Paia-Haiku            | \$ 1,765,000  |
| Wailuku-Kahului       | \$ 29,839,000 |
| West Maui             | \$ 44,035,000 |
| Total                 | \$169,848,200 |

**Project Summary by Project Type** 



|                       | FY 2017       |
|-----------------------|---------------|
| Project Type          | Amount        |
| Drainage              | \$ 15,300,000 |
| Government Facilities | \$ 10,722,200 |
| Other Projects        | \$ 13,360,000 |
| Parks and Recreation  | \$ 25,261,000 |
| Road Improvements     | \$ 38,970,000 |
| Sanitation            | \$ 5,570,000  |
| Sewer                 | \$ 34,890,000 |
| Water Supply          | \$ 25,775,000 |
| Total                 | \$169,848,200 |

Countywide

| 5 - 5 - 5 - 5 - 5 - 5 - 5 - 5 - 5 - 5 -