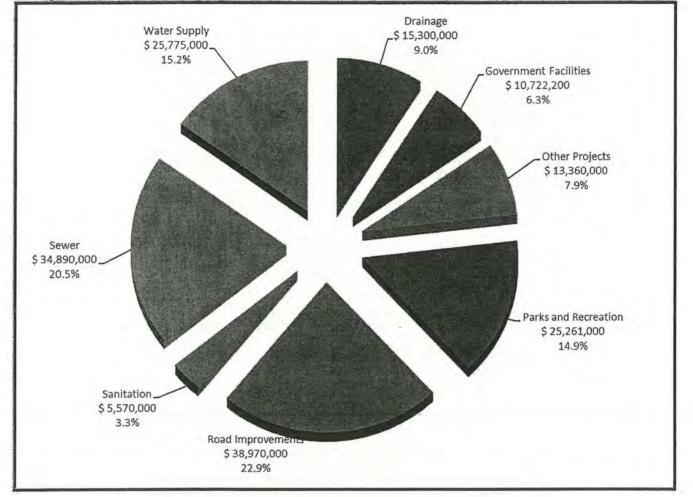

| APPENDIX B | PETROPY A MANAGER |

# COUNTY OF MAU

# SIX-YEAR CAPITAL PROGRAM

## **Project Summary by District**



| District              | FY 2017<br>Amount |
|-----------------------|-------------------|
| Countywide            | \$ 41,932,200     |
| Hana                  | \$ 6,460,000      |
| Kihei-Makena          | \$ 23,132,000     |
| Lanai                 | \$ 685,000        |
| Makawao-Pukalani-Kula | \$ 19,350,000     |
| Molokai               | \$ 2,650,000      |
| Paia-Haiku            | \$ 1,765,000      |
| Wailuku-Kahului       | \$ 29,839,000     |
| West Maui             | \$ 44,035,000     |
| Total                 | \$169,848,200     |

FISCAL YEAR 2017

APPENDIX B

# COUNTY OF MAU

## SIX-YEAR CAPITAL PROGRAM

## **Project Summary by Project Type**



|                       | FY 2017       |
|-----------------------|---------------|
| Project Type          | Amount        |
| Drainage              | \$ 15,300,000 |
| Government Facilities | \$ 10,722,200 |
| Other Projects        | \$ 13,360,000 |
| Parks and Recreation  | \$ 25,261,000 |
| Road Improvements     | \$ 38,970,000 |
| Sanitation            | \$ 5,570,000  |
| Sewer                 | \$ 34,890,000 |
| Water Supply          | \$ 25,775,000 |
| Total                 | \$169,848,200 |

FISCAL YEAR 2017

APPENDIX B

# COUNTY OF MAUL

# SIX-YEAR CAPITAL PROGRAM

### Countywide

|                          |                     |