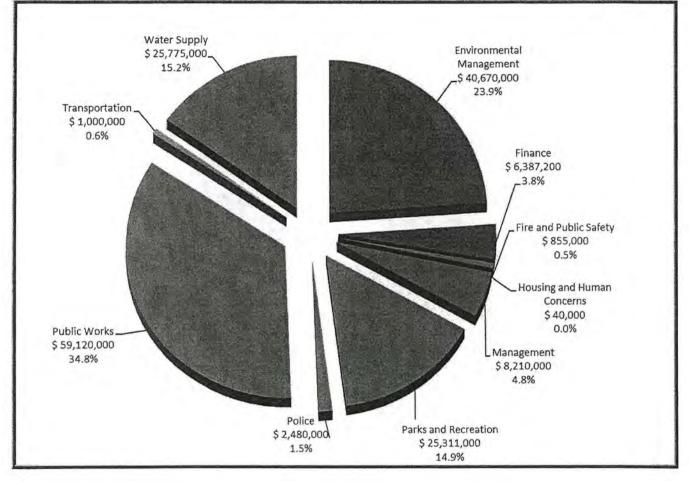

| Prior Year  | Amended    | Year      | Current     |            | % of      |
|----|------------------------------------|-------------|------------|-----------|-------------|------------|-----------|
|    | Index                              | Encumbrance | Budget /   | to Date   | Encumbrance | Balance    | Budget    |
|    | * Activity ** Program *** District | / Carryover | Lapses     | Expended  | 12/31/2015  | Available  | Available |
|    | Grand Total                        | 43,740,886  | 17,992,678 | 6,851,389 | 31,745,700  | 23,136,475 | 37.5%     |
|    |                                    |             |            |           |             |            |           |

# COUNTY OF MAUL

# **Capital Program Summaries**

### **Project Summary by Department**



| Department                 | FY 2017<br>Amount |
|----------------------------|-------------------|
| Environmental Management   | \$ 40,670,000     |
| Finance                    | \$ 6,387,200      |
| Fire and Public Safety     | \$ 855,000        |
| Housing and Human Concerns | \$ 40,000         |
| Management                 | \$ 8,210,000      |
| Parks and Recreation       | \$ 25,311,000     |
| Police                     | \$ 2,480,000      |
| Public Works               | \$ 59,120,000     |
| Transportation             | \$ 1,000,000      |
| Water Supply               | \$ 25,775,000     |
| Total                      | \$169,848,200     |

FISCAL YEAR 2017

APPENDIX B

n

# COUNTY OF MAUL

2

## **Capital Program Summaries**

### **Project Summary by Fund Type**

FISCAL Y