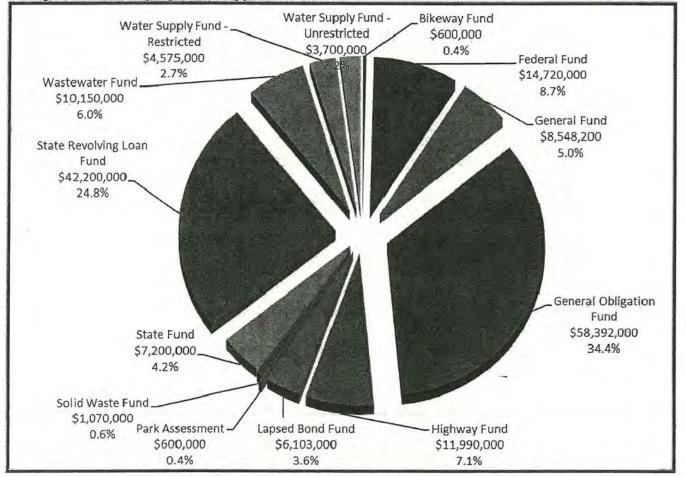

Department                 | FY 2017<br>Amount |
|----------------------------|-------------------|
| Environmental Management   | \$ 40,670,000     |
| Finance                    | \$ 6,387,200      |
| Fire and Public Safety     | \$ 855,000        |
| Housing and Human Concerns | \$ 40,000         |
| Management                 | \$ 8,210,000      |
| Parks and Recreation       | \$ 25,311,000     |
| Police                     | \$ 2,480,000      |
| Public Works               | \$ 59,120,000     |
| Transportation             | \$ 1,000,000      |
| Water Supply               | \$ 25,775,000     |
| Total                      | \$169,848,200     |

FISCAL YEAR 2017

APPENDIX B

n

# COUNTY OF MAUL

2

## **Capital Program Summaries**

### **Project Summary by Fund Type**

FISCAL YEA



| Fund Type                        | Fund Code  | FY 2017<br>Amount |
|----------------------------------|------------|-------------------|
| Bikeway Fund                     | BW         | \$600,000         |
| Federal Fund                     | FD         | \$14,720,000      |
| General Fund                     | GF         | \$8,548,200       |
| General Obligation Fund          | GB         | \$58,392,000      |
| Highway Fund                     | HF         | \$11,990,000      |
| Lapsed Bond Fund                 | LBF        | \$6,103,000       |
| Park Assessment                  | PA         | \$600,000         |
| Solid Waste Fund                 | SW         | \$1,070,000       |
| State Fund                       | ST         | \$7,200,000       |
| State Revolving Loan Fund