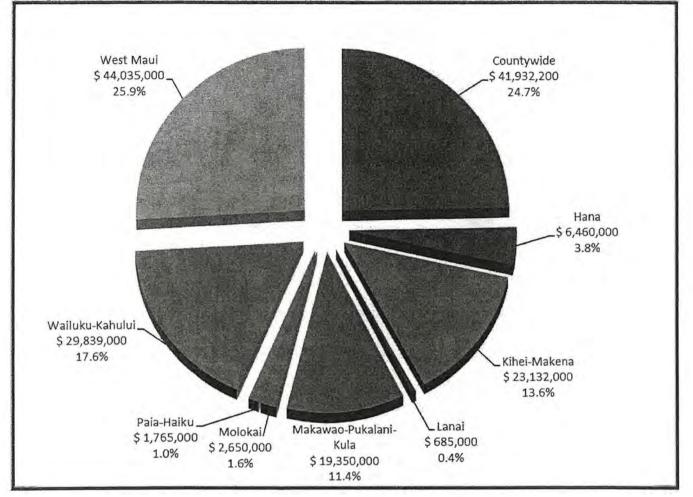

11,990,000      |
| Lapsed Bond Fund                 | LBF        | \$6,103,000       |
| Park Assessment                  | PA         | \$600,000         |
| Solid Waste Fund                 | SW         | \$1,070,000       |
| State Fund                       | ST         | \$7,200,000       |
| State Revolving Loan Fund        | SRF        | \$42,200,000      |
| Wastewater Fund                  | WF         | \$10,150,000      |
| Water Supply Fund - Restricted   | WR         | \$4,575,000       |
| Water Supply Fund - Unrestricted | WU         | \$3,700,000       |
| Total                            |            | \$169,848,200     |
| 2017                             | APPENDIX B | PETROPY A MANAGER |

# COUNTY OF MAU

# SIX-YEAR CAPITAL PROGRAM

## **Project Summary by District**



| District              | FY 2017<br>Amount |
|-----------------------|-------------------|
| Countywide            | \$ 41,932,200     |
| Hana                  | \$ 6,460,000      |
| Kihei-Makena          | \$ 23,132,000     |
| Lanai                 | \$ 685,000        |
| Makawao-Pukalani-Kula | \$ 19,350,000     |
| Molokai               | \$ 2,650,000      |
| Paia-Haiku            | \$ 1,765,000      |
| Wailuku-Kahului       | \$ 29,839,000     |
| West Maui             | \$ 44,035,000     |
| Total                 | \$169,848,200     |

FISCAL YEAR 2017

APPENDIX B

# COUNTY OF MAU

## SIX-YEAR CAPITAL PROGRAM

## **Project Summary by Project Type**



|                       | FY 2017       |
|-----------------------|---------------|
| Project Type          | Amount        |
|