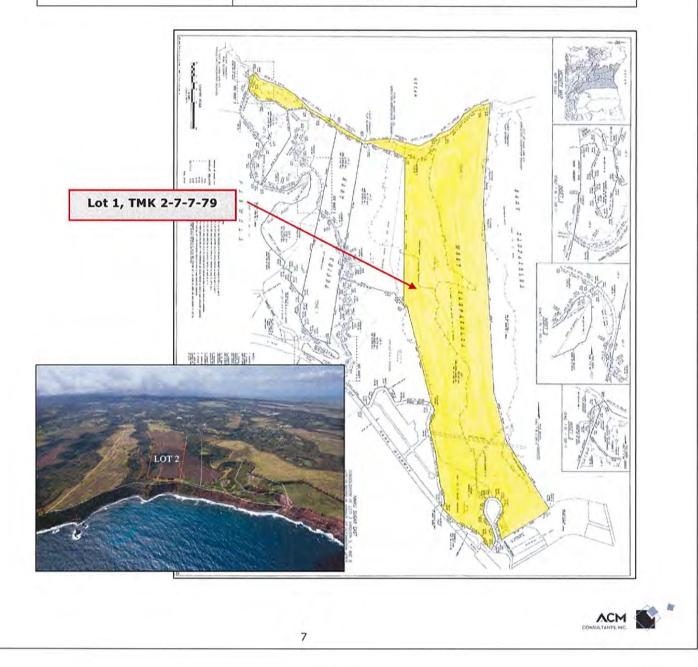

# EXHIBIT "A" - TITLE REPORT FOR LOT 1

201627183

© Title Guaranty of Hawaii, Inc. 235 QUEEN ST., HONOLULU, HAWAII 96813, PH: (808) 533-6261

Page 1

#### SCHEDULE C

All of that certain parcel of land (being portion(s) of the land(s) described in and covered by Royal Patent Number 4490, Land Commission Award Number 10474, Apana 6 to Namauu, Royal Patent Grant Number 217 to William L. Lee and Royal Patent Grant Number 383 to Richard Armstrong) situate, lying and being north of Hana Highway, at Pauwela, East Kuiaha, and West Kaupakulua, Hamakualoa, Makawao, Island and County of Maui, State of Hawaii, being LOT 1 of the "HAIKU SUGAR EAST SUBDIVISION" and thus bounded and described as per survey dated November 14, 2014: