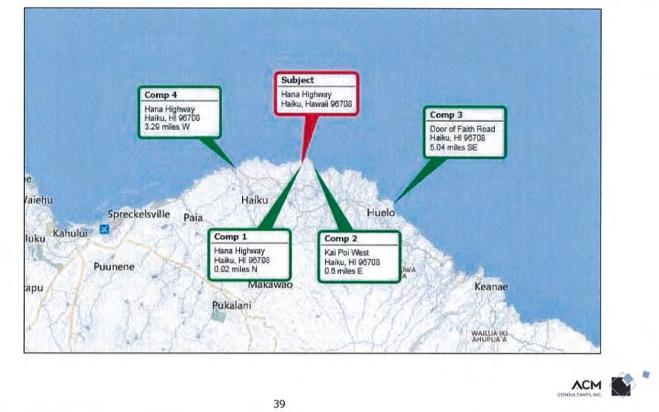

NWAY, as Trustees for the Creditors and Stockholders of Haiku Sugar Company, a dissolved Hawaiian corporation, dated December 29, 1921, recorded in Liber <u>624</u> at Page <u>236</u>;
- 2. DEED of EAST MAUL IRRIGATION COMPANY, LIMITED, a Hawaiian corporation, dated July 30, 1947, recorded in Liber  $\underline{2056}$  at Page  $\underline{272}$ ; and
- DEED of ALEXANDER & BALDWIN, INC., a Hawaii corporation, dated March 30, 1989, recorded in Liber <u>23006</u> at Page <u>583</u>.

END OF SCHEDULE C

201627187

© Title Guaranty of Hawaii, Inc. 235 QUEEN ST., HONOLULU, HAWAII 96813. PH (808) 533-6261

Page 6

VCW

# **COMPARABLE LOCATION AND PHOTOGRAPHS**



Comparable 1 TMK: (2) 2-7-7-80



Comparable 3 TMK: (2) 2-9-7-49



Comparable 2 TMK: (2) 2-8-3-73



Comparable 4 TMK: (2) 2-7-4-44



#### ZONING

#### Chapter 19.30A

#### AGRICULTURAL DISTRICT

Sections:

| 19.30A.010 | Purpose and intent                                      |
|------------|---------------------------------------------------------|
| 19.30A.020 | District criteria                                       |
| 19.30A.030 | District standards                                      |
| 19.30A.040 | Limitations on resubdivision                            |
| 19.30A.050 | Permitted uses                                          |
| 19.30A.060 | Special uses                                            |
| 19.30A.070 | Private agricultural parks                              |
| 19.30A.080 | Agricultural leases                                     |
| 19.30A.090 | Substandard agricultural lots