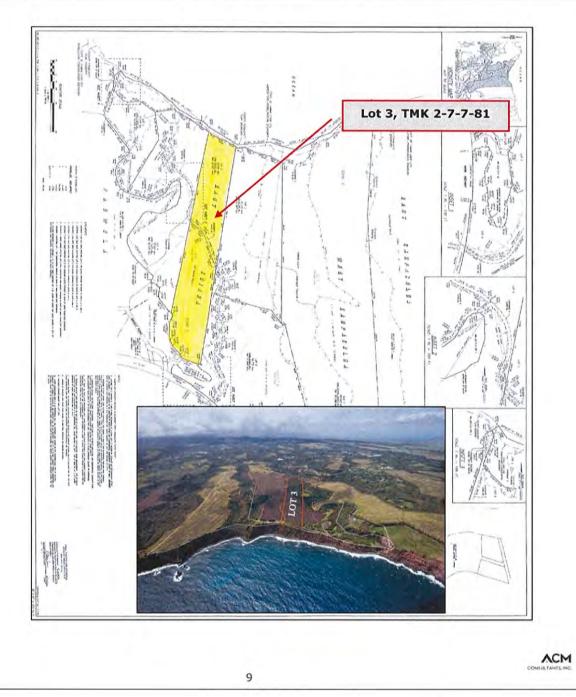

#### RECITALS

(a) Seller is the owner of the fee simple interest in the following parcels of land:

Lot 1, Haiku Sugar East Subdivision, TMK (2)2-7-7:79 (approx. 182.44 acres);

Lot 3, Haiku Sugar East Subdivision, TMK (2)2-7-7:81 (approx. 33.84 acres);

Lot 4, Haiku Sugar East Subdivision, TMK (2)2-7-7:82 (approx. 37.95 acres); and

Lot 5, Haiku Sugar East Subdivision, TMK (2)2-7-7:83 (approx. 13.51 acres), that are more particularly described in the Title Reports attached as <u>Exhibits A, B, C & D</u>, respectively.