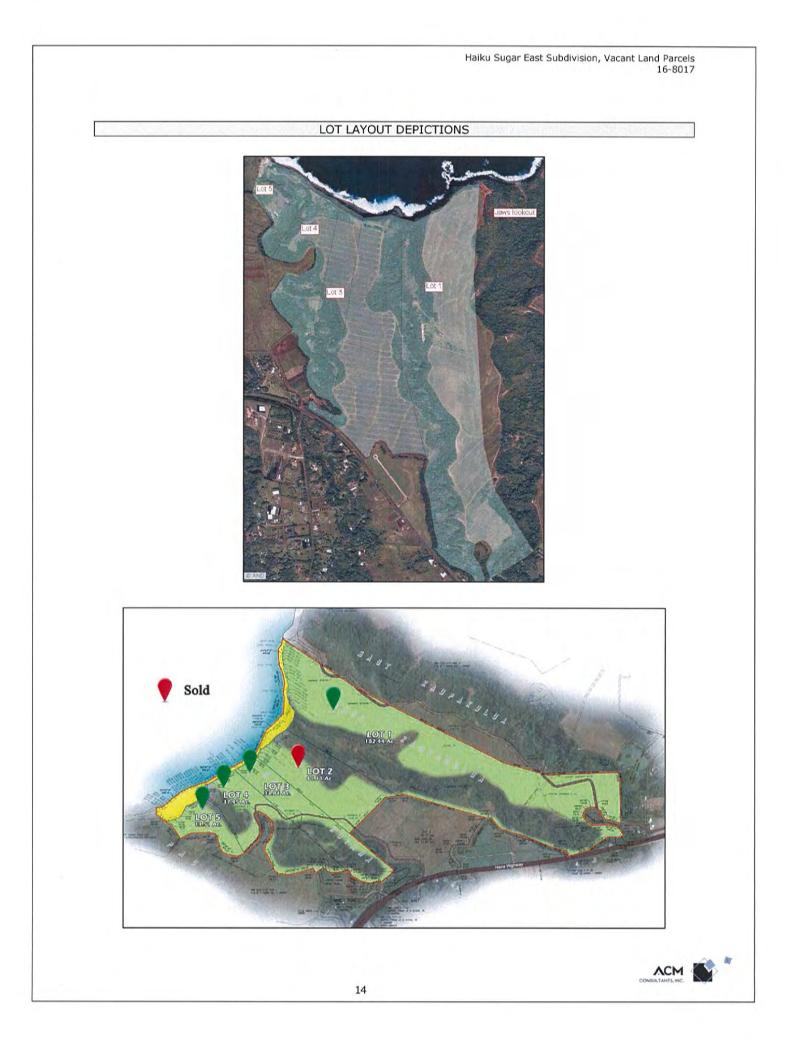

#### RECITALS

(a) Seller is the owner of the fee simple interest in the following parcels of land:

Lot 1, Haiku Sugar East Subdivision, TMK (2)2-7-7:79 (approx. 182.44 acres);

Lot 3, Haiku Sugar East Subdivision, TMK (2)2-7-7:81 (approx. 33.84 acres);

Lot 4, Haiku Sugar East Subdivision, TMK (2)2-7-7:82 (approx. 37.95 acres); and

Lot 5, Haiku Sugar East Subdivision, TMK (2)2-7-7:83 (approx. 13.51 acres), that are more particularly described in the Title Reports attached as <u>Exhibits A, B, C & D</u>, respectively.