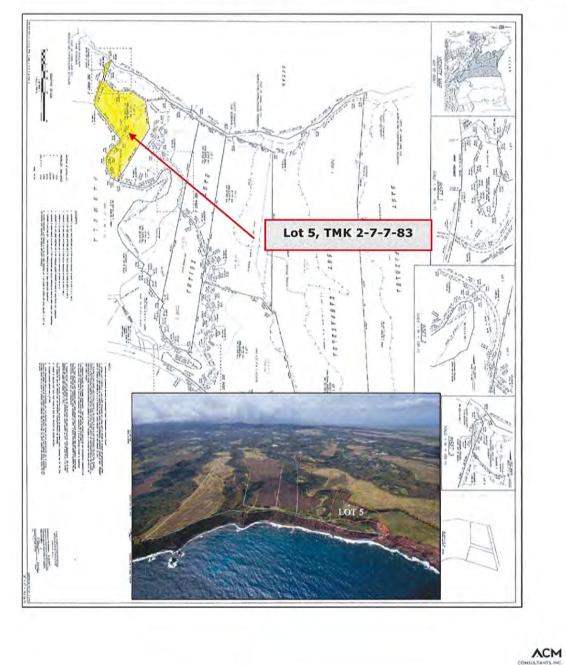

Lot 4, Haiku Sugar East Subdivision, TMK (2)2-7-7:82 (approx. 37.95 acres); and

Lot 5, Haiku Sugar East Subdivision, TMK (2)2-7-7:83 (approx. 13.51 acres), that are more particularly described in the Title Reports attached as <u>Exhibits A, B, C & D</u>, respectively.