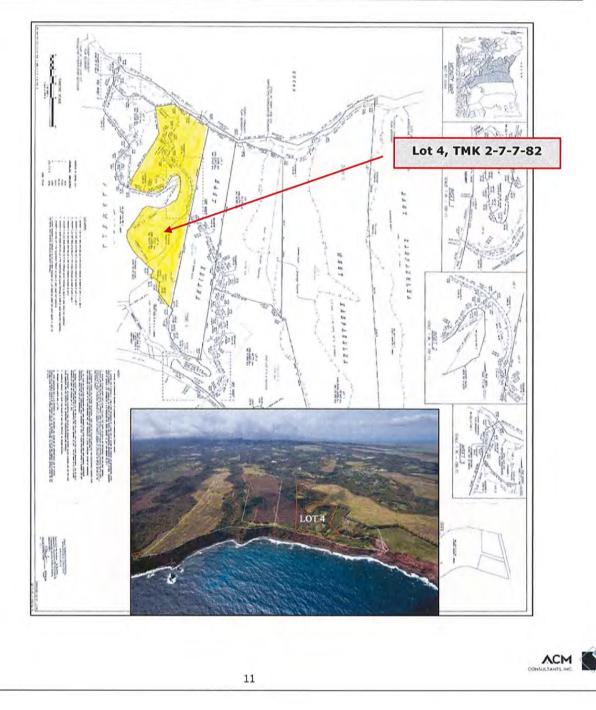

Lot 4, Haiku Sugar East Subdivision, TMK (2)2-7-7:82 (approx. 37.95 acres); and

Lot 5, Haiku Sugar East Subdivision, TMK (2)2-7-7:83 (approx. 13.51 acres), that are more particularly described in the Title Reports attached as <u>Exhibits A, B, C & D</u>, respectively.