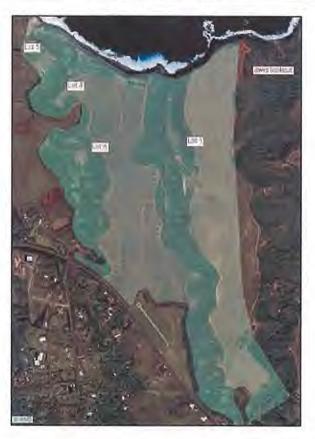

The purpose of the proposed resolution is to approve the acquisition of four lots in the Haiku Sugar East Subdivision from landowner Alexander and Baldwin, LLC ("A&B") comprising 267.74 acres, as follows: Lot 1, identified for real property tax purposes as tax map key (2) 2-7-007:079, 182.44 acres; Lot 3, tax map key (2) 2-7-007:081, 33.84 acres; Lot 4, tax map key (2) 2-7-007:082, 37.95 acres; and Lot 5, tax map key (2) 2-7-007:083, 13.51 acres, Haiku, Maui, Hawaii ("Properties"). Land acquisition and related costs total \$9,495,000.

# **RECITALS**

- (a) Seller is the owner of the fee simple interest in the following parcels of land:
  - Lot 1, Haiku Sugar East Subdivision, TMK (2)2-7-7:79 (approx. 182.44 acres);
  - Lot 3, Haiku Sugar East Subdivision, TMK (2)2-7-7:81 (approx. 33.84 acres);
  - Lot 4, Haiku Sugar East Subdivision, TMK (2)2-7-7:82 (approx. 37.95 acres); and
- Lot 5, Haiku Sugar East Subdivision, TMK (2)2-7-7:83 (approx. 13.51 acres), that are more particularly described in the Title Reports attached as Exhibits A, B, C & D, respectively.
- (b) Seller desires to sell, and Buyer desires to purchase said lands for the consideration and on the terms set forth in this Agreement.