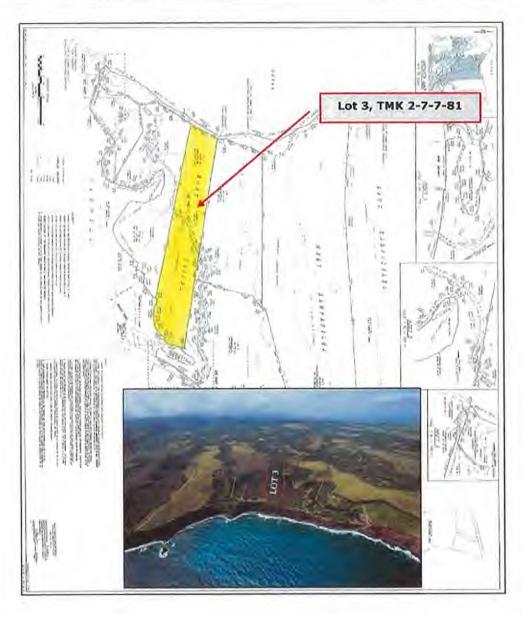

The purpose of the proposed resolution is to approve the acquisition of four lots in the Haiku Sugar East Subdivision from landowner Alexander and Baldwin, LLC ("A&B") comprising 267.74 acres, as follows: Lot 1, identified for real property tax purposes as tax map key (2) 2-7-007:079, 182.44 acres; Lot 3, tax map key (2) 2-7-007:081, 33.84 acres; Lot 4, tax map key (2) 2-7-007:082, 37.95 acres; and Lot 5, tax map key (2) 2-7-007:083, 13.51 acres, Haiku, Maui, Hawaii ("Properties"). Land acquisition and related costs total \$9,495,000.

# **RECITALS**

- (a) Seller is the owner of the fee simple interest in the following parcels of land:
  - Lot 1, Haiku Sugar East Subdivision, TMK (2)2-7-7:79 (approx. 182.44 acres);
  - Lot 3, Haiku Sugar East Subdivision, TMK (2)2-7-7:81 (approx. 33.84 acres);
  - Lot 4, Haiku Sugar East Subdivision, TMK (2)2-7-7:82 (approx. 37.95 acres); and
- Lot 5, Haiku Sugar East Subdivision, TMK (2)2-7-7:83 (approx. 13.51 acres), that are more particularly described in the Title Reports attached as Exhibits A, B, C & D, respectively.
- (b) Seller desires to sell, and Buyer desires to purchase said lands for the consideration and on the terms set forth in this Agreement.