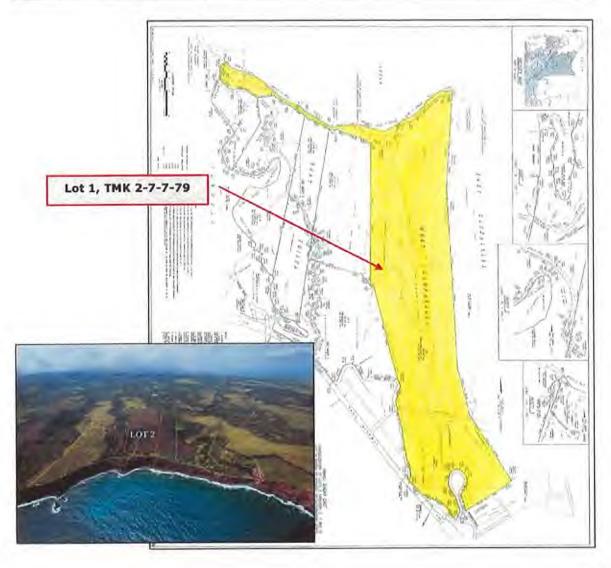

The purpose of the proposed resolution is to approve the acquisition of four lots in the Haiku Sugar East Subdivision from landowner Alexander and Baldwin, LLC ("A&B") comprising 267.74 acres, as follows: Lot 1, identified for real property tax purposes as tax map key (2) 2-7-007:079, 182.44 acres; Lot 3, tax map key (2) 2-7-007:081, 33.84 acres; Lot 4, tax map key (2) 2-7-007:082, 37.95 acres; and Lot 5, tax map key (2) 2-7-007:083, 13.51 acres, Haiku, Maui, Hawaii ("Properties"). Land acquisition and related costs total \$9,495,000.

# **RECITALS**

- (a) Seller is the owner of the fee simple interest in the following parcels of land:
  - Lot 1, Haiku Sugar East Subdivision, TMK (2)2-7-7:79 (approx. 182.44 acres);
  - Lot 3, Haiku Sugar East Subdivision, TMK (2)2-7-7:81 (approx. 33.84 acres);
  - Lot 4, Haiku Sugar East Subdivision, TMK (2)2-7-7:82 (approx. 37.95 acres); and
- Lot 5, Haiku Sugar East Subdivision, TMK (2)2-7-7:83 (approx. 13.51 acres), that are more particularly described in the Title Reports attached as Exhibits A, B, C & D, respectively.
- (b) Seller desires to sell, and Buyer desires to purchase said lands for the consideration and on the terms set forth in this Agreement.

# 10.16 <u>Exhibits</u>. The following exhibits are attached hereto, incorporated herein, and made a part hereof:

Exhibit "A" Title Report for Lot 1, TMK (2)2-7-7:79

Exhibit "B" Title Report for Lot 3, TMK (2)2-7-7:81