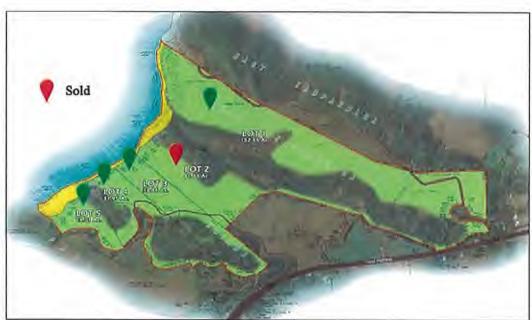

The purpose of the proposed resolution is to approve the acquisition of four lots in the Haiku Sugar East Subdivision from landowner Alexander and Baldwin, LLC ("A&B") comprising 267.74 acres, as follows: Lot 1, identified for real property tax purposes as tax map key (2) 2-7-007:079, 182.44 acres; Lot 3, tax map key (2) 2-7-007:081, 33.84 acres; Lot 4, tax map key (2) 2-7-007:082, 37.95 acres; and Lot 5, tax map key (2) 2-7-007:083, 13.51 acres, Haiku, Maui, Hawaii ("Properties"). Land acquisition and related costs total \$9,495,000.

Your Committee inquired about access to the Jaws Lookout and ocean access. A representative of A&B clarified the Jaws Lookout is located on property owned by A&B located next to Lot 1 and a public access easement to the Lookout is recorded on the property. The representative also said the ocean may be accessed through the Jaws Lookout or Lot 5. Your Committee noted the ocean may also be accessed through Lot 4.