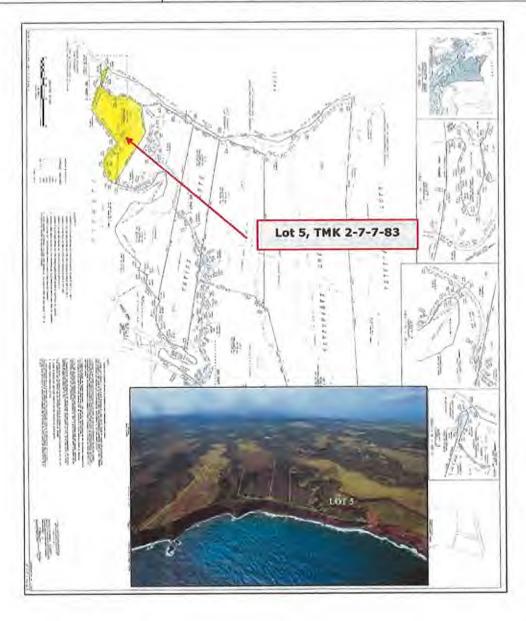

The purpose of the proposed resolution is to approve the acquisition of four lots in the Haiku Sugar East Subdivision from landowner Alexander and Baldwin, LLC ("A&B") comprising 267.74 acres, as follows: Lot 1, identified for real property tax purposes as tax map key (2) 2-7-007:079, 182.44 acres; Lot 3, tax map key (2) 2-7-007:081, 33.84 acres; Lot 4, tax map key (2) 2-7-007:082, 37.95 acres; and Lot 5, tax map key (2) 2-7-007:083, 13.51 acres, Haiku, Maui, Hawaii ("Properties"). Land acquisition and related costs total \$9,495,000.

# **RECITALS**

- (a) Seller is the owner of the fee simple interest in the following parcels of land:
  - Lot 1, Haiku Sugar East Subdivision, TMK (2)2-7-7:79 (approx. 182.44 acres);
  - Lot 3, Haiku Sugar East Subdivision, TMK (2)2-7-7:81 (approx. 33.84 acres);
  - Lot 4, Haiku Sugar East Subdivision, TMK (2)2-7-7:82 (approx. 37.95 acres); and
- Lot 5, Haiku Sugar East Subdivision, TMK (2)2-7-7:83 (approx. 13.51 acres), that are more particularly described in the Title Reports attached as Exhibits A, B, C & D, respectively.
- (b) Seller desires to sell, and Buyer desires to purchase said lands for the consideration and on the terms set forth in this Agreement.