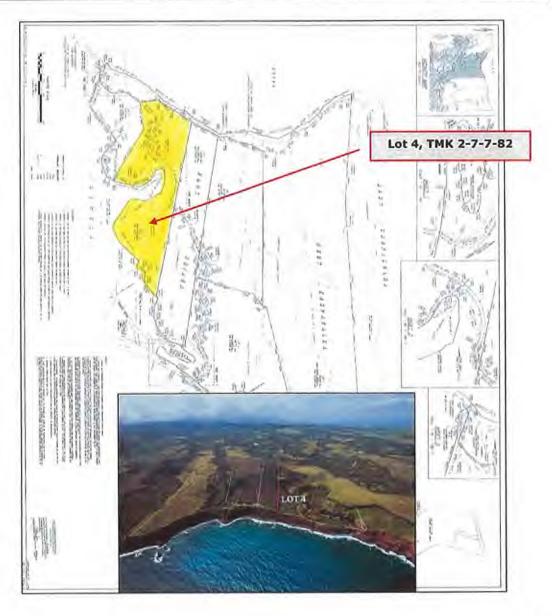

The purpose of the proposed resolution is to approve the acquisition of four lots in the Haiku Sugar East Subdivision from landowner Alexander and Baldwin, LLC ("A&B") comprising 267.74 acres, as follows: Lot 1, identified for real property tax purposes as tax map key (2) 2-7-007:079, 182.44 acres; Lot 3, tax map key (2) 2-7-007:081, 33.84 acres; Lot 4, tax map key (2) 2-7-007:082, 37.95 acres; and Lot 5, tax map key (2) 2-7-007:083, 13.51 acres, Haiku, Maui, Hawaii ("Properties"). Land acquisition and related costs total \$9,495,000.

# **RECITALS**

- (a) Seller is the owner of the fee simple interest in the following parcels of land:
  - Lot 1, Haiku Sugar East Subdivision, TMK (2)2-7-7:79 (approx. 182.44 acres);
  - Lot 3, Haiku Sugar East Subdivision, TMK (2)2-7-7:81 (approx. 33.84 acres);
  - Lot 4, Haiku Sugar East Subdivision, TMK (2)2-7-7:82 (approx. 37.95 acres); and
- Lot 5, Haiku Sugar East Subdivision, TMK (2)2-7-7:83 (approx. 13.51 acres), that are more particularly described in the Title Reports attached as Exhibits A, B, C & D, respectively.
- (b) Seller desires to sell, and Buyer desires to purchase said lands for the consideration and on the terms set forth in this Agreement.