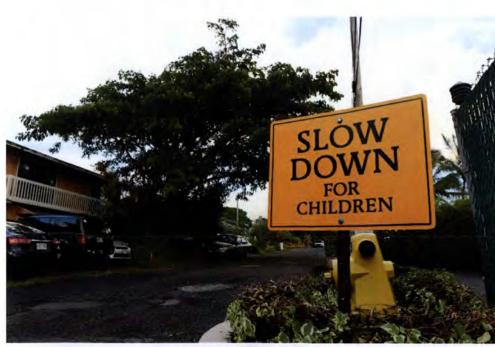

The condition of the road is especially dangerous when the school buses drop off the children, who must walk in the road due to lack of sidewalks along the majority of the road. Cars driving at this time must avoid the parade of children and the potholes, risking little lives and suspensions and tires.