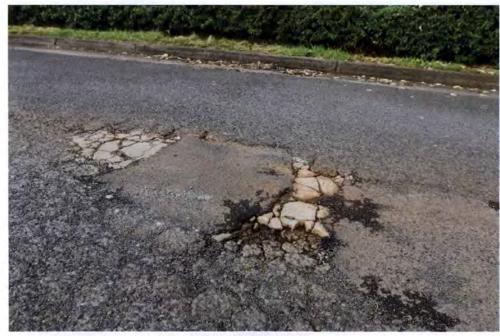

The road has deteriorated to the point where it is nearly unsafe to drive. Potholes have spawned to develop a labyrinth of cracks, gulleys and holes along the length of the street. Most residents understand that if a car is oncoming, they will wait until the car passes so that the worst of the spots can be avoided by driving along the left, right and center of the road until the smooth part close to the Lower Road.

I purchased my home and began living here October 2014. Since arriving on this street, three (or maybe more) different residents of Hui Road F have tried to fill potholes with 3 different materials, all of which have been sadly temporary.