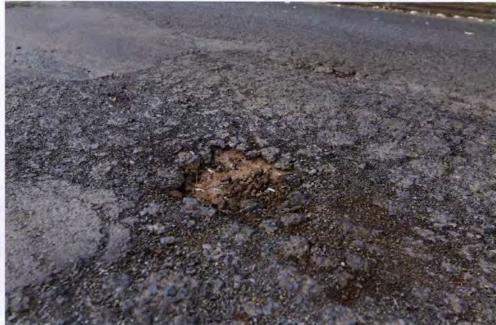

The road has deteriorated to the point where it is nearly unsafe to drive. Potholes have spawned to develop a labyrinth of cracks, gulleys and holes along the length of the street. Most residents understand that if a car is oncoming, they will wait until the car passes so that the worst of the spots can be avoided by driving along the left, right and center of the road until the smooth part close to the Lower Road.

Photo Credit: RayChin.com

HUI ROAD F · NAPILI, MAUI, HAWAII

HUI ROAD F · NAPILI, MAUI, HAWAII

HUI ROAD F · NAPILI, MAUI, HAWAII

HUI ROAD F · NAPILI, MAUI, HAWAII

HUI ROAD F · NAPILI, MAUI, HAWAII

HUI ROAD F · NAPILI, MAUI, HAWAII