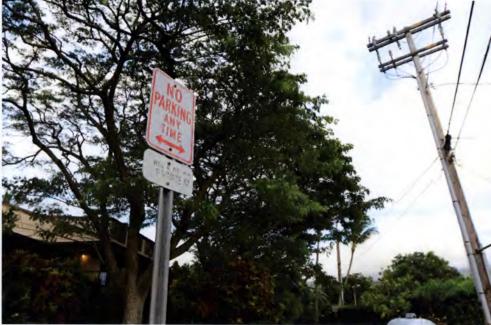

very difficult to get anyone to come and remove said vehicles. These are often left on portions of the road that have no parking, thus

necessitating swerving into the oncoming lane to get around them.

As with most of the residents on Hui F Road, I am a long term local resident of thirty years standing. I have owned and lived in

We sometimes patch the holes but the fixes only last a week or two as we are not experts nor have access to the right materials.

We have also had problems with people abandoning vehicles on our road, further blocking the smooth flow of traffic. It has been very difficult to get anyone to come and remove these vehicles. There have been cars abandoned in front of Napili Ridges exits (one just a couple weeks ago) that would have blocked access to our property by firetrucks if necessary.