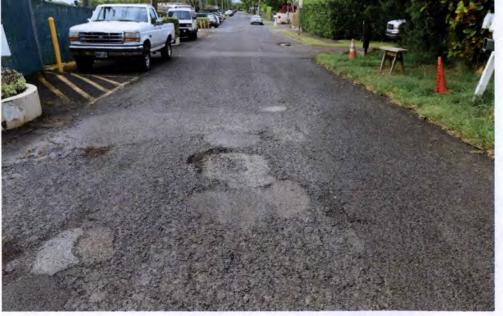

The road has deteriorated to the point where it is nearly unsafe to drive. Potholes have spawned to develop a labyrinth of cracks, gulleys and holes along the length of the street. Most residents understand that if a car is oncoming, they will wait until the car passes so that the worst of the spots can be avoided by driving along the left, right and center of the road until the smooth part close to the Lower Road.