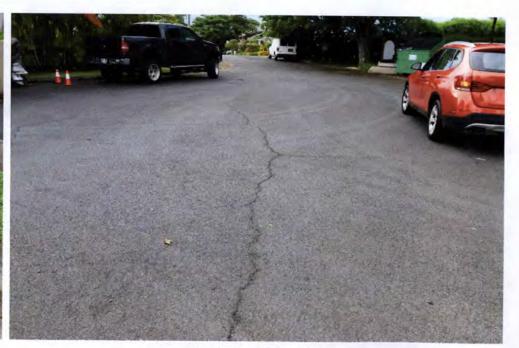

The road has deteriorated to the point where it is nearly unsafe to drive. Potholes have spawned to develop a labyrinth of cracks, gulleys and holes along the length of the street. Most residents understand that if a car is oncoming, they will wait until the car passes so that the worst of the spots can be avoided by driving along the left, right and center of the road until the smooth part close to the Lower Road.

HUI ROAD F · NAPILI, MAUI, HAWAII

HUI ROAD F · NAPILI, MAUI, HAWAII

HUI ROAD F · NAPILI, MAUI, HAWAII

HUI ROAD F · NAPILI, MAUI, HAWAII

HUI ROAD F · NAPILI, MAUI, HAWAII

Photos of Hui Road F August 28, 2016

Photo Credit: RayChin.com

HUI ROAD F · NAPILI, MAUI, HAWAII

HUI ROAD F · NAPILI, MAUI, HAWAII

HUI ROAD F · NAPILI, MAUI, HAWAII

HUI ROAD F · NAPILI, MAUI, HAWAII

HUI ROAD F · NAPILI, MAUI, HAWAII

HUI ROAD F · NAPILI, MAUI, HAWAII