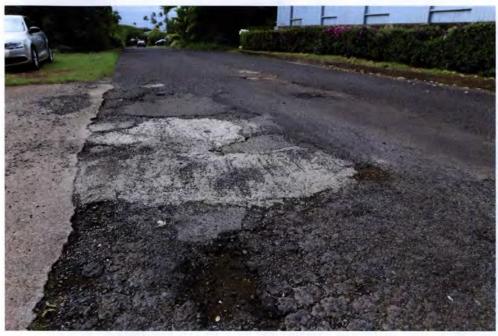

The road has deteriorated to the point where it is nearly unsafe to drive. Potholes have spawned to develop a labyrinth of cracks, gulleys and holes along the length of the street. Most residents understand that if a car is oncoming, they will wait until the car passes so that the worst of the spots can be avoided by driving along the left, right and center of the road until the smooth part close to the Lower Road.

Photo Credit: RayChin.com

HUI ROAD F · NAPILI, MAUI, HAWAII

HUI ROAD F · NAPILI, MAUI, HAWAII

HUI ROAD F · NAPILI, MAUI, HAWAII

HUI ROAD F · NAPILI, MAUI, HAWAII

HUI ROAD F · NAPILI, MAUI, HAWAII

HUI ROAD F · NAPILI, MAUI, HAWAII