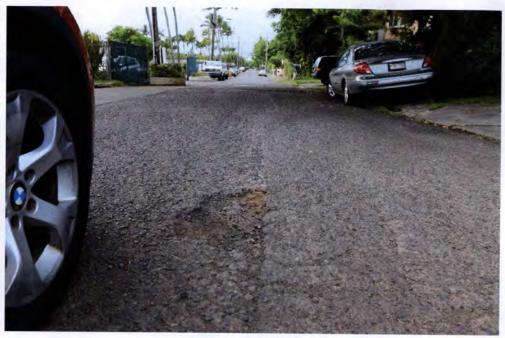

The road has deteriorated to the point where it is nearly unsafe to drive. Potholes have spawned to develop a labyrinth of cracks, gulleys and holes along the length of the street. Most residents understand that if a car is oncoming, they will wait until the car passes so that the worst of the spots can be avoided by driving along the left, right and center of the road until the smooth part close to the Lower Road.