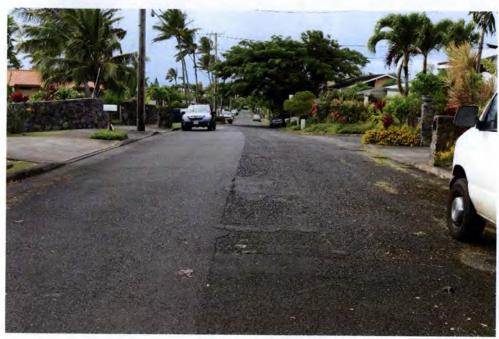

The road has deteriorated to the point where it is nearly unsafe to drive. Potholes have spawned to develop a labyrinth of cracks, gulleys and holes along the length of the street. Most residents understand that if a car is oncoming, they will wait until the car passes so that the worst of the spots can be avoided by driving along the left, right and center of the road until the smooth part close to the Lower Road.

HUI ROAD F · NAPILI, MAUI, HAWAII

HUI ROAD F · NAPILI, MAUI, HAWAII

HUI ROAD F · NAPILI, MAUI, HAWAII

HUI ROAD F · NAPILI, MAUI, HAWAII

HUI ROAD F · NAPILI, MAUI, HAWAII

Photos of Hui Road F August 28, 2016

Photo Credit: RayChin.com

HUI ROAD F · NAPILI, MAUI, HAWAII

HUI ROAD F · NAPILI, MAUI, HAWAII

HUI ROAD F · NAPILI, MAUI, HAWAII

HUI ROAD F · NAPILI, MAUI, HAWAII

HUI ROAD F · NAPILI, MAUI, HAWAII

HUI ROAD F · NAPILI, MAUI, HAWAII