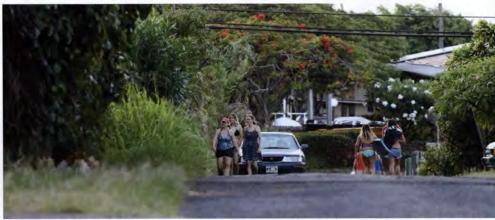

I also walk Hui Road F nearly every day, on the way to and from Napili Bay for my morning swim. Each day, I witness cars traveling up and down the road, zig-zagging and slaloming to avoid pot-holes. As a pedestrian, this walk can be harrowing. There is no sidewalk and drivers are often focused on avoiding pot-holes and forget about the people walking to the beach, walking to the bus stop at the end of the road (many school children), or walking their pets.

The condition of the road is especially dangerous when the school buses drop off the children, who must walk in the road due to lack of sidewalks along the majority of the road. Cars driving at this time must avoid the parade of children and the potholes, risking little lives and suspensions and tires.