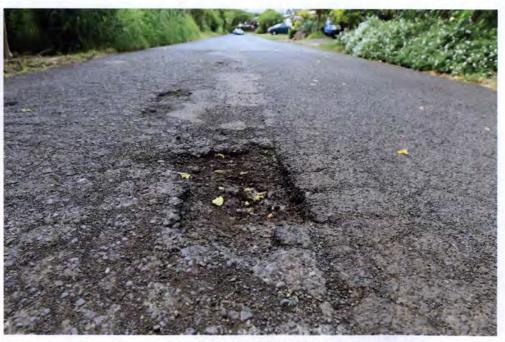

The road has deteriorated to the point where it is nearly unsafe to drive. Potholes have spawned to develop a labyrinth of cracks, gulleys and holes along the length of the street. Most residents understand that if a car is oncoming, they will wait until the car passes so that the worst of the spots can be avoided by driving along the left, right and center of the road until the smooth part close to the Lower Road.

Photo Credit: RayChin.com

HUI ROAD F · NAPILI, MAUI, HAWAII

HUI ROAD F · NAPILI, MAUI, HAWAII

HUI ROAD F · NAPILI, MAUI, HAWAII

HUI ROAD F · NAPILI, MAUI, HAWAII

HUI ROAD F · NAPILI, MAUI, HAWAII

HUI ROAD F · NAPILI, MAUI, HAWAII