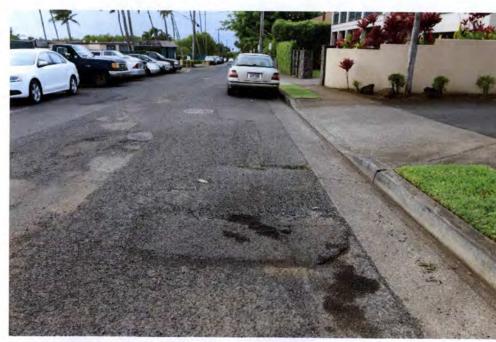

The road has deteriorated to the point where it is nearly unsafe to drive. Potholes have spawned to develop a labyrinth of cracks, gulleys and holes along the length of the street. Most residents understand that if a car is oncoming, they will wait until the car passes so that the worst of the spots can be avoided by driving along the left, right and center of the road until the smooth part close to the Lower Road.