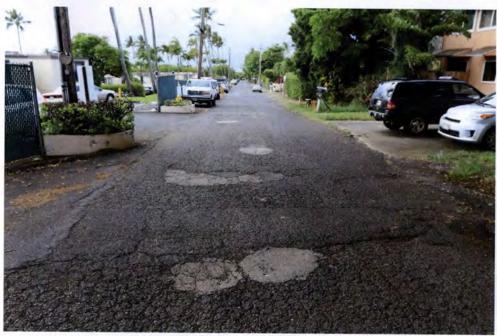

The road has deteriorated to the point where it is nearly unsafe to drive. Potholes have spawned to develop a labyrinth of cracks, gulleys and holes along the length of the street. Most residents understand that if a car is oncoming, they will wait until the car passes so that the worst of the spots can be avoided by driving along the left, right and center of the road until the smooth part close to the Lower Road.