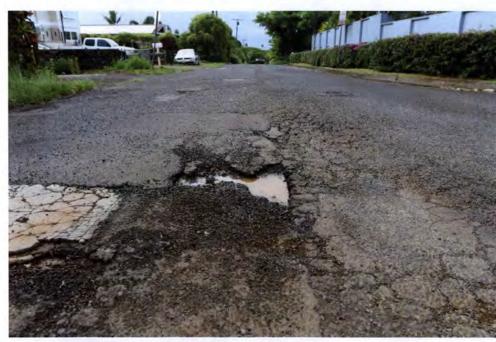

The road has deteriorated to the point where it is nearly unsafe to drive. Potholes have spawned to develop a labyrinth of cracks, gulleys and holes along the length of the street. Most residents understand that if a car is oncoming, they will wait until the car passes so that the worst of the spots can be avoided by driving along the left, right and center of the road until the smooth part close to the Lower Road.

Photo Credit: RayChin.com

HUI ROAD F · NAPILI, MAUI, HAWAII

HUI ROAD F · NAPILI, MAUI, HAWAII

HUI ROAD F · NAPILI, MAUI, HAWAII

HUI ROAD F · NAPILI, MAUI, HAWAII

HUI ROAD F · NAPILI, MAUI, HAWAII

HUI ROAD F · NAPILI, MAUI, HAWAII