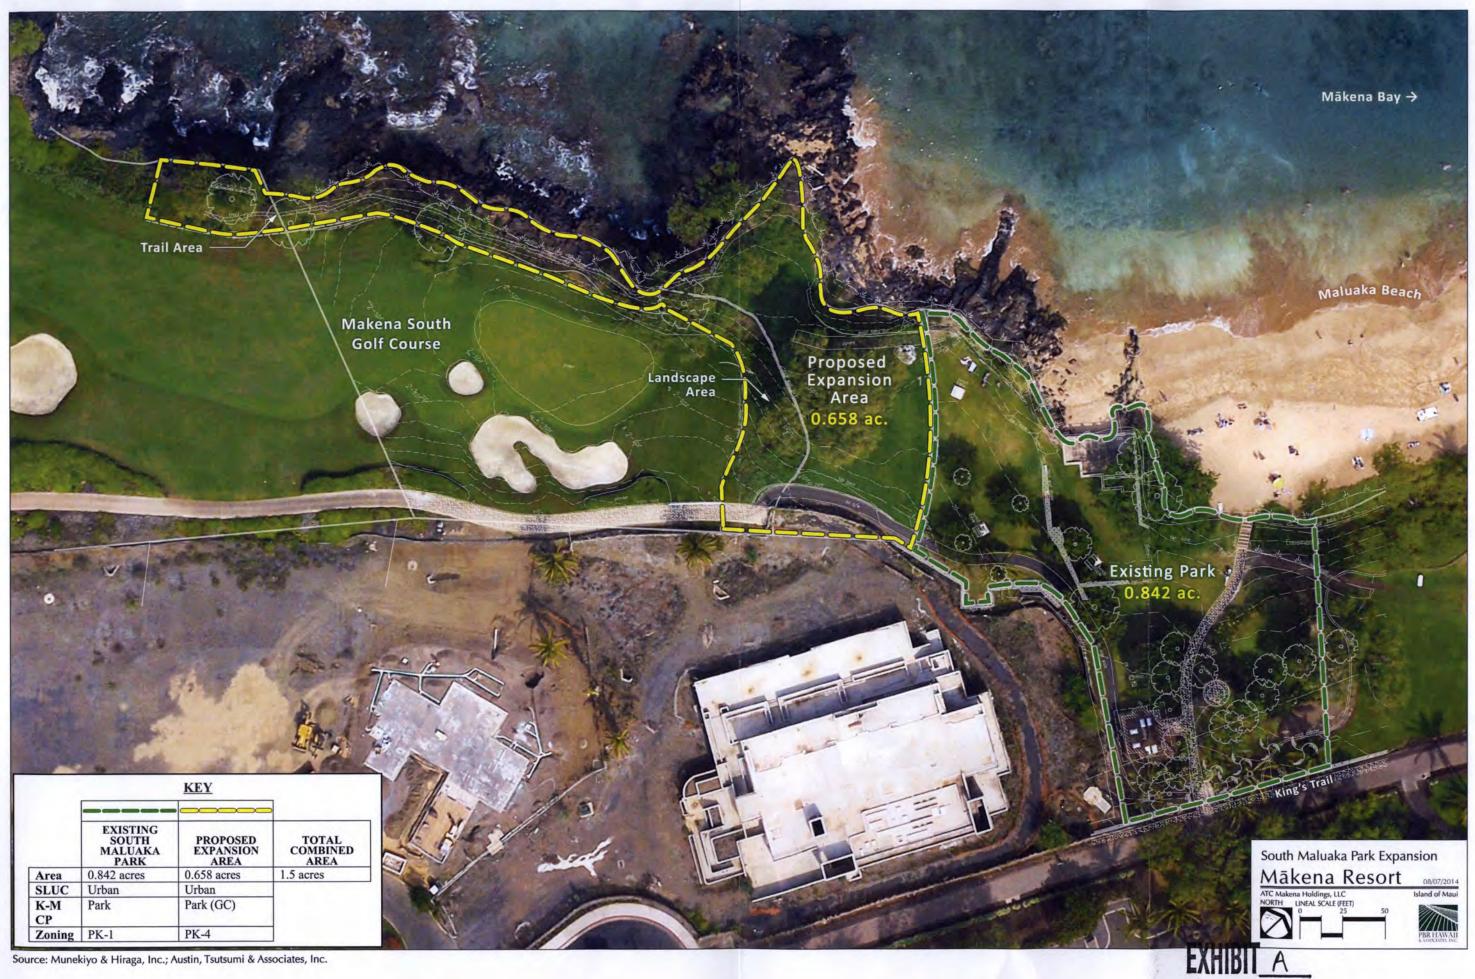

ATC Makena Holdings, LLC, in coordinating with Discovery Land Company, the Makena Cultural Focus Group, the Makena Community Advisory Group, certain community members, and the Department of Parks and Recreation; has selected an expansion location acceptable to all parties to the South end of the existing Maluaka Beach Park. The proposed expansion area is approximately 0.66 acres in size, which brings the combined existing and proposed park up to the required 1.5 acres.

A shoreline certification application for the coastline along the expansion area (TMK (2) 2-1-006:111) was submitted to the Department of Land and Natural Resources (DLNR) on October 7, 2015,. The shoreline was officially certified by DLNR on February 11, 2016. The survey and accompanying metes and bounds description of the expansion area were soon after finalized by our surveyor, Austin Tsutsumi & Associates. See Exhibit "A".