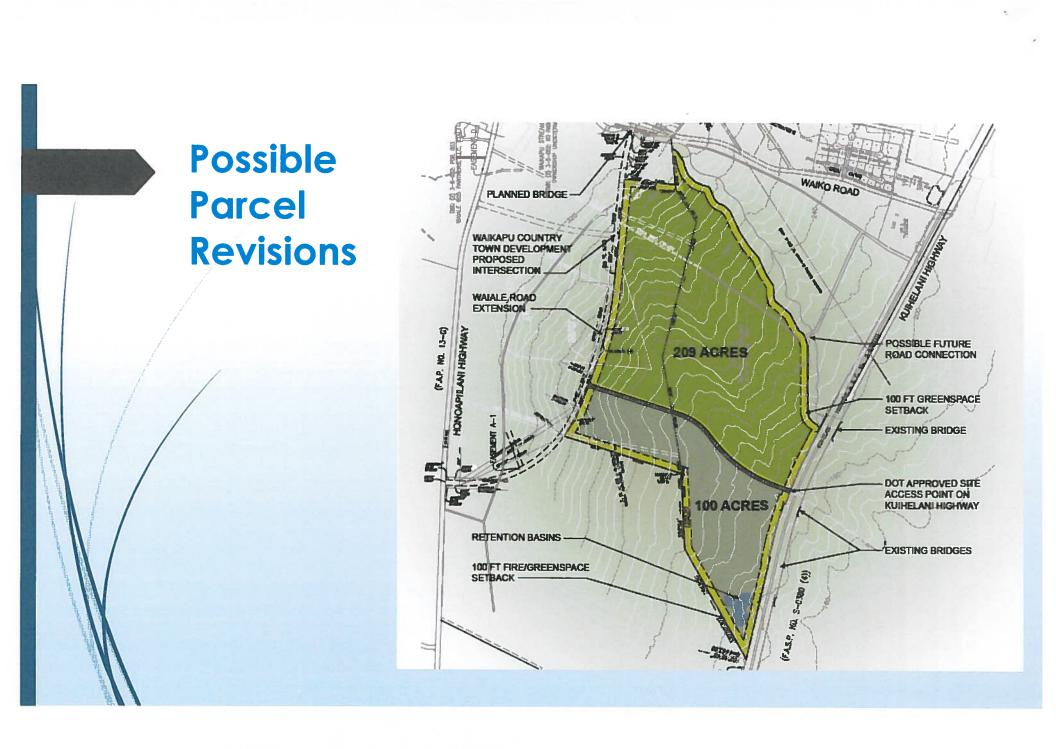

Waikapu Country Town Master Plan 2016-2026

Maui Lani

8

9

Pu'unani

Kehalani

Consolidated Base Yard Possible Preliminary Site Plan

Plan being revised to include Future Public Transit Base Yard

## **Consolidated Base Yard Vision**

- The County has a vision to create a single, consolidated base yard that co-locates departments and their facilities within a designated 100 acre industrial park.
- Admin & Support Services (Consolidated) (Document Storage)
- Emergency Management Center (CDA)
- Vehicle Maintenance (Consolidated)
- Warehouse (Consolidated)
- Department Yards (DWS, DPW, DEM, DPR)
- MFD Suite (Vehicle Maintenance, Warehouse, Yard, Admin. Office)
- Waikapu Fire Station