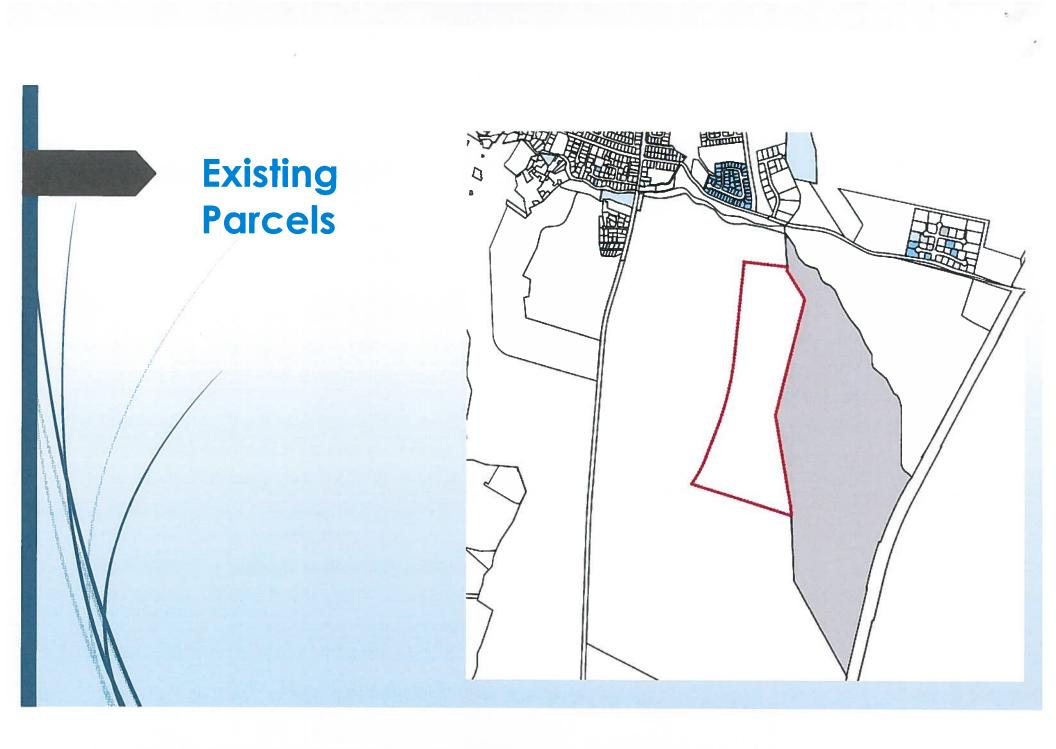

## **Consolidated Base Yard Vision**

- The County has a vision to create a single, consolidated base yard that co-locates departments and their facilities within a designated 100 acre industrial park.
- Admin & Support Services (Consolidated) (Document Storage)
- Emergency Management Center (CDA)
- Vehicle Maintenance (Consolidated)
- Warehouse (Consolidated)
- Department Yards (DWS, DPW, DEM, DPR)
- MFD Suite (Vehicle Maintenance, Warehouse, Yard, Admin. Office)
- Waikapu Fire Station