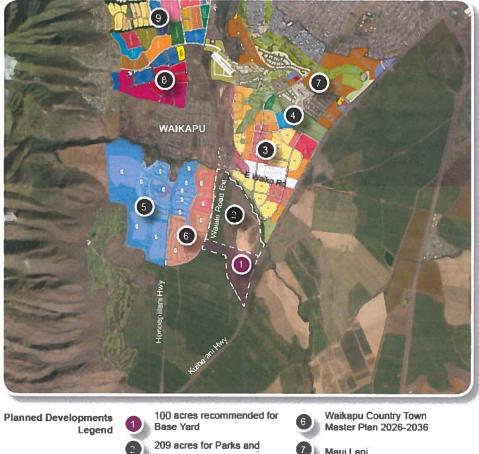

## **Possibilities for Central Maui**

The future development of County owned land in Waikapu

RECEIVED AT BF MEETING ON 09/13/16 Budget Director

Recreation Wai'ale Mixed Use

Complex

Community Master Plan Planned Central Maui Sports

Waikapu Country Town Master Plan 2016-2026

Maui Lani

8

9

Pu'unani

Kehalani

Consolidated Base Yard Possible Preliminary Site Plan

Plan being revised to include Future Public Transit Base Yard