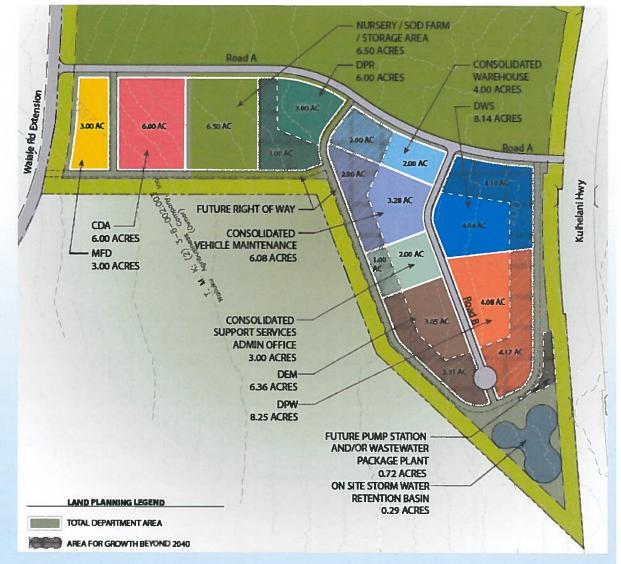

## **Consolidated Base Yard Vision**

- The County has a vision to create a single, consolidated base yard that co-locates departments and their facilities within a designated 100 acre industrial park.
- Admin & Support Services (Consolidated) (Document Storage)
- Emergency Management Center (CDA)
- Vehicle Maintenance (Consolidated)
- Warehouse (Consolidated)
- Department Yards (DWS, DPW, DEM, DPR)
- MFD Suite (Vehicle Maintenance, Warehouse, Yard, Admin. Office)
- Waikapu Fire Station