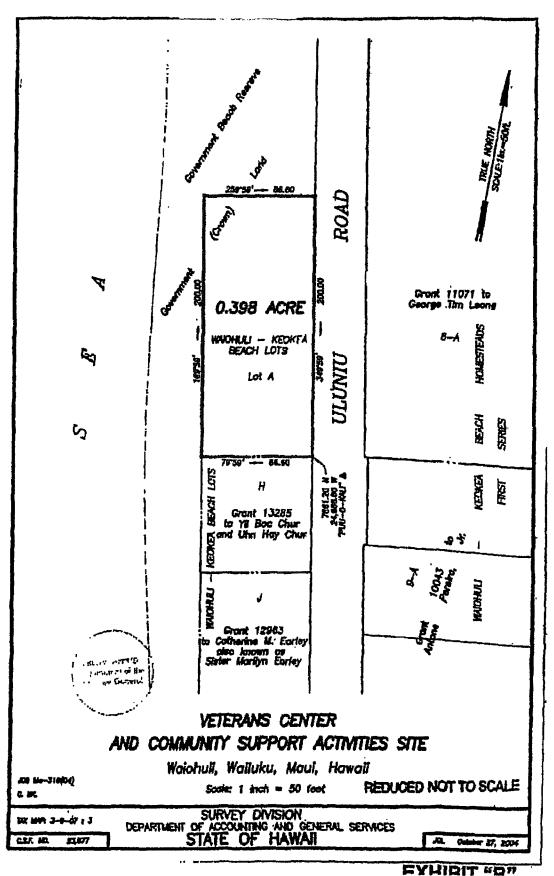

WHEREAS, the Resolution 12-98, attached hereto and made apart hereof as Exhibit "1" authorized a grant of a lease to the Veterans of Foreign Wars of the United States Wilbert Wah Hutom Post 3850 ("VFW"), for the area known as the "Veterans Center and Community Support Activities Site", situate at Waiohuli, Wailuku, Maui, Hawaii, and identified as Tax Map Key No. (2) 3-9-007:003, set aside by Governor's Executive Order No. 4087, containing an area of approximately 0.398 acres, along with the area known as the "Addition to the Veterans Center and Community Support Activities Site", situate at Waiohuli, Wailuku, Maui, Hawaii, and identified as Tax Map Key No. (2) 3-9-007:005(por.), set aside by Governor's Executive Order No. 4342, containing an area of approximately 1.880 acres; and

# Resolution

|  | N | Ο. | 12-98 |
|--|---|----|-------|
|--|---|----|-------|

AUTHORIZING A GRANT OF A LEASE TO THE VETERANS OF FOREIGN WARS OF THE UNITED STATES WILBERT WAH HUTOM POST 3850

WHEREAS, the Veterans of Foreign Wars of the United States Wilbert Wah Hutom Post 3850 ("VFW"), desires to obtain a lease of the area known as the "Veterans Center and Community Support Activities Site", situate at Waiohuli, Wailuku, Maui, Hawaii, and identified as Tax Map Key No. (2) 3-9-007:003, set aside by Governor's Executive Order No. 4087, containing an area of approximately 0.398 acres, along with the area known as the "Addition to the Veterans Center and Community Support Activities Site", situate at Waiohuli, Wailuku, Maui, Hawaii, and identified as Tax Map Key No. (2) 3-9-007:005(por.), set aside by Governor's Executive Order No. 4342, containing an area of approximately 1.880 acres; and

#### WITNESSETH:

WHEREAS, the Grantee has applied to the Council of the County of Maui, through the Department of Parks & Recreation for a grant of a lease for that certain parcel of land known as the "Veterans Center and Community Support Activities Site", situate at Waiohuli, Wailuku, Maui, Hawaii, and identified as Tax Map Key No. (2) 3-9-007:003, set aside by Governor's Executive Order No. 4087, containing an area of approximately 0.398 acres, more particularly described and shown on Exhibit "a-1" of Exhibit "a", along with the area known as the "Addition to the Veterans Center and Community Support Activities Site", situate at Waiohuli, Wailuku, Maui, Hawaii, and identified as Tax Map Key No. (2) 3-9-007:005(por.), set aside by Governor's Executive Order No. 4342, containing an area of approximately 1.880 acres, more particularly described and shown on Exhibit "a-2" of Exhibit "a" (hereinafter referred to as "Premises"); and