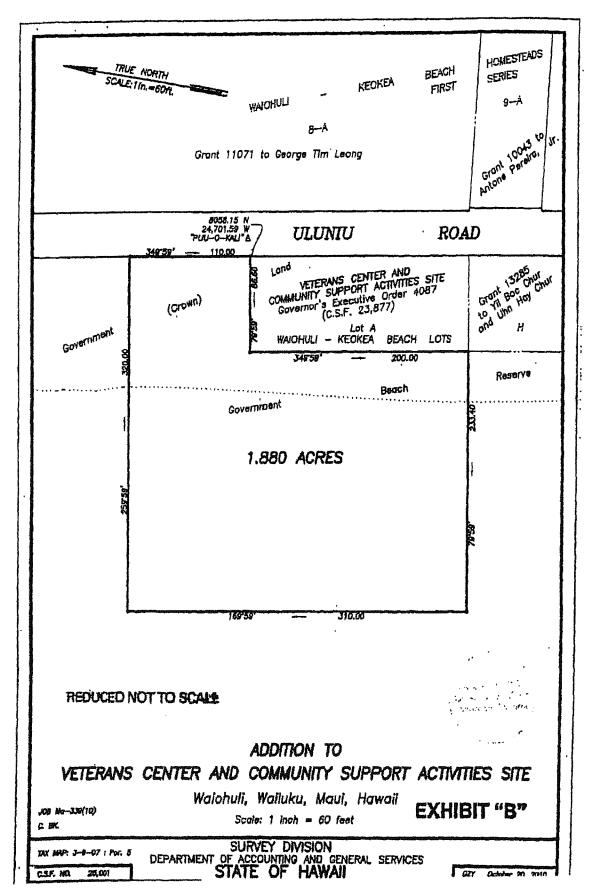

WHEREAS, the Resolution 12-98, attached hereto and made apart hereof as Exhibit "1" authorized a grant of a lease to the Veterans of Foreign Wars of the United States Wilbert Wah Hutom Post 3850 ("VFW"), for the area known as the "Veterans Center and Community Support Activities Site", situate at Waiohuli, Wailuku, Maui, Hawaii, and identified as Tax Map Key No. (2) 3-9-007:003, set aside by Governor's Executive Order No. 4087, containing an area of approximately 0.398 acres, along with the area known as the "Addition to the Veterans Center and Community Support Activities Site", situate at Waiohuli, Wailuku, Maui, Hawaii, and identified as Tax Map Key No. (2) 3-9-007:005(por.), set aside by Governor's Executive Order No. 4342, containing an area of approximately 1.880 acres; and

# Resolution

|  | N | Ο. | 12-98 |
|--|---|----|-------|
|--|---|----|-------|

AUTHORIZING A GRANT OF A LEASE TO THE VETERANS OF FOREIGN WARS OF THE UNITED STATES WILBERT WAH HUTOM POST 3850

WHEREAS, the Veterans of Foreign Wars of the United States Wilbert Wah Hutom Post 3850 ("VFW"), desires to obtain a lease of the area known as the "Veterans Center and Community Support Activities Site", situate at Waiohuli, Wailuku, Maui, Hawaii, and identified as Tax Map Key No. (2) 3-9-007:003, set aside by Governor's Executive Order No. 4087, containing an area of approximately 0.398 acres, along with the area known as the "Addition to the Veterans Center and Community Support Activities Site", situate at Waiohuli, Wailuku, Maui, Hawaii, and identified as Tax Map Key No. (2) 3-9-007:005(por.), set aside by Governor's Executive Order No. 4342, containing an area of approximately 1.880 acres; and

#### WITNESSETH:

WHEREAS, the Grantee has applied to the Council of the County of Maui, through the Department of Parks & Recreation for a grant of a lease for that certain parcel of land known as the "Veterans Center and Community Support Activities Site", situate at Waiohuli, Wailuku, Maui, Hawaii, and identified as Tax Map Key No. (2) 3-9-007:003, set aside by Governor's Executive Order No. 4087, containing an area of approximately 0.398 acres, more particularly described and shown on Exhibit "a-1" of Exhibit "a", along with the area known as the "Addition to the Veterans Center and Community Support Activities Site", situate at Waiohuli, Wailuku, Maui, Hawaii, and identified as Tax Map Key No. (2) 3-9-007:005(por.), set aside by Governor's Executive Order No. 4342, containing an area of approximately 1.880 acres, more particularly described and shown on Exhibit "a-2" of Exhibit "a" (hereinafter referred to as "Premises"); and