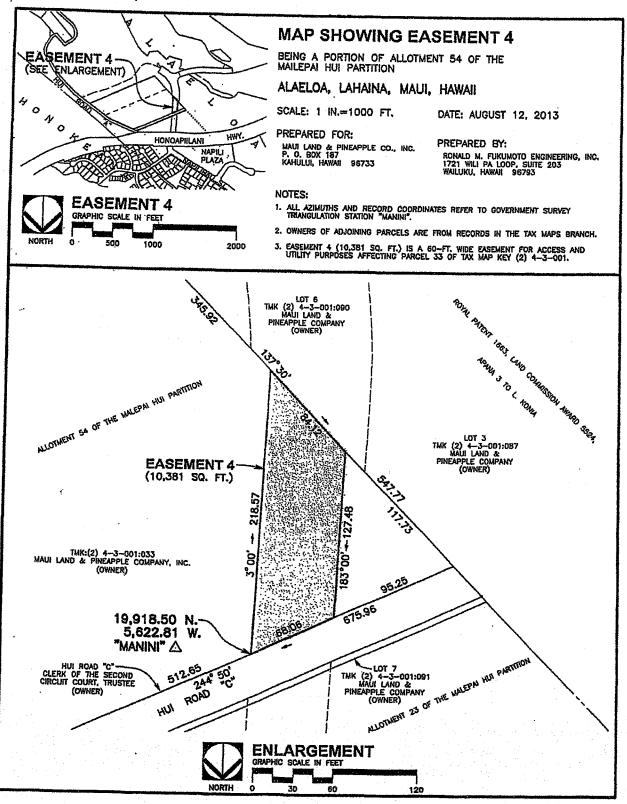

## SUBJECT: WATERLINE EASEMENT - EASEMENT 4 TMK: (2) 4-3-001:033

Pursuant to Section 3.44.015 H. of the Maui County Code, this letter shall serve as notice that the County of Maui has acquired a Waterline Easement identified by the subject Tax Map Key Number and as shown in the enclosed map for a portion of Allotment 54 of the Mailepai Hui Partition.

## EXHIBIT "B"

• • •