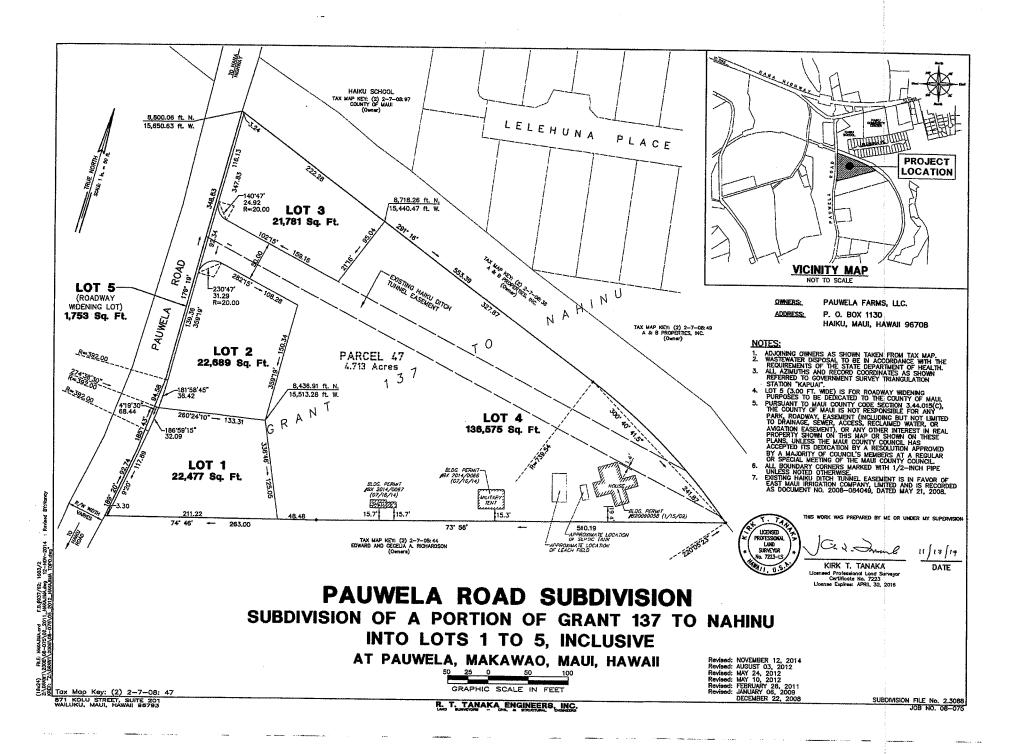

TMK: (2) 2-7-008:047 (POR)

Pursuant to Section 3.44.015 H. of the Maui County Code, this letter shall serve as notice that the County of Maui has acquired a road widening lot identified by the subject Tax Map Key Number and as shown in the enclosed map for Pauwela Road Subdivision (Subdivision File No. 2.3088), Pauwela Road Widening Lot, Lot 5.