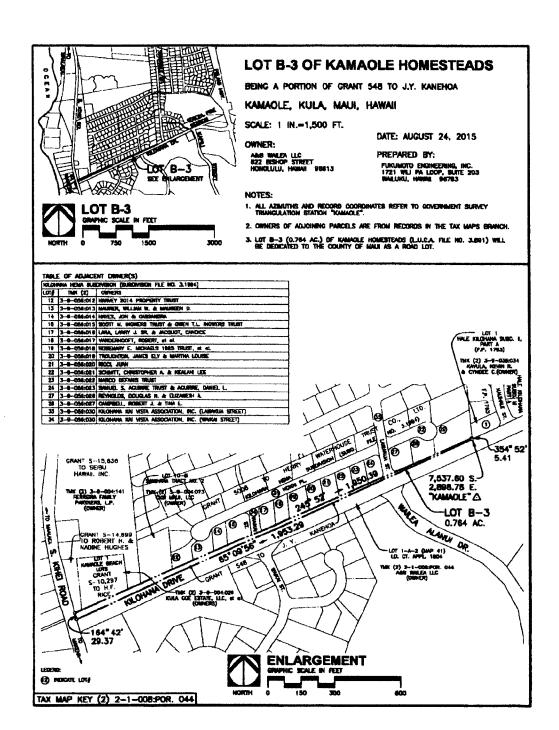

• Size: 50 feet wide

• Length: 2,800 lineal feet

Area: 3.868 acres

Honorable Alan Arakawa For Transmittal to: Honorable Elle Cochran May 2, 2017 Page 2

Lot B-3 of Kamaole Homesteads:

Size: 5-29 feet wideLength: 1.950 lineal feet

• Area: 0.764 acres

Question: Identify the rationale, specific subdivision or County condition, if any, that

is requiring acquisition of the road lot dedication.

Response: Lot 1-A-2 is road lot created from Land Court Application 1804 and Lot B-3

is a road lot created from the Kamaole Homesteads Subdivision. Both of

these road lots are constructed to county standards.

Question: Specify details of the subdivision or related development the dedication

# KAMAOLE HOMESTEADS LOT B-3

Being a portion of Grant 548 to J. Y. Kanehoa situated at Kamaole, Kula, Island and County of Maui, State of Hawaii.

Beginning at the Southeastern corner of this lot, being also the North side of Lot 1-A-2 as shown on Map 41 of Land Court Application 1804 (Kilohana Drive), the coordinates of said point of beginning referred to Government Survey Triangulation Station "KAMAOLE" being:

7,537.60 feet South 2,898.78 feet East

and running by azimuths measured clockwise from True South:

| 1. | 65°  | 09' | 56" | 1,953.29 | feet along Lot 1-A-2 as shown on Map 41 of Land Court Application 1804 (Kilohana Drive);                                                                                                                                                                                                                                                                   |
|----|------|-----|-----|----------|------------------------------------------------------------------------------------------------------------------------------------------------------------------------------------------------------------------------------------------------------------------------------------------------------------------------------------------------------------|
| 2. | 164° | 42' |     | 29.37    | feet along South Kihei Road;                                                                                                                                                                                                                                                                                                                               |
| 3. | 245° | 52' |     | 1,950.39 | feet along Lot 1 of Kamaole Beach Lots, Grant S-15,636 to Seibu Hawaii, Inc., Lot 10-B of the Sakihara Tract No. 2, Lots 12, 13, 14 15, 34 (Waikai Street), 17, 18,19,20, 21, 22, 23, 24, 33 (Lawakua Street), 27, 28, and 29 of Kilohana Hema Subdivision (Subdivision File No. 3.1994), being also along Grant 5008 to Henry Waterhouse Trust Co., Ltd.; |
| 4. | 354° | 52' |     | 5.41     | feet along Lot 1 of Hale Kilohana Subdivision II,<br>Part A (File Plan 1763), being also a remainder of<br>Grant 548 to J. Y. Kanehoa to the point of beginning                                                                                                                                                                                            |

and containing an area of 0.764 Acre.

This work was prepared by me or under my supervision.

FUKUMOTO ENGINEERING, INC.

Sharow y. Toyama

1721 Wili Pa Loop, Suite 203 Wailuku, Hawaii 96793 March 28, 2016 Sharon Y. Toyama