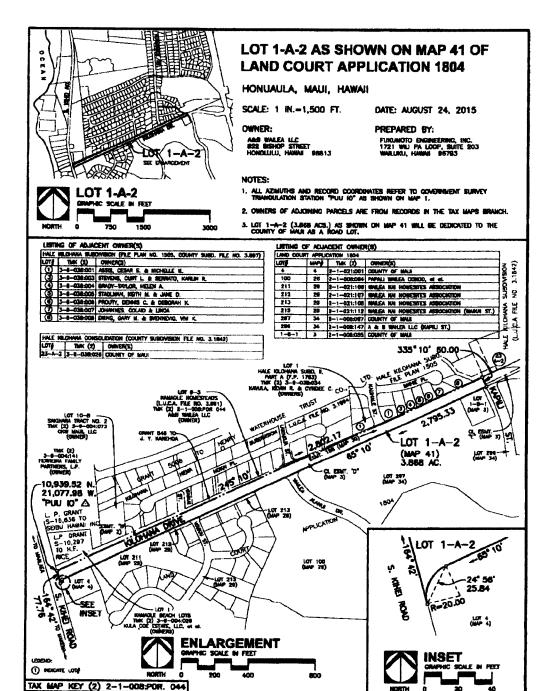

footage/acreage of lot dedication. (This information may be on the attached map, but to prevent misinterpreting the data as a summary would

be helpful.)

Response: Lot 1-A-2 of Land Court Application 1804 (Map 41):

• Size: 50 feet wide

• Length: 2,800 lineal feet

Area: 3.868 acres

Honorable Alan Arakawa For Transmittal to: Honorable Elle Cochran May 2, 2017 Page 2

Lot B-3 of Kamaole Homesteads:

Size: 5-29 feet wideLength: 1.950 lineal feet

• Area: 0.764 acres

Question: Identify the rationale, specific subdivision or County condition, if any, that

is requiring acquisition of the road lot dedication.

Response: Lot 1-A-2 is road lot created from Land Court Application 1804 and Lot B-3

is a road lot created from the Kamaole Homesteads Subdivision. Both of

these road lots are constructed to county standards.

Question: Specify details of the subdivision or related development the dedication

LOT 1-A-2, area 3.868 acres, more or less, as shown on Map 41, filed in the Office of the Assistant Registrar of the Land Court of the State of Hawaii with Land Court Application No. 1804 of Matson Navigation Company, which lot has been deregistered from the Land Court System pursuant to Hawaii Revised Statutes Section 501-261.