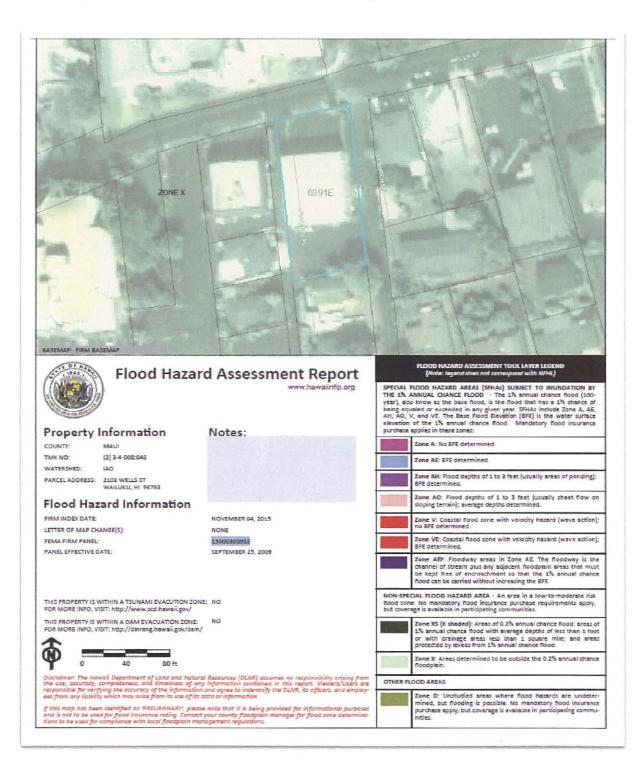

g sites have historically shown they are capable of supporting commercial structures. The subject is a relatively level site.

As of the effective date of the appraisal, no environmental assessment has been completed on the property. No other obvious signs of an environmental hazard were noted during the appraiser's inspection; however, the reader should note that the appraiser is not an expert in this field. The appraiser assumes the property is clear of any environmental hazards.

#### Flood Zone

According to the State of Hawaii Dept. of Land and Natural Resources Flood Hazard Assessment tool, and FIRM Panel #1500030391E dated September 25, 2009, the subject is located in Zone X. Zone X is an area determined to be outside the 500 year flood plain.

## Parcel Map



#### Flood Zone Map



### Zoning

The zoning for this property is B-2, and is described below:

### • 19.18.010 - Purpose and intent.

A B-2 community business district is intended to provide all types of goods and services for the community, with the exception of those uses more generally associated with an industrial district, but at a lower intensity of use than in the B-3 central business district. (Ord. No. 4088, § 7, 2013)

#### • 19.18.020 - Permitted uses.

Within the B-2 community business district, the following uses shall be permitted:

| Permitted uses                                  | Criteria or limitations                                                                                                           |
|-------------------------------------------------|-------------------------------