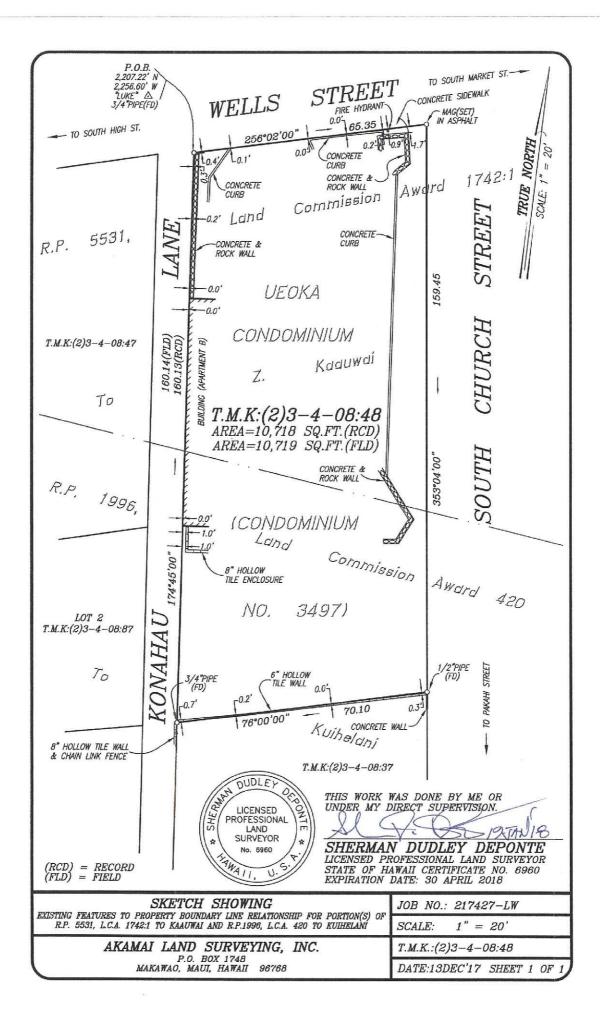

#### 9. FINANCING STATEMENT

DEBTOR : MAKAWAO MANAGEMENT LLC SECURED PARTY : FIRST HAWAIIAN BANK RECORDED : Document No. A-53990159 RECORDED ON: October 13, 2014

- 10. Any rights or interests which may exist or arise by reason of the following facts shown on Survey prepared by Sherman Dudley DePonte, Land Surveyor, with Akamai Land Surveying, Inc., dated December 13, 2017:
  - (A) Discrepancies between recorded measurements and field measurements.
  - (B) The back of a questionable (as to ownership) sidewalk crosses from the Wells Street right-of-way onto the subject parcel by as much as 1.7 feet.
  - (C) A questionable (as to ownership) fire hydrant from Wells Street right-of-way crosses onto subject parcel by as much 0.9 of a foot.

-THIRD:-

The exclusive right to use Parking Space Nos. if any, as shown on the Condominium Map.

The land upon which said Condominium is situate is more particularly described as follows:

All of that certain parcel of land (portion of the land described in and covered by Royal Patent Number 1996, Land Commission Award Number 420 to Kuihelani) situate, lying and being on the south side of Wells Street, State of Hawaii, and containing an area of 10,718 square feet, more or less.