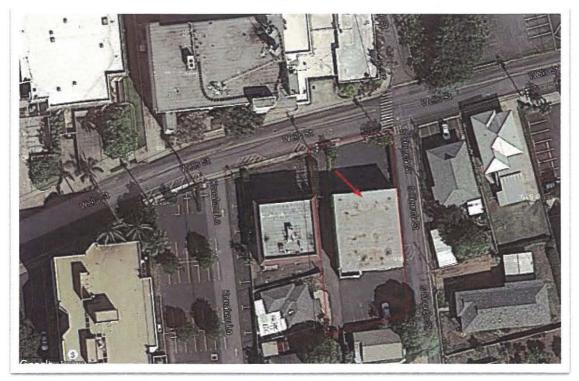

WHEREAS, MAKAWAO MANAGEMENT LLC ("Owner"), is the owner in fee simple of that certain real property located at 2103 Wells Street, Wailuku, Maui, Hawaii 96793, consisting of approximately 10,718 square feet, also known as the Ueoka Building Condominium, and identified for real property tax purposes as tax map key numbers (2) 3-4-008:0001, 0002 and 0003, including Apartments A, B and C described in that certain Declaration of Condominium Property Regime dated September 30, 2002, and recorded in the Bureau of Conveyances, State of Hawaii, as Document No. 2002-195071 ("Property"); and

## RECITALS

(a) Seller is the owner of the fee simple interest in that certain parcel of land located at 2103 Wells Street, Wailuku, Maui, Hawaii, identified as Tax Map Key No. (2) 3-4-008:048-0001, 0002 & 0003, and containing an area of approximately 10,718 square feet, such fee simple interest being more particularly described below and within the attached Preliminary Report and Appraisal attached hereto as Exhibits "A" and "B". In addition, Seller is the owner of the improvements known as that certain Condominium Project known as the "THE UEOKA BUILDING CONDOMINIUM" (herein called the "Project") described herein and in the Declaration of Condominium Property Regime dated September 30, 2002, recorded October 31, 2002 in the Bureau of Conveyances, State of Hawaii, as Document No. 2002-195071 consisting of Apartments No. A (3,283 SF), B (1,326 SF) & C (1,723 SF).