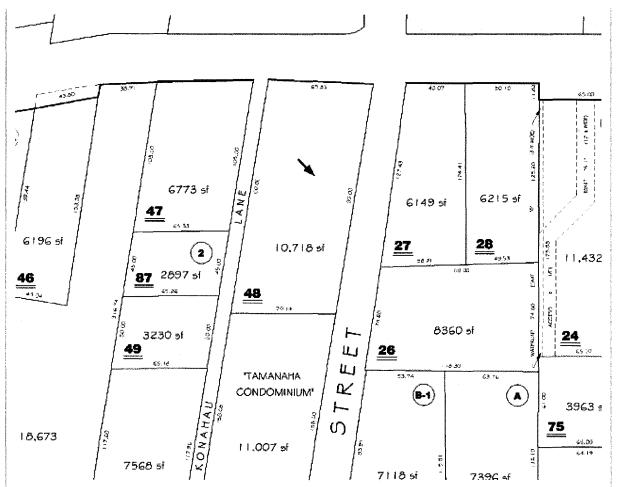

WHEREAS, MAKAWAO MANAGEMENT LLC ("Owner"), is the owner in fee simple of that certain real property located at 2103 Wells Street, Wailuku, Maui, Hawaii 96793, consisting of approximately 10,718 square feet, also known as the Ueoka Building Condominium, and identified for real property tax purposes as tax map key numbers (2) 3-4-008:0001, 0002 and 0003, including Apartments A, B and C described in that certain Declaration of Condominium Property Regime dated September 30, 2002, and recorded in the Bureau of Conveyances, State of Hawaii, as Document No. 2002-195071 ("Property"); and

## RECITALS

(a) Seller is the owner of the fee simple interest in that certain parcel of land located at 2103 Wells Street, Wailuku, Maui, Hawaii, identified as Tax Map Key No. (2) 3-4-008:048-0001, 0002 & 0003, and containing an area of approximately 10,718 square feet, such fee simple interest being more particularly described below and within the attached Preliminary Report and Appraisal attached hereto as Exhibits "A" and "B". In addition, Seller is the owner of the improvements known as that certain Condominium Project known as the "THE UEOKA BUILDING CONDOMINIUM" (herein called the "Project") described herein and in the Declaration of Condominium Property Regime dated September 30, 2002, recorded October 31, 2002 in the Bureau of Conveyances, State of Hawaii, as Document No. 2002-195071 consisting of Apartments No. A (3,283 SF), B (1,326 SF) & C (1,723 SF).

-THIRD:-

The exclusive right to use Parking Space Nos. if any, as shown on the Condominium Map.

The land upon which said Condominium is situate is more particularly described as follows:

All of that certain parcel of land (portion of the land described in and covered by Royal Patent Number 1996, Land Commission Award Number 420 to Kuihelani) situate, lying and being on the south side of Wells Street, State of Hawaii, and containing an area of 10,718 square feet, more or less.