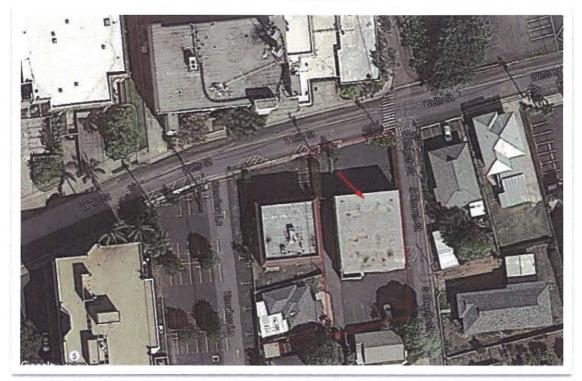

WHEREAS, MAKAWAO MANAGEMENT LLC ("Owner"), is the owner in fee simple of that certain real property located at 2103 Wells Street, Wailuku, Maui, Hawaii 96793, consisting of approximately 10,718 square feet, also known as the Ueoka Building Condominium, and identified for real property tax purposes as tax map key numbers (2) 3-4-008:0001, 0002 and 0003, including Apartments A, B and C described in that certain Declaration of Condominium Property Regime dated September 30, 2002, and recorded in the Bureau of Conveyances, State of Hawaii, as Document No. 2002-195071 ("Property"); and

## RECITALS

(a) Seller is the owner of the fee simple interest in that certain parcel of land located at 2103 Wells Street, Wailuku, Maui, Hawaii, identified as Tax Map Key No. (2) 3-4-008:048-0001, 0002 & 0003, and containing an area of approximately 10,718 square feet, such fee simple interest being more particularly described below and within the attached Preliminary Report and Appraisal attached hereto as Exhibits "A" and "B". In addition, Seller is the owner of the improvements known as that certain Condominium Project known as the "THE UEOKA BUILDING CONDOMINIUM" (herein called the "Project") described herein and in the Declaration of Condominium Property Regime dated September 30, 2002, recorded October 31, 2002 in the Bureau of Conveyances, State of Hawaii, as Document No. 2002-195071 consisting of Apartments No. A (3,283 SF), B (1,326 SF) & C (1,723 SF).