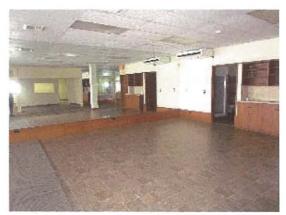

## RECITALS

(a) Seller is the owner of the fee simple interest in that certain parcel of land located at 2103 Wells Street, Wailuku, Maui, Hawaii, identified as Tax Map Key No. (2) 3-4-008:048-0001, 0002 & 0003, and containing an area of approximately 10,718 square feet, such fee simple interest being more particularly described below and within the attached Preliminary Report and Appraisal attached hereto as Exhibits "A" and "B". In addition, Seller is the owner of the improvements known as that certain Condominium Project known as the "THE UEOKA BUILDING CONDOMINIUM" (herein called the "Project") described herein and in the Declaration of Condominium Property Regime dated September 30, 2002, recorded October 31, 2002 in the Bureau of Conveyances, State of Hawaii, as Document No. 2002-195071 consisting of Apartments No. A (3,283 SF), B (1,326 SF) & C (1,723 SF).