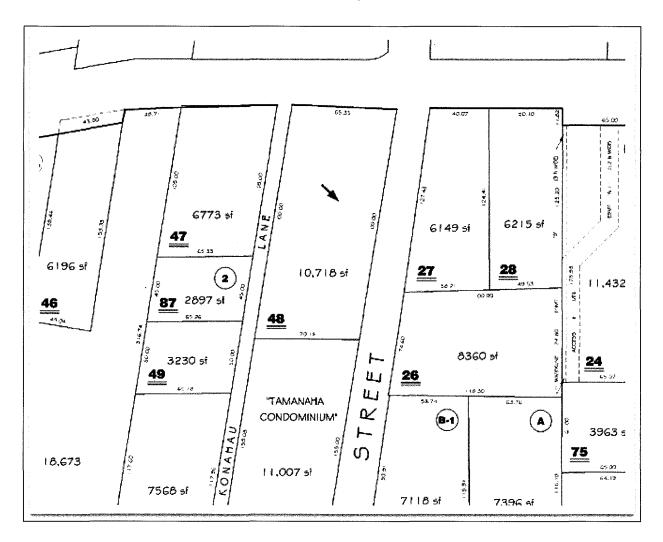

WHEREAS, MAKAWAO MANAGEMENT LLC ("Owner"), is the owner in fee simple of that certain real property located at 2103 Wells Street, Wailuku, Maui, Hawaii 96793, consisting of approximately 10,718 square feet, also known as the Ueoka Building Condominium, and identified for real property tax purposes as tax map key numbers (2) 3-4-008:0001, 0002 and 0003, including Apartments A, B and C described in that certain Declaration of Condominium Property Regime dated September 30, 2002, and recorded in the Bureau of Conveyances, State of Hawaii, as Document No. 2002-195071 ("Property"); and

## RECITALS

(a) Seller is the owner of the fee simple interest in that certain parcel of land located at 2103 Wells Street, Wailuku, Maui, Hawaii, identified as Tax Map Key No. (2) 3-4-008:048-0001, 0002 & 0003, and containing an area of approximately 10,718 square feet, such fee simple interest being more particularly described below and within the attached Preliminary Report and Appraisal attached hereto as Exhibits "A" and "B". In addition, Seller is the owner of the improvements known as that certain Condominium Project known as the "THE UEOKA BUILDING CONDOMINIUM" (herein called the "Project") described herein and in the Declaration of Condominium Property Regime dated September 30, 2002, recorded October 31, 2002 in the Bureau of Conveyances, State of Hawaii, as Document No. 2002-195071 consisting of Apartments No. A (3,283 SF), B (1,326 SF) & C (1,723 SF).

-THIRD:-

The exclusive right to use Parking Space Nos. if any, as shown on the Condominium Map.

The land upon which said Condominium is situate is more particularly described as follows:

All of that certain parcel of land (portion of the land described in and covered by Royal Patent Number 1996, Land Commission Award Number 420 to Kuihelani) situate, lying and being on the south side of Wells Street, State of Hawaii, and containing an area of 10,718 square feet, more or less.