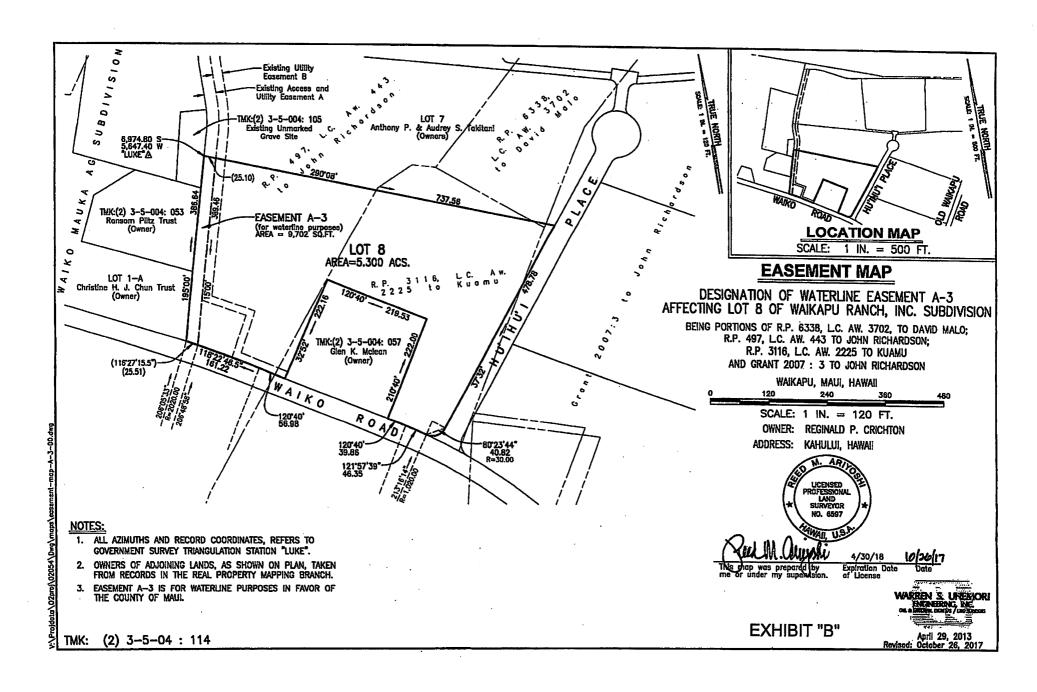

SUBJECT: WAIKAPU RANCH, INC. SUBDIVISION

LOT 8

WATERLINE EASEMENT A-3 TMK: (2) 3-5-004:114 POR

Pursuant to Section 3.44.015 H. of the Maui County Code, this letter shall serve as notice that the County of Maui has accepted Waterline Easement A-3 by the Department of Water Supply – Engineering Division. The parcels are identified by the subject Tax Map Key Numbers.

Please refer to enclosed Exhibit A for the Legal Description of each Easement and Exhibit B for the location of each Easement.

In addition, the Department of Water Supply has provided additional information pursuant to Section 3.44.015, F.2 of the Maui County Code.

1) County Funds: No County Funds used.

Waterline Easement A-3 TMK: (2) 3-5-004:114 por

May 29, 2018

Page 2

- 2) <u>Purpose</u>: Access to water meter and for waterline purposes, including other equipment and appurtenances necessary or expedient for the proper maintenance, operation or repair of such water meter(s) or pipelines installed within said easement in connection with the construction of the Kehalani Mauka Offsite Waterline (Offsite Waterline from Waiko Road to Kuikahi Drive) Development, DWS Project No. 05-032.
- 3) <u>Conformance</u>: Easement location and width is acceptable to the Department of Water Supply and is in conformance with County standards.

## Description of Easement A-3 (Waterline Easement)

A Waterline Easement A-3 in favor of the County of Maui, over and across a portion of Lot 8 of Waikapu Ranch, Inc. Subdivision, also affecting a portion of Royal Patent 497, Land Commission Award 443 to John Richardson at Waikapu, Maui, Hawaii and being more particularly described as follows:

Beginning at a point at the northwesterly corner of this easement, being also the northwesterly corner of Lot 8 and the southwesterly corner of Lot 7 of Waikapu Ranch, Inc. Subdivision, the coordinates of said point of beginning referred to Government Survey Triangulation Station "LUKE" being: 6,974.80 feet South and 5,647.40 feet West and running by azimuths measured clockwise from True South:

- 1. 290' 08' 25.10 feet along Lot 7 of Waikapu Ranch,
  Inc. Subdivision, being also
  along the remainder of Royal
  Patent 497, Land Commission
  Award 443 to John Richardson:
- 2. 15° 00' 389.46 feet over and across a portion of
  Lot 8 of Waikapu Ranch, Inc.
  Subdivision, being also over
  and across a portion of Royal
  Patent 497, Land Commission
  Award 443 to John Richardson;
- 3. Thence along the northerly side of Waiko Road on a curve to the left, with the point of curvature azimuth from the radial point being:

  206 48 58 and the point of tangency azimuth from the radial point being:

  206 05 33 having a radius of 2,020.00 feet, the chord azimuth and distance being:

  116 27 15.5 25.51 feet;

1 of 2 Easement A-3 4. 195' 00'

386.64 feet along Lot 1-A of Waiko Mauka Ag Subdivision and the remainder of Royal Patent 497, Land Commission Award 443 to John Richardson to the point of beginning and containing an Area of 9,702 Square Feet, more or less.

## SUBJECT, HOWEVER to the following:

 A portion of an existing Access and Utility Easement A in favor of Lots 1-A and 1-B of Waiko Mauka Ag Subdivision, TMK (2) 3-5-04:105 (unmarked grave site), County of Maui and Wailuku Agribusiness Company, Inc.