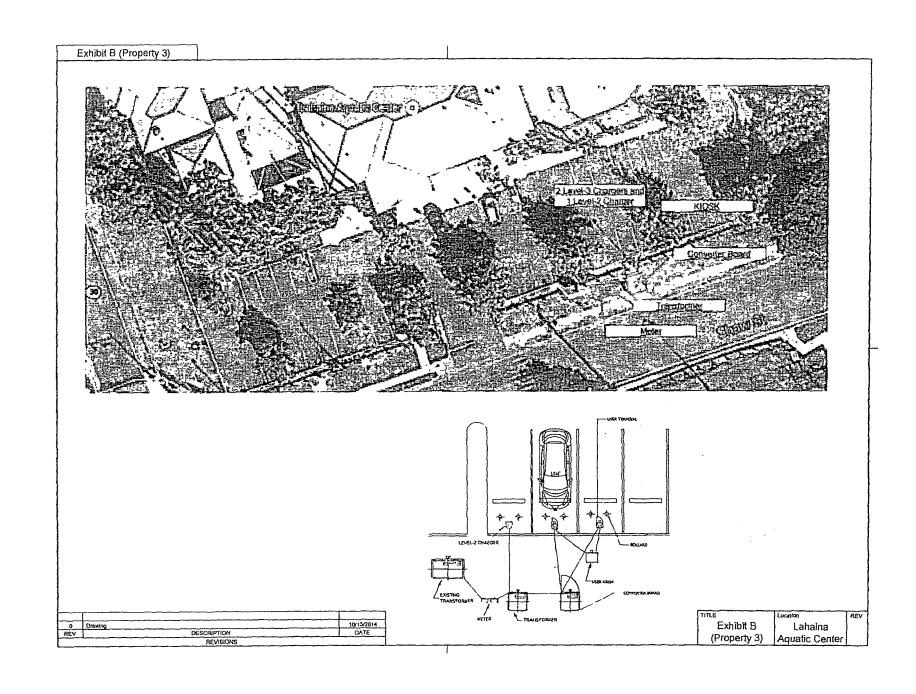

# Electric Vehicle Charging Station Project for : Lahaina Aquatic Center

245 SHAW STREET, LAHAINA HI 96761 T.M.K. : (2) 4 - 6 - 012 : 005

HITACHI SUNVERGE INSTALLATION DEMONSTRATION PROJECT KIHEI COMMUNITY CENTER 303 E LIPOA ST KIHEI, HI 96753

- 5. A new Paragraph 17. is added to the License Agreement to describe the "as-built" details of the EV charging systems, and shall read as follows:
  - "17. Current Conditions. Exhibits "C", "D", and "E", attached hereto, are hereby incorporated into the License Agreement to reflect the "as-built" details of the Facilities, i.e., the EV charging systems, at the three remaining property sites, specifically, Exhibit "C" reflects property (1), the parking lot in front of Kalana O Maui, 200 South High Street, Wailuku; Exhibit "D" reflects property (2), the parking lot at the Haiku Community Center; and Exhibit "E" reflects property (3), the parking lot at the Lahaina Aquatic Center."