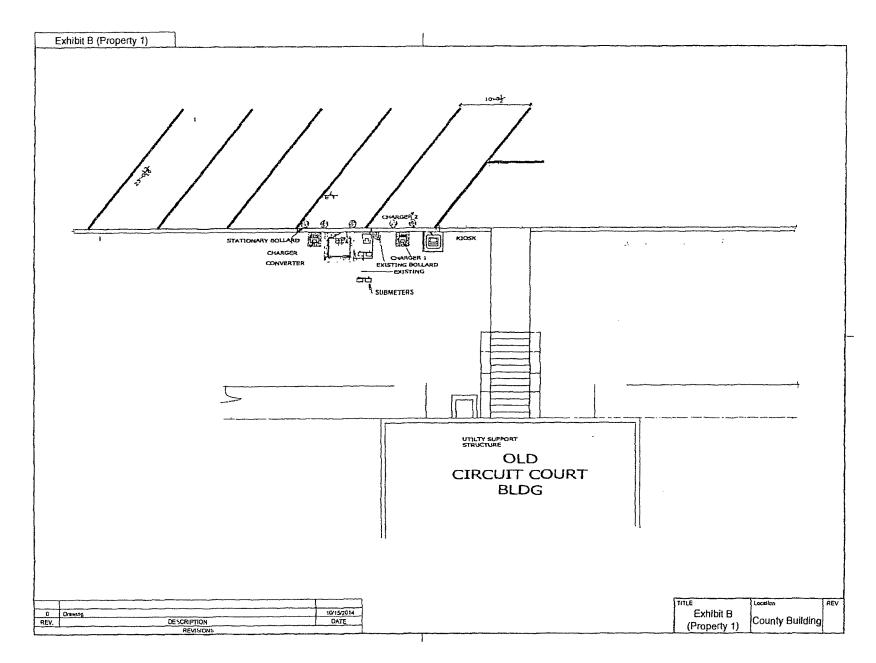

DESCRIPTION OF THE LICENSE AREA AND SITE PLAN

HITACHI TO PROVIDE

Exhibit A (Property 1) Electric Vehicle Charging Station Project for : **MAULISLAND** County of Maui KALANA PAKUI BUILDING AND PARKING 250 S. HIGH STREET WAILUKU MAUI HI 96732 T.M.K.: (2) 3 - 4 - 008: 042 Prolect Location VICINITY MAP James A Kent CPA ff McDoneld's Warluku Courthouse @ State Parks Division a Church do Aupuni Si Walluku Civic Center Historic District Uluwehi Public Library op Napua Onaon (30) Ichiban Okazuya Hawali 11 10/15/2014 DATE Exhibit A County Building (Property 1)