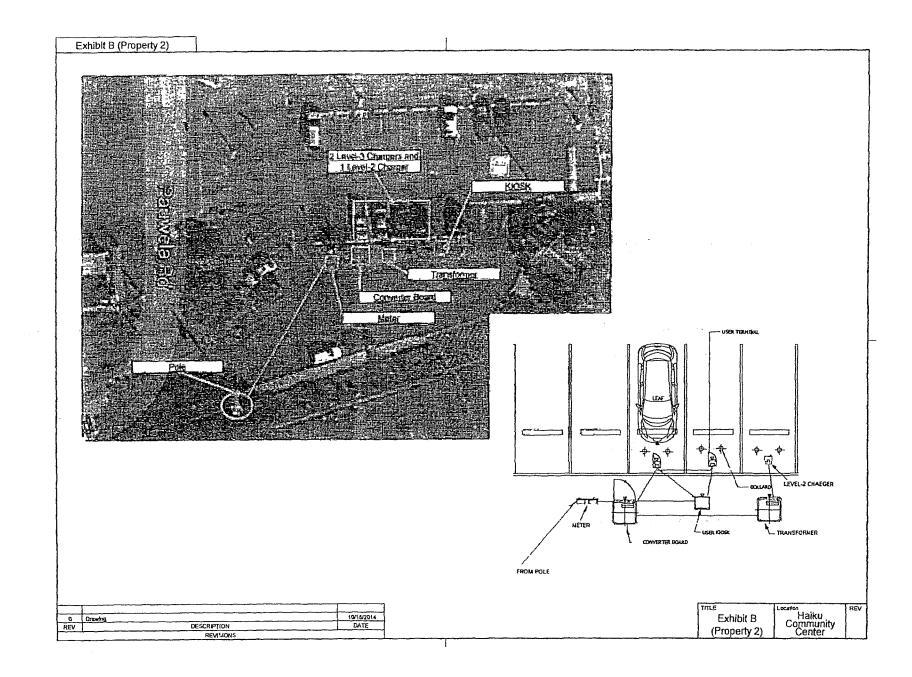

Exhibit A (Property 2)

- 5. A new Paragraph 17. is added to the License Agreement to describe the "as-built" details of the EV charging systems, and shall read as follows:
  - "17. Current Conditions. Exhibits "C", "D", and "E", attached hereto, are hereby incorporated into the License Agreement to reflect the "as-built" details of the Facilities, i.e., the EV charging systems, at the three remaining property sites, specifically, Exhibit "C" reflects property (1), the parking lot in front of Kalana O Maui, 200 South High Street, Wailuku; Exhibit "D" reflects property (2), the parking lot at the Haiku Community Center; and Exhibit "E" reflects property (3), the parking lot at the Lahaina Aquatic Center."