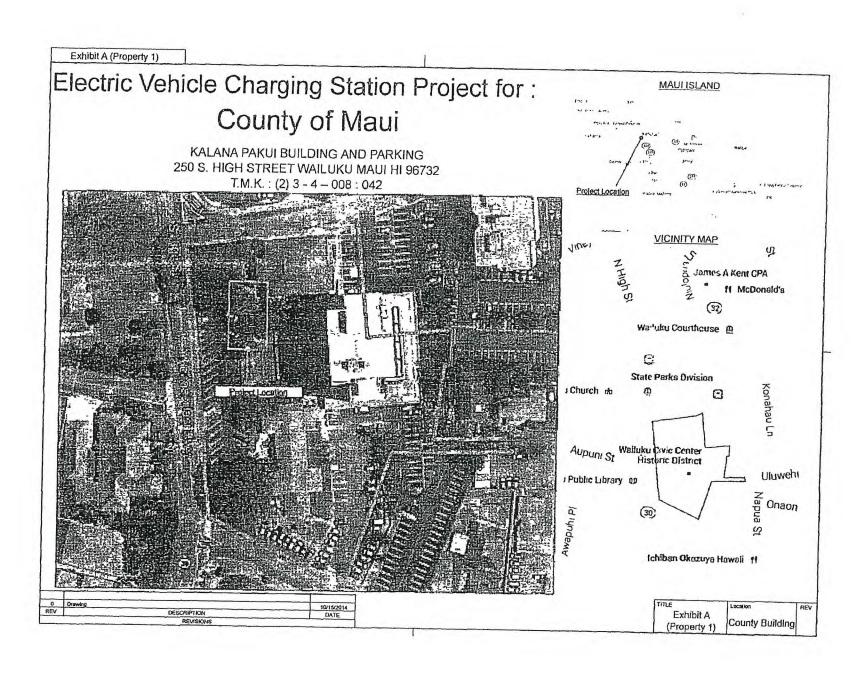

### DESCRIPTION OF THE PROPERTY

Property 1. Parking lot in front of Kalana O Maui 200 South High St.

Property 2. Parking lot at the Haiku Community Center

Property 3 Parking lot at the Lahaina Aquatic Center

describe the "as-built" details of the EV charging systems, and shall read as follows:

- "17. Current Conditions. Exhibits "C", "D", and "E", attached hereto, are hereby incorporated into the License Agreement to reflect the "as-built" details of the Facilities, i.e., the EV charging systems, at the three remaining property sites, specifically, Exhibit "C" reflects property (1), the parking lot in front of Kalana O Maui, 200 South High Street, Wailuku; Exhibit "D" reflects property (2), the parking lot at the Haiku Community Center; and Exhibit "E" reflects property (3), the parking lot at the Lahaina Aquatic Center."
- 6. A new Paragraph 18. is added to the License Agreement to describe advertising on EV charging systems, and shall read as follows:
  - "18. Advertising. Advertising on EV charging systems, including converter boxes and electrical boxes, shall be allowed provided that the following types of advertising shall not be accepted: