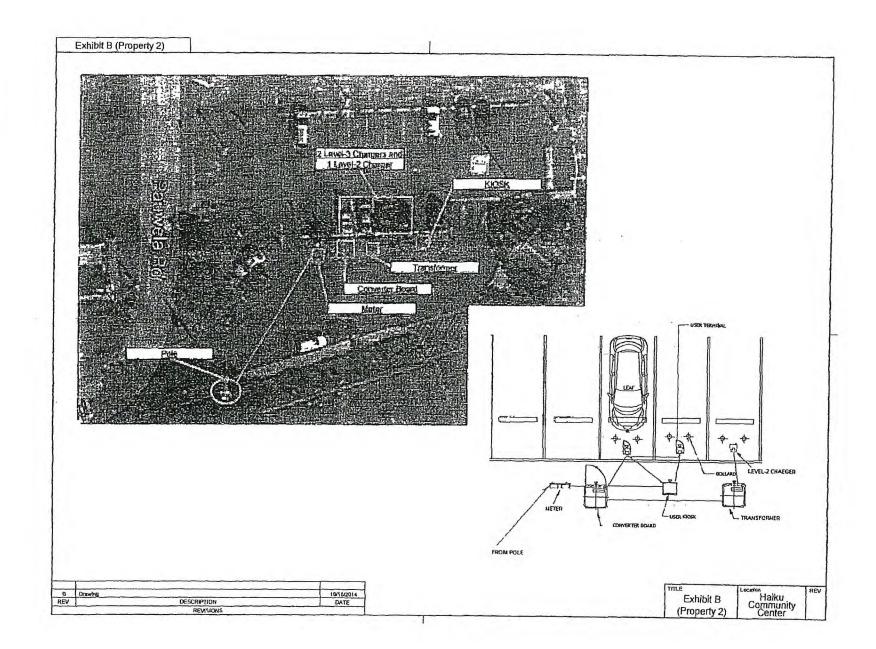

### DESCRIPTION OF THE PROPERTY

Property 1. Parking lot in front of Kalana O Maui 200 South High St.

Property 2. Parking lot at the Haiku Community Center

Property 3 Parking lot at the Lahaina Aquatic Center

describe the "as-built" details of the EV charging systems, and shall read as follows:

- "17. Current Conditions. Exhibits "C", "D", and "E", attached hereto, are hereby incorporated into the License Agreement to reflect the "as-built" details of the Facilities, i.e., the EV charging systems, at the three remaining property sites, specifically, Exhibit "C" reflects property (1), the parking lot in front of Kalana O Maui, 200 South High Street, Wailuku; Exhibit "D" reflects property (2), the parking lot at the Haiku Community Center; and Exhibit "E" reflects property (3), the parking lot at the Lahaina Aquatic Center."
- 6. A new Paragraph 18. is added to the License Agreement to describe advertising on EV charging systems, and shall read as follows:
  - "18. Advertising. Advertising on EV charging systems, including converter boxes and electrical boxes, shall be allowed provided that the following types of advertising shall not be accepted:

DESCRIPTION OF THE LICENSE AREA AND SITE PLAN

HITACHI TO PROVIDE

Exhibit A (Property 2) Electric Vehicle Charging Station Project for: MAULISLAND Haiku Community Center 2830 HANA HWY, HAIKU, HI 96708 T.M.K. : (2) 2 - 7 - 004 : 029 VICINITY MAP Han I Hay Au Elementery School & WITHATT 10/16/2014 DATE DESCRIPTION REVISIONS Haiku Community Center Exhibit A (Property 2)