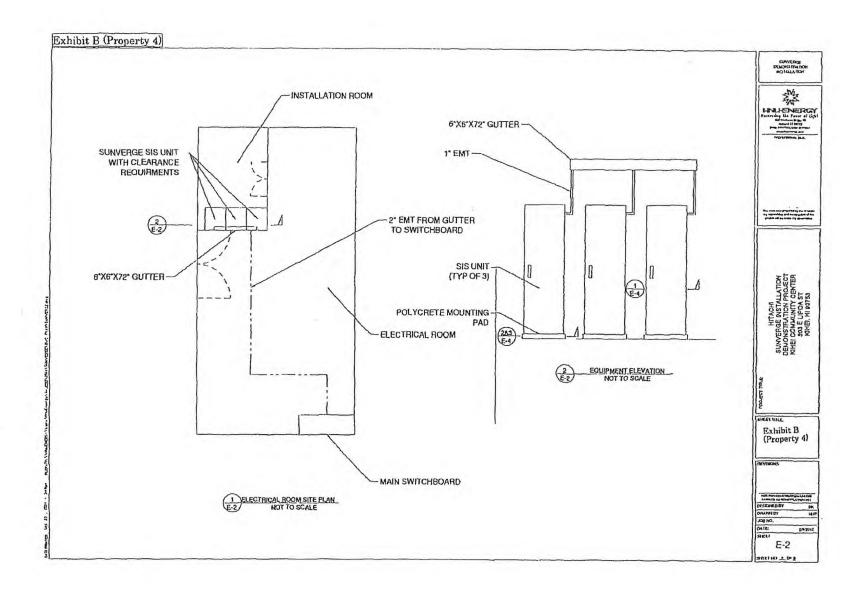

Property 4 Machine room at the Kihei Aquatic Center

Property 4. Local battery system including the telecommunication device micro DMS that will be used as part of the JUMP Smart Maul system. Licensee shall further discuss with Licensor the possibility of utilizing the local battery system for emergency use at the Licensor's facilities.