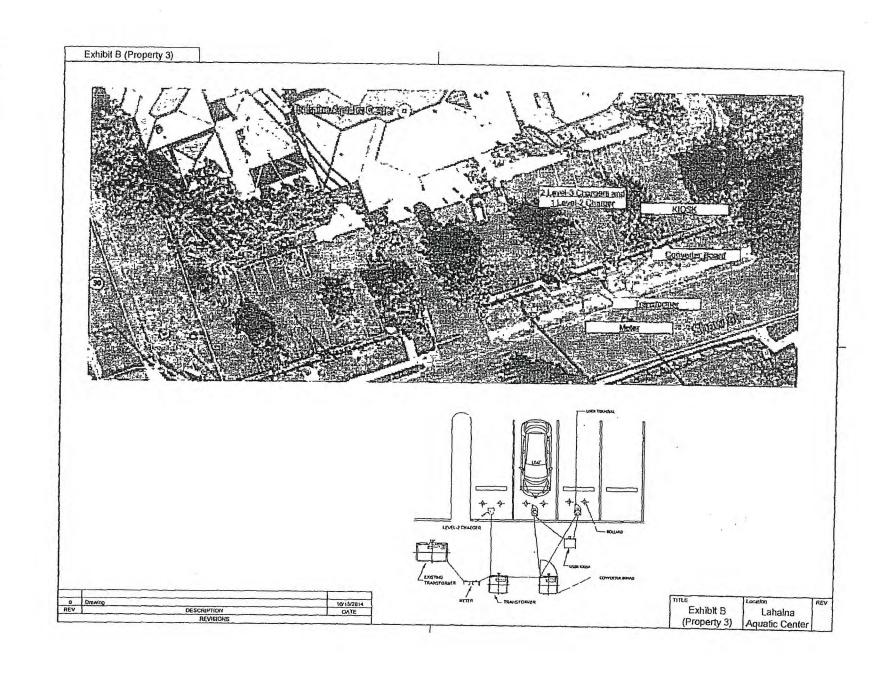

### DESCRIPTION OF THE PROPERTY

Property 1. Parking lot in front of Kalana O Maui 200 South High St.

Property 2. Parking lot at the Haiku Community Center

Property 3 Parking lot at the Lahaina Aquatic Center

describe the "as-built" details of the EV charging systems, and shall read as follows:

- "17. Current Conditions. Exhibits "C", "D", and "E", attached hereto, are hereby incorporated into the License Agreement to reflect the "as-built" details of the Facilities, i.e., the EV charging systems, at the three remaining property sites, specifically, Exhibit "C" reflects property (1), the parking lot in front of Kalana O Maui, 200 South High Street, Wailuku; Exhibit "D" reflects property (2), the parking lot at the Haiku Community Center; and Exhibit "E" reflects property (3), the parking lot at the Lahaina Aquatic Center."
- 6. A new Paragraph 18. is added to the License Agreement to describe advertising on EV charging systems, and shall read as follows:
  - "18. Advertising. Advertising on EV charging systems, including converter boxes and electrical boxes, shall be allowed provided that the following types of advertising shall not be accepted:

Exhibit A (Property 3) Electric Vehicle Charging Station Project for : MAUI ISLAND Lahaina Aquatic Center 245 SHAW STREET, LAHAINA HI 96761 T.M.K. : (2) 4 - 6 - 012 : 005 VICINITY MAP Exhibit A (Property 3) Aquatic Center