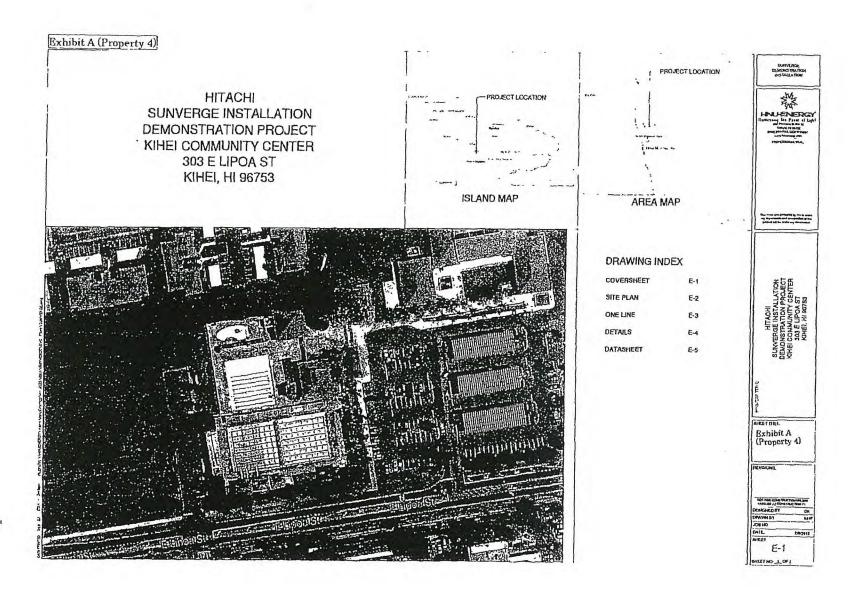

Property 4 Machine room at the Kihei Aquatic Center

Property 4. Local battery system including the telecommunication device micro DMS that will be used as part of the JUMP Smart Maul system. Licensee shall further discuss with Licensor the possibility of utilizing the local battery system for emergency use at the Licensor's facilities.