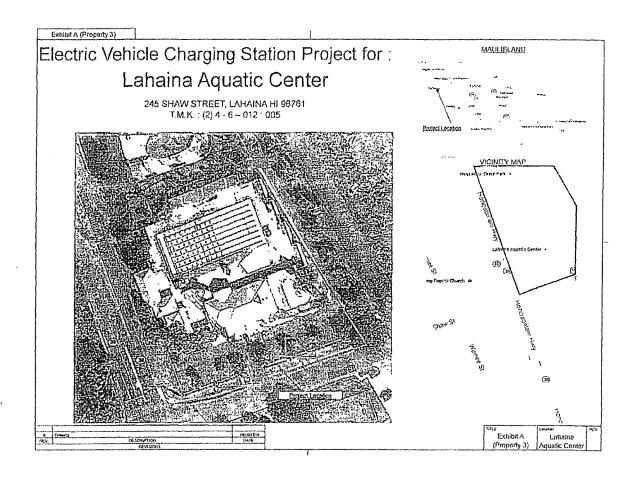

#### DESCRIPTION OF THE PROPERTY

Property 1. Parking lot in front of Kalana O Maui 200 South High St.

Property 2. Parking lot at the Haiku Community Center

Property 3 Parking lot at the Lahaina Aquatic Center