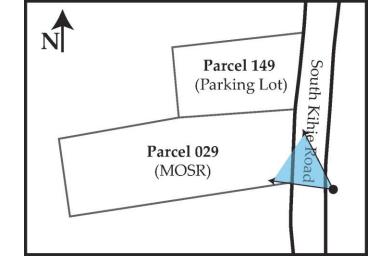

#### Conditional Use Permit

 Conditional Use Permit to allow parking lot on portion of Parcel 149 for public beach access use and for commercial use by MOSR, within the PK Park District