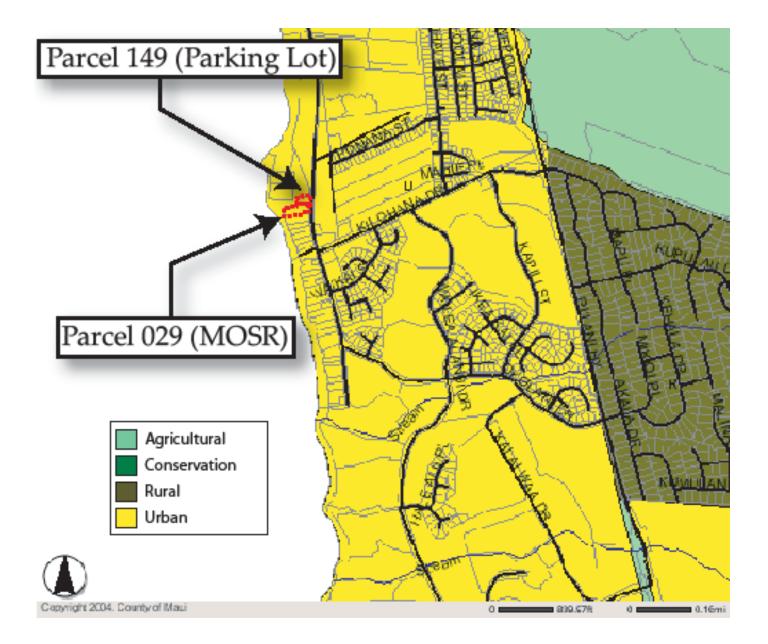

# Maui Oceanfront Inn & Sarento's Restaurant





Community Plan Amendment, Conditional Use Permit

(Project has obtained a FONSI for an HRS Chapter 343 Environmental Assessment)



#### **Aerial Location**





#### Kihei Civic Development Plan Map, 1968



#### MOSR Designated Hotel





### State Land Use Map





### Kihei-Makena Community Plan, 1998





### Maui County Zoning Map, 1969





#### Flood Zone:





## Existing Site Plan





## Proposed Parking & Landscape Plan





#### Chronology

- June 13, 2000- General Lease S-4212 (for parcel 029 MOSR) assigned to Western Apartment Supply and Maintenance Company (Western). Western undertakes interior renovation and exterior maintenance for buildings.
- December 1, 2000- The Board of Land and Natural Resources issues Revocable Permit No. 7235 to Western to permit a parking lot on TMK (2) 3-9-04: portion of 001.
  - Now known as Parcel 149 (existing gravel parking)



## Chronology (Continued)

November 25, 2005- Settlement Agreement executed between Western, Tri-Star Restaurant Group, LLC., Ms. Naone Hall, Mr. Kuloloio, and the County of Ma