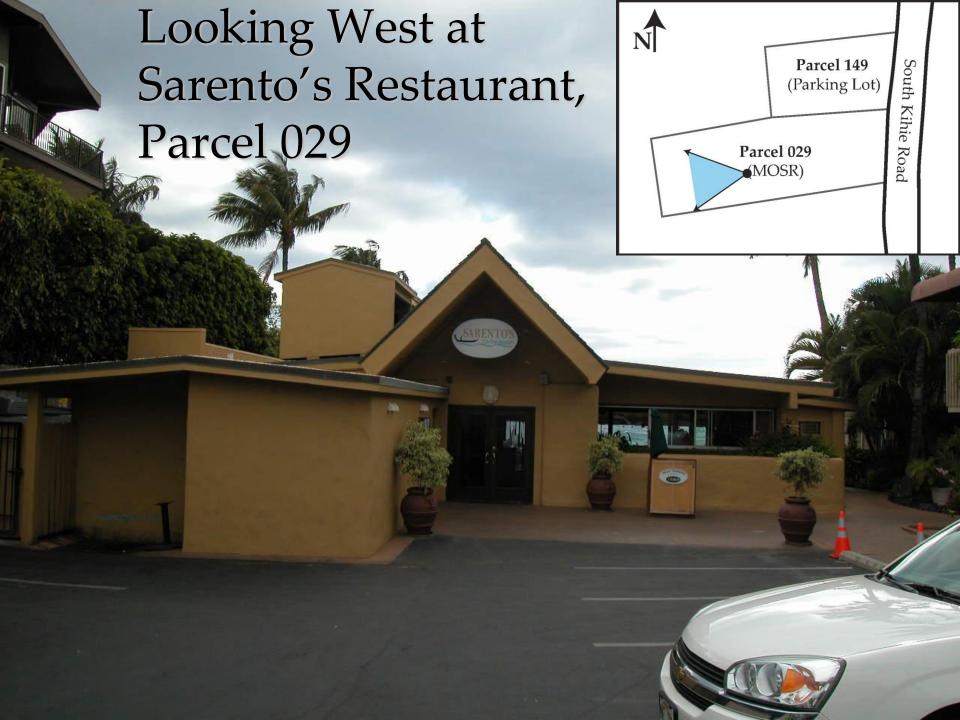

#### MOSR Entry Looking Northwest from South Kihei Road

MOSR Entry Looking West from South Kihei Road