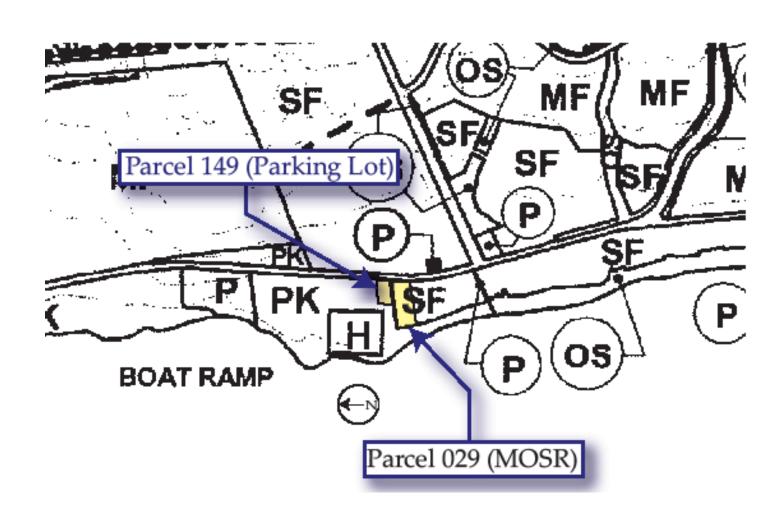

# Maui Oceanfront Inn & Sarento's Restaurant





Community Plan Amendment, Conditional Use Permit

(Project has obtained a FONSI for an HRS Chapter 343 Environmental Assessment)



#### **Aerial Location**





#### Kihei Civic Development Plan Map, 1968



#### MOSR Designated Hotel





### State Land Use Map





### Kihei-Makena Community Plan, 1998





### Maui County Zoning Map, 1969





#### Flood Zone:





## Existing Site Plan





## Proposed Parking & Landscape Plan





#### Chronology

- June 13, 2000- General Lease S-4212 (for parcel 029 MOSR) assigned to Western Apartment Supply and Maintenance Company (Western). Western undertakes interior renovation and exterior maintenance for buildings.
- December 1, 2000- The Board of Land and Natural Resources issues Revocable Permit No. 7235 to Western to permit a parking lot on TMK (2) 3-9-04: portion of 001.
  - Now known as Parcel 149 (existing gravel parking)



## Chronology (Continued)

November 25, 2005- Settlement Agreement executed between Western, Tri-Star Restaurant Group, LLC., Ms. Naone Hall, Mr. Kuloloio, and the County of Maui to resolve pending issues related to non