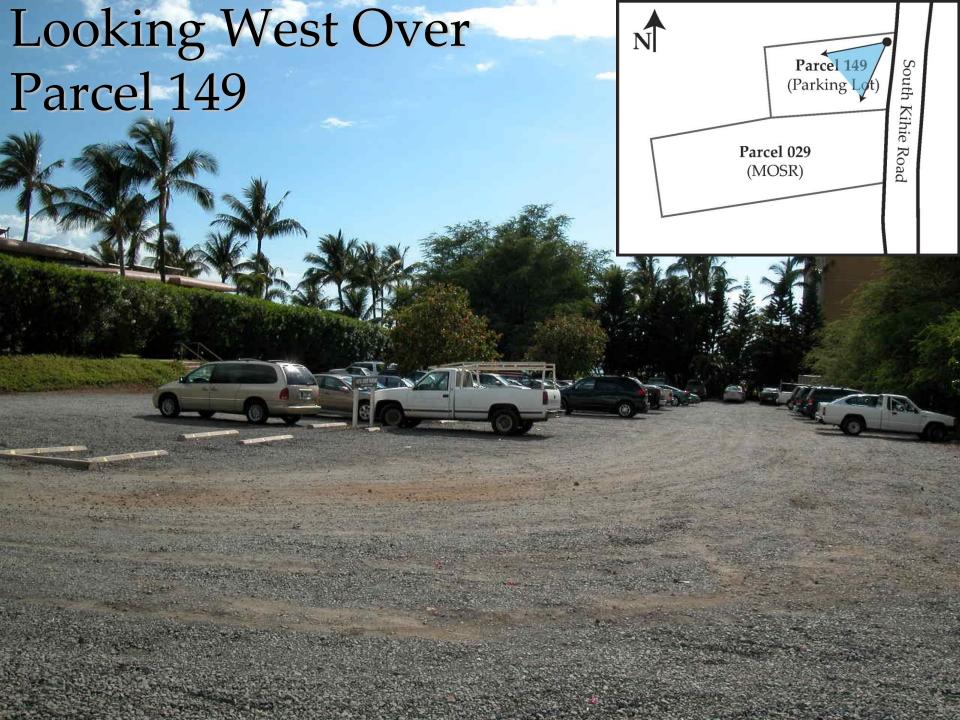

#### Chronology

- June 13, 2000- General Lease S-4212 (for parcel 029 MOSR) assigned to Western Apartment Supply and Maintenance Company (Western). Western undertakes interior renovation and exterior maintenance for buildings.
- December 1, 2000- The Board of Land and Natural Resources issues Revocable Permit No. 7235 to Western to permit a parking lot on TMK (2) 3-9-04: portion of 001.
  - Now known as Parcel 149 (existing gravel parking)

#### Conditional Use Permit

 Conditional Use Permit to allow parking lot on portion of Parcel 149 for public beach access use and for commercial use by MOSR, within the PK Park District