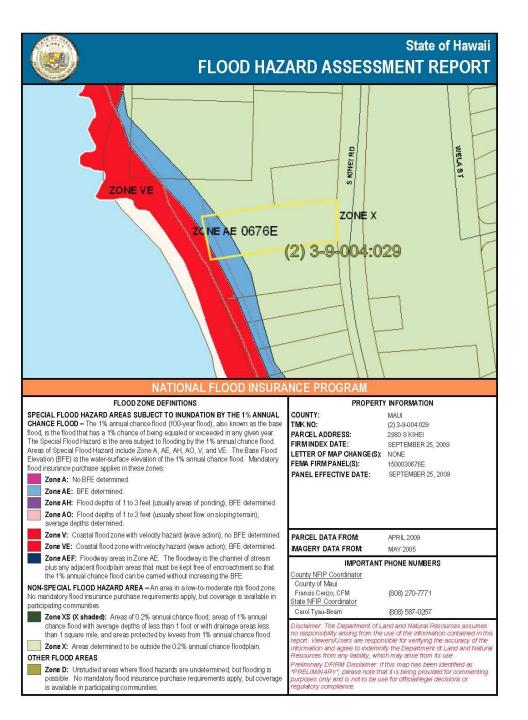

# Maui Oceanfront Inn & Sarento's Restaurant





Community Plan Amendment, Conditional Use Permit

(Project has obtained a FONSI for an HRS Chapter 343 Environmental Assessment)



#### **Aerial Location**





#### Kihei Civic Development Plan Map, 1968



#### MOSR Designated Hotel





### State Land Use Map





### Kihei-Makena Community Plan, 1998





### Maui County Zoning Map, 1969





#### Flood Zone:





## Existing Site Plan





## Proposed Parking & Landscape Plan





#### Chronology

- June 13, 2000- General Lease S-4212 (for parcel 029 MOSR) assigned to Western Apartment Supply and Maintenance Company (Western). Western undertakes interior renovation and exterior maintenance for buildings.
- December 1, 2000- The Board of Land and Natural Resources issues Revocable Permit No. 7235 to Western to permit a parking lot on TMK (2) 3-9-04: portion of 001.
  - Now known as Parcel 149 (existing gravel parking)



## Chronology (Continued)

November 25, 2005- Settlement Agreement executed between Western, Tri-Star Restaurant Group, LLC., Ms. Naone Hall, Mr. Kuloloio, and the County of Maui to resolve pending issues related to non-compliance with County requirements (the subject of this HR