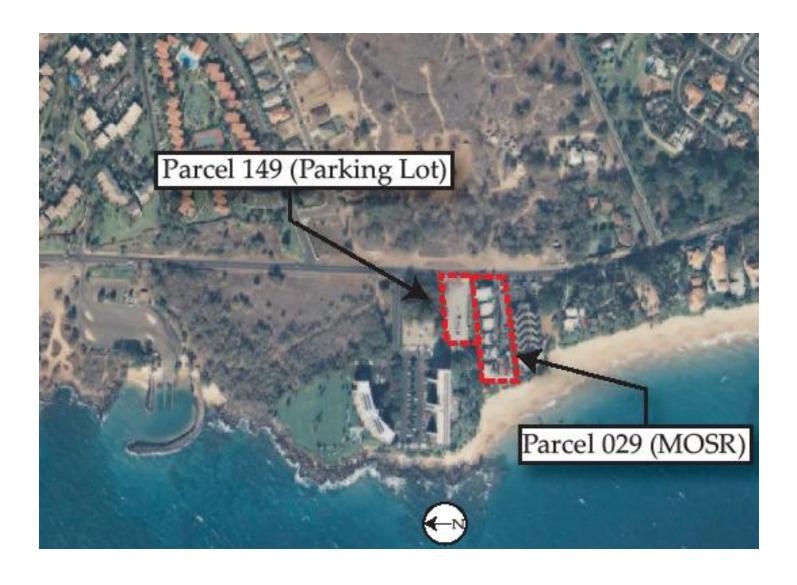

#### **Aerial Location**

#### Chronology

- June 13, 2000- General Lease S-4212 (for parcel 029 MOSR) assigned to Western Apartment Supply and Maintenance Company (Western). Western undertakes interior renovation and exterior maintenance for buildings.
- December 1, 2000- The Board of Land and Natural Resources issues Revocable Permit No. 7235 to Western to permit a parking lot on TMK (2) 3-9-04: portion of 001.
  - Now known as Parcel 149 (existing gravel parking)