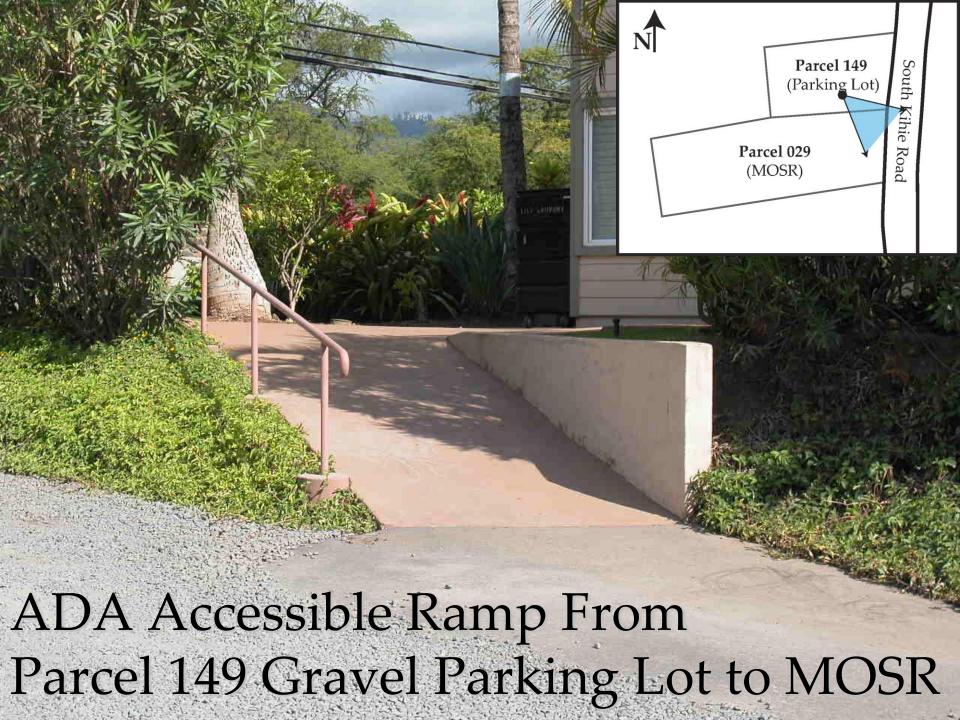

#### Conditional Use Permit

 Conditional Use Permit to allow parking lot on portion of Parcel 149 for public beach access use and for commercial use by MOSR, within the PK Park District

## Summary of Issues

|                                                  | Environmental | Community  | Special     | Variance | Shoreline | Conditional | Off-Site         |
|--------------------------------------------------|---------------|------------|-------------|----------|-----------|-------------|------------------|
|                                                  | Assessment    | Plan       | Management  |          | Setback   | Use         | Parking Approval |
|                                                  | (FONSI)       | Ammendment | Area Permit |          | Variance  | Permit      |                  |
| Parcel 029 (MOSR)                                | (FONSI)       |            |             |          |           |             |                  |
| Existing Structures                              |               |            |             |          |           |             |                  |
| Hotel Buildings                                  | X             | X          | X           | Х        | Х         |             | X                |
| Electrical Box Enclosures                        | Х             | X          | X           | Х        |           |             |                  |
| Propane Tank Enclosure                           | Х             | Х          | X           | Х        |           |             |                  |
| Electric Utility Enclosure                       | Х             | X          | X           | Х        |           | 8           |                  |
| Garbage Bins                                     | X             | X          | X           | Х        |           |             |                  |
| Dupmpster Enclosure                              | X             | X          | X           | Х        |           |             |                  |
| Storage Enclosure                                | Х             | Х          | Х           | Х        |           |             |                  |
| Sarento's Restaurant                             | X             | Х          | Х           |          | Х         |             | Х                |
| Awning                                           | Х             | X          | X           | Х        | Х         |             |                  |
| Wall                                             | X             | X          | Х           |          | Х         | 1           |                  |
| DISSO DE SUMMERCONSERVO MANAGORIA DE SO ESTAS LA |               |            |             |          |           |             |                  |
| Parcel 149(Gravel Parking Lot)                   |               |            |             |          |           |             |                  |
| Existing Structures                              |               |            |             |          |           |             |                  |
| Ramp                                             | Х             |            | X           |          |           |             |                  |
| Stairway                                         | Х             |            | X           |          |           |             |                  |
| Entry Feature (Threashold)                       | X             |            | Х           |          |           |             |                  |
| Proposed Structures                              |               |            |             |          |           |             |                  |
| Paved Parking Lot                                | Х             |            | Х           |          |           | X           | Х                |
| State Beach Reserve                              |               |            |             |          |           |             |                  |
| Existing Structures                              |               |            |             |          |           |             |                  |
| Concrete Stepping Stones                         | X             |            | X           |          | Х         |             |                  |
| Beach Shower                                     | X             |            | X           |          | X         | S 00        |                  |
| Deach One wer                                    | ^             |            | Α           | ļ        |           |             |                  |