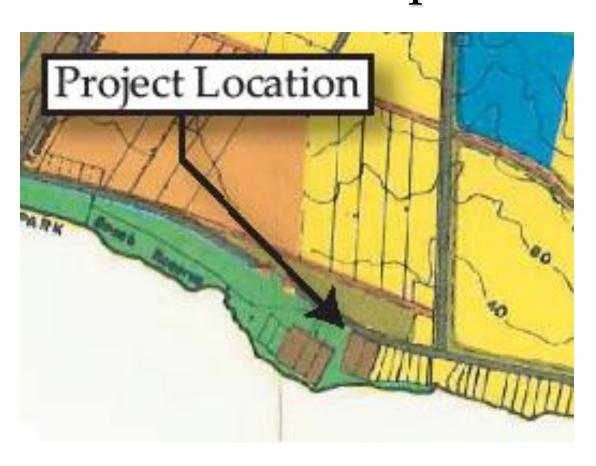

# Maui Oceanfront Inn & Sarento's Restaurant





Community Plan Amendment, Conditional Use Permit

(Project has obtained a FONSI for an HRS Chapter 343 Environmental Assessment)



#### **Aerial Location**





#### Kihei Civic Development Plan Map, 1968



#### MOSR Designated Hotel





### State Land Use Map





### Kihei-Makena Community Plan, 1998





### Maui County Zoning Map, 1969





#### Flood Zone:





## Existing Site Plan





## Proposed Parking & Landscape Plan





#### Chronology

- June 13, 2000- General Lease S-4212 (for parcel 029 MOSR) assigned to Western Apartment Supply and Maintenance Company (Western). Western undertakes interior renovation and exterior maintenance for buildings.
- December 1, 2000- The Board of Land and Natural Resources issues Revocable Permit No. 7235 to Western to permit a parking lot on TMK (2) 3-9-04: portion of 001.
  - Now known as Parcel 149 (existing gravel parking)



## Chronology (Continued)

November 25, 2005- Settlement Agreement executed between Western, Tri-Star Restaurant Group