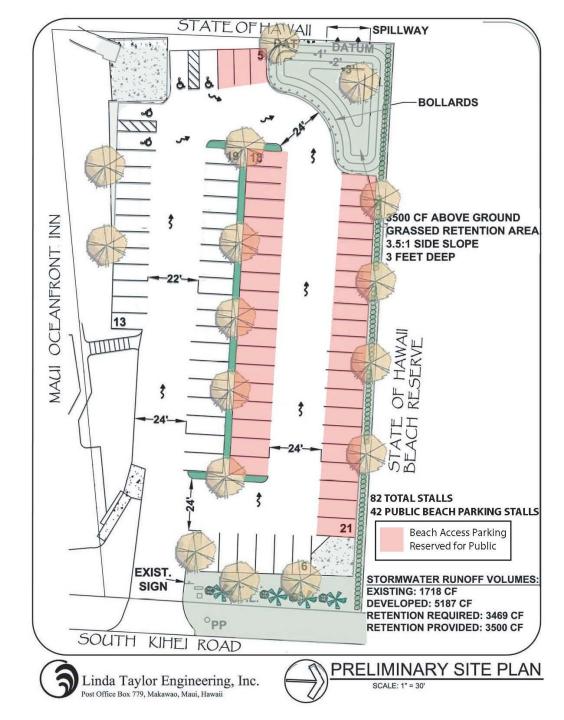

# Maui Oceanfront Inn & Sarento's Restaurant





Community Plan Amendment, Conditional Use Permit

(Project has obtained a FONSI for an HRS Chapter 343 Environmental Assessment)



#### **Aerial Location**





#### Kihei Civic Development Plan Map, 1968



#### MOSR Designated Hotel





### State Land Use Map





### Kihei-Makena Community Plan, 1998





### Maui County Zoning Map, 1969





#### Flood Zone:





## Existing Site Plan





## Proposed Parking & Landscape Plan





#### Chronology

- June 13, 2000- General Lease S-4212 (for parcel 029 MOSR) assigned to Western Apartment Supply and Maintenance Company (Western). Western undertakes interior renovation and exterior maintenance for buildings.
- December 1, 2000- The Board of Land and Natural Resources issues Revocable Permit No. 7235 to Western to permit a parking lot on TMK (2) 3-9-04: portion of 001.
  - Now known as Parcel 149 (existing gravel parking)



## Chronology (Continued)

November 25, 2005- Settlement Agreement executed between Western, Tri-Star Restaurant Group, LLC., Ms. Naone Hall, Mr. Kuloloio, and the County of Maui to resolve pending issues related to non-compliance with County requirements (the subject of this HRS Chapter 343 Environmental Assessment Review and related land use ap