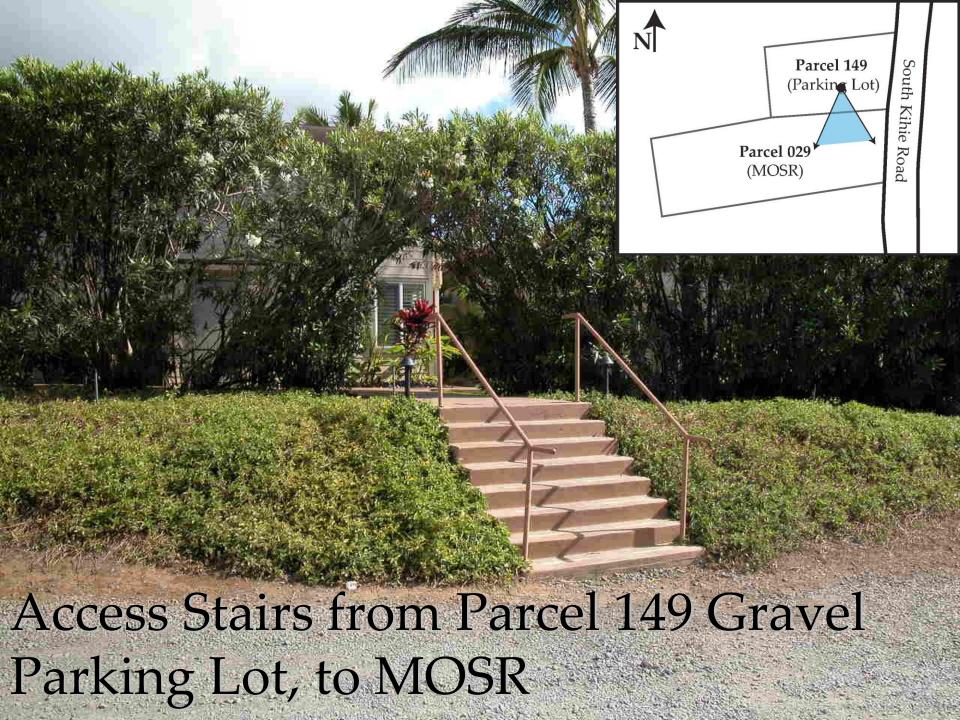

#### Conditional Use Permit

 Conditional Use Permit to allow parking lot on portion of Parcel 149 for public beach access use and for commercial use by MOSR, within the PK Park District

## Summary of Issues

|                                                  | Environmental | Community  | Special     | Variance | Shoreline | Conditional | Off-Site         |
|--------------------------------------------------|---------------|------------|-------------|----------|-----------|-------------|------------------|
|                                                  | Assessment    | Plan       | Management  |          | Setback   | Use         | Parking Approval |
|                                                  | (FONSI)       | Ammendment | Area Permit |          | Variance  | Permit      |                  |
| Parcel 029 (MOSR)                                | (FONSI)       |            |             |          |           |             |                  |
| Existing Structures                              |               |            |             |          |           |             |                  |
| Hotel Buildings                                  | X             | X          | X           | Х        | Х         |             | X                |
| Electrical Box Enclosures                        | Х             | X          | X           | Х        |           |             |                  |
| Propane Tank Enclosure                           | Х             | Х          | X           | Х        |           |             |                  |
| Electric Utility Enclosure                       | Х             | X          | X           | Х        |           | 8           |                  |
| Garbage Bins                                     | X             | X          | X           | Х        |           |             |                  |
| Dupmpster Enclosure                              | X             | X          | X           | Х        |           |             |                  |
| Storage Enclosure                                | Х             | Х          | Х           | Х        |           |             |                  |
| Sarento's Restaurant                             | X             | Х          | Х           |          | Х         |             | Х                |
| Awning                                           | Х             | X          | X           | Х        | Х         |             |                  |
| Wall                                             | X             | X          | Х           |          | Х         | 1           |                  |
| DISSO DE SUMMERCONSERVO MANAGORIA DE SO ESTAS LA |               |            |             |          |           |             |                  |
| Parcel 149(Gravel Parking Lot)                   |               |            |             |          |           |             |                  |
| Existing Structures                              |               |            |             |          |           |             |                  |
| Ramp                                             | Х             |            | X           |          |           |             |                  |
| Stairway                                         | Х             |            | X           |          |           |             |                  |
| Entry Feature (Threashold)                       | X             |            | Х           |          |           |             |                  |
| Proposed Structures                              |               |            |             |          |           |             |                  |
| Paved Parking Lot                                | Х             |            | Х           |          |           | X           | Х                |
| State Beach Reserve                              |               |            |             |          |           |             |                  |
| Existing Structures                              |               |            |             |          |           |             |                  |
| Concrete Stepping Stones                         | X             |            | X           |          | Х         |             |                  |
| Beach Shower                                     | X             |            | X           |          | X         | S 00        |                  |
| Deach One wer                                    | ^             |            | Α           | ļ        |           |             |                  |