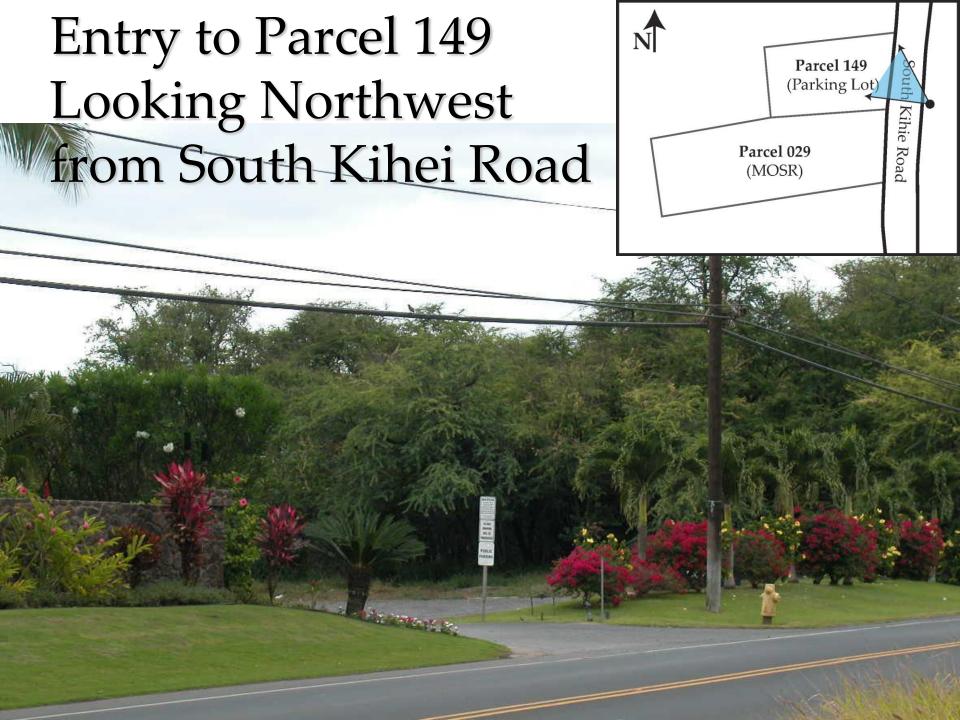

#### MOSR Entry Looking Northwest from South Kihei Road

MOSR Entry Looking West from South Kihei Road