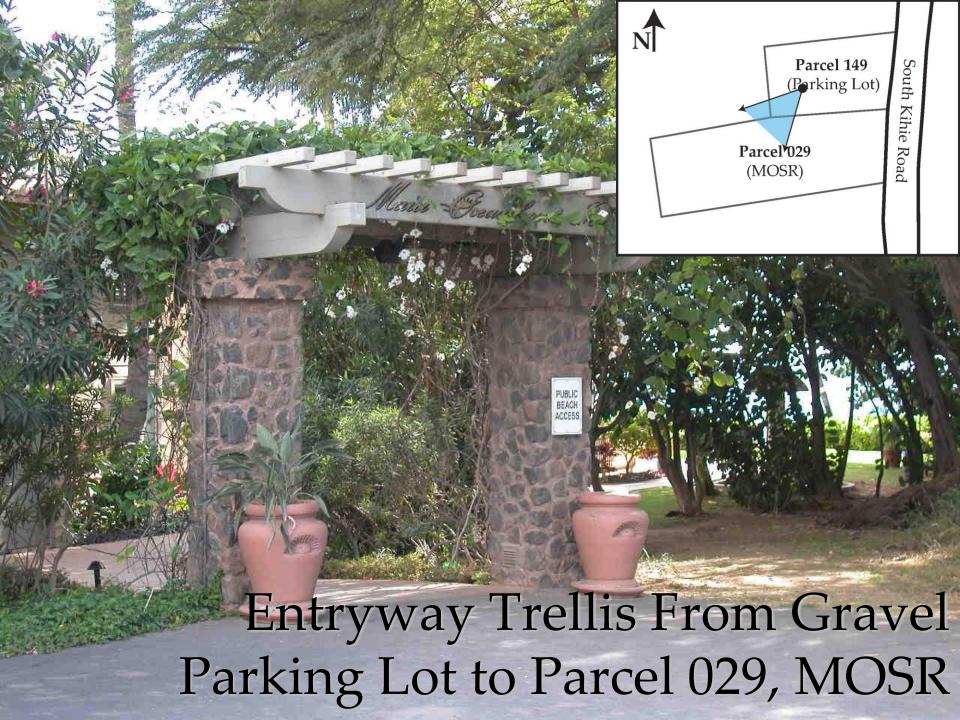

#### Conditional Use Permit

 Conditional Use Permit to allow parking lot on portion of Parcel 149 for public beach access use and for commercial use by MOSR, within the PK Park District