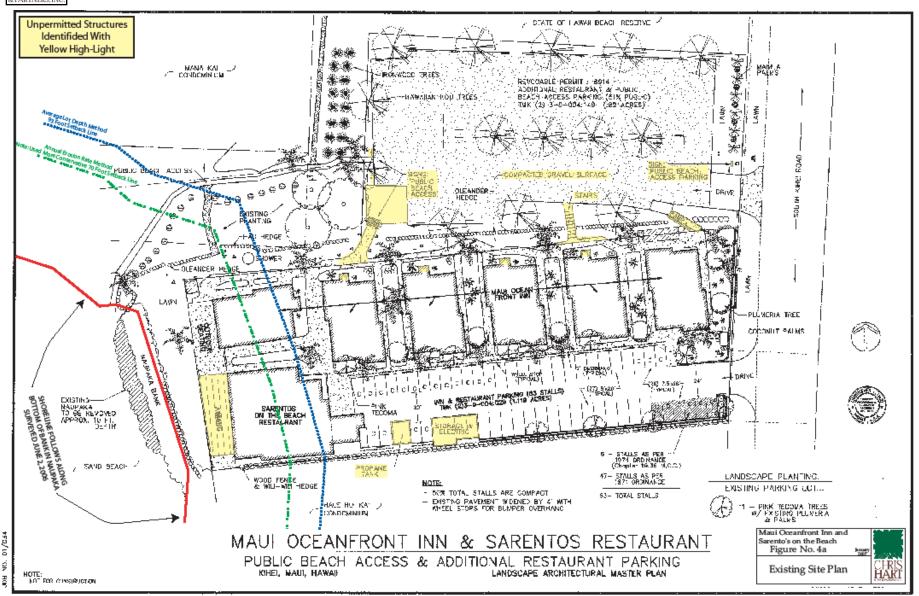

# Maui Oceanfront Inn & Sarento's Restaurant





Community Plan Amendment, Conditional Use Permit

(Project has obtained a FONSI for an HRS Chapter 343 Environmental Assessment)



#### **Aerial Location**





#### Kihei Civic Development Plan Map, 1968



#### MOSR Designated Hotel





### State Land Use Map





### Kihei-Makena Community Plan, 1998





### Maui County Zoning Map, 1969





#### Flood Zone:





## Existing Site Plan





## Proposed Parking & Landscape Plan





#### Chronology

- June 13, 2000- General Lease S-4212 (for parcel 029 MOSR) assigned to Western Apartment Supply and Maintenance Company (Western). Western undertakes interior renovation and exterior maintenance for buildings.
- December 1, 2000- The Board of Land and Natural Resources issues Revocable Permit No. 7235 to Western to permit a parking lot on TMK (2) 3-9-04: portion of 001.
  - Now known as Parcel 149 (existing gravel parking)



## Chronology (Continued)

November 25, 2005- Settlement Agreement executed between Western, Tri-Star Restaurant Group, LLC., Ms. Naone Hall, Mr. Kuloloio, and the County of Maui to resolve pending issues related to non-compliance with County requirements (the subject of this HRS Chapter 343 Environmental