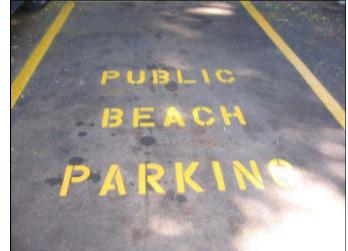

343 Environmental Assessment Review and related land use applications)



#### Community Plan Amendment

Community Plan Amendment for Parcel 029,

- From: Single Family Residential (SF)

- To: Hotel (H)

 (Note: This change is consistent with the longestablished use of the property (Maui Oceanfront Inn & Sarento's Restaurant <u>built in 1974</u>) and the current H-M Hotel District <u>Zoning in existence since 1969</u>.)



#### Conditional Use Permit

 Conditional Use Permit to allow parking lot on portion of Parcel 149 for public beach access use and for commercial use by MOSR, within the PK Park District

#### MOSR Entry Looking Northwest from South Kihei Road





MOSR Entry Looking West from South Kihei Road



















### Public Access Signage









Future Paved Parking:





# Typical Shielded Parking Lot Lighting







#### Chris Hart & Partners, Inc.

Landscape Architecture & Planning



## Summary of Issues

|                                                  | Environmental | Community  | Special     | Variance | Shoreline | Conditional | Off-Site         |
|--------------------------------------------------|---------------|------------|-------------|----------|-----------|-------------|------------------|
|                                                  | Assessment    | Plan       | Management  |          | Setback   | Use         | Parking Approval |
|                                                  | (FONSI)       | Ammendment | Area Permit |          | Variance  | Permit      |                  |
| Parcel 029 (MOSR)