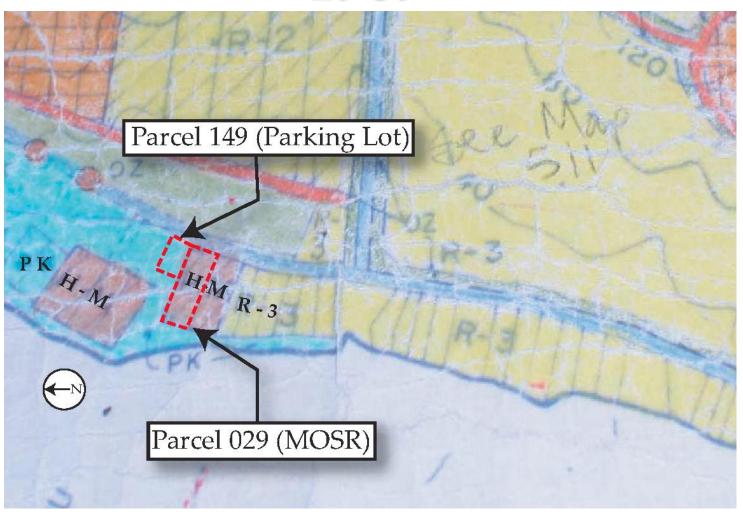

# Maui Oceanfront Inn & Sarento's Restaurant





Community Plan Amendment, Conditional Use Permit

(Project has obtained a FONSI for an HRS Chapter 343 Environmental Assessment)



#### **Aerial Location**





#### Kihei Civic Development Plan Map, 1968



#### MOSR Designated Hotel





### State Land Use Map





### Kihei-Makena Community Plan, 1998





### Maui County Zoning Map, 1969





#### Flood Zone:





## Existing Site Plan





## Proposed Parking & Landscape Plan





#### Chronology

- June 13, 2000- General Lease S-4212 (for parcel 029 MOSR) assigned to Western Apartment Supply and Maintenance Company (Western). Western undertakes interior renovation and exterior maintenance for buildings.
- December 1, 2000- The Board of Land and Natural Resources issues Revocable Permit No. 7235 to Western to permit a parking lot on TMK (2) 3-9-04: portion of 001.
  - Now known as Parcel 149 (existing gravel parking)



## Chronology (Continued)

November 25, 2005- Settlement Agreement executed between Western, Tri-Star Restaurant Group, LLC., Ms. Naone Hall, Mr. Kuloloio, and the County of Maui to resolve pending issues related to non-compliance with County requirements (