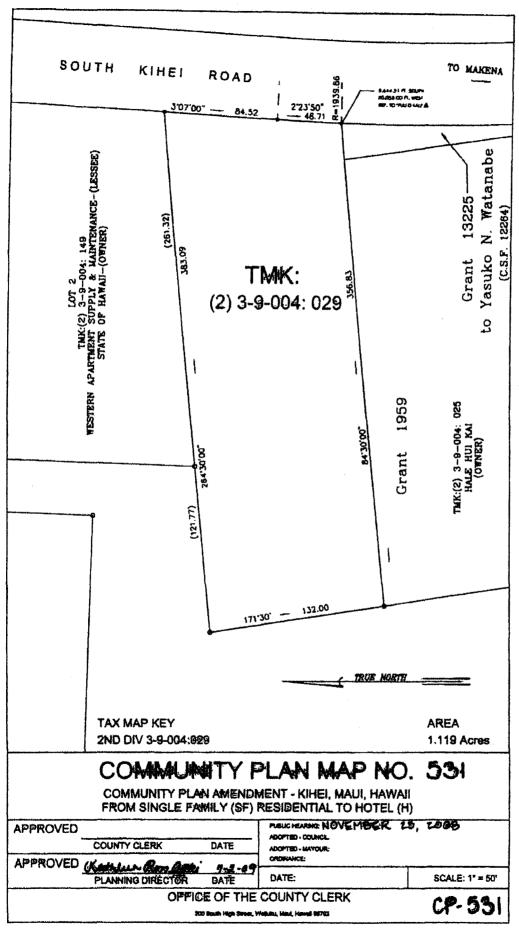

### BE IT ORDAINED BY THE PEOPLE OF THE COUNTY OF MAUI:

SECTION 1. Pursuant to Chapter 2.80B, Maui County Code, the Kihei-Makena Community Plan and Land Use Map is hereby amended from Single-Family to Hotel for property situated at Kihei, Maui, Hawaii, identified for real property tax purposes as tax map key (2) 3-9-004:029, comprising 1.119 acres, and more particularly described in Exhibit "A", attached hereto and made a part hereof, and in Community Plan Map No. CP-531, attached hereto as Exhibit "B" and made a part hereof.

#### EXHIBIT "A"

#### GOVERNMENT LOT

Situate on the west side of Pillani Highway, adjoining Grant 13225 to Yasuko N. Watanabe and Grant 1959 to Mahi

Kamaolo, Wailuku (Kula), Maui, Hawaii

Baing portion of the Government Land of Kamaole

Beginning at the southeast corner of this parcel of landy at the mortheast corner of Grant 13225 to Yasuko N.

Watanabe and on the west side of Pillani Highway, the coordinates of said point of beginning referred to Government Survey Triangulation Station "PUU O KALL" being 9644.91 feet South and 20,033.00 feet West, as shown on Government Survey Regionated Kap 3005 and running by azimuths measured clockwise from True South:

| 1. | 849  | 30'  | 356.83 feet along Grant 13225 to Yasuko M. Watanabe and Grant 1959 to Mah1; |
|----|------|------|-----------------------------------------------------------------------------|
| 2. | 171° | 30 • | 132.00 feet along Government Beach Reserve;                                 |
| з. | 264° | 30 1 | 383.09 feet along Government Beach Reserva;                                 |
| 4. | 3°   | 071  | 84.52 feet along the west side of Fiilani<br>Highway;                       |

5. Thence along the west side of Piilani Highway, on a curve to the left having a radius of 1939.86 feet, the chord azimuth and distance being: 2° 23' 50" 48.71 feet to the point of beginning and containing an AREA OF 1.119 ACRES.

EXHIBIT 'B"

| ORDINANCE NO. |        |  |  |  |  |  |
|---------------|--------|--|--|--|--|--|
|               |        |  |  |  |  |  |
| BILL NO       | (2018) |  |  |  |  |  |

A BILL FOR AN ORDINANCE GRANTING A CONDITIONAL PERMIT TO RUBY & SONS HOSPITALITY, LLC, FOR THE CONSTRUCTION AND USE OF AN OFF-SITE PARKING LOT WITHIN THE COUNTY PARK DISTRICT FOR PROPERTY SITUATED AT KIHEI, MAUI, HAWAII