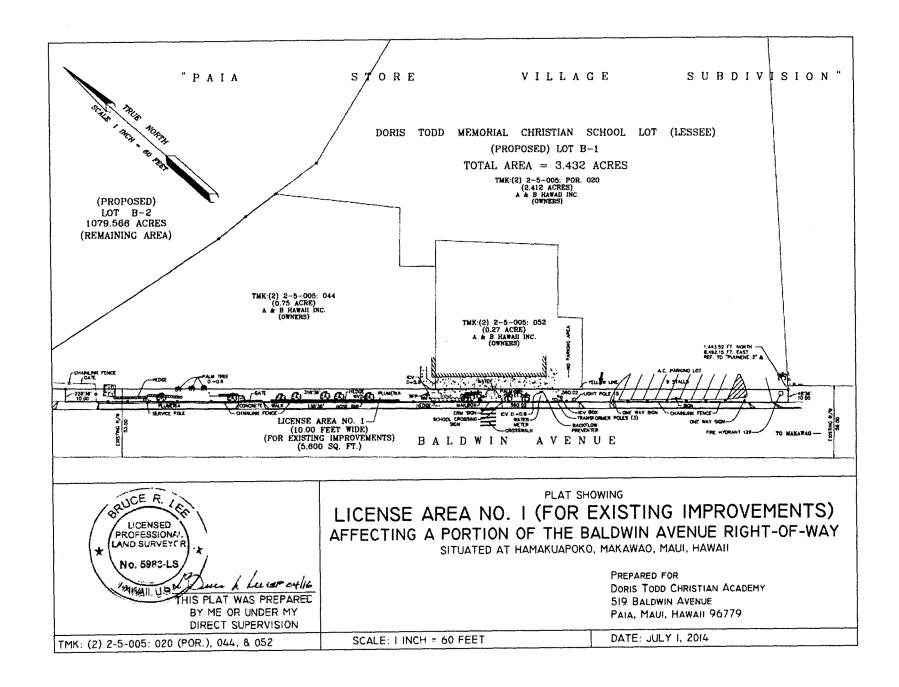

WHEREAS, Sublicensee leases a portion of said Lot B containing 3.432 acres and designated as Tax Map Key Nos. (2) 2-5-005-020 portion, 044, & 052; and

WHEREAS, portions of the Sublicensee's improvements minimally encroach into the Licensor's right-of-way along **Baldwin Avenue** adjacent to the Property, encroaching as shown on the Plat map showing as "License Area No. 1" prepared by Bruce R. Lee, Licensed Professional Land Surveyor, and as more particularly described by the metes and bounds description and sketch for said license area, attached hereto as Exhibit "A" and made a part hereof, hereinafter called the "Licensed Premises"; and

# DESCRIPTION LICENSE AREA NO. 1 (FOR EXISTING IMPROVEMENTS) AFFECTING THE BALDWIN AVENUE RIGHT-OF-WAY

All of that certain parcel of land known as a portion of the Baldwin Avenue right-of-way, situated at Hamakuapoko, Makawao, Island and County of Maui, State of Hawaii and being more particularly described as follows:

Beginning at the east corner of this parcel of land, being the south corner of Lot B-1 of the Paia Store Village Subdivision, the coordinates of said point of beginning referred to Government Survey Triangulation Station "PUUNENE 2" being:

1,443.52 feet North 8,492.15 feet Fast

And running by azimuths measured clockwise from true south:

| 1. | 48° 36′ 00"  | 10.00  | feet along the remainder of the Baldwin Avenue right-of-way to a point;                                                                                   |
|----|--------------|--------|-----------------------------------------------------------------------------------------------------------------------------------------------------------|
| 2. | 138° 36' 00" | 560.02 | feet along the same to a point;                                                                                                                           |
| 3. | 228° 36′ 00" | 10.00  | feet along the same to a point;                                                                                                                           |
| 4. | 318° 36' 00" | 560.02 | feet along the southwest boundary of Lot B-1 of the Paia Store Village Subdivision to the point of beginning and containing an area of 5,600 Square Feet. |