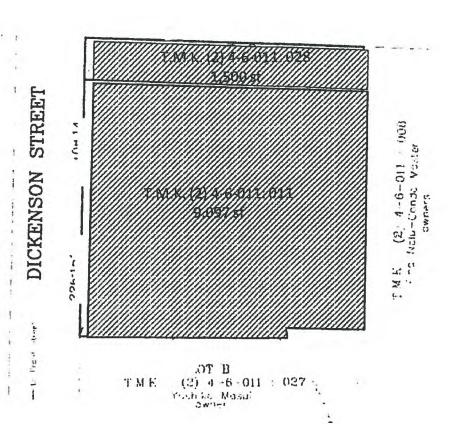

| ORDINANCE NO |        |
|--------------|--------|
|              | 9      |
| BILL NO.     | (2018) |

TWO-FAMILY DISTRICT

A BILL FOR AN ORDINANCE TO CHANGE ZONING FROM D-2 DUPLEX, AND R-2 RESIDENTIAL DISTRICT TO A-2 APARTMENT DISTRICT FOR PROPERTY IDENTIFIED AS TAX MAP KEYS (2) 4-6-011:011 AND (2) 4-6-011:028, LOCATED AT THE CORNER OF HONOAPIILANI HIGHWAY AND 266 DICKENSON STREET, LAHAINA, MAUI, HAWAII

### BE IT ORDAINED BY THE PEOPLE OF THE COUNTY OF MAUI:

SECTION 1. Pursuant to Chapter 19.510, Maui County Code, a change in Zoning from D-2 Duplex and R-2 Residential to A-2 is Apartment is hereby granted for that certain parcel of land situated at Lahaina, Maui, Hawaii, and identified for real property tax purposes as tax map keys (2) 4-6-011:011 and (2) collectively approximately 10,597 square feet, and more particularly described in Exhibit "A", attached hereto and made a part hereof, and in Land Zoning Map No. L-873, which is attached hereto as Exhibit "B". SECTION 2. This ordinance shall take effect upon its approval.

### Tax Map Key (2) 4-6-011:011 and 028

Land situated at the southwest side of the intersection of Honoapiilani Highway (F.A.P. No F-030-1 (1)) and Dickenson Street at Lahaina, Island and County of Maui, State of Hawaii.

Being portion of Royal Patent 5702, Land Commission Award 5524-B, Apana 1 to Peke and Royal Patent 4475, Land Commission Award 7713. Apana 1 to Victoria Kamamalu.

Beginning at a found Gear Spike at the westernmost corner of this parcel of land, the northernmost corner of Lot B of Arcangel Subdivision and along the south side of Dickenson Street, the coordinates of said point of beginning referred to Government Survey Triangulation Station "LAINA" being 7,468 10.4 feet South and 2,571.86 feet West and running by azimuths measured clockwise from true South (meridian of said "LAINA"),

| 1  | 226° 15' | 108.14  | feet along the south side of Dickenson Street to a $\frac{1}{2}$ inch pipe; thence,                       |
|----|----------|---------|-----------------------------------------------------------------------------------------------------------|
| 2. | 316° 59  | 00.001  | feet along west side of Honoapiilani Highway (F.A.P. No. F-030-1 (1)) to a ½ inch pipe; thence,           |
| 3. | 46° 15'  | 102.53. | feet along Aina Nalu-Condo Master, TMK: (2) 4-6-011:008 to a $\frac{1}{2}$ inch pipe; thence,             |
| 4. | 136" 15' | 27.77   | feet along Lot B of Arcangel Subdivision to a $\frac{1}{2}$ inch pipe; thence,                            |
| 5  | 45° 32'  | 3.43    | feet along the same to a 1/2 inch pipe; thence,                                                           |
| 6. | 135° 32' | 72.27   | feet along the same to the point of beginning and containing an area of 10,597 square feet, more or lees. |

# HONOAPIILANI HIGHWAY

F.A.P. No. F-030-1 (1)

T.M.K (2) 4-6-011: 011 T.M.K (2) 4-6-011: 028 Area: 9,097 SQ. FT. Area: 1,500 SQ. FT.

LAND ZONING MAP NO.L-873 CHANGE IN ZONING-LAHAINA, MAUI, HAWAII

FROM D-2 TWO-FAMILY AND R-2 RESIDENTIAL TO A-2 APARTMENT