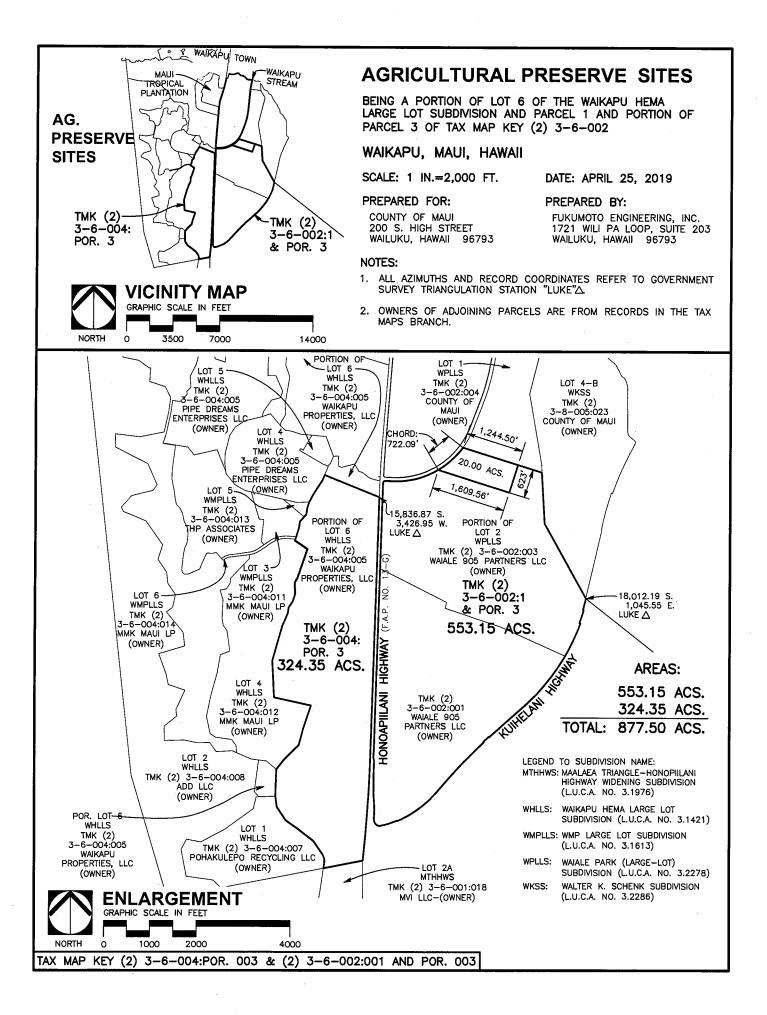

## **PSLU Committee**

From: Sent: To: Cc: Subject: Attachments: Michael Summers <msummers@planningconsultantshawaii.com> Thursday, May 02, 2019 4:15 PM PSLU Committee 'Mike Atherton'; 'Albert Boyce' WCT Agricultural Easement Area Map AG Preserve Site\_042519.pdf

Aloha All,

Per Councilmember Paltin's March 25, 2019 letter requesting confirmation of the conservation easement area, attached is the most current map depicting the area proposed to be included within the easement.