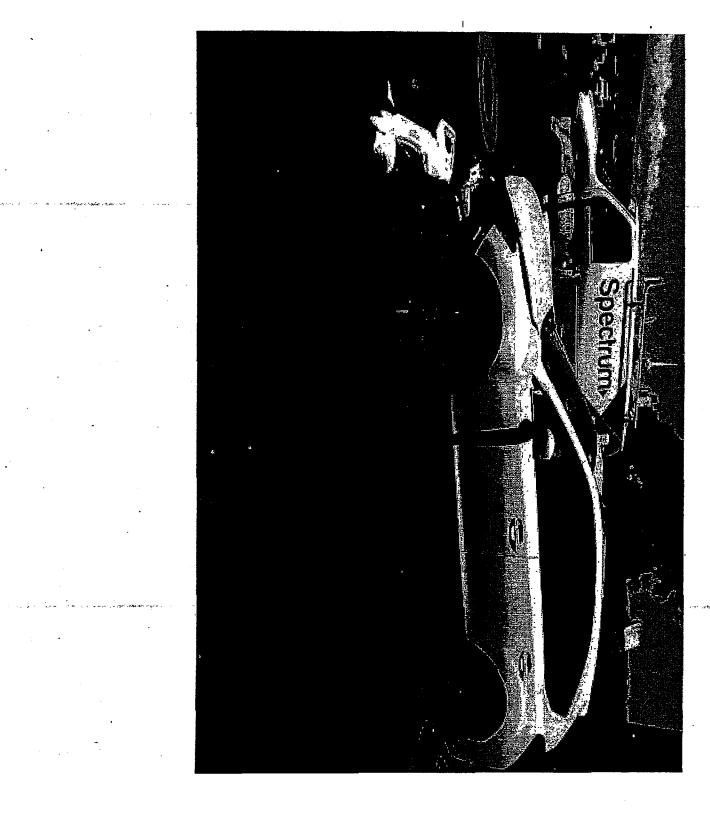

### STATE OF HAWAII MOTOR VEHICLE ACCIDENT REPORT

1022 1. 11/10

18-017523

Narrative Supplement

Supplement type:

Checks were then made of ORNILAS' vehicle, described as a white Subaru MPVH bearing Hawaii Plates LGF-181. The only damages observed to her vehicle were to the entire front bumper area. Photos were taken and submitted by Sergeant SILVA.

OFFICER'S ACTIONS:

Myself along with ORNELAS' husband (CASANOVA) proceeded to Officer Shane HERNANDEZ'S patrol vehicle (MPD-743) to make checks of the damages to his vehicle. The only damages observed to the patrol vehicle were to the right passenger side doors (front and back doors). This indicated to me that it was ORNELAS' vehicle which struck HERNANDEZ'S vehicle and not the other way around. Photos were taken and submitted by Sargeant SILVA.