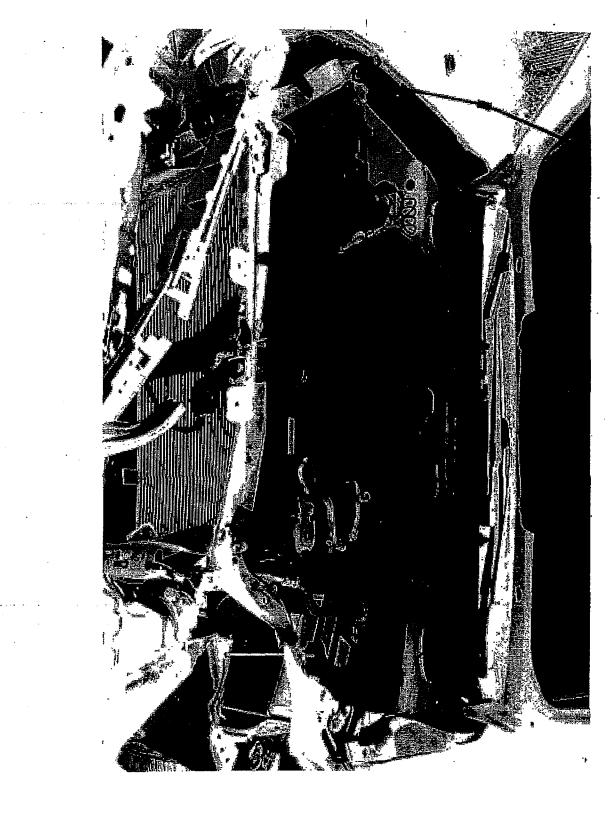

### STATE OF HAWAII MOTOR VEHICLE ACCIDENT REPORT

1022 1. 11/10

18-017523

Narrative Supplement

Supplement type:

Checks were then made of ORNILAS' vehicle, described as a white Subaru MPVH bearing Hawaii Plates LGF-181. The only damages observed to her vehicle were to the entire front bumper area. Photos were taken and submitted by Sergeant SILVA.

OFFICER'S ACTIONS:

Myself along with ORNELAS' husband (CASANOVA) proceeded to Officer Shane HERNANDEZ'S patrol vehicle (MPD-743) to make checks of the damages to his vehicle. The only damages observed to the patrol vehicle were to the right passenger side doors (front and back doors). This indicated to me that it was ORNELAS' vehicle which struck HERNANDEZ'S vehicle and not the other way around. Photos were taken and submitted by Sargeant SILVA.