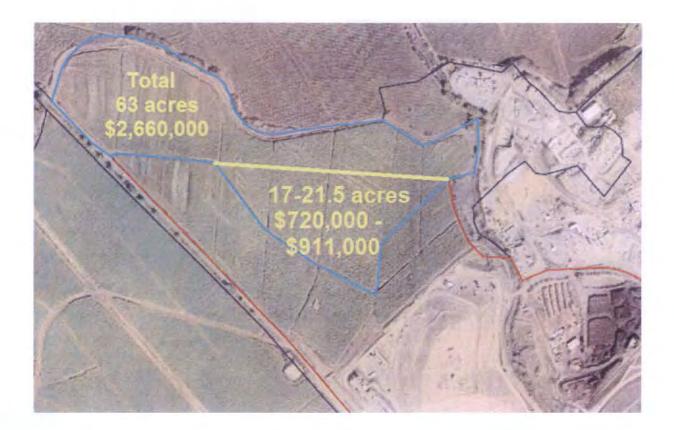

## Land Purchase

We have received an appraisal for the proposed land purchase North of CML at \$720,000 for 17 acres. From a recent communication with Alexander and Baldwin, LLC, we were told that they may be reluctant to subdivide this parcel and would prefer to sell the entire piece. SWD will continue discussions with A&B and keep DEM informed.

17 acres was a rough estimate for the appraisal purposes. Once the parcel is surveyed actual acres will be determined inside the property angle points. Thus the variation in property values in the map below.