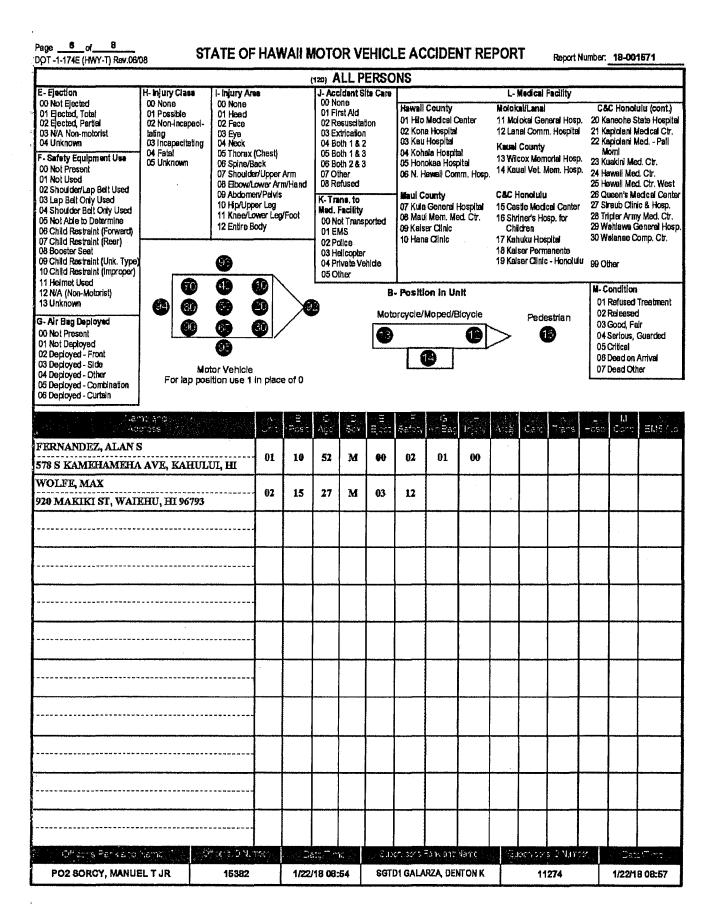

Settlement of Claim No.: B8115600035-0003-01 of Max Wolfe

Pursuant to Section 3.16.020B of the Maui County Code, our department hereby requests authorization to discuss settlement of the aforementioned claim. It is anticipated that an executive session may be necessary to discuss questions and issues pertaining to the powers, duties, privileges, immunities, and liabilities of the County, the Council, and the Committee. There is no immediate deadline to this matter.

# Resolution

| No. |  |
|-----|--|
|     |  |

AUTHORIZING SETTLEMENT OF CLAIM NO. B811500035-0003-01 OF MAX WOLFE

WHEREAS, Max Wolfe filed Claim No. B811500035-0003-01 on October 26, 2018, against the County of Maui for injuries he allegedly sustained at the intersection of Mokuhau and Hanalei Street, Wailuku, Maui, Hawaii, on January 11, 2018 involving a Maui County fleet vehicle with a trailer, being operated by a County employee; and

WHEREAS, the County of Maui and Max Wolfe, to avoid incurring expenses and the uncertainty of a judicial determination of the parties' respective rights and liabilities, will attempt to reach a proposed resolution of this claim by way of negotiated settlement; and