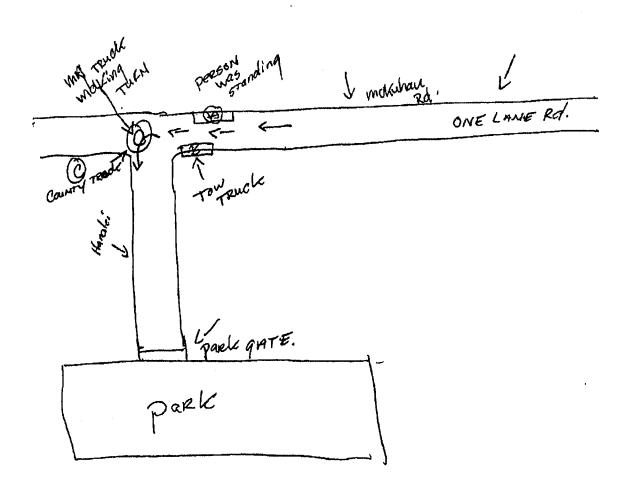

# Resolution

| No. |  |
|-----|--|
|     |  |

AUTHORIZING SETTLEMENT OF CLAIM NO. B811500035-0003-01 OF MAX WOLFE

WHEREAS, Max Wolfe filed Claim No. B811500035-0003-01 on October 26, 2018, against the County of Maui for injuries he allegedly sustained at the intersection of Mokuhau and Hanalei Street, Wailuku, Maui, Hawaii, on January 11, 2018 involving a Maui County fleet vehicle with a trailer, being operated by a County employee; and

# **COUNTY OF MAUI**

RECEIVED

CLAIM FOR DAMAGE OR INJURY

2018 OCT 26 PH 3 07

| PL      | PLEASE PRINT CLEARLY                                                                                                                                                                                                                                                                                                                                                                                                                                                                                                                                                                                                                                                                                                                                                                                                                                                                                                                                                                                                                                                                                                                                                                                                                                                                                                                                                                                                                                                                                                                                                                                                                                                                                                                                                                                                                                                                                                                                                                                                                                                                                                           | OFFICE OF THE                               |
|---------|--------------------------------------------------------------------------------------------------------------------------------------------------------------------------------------------------------------------------------------------------------------------------------------------------------------------------------------------------------------------------------------------------------------------------------------------------------------------------------------------------------------------------------------------------------------------------------------------------------------------------------------------------------------------------------------------------------------------------------------------------------------------------------------------------------------------------------------------------------------------------------------------------------------------------------------------------------------------------------------------------------------------------------------------------------------------------------------------------------------------------------------------------------------------------------------------------------------------------------------------------------------------------------------------------------------------------------------------------------------------------------------------------------------------------------------------------------------------------------------------------------------------------------------------------------------------------------------------------------------------------------------------------------------------------------------------------------------------------------------------------------------------------------------------------------------------------------------------------------------------------------------------------------------------------------------------------------------------------------------------------------------------------------------------------------------------------------------------------------------------------------|---------------------------------------------|
| 1.      | 1. Claimant: Mr. Mrs. Mrs. Ms. Max Wolfe                                                                                                                                                                                                                                                                                                                                                                                                                                                                                                                                                                                                                                                                                                                                                                                                                                                                                                                                                                                                                                                                                                                                                                                                                                                                                                                                                                                                                                                                                                                                                                                                                                                                                                                                                                                                                                                                                                                                                                                                                                                                                       | COUNTY CLERK                                |
| 2.      | 2. Address: 920 Makiki Street, Waiehu, HI 96793                                                                                                                                                                                                                                                                                                                                                                                                                                                                                                                                                                                                                                                                                                                                                                                                                                                                                                                                                                                                                                                                                                                                                                                                                                                                                                                                                                                                                                                                                                                                                                                                                                                                                                                                                                                                                                                                                                                                                                                                                                                                                |                                             |
| 3.      | 3. Telephone No.: Business Re                                                                                                                                                                                                                                                                                                                                                                                                                                                                                                                                                                                                                                                                                                                                                                                                                                                                                                                                                                                                                                                                                                                                                                                                                                                                                                                                                                                                                                                                                                                                                                                                                                                                                                                                                                                                                                                                                                                                                                                                                                                                                                  | sidence 808-276-9386                        |
| 4.      | 4. Date of Accident: 01/11/2018                                                                                                                                                                                                                                                                                                                                                                                                                                                                                                                                                                                                                                                                                                                                                                                                                                                                                                                                                                                                                                                                                                                                                                                                                                                                                                                                                                                                                                                                                                                                                                                                                                                                                                                                                                                                                                                                                                                                                                                                                                                                                                |                                             |
| 5.      | 5. Location of Accident: Intersection of Nenea St., Wailuk                                                                                                                                                                                                                                                                                                                                                                                                                                                                                                                                                                                                                                                                                                                                                                                                                                                                                                                                                                                                                                                                                                                                                                                                                                                                                                                                                                                                                                                                                                                                                                                                                                                                                                                                                                                                                                                                                                                                                                                                                                                                     | u, Hl 96793                                 |
| 6.      | 6. Amount of Claim: Property Damage \$ Pers                                                                                                                                                                                                                                                                                                                                                                                                                                                                                                                                                                                                                                                                                                                                                                                                                                                                                                                                                                                                                                                                                                                                                                                                                                                                                                                                                                                                                                                                                                                                                                                                                                                                                                                                                                                                                                                                                                                                                                                                                                                                                    | sonal Injury \$                             |
| 7.      | <ol> <li>Describe the accident in detail. Indicate all the facts, causes, pers-<br/>damage, etc., and why you think the County is responsible. You in<br/>On 1/11/18 around 9:28am, Wolfe was standing by his vehicle while Gibb</li> </ol>                                                                                                                                                                                                                                                                                                                                                                                                                                                                                                                                                                                                                                                                                                                                                                                                                                                                                                                                                                                                                                                                                                                                                                                                                                                                                                                                                                                                                                                                                                                                                                                                                                                                                                                                                                                                                                                                                    | may write on the back if needed.            |
|         | was trying to get his keys out of his locked vehicle. Wolfe was then run                                                                                                                                                                                                                                                                                                                                                                                                                                                                                                                                                                                                                                                                                                                                                                                                                                                                                                                                                                                                                                                                                                                                                                                                                                                                                                                                                                                                                                                                                                                                                                                                                                                                                                                                                                                                                                                                                                                                                                                                                                                       | over by a trailer that was being towed      |
|         | by Fernandez. Bystanders in the area witnessed the Incident, Gibbs saw the t                                                                                                                                                                                                                                                                                                                                                                                                                                                                                                                                                                                                                                                                                                                                                                                                                                                                                                                                                                                                                                                                                                                                                                                                                                                                                                                                                                                                                                                                                                                                                                                                                                                                                                                                                                                                                                                                                                                                                                                                                                                   | ruck pulling a large trailer coming up then |
|         | heard Wolfe say, "I can't feel my legs!" Glbbs helped Wolfe onto the hood o                                                                                                                                                                                                                                                                                                                                                                                                                                                                                                                                                                                                                                                                                                                                                                                                                                                                                                                                                                                                                                                                                                                                                                                                                                                                                                                                                                                                                                                                                                                                                                                                                                                                                                                                                                                                                                                                                                                                                                                                                                                    | f his vehicle. Officer Manuel T. Sorcy Jr.  |
|         | arrived on the scene and saw Wolfe on the hood of his vehicle, screen                                                                                                                                                                                                                                                                                                                                                                                                                                                                                                                                                                                                                                                                                                                                                                                                                                                                                                                                                                                                                                                                                                                                                                                                                                                                                                                                                                                                                                                                                                                                                                                                                                                                                                                                                                                                                                                                                                                                                                                                                                                          | aming in pain. Wolfe was surrounded         |
|         | by several bystanders. Wolfe was bleeding from his left elbow and                                                                                                                                                                                                                                                                                                                                                                                                                                                                                                                                                                                                                                                                                                                                                                                                                                                                                                                                                                                                                                                                                                                                                                                                                                                                                                                                                                                                                                                                                                                                                                                                                                                                                                                                                                                                                                                                                                                                                                                                                                                              | behind his left leg. He continued to        |
|         | scream and yell that he was just ran over.                                                                                                                                                                                                                                                                                                                                                                                                                                                                                                                                                                                                                                                                                                                                                                                                                                                                                                                                                                                                                                                                                                                                                                                                                                                                                                                                                                                                                                                                                                                                                                                                                                                                                                                                                                                                                                                                                                                                                                                                                                                                                     |                                             |
| 8.      | 8. If you carry insurance applicable to this claim, please provide the company and your policy number.  n/a                                                                                                                                                                                                                                                                                                                                                                                                                                                                                                                                                                                                                                                                                                                                                                                                                                                                                                                                                                                                                                                                                                                                                                                                                                                                                                                                                                                                                                                                                                                                                                                                                                                                                                                                                                                                                                                                                                                                                                                                                    | name and address of the insurance           |
|         | Policy No.                                                                                                                                                                                                                                                                                                                                                                                                                                                                                                                                                                                                                                                                                                                                                                                                                                                                                                                                                                                                                                                                                                                                                                                                                                                                                                                                                                                                                                                                                                                                                                                                                                                                                                                                                                                                                                                                                                                                                                                                                                                                                                                     |                                             |
|         | A. Did you file a claim with your insurance company? N/a                                                                                                                                                                                                                                                                                                                                                                                                                                                                                                                                                                                                                                                                                                                                                                                                                                                                                                                                                                                                                                                                                                                                                                                                                                                                                                                                                                                                                                                                                                                                                                                                                                                                                                                                                                                                                                                                                                                                                                                                                                                                       | · ,                                         |
|         | If yes, amount claimed \$ Deducti                                                                                                                                                                                                                                                                                                                                                                                                                                                                                                                                                                                                                                                                                                                                                                                                                                                                                                                                                                                                                                                                                                                                                                                                                                                                                                                                                                                                                                                                                                                                                                                                                                                                                                                                                                                                                                                                                                                                                                                                                                                                                              | ble amount \$                               |
|         | B. If a claim was filed with your insurance company, what action                                                                                                                                                                                                                                                                                                                                                                                                                                                                                                                                                                                                                                                                                                                                                                                                                                                                                                                                                                                                                                                                                                                                                                                                                                                                                                                                                                                                                                                                                                                                                                                                                                                                                                                                                                                                                                                                                                                                                                                                                                                               | do they intend to take?                     |
|         |                                                                                                                                                                                                                                                                                                                                                                                                                                                                                                                                                                                                                                                                                                                                                                                                                                                                                                                                                                                                                                                                                                                                                                                                                                                                                                                                                                                                                                                                                                                                                                                                                                                                                                                                                                                                                                                                                                                                                                                                                                                                                                                                |                                             |
|         |                                                                                                                                                                                                                                                                                                                                                                                                                                                                                                                                                                                                                                                                                                                                                                                                                                                                                                                                                                                                                                                                                                                                                                                                                                                                                                                                                                                                                                                                                                                                                                                                                                                                                                                                                                                                                                                                                                                                                                                                                                                                                                                                |                                             |
| T       | LEREBY DECLARE THAT THE FOREGOING STATEMENTS                                                                                                                                                                                                                                                                                                                                                                                                                                                                                                                                                                                                                                                                                                                                                                                                                                                                                                                                                                                                                                                                                                                                                                                                                                                                                                                                                                                                                                                                                                                                                                                                                                                                                                                                                                                                                                                                                                                                                                                                                                                                                   | ADE TOLIE AND CORDECT                       |
| \<br>\_ | The state of the s | 10/2 (1/18                                  |
|         | (Signature of Claimant)                                                                                                                                                                                                                                                                                                                                                                                                                                                                                                                                                                                                                                                                                                                                                                                                                                                                                                                                                                                                                                                                                                                                                                                                                                                                                                                                                                                                                                                                                                                                                                                                                                                                                                                                                                                                                                                                                                                                                                                                                                                                                                        | (Date)                                      |
| (Rov    | Rev. 05/11/95)                                                                                                                                                                                                                                                                                                                                                                                                                                                                                                                                                                                                                                                                                                                                                                                                                                                                                                                                                                                                                                                                                                                                                                                                                                                                                                                                                                                                                                                                                                                                                                                                                                                                                                                                                                                                                                                                                                                                                                                                                                                                                                                 |                                             |