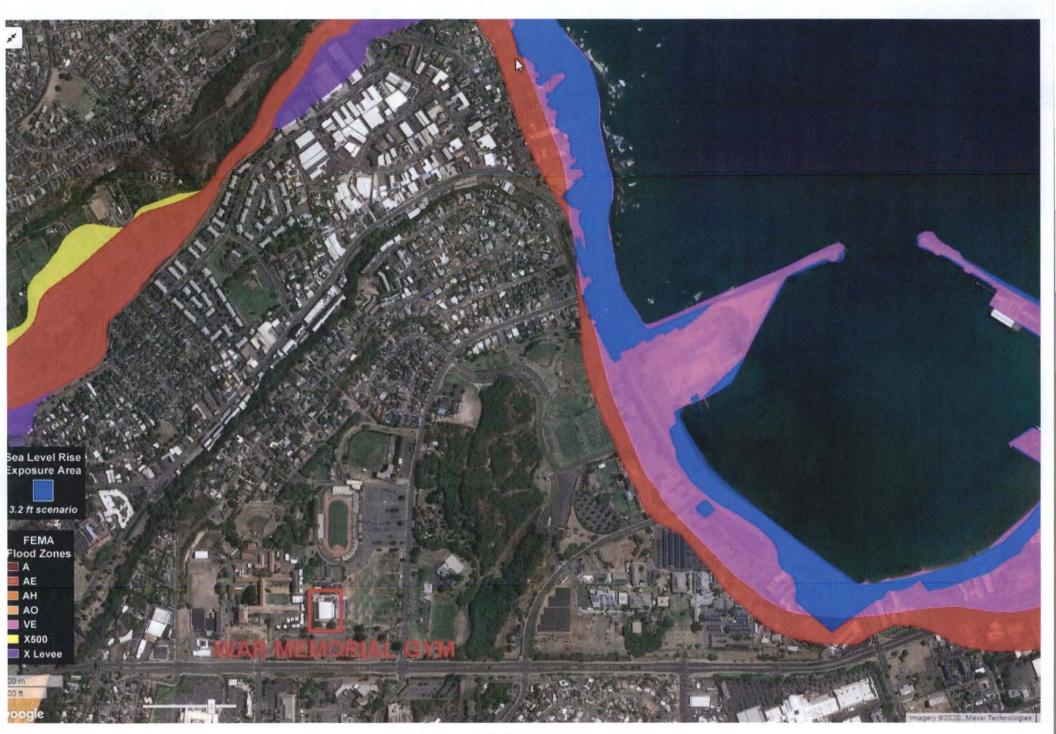

This is in response to your letter dated February 12, 2020 requesting responses to the following questions raised at the Healthy Families and Communities Committee meeting held on February 6, 2020.

1. Provide information on how far away from the inundation zone the War Memorial Gym building is located, including an overlay that shows the location of the gym in relation to projected sea-level rise.

The War Memorial Gym Building is approximately 770 yards from the "Tsunami Evacuation Zone" and 500 +/- yards from the "Extreme Tsunami Evacuation Zone." Please see attached maps, Exhibits A and B.

The NOAA Tsunami Zone Evacuation Map can be found at the following location: <a href="https://tsunami.coast.noaa.gov/#/">https://tsunami.coast.noaa.gov/#/</a>

The Hawaii Sea Rise Viewer can be found at the following location: http://www.pacioos.hawaii.edu/shoreline/slr-hawaii/

2. Please advise whether there will be hot water in the locker rooms.

The showers in the locker rooms will be designed to have hot water.

Sincerely

KARLA H. PETERS

Director of Parks and Recreation

Exhibit A

Exhibit B