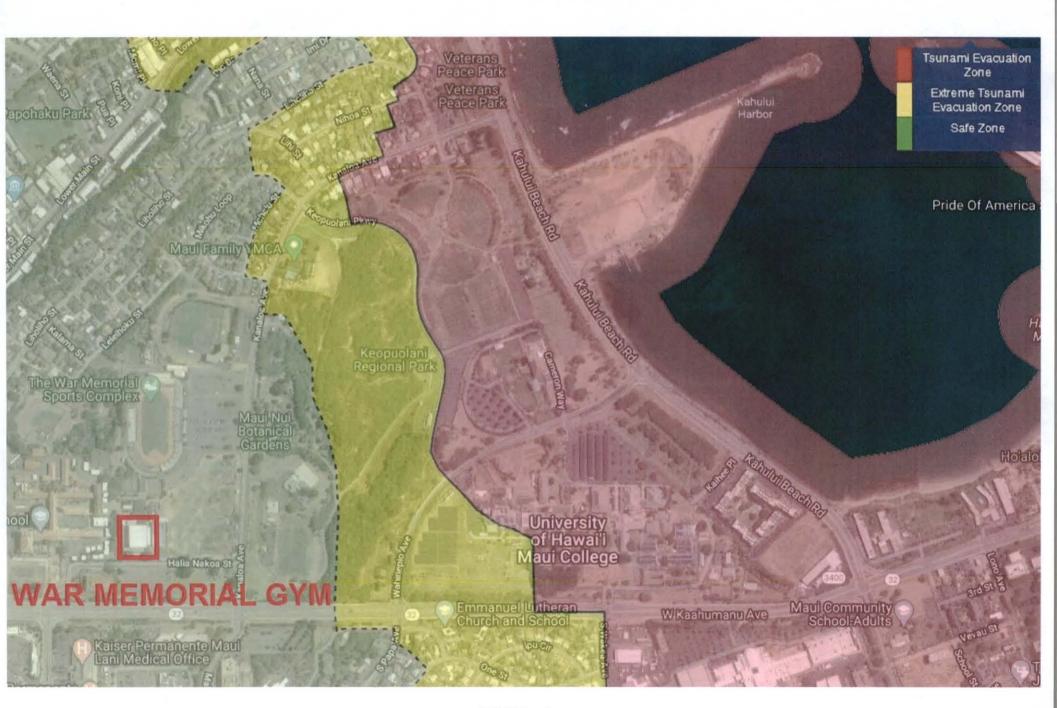

This is in response to your letter dated February 12, 2020 requesting responses to the following questions raised at the Healthy Families and Communities Committee meeting held on February 6, 2020.

1. Provide information on how far away from the inundation zone the War Memorial Gym building is located, including an overlay that shows the location of the gym in relation to projected sea-level rise.

The War Memorial Gym Building is approximately 770 yards from the "Tsunami Evacuation Zone" and 500 +/- yards from the "Extreme Tsunami Evacuation Zone." Please see attached maps, Exhibits A and B.

The NOAA Tsunami Zone Evacuation Map can be found at the following location: <a href="https://tsunami.coast.noaa.gov/#/">https://tsunami.coast.noaa.gov/#/</a>

Sincerely

KARLA H. PETERS

Director of Parks and Recreation

Exhibit A

Exhibit B