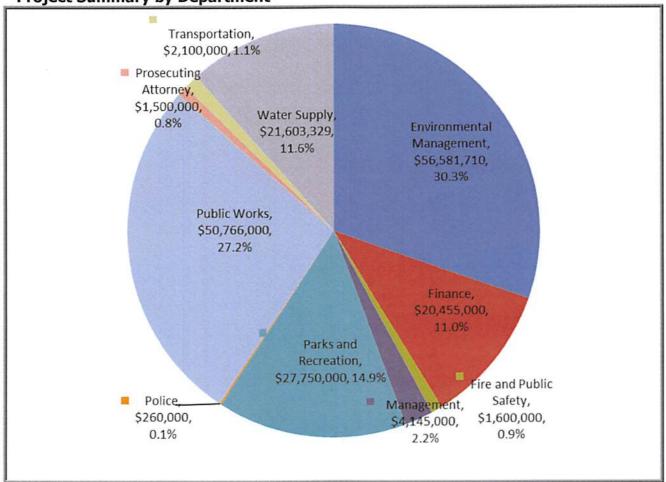

Our FY 2021 budget emphasizes the importance of investing in a diverse range of infrastructure and facilities projects to provide for a well-rounded, well-maintained future for our community. The chart and table below outline the FY 2021 capital

improvement projects by project type. Further details and a full list of projects can be found in the capital budget portion of this document.

Drainage Water 2.6% Supply FY 2021 Government 11.6% **Project Type** Proposed **Facilities** 7.8% Drainage \$4,850,000 Other Government Facilities \$14,630,000 **Projects** Sewer 11.7% 25.3% Other Projects \$21,855,000 Parks and Recreation \$24,100,000 Parks and Road Improvements \$43,141,000 Recreation 12.9% Sanitation \$9,300,000 Sewer \$47,281,710 Road Improvements Water Supply \$21,603,329 23.1% Sanitation TOTAL \$186,761,039 5.0%