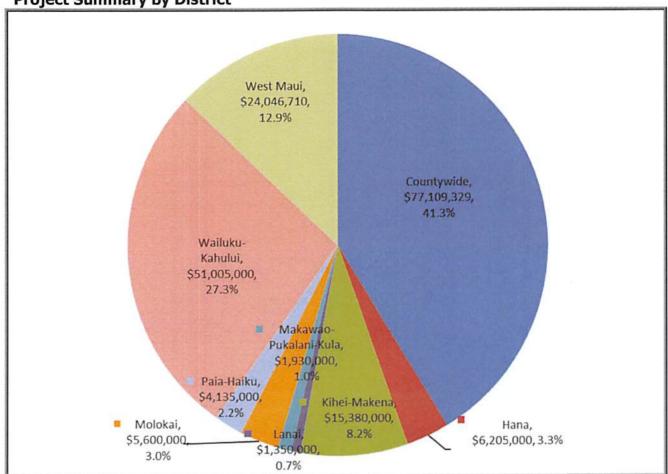

# Capital Improvement Program Overview

Capital Improvement Projects are tangible investments for the future of our community. Many projects mentioned above are CIP priorities for FY 2021. The Fiscal Year 2021 proposed Capital Improvement Budget is \$186.8 million. This total includes capital projects funded through the county, grants and other revenue funds. The FY 2021 CIP budget includes \$85.7 million of projects funded through bond funding, or 45.8 percent of capital projects. In comparison, 51.8 percent of capital projects were funded through general obligation bonds in FY 2020.