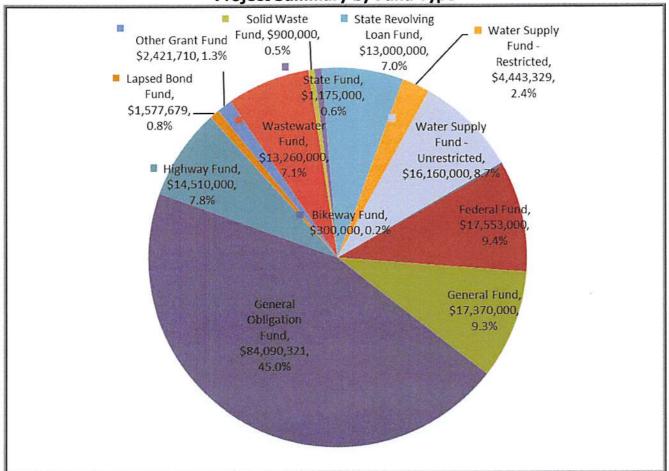

# Capital Improvement Program Overview

Capital Improvement Projects are tangible investments for the future of our community. Many projects mentioned above are CIP priorities for FY 2021. The Fiscal Year 2021 proposed Capital Improvement Budget is \$186.8 million. This total includes capital projects funded through the county, grants and other revenue funds. The FY 2021 CIP budget includes \$85.7 million of projects funded through bond funding, or 45.8 percent of capital projects. In comparison, 51.8 percent of capital projects were funded through general obligation bonds in FY 2020.