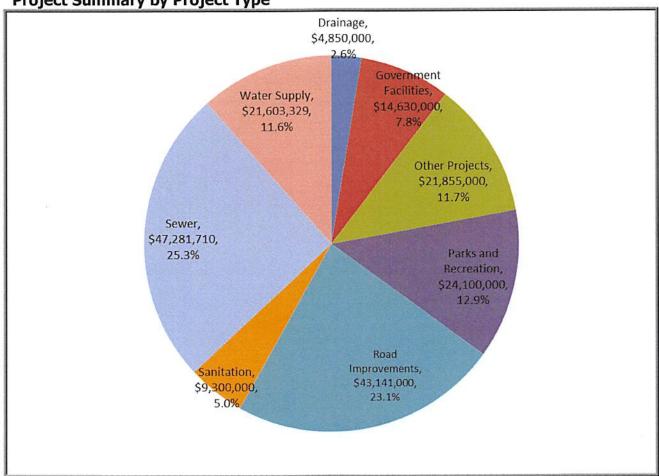

Our FY 2021 budget emphasizes the importance of investing in a diverse range of infrastructure and facilities projects to provide for a well-rounded, well-maintained future for our community. The chart and table below outline the FY 2021 capital

improvement projects by project type. Further details and a full list of projects can be found in the capital budget portion of this document.

Drainage Water 2.6% Supply FY 2021 Government 11.6% **Project Type** Proposed **Facilities** 7.8% Drainage \$4,850,000 Other Government Facilities \$14,630,000 **Projects** Sewer 11.7% 25.3% Other Projects \$21,855,000 Parks and Recreation \$24,100,000 Parks and Road Improvements \$43,141,000 Recreation 12.9% Sanitation \$9,300,000 Sewer \$47,281,710 Road Improvements Water Supply \$21,603,329 23.1% Sanitation TOTAL \$186,761,039 5.0%