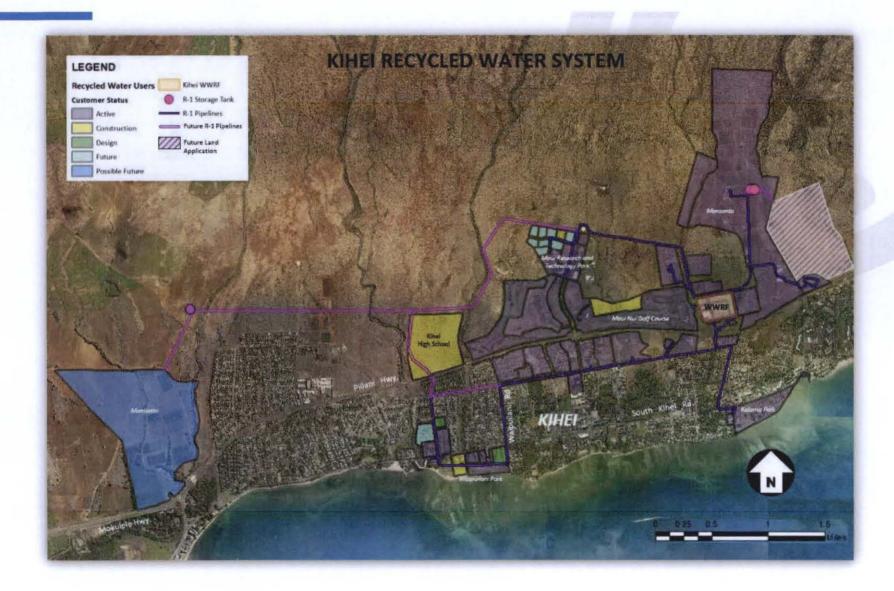

Following is a summary of questions by Committee members and answers by the Acting Division Chief for Wastewater Reclamation:

1. What are the five service areas for Maui County?

The Department has treatment plants in Kihei, Lahaina, Central Maui, Lanai City, and Kaunakakai. It also has collection-only areas in Haliimaile and Kualapuu on Molokai.