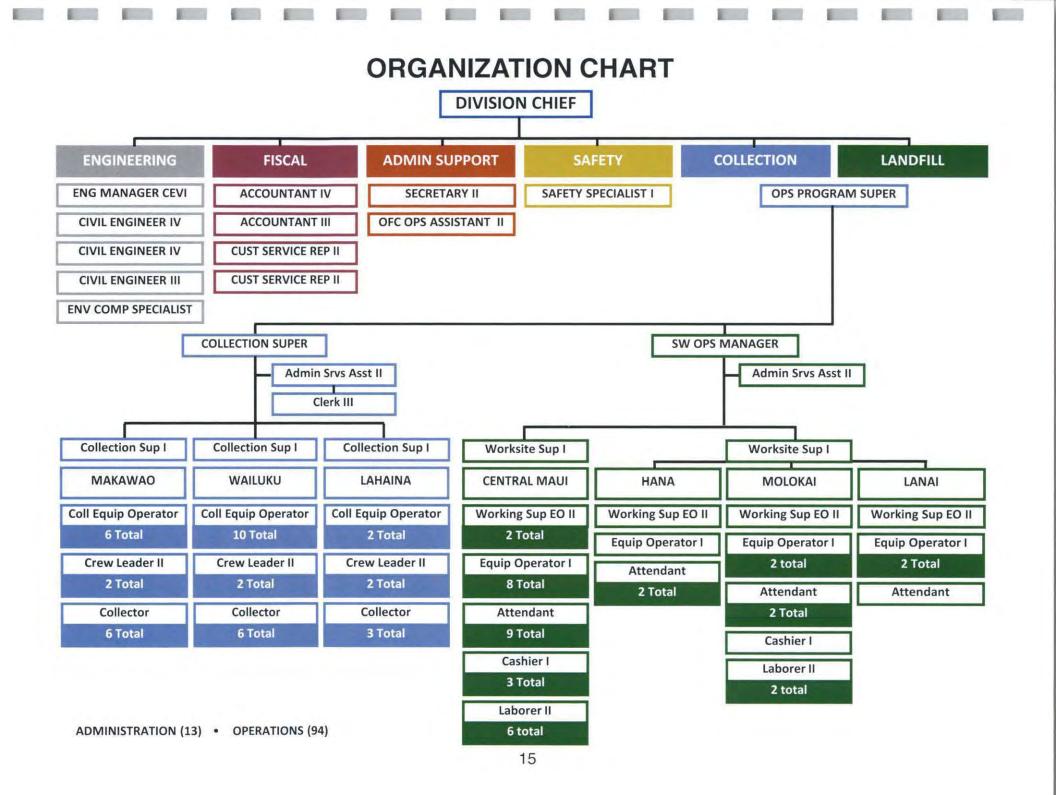

### **SWD RESPONSIBILITIES & SERVICES**

### RESPONSIBILITIES

- Engineering (planning, design, construction and asset management)
- Fiscal management (Budgeting, accounting & customer service)
- Landfill operation and Refuse collection
- Regulatory compliance and safety

### **COMMUNITY SERVICES**

- Serve 27,000 refuse clients & haul over 2,600 refuse routes/yr
- Manage 4 landfills, 5 closed landfills & 1 transfer station on 3 islands
- Maintain residential self haul services at 5 locations
- Receive and process >220,000 tons/yr of MSW
- Construction & Demolition material processing: >27,000 tons/yr