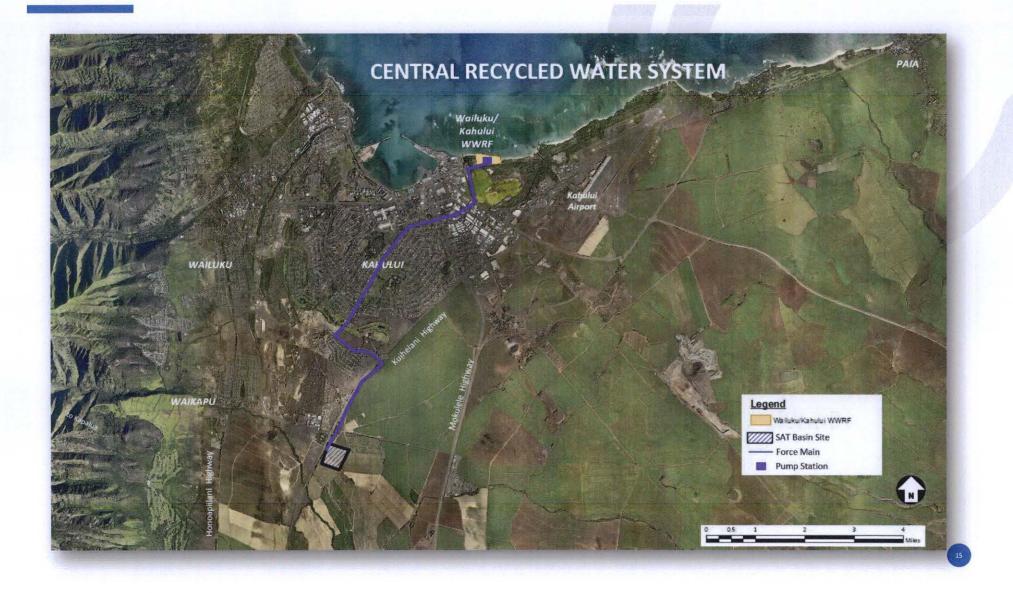

3. Does the Department plan to increase capacity at its Kahului-Wailuku treatment center?

Members of the Economic Development and Budget Committee March 27, 2020 Page 2

> The Department is looking at all alternatives, including whether it is necessary to just build a whole new treatment plant rather than attempting to expand the existing plant.