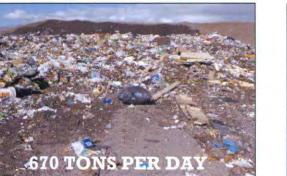

### **COMMUNITY SERVICES**

- Serve 27,000 refuse clients & haul over 2,600 refuse routes/yr
- Manage 4 landfills, 5 closed landfills & 1 transfer station on 3 islands
- Maintain residential self haul services at 5 locations
- Receive and process >220,000 tons/yr of MSW
- Construction & Demolition material processing: >27,000 tons/yr