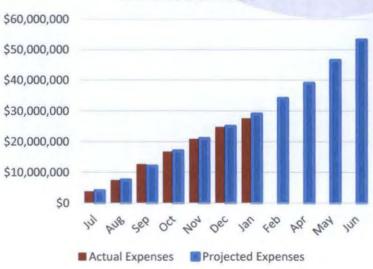

ion)





CONSTRUCTION Lower Main Street Sewer Upgrade



### **RECYCLED WATER PROJECTS**



DESIGN

Lahaina WWRF R-1 Process Expansion

Wailuku-Kahului Recycled Water Pump Station

Wailuku-Kahului Recycled Water Force Main

Kihei-Makena Sewer Expansion





CONSTRUCTION

West Maui Recycled Water Expansion

Kihei Effluent Pump Station Upgrade





### INCREASE TREATMENT QUALITY / OTHER



DESIGN

Wailuku-Kahului SAT Basins





OTHER

Upcountry Sewer System Upgrades

### WASTEWATER RECLAMATION DIVISION TOTAL FY2020 -\$92,193,361





### BUDGET STATUS THRU JANUARY 31, 2020

Projected Revenue \$58,395,180 Billed to Date \$35,433,034 (60%) Time Passed - 7 months (58%) Projected Expenses \$53,143,361 Expended to Date \$27,946,739 (53%) Time Passed - 7 months (58%)



#### **REVENUE STATUS**



#### EXPENSE STATUS

### WWRD DEBT SERVICE



ANNUAL DEBT SERVICE

Series1



# EXISTING & PROPOSED DEBT SERVICE





**HISTORY OF MAUI SEWER RATES** 

**SEWER RATES** 

9

### FUTURE CHALLENGES FACING WWRD



#### REDUCING ENERGY COSTS

Expected greater energy usage due to additional treatment and pumping, and cost increases due to rate increases.

Old equipment replaced with higher efficiency models, reducing carbon footprint.



#### **CIP VS. SEWER RATES**

Balancing the amount of money spent on CIP projects with reasonable increases in sewer rates and debt allocation.



#### AGING INFRASTRUCTURE AND EQUIPMENT

It keeps getting older and everything has a useful life.

Gravity Sewer, Manholes, Pump Stations, Force Mains, Pumps, Blowers, Generators, Reuse Lines, Meters, Tanks, Basins,