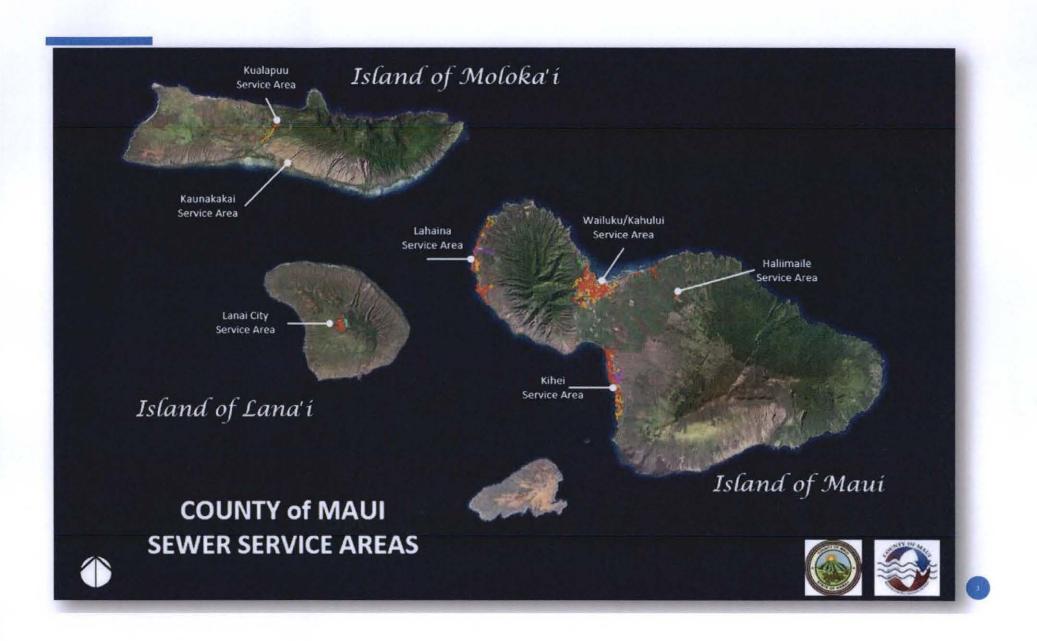

Following is a summary of questions by Committee members and answers by the Acting Division Chief for Wastewater Reclamation:

1. What are the five service areas for Maui County?

The Department has treatment plants in Kihei, Lahaina, Central Maui, Lanai City, and Kaunakakai. It also has collection-only areas in Haliimaile and Kualapuu on Molokai.