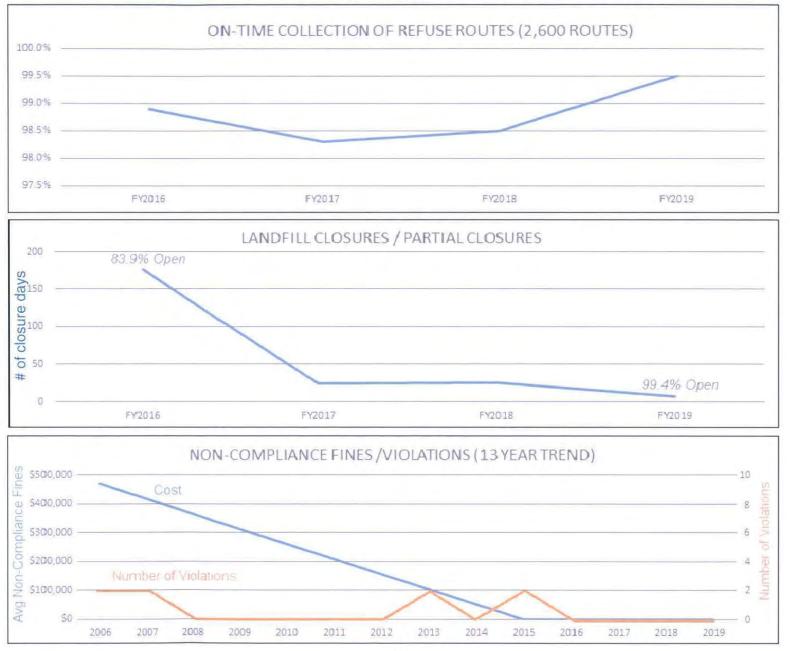

| Landfill Partial<br>Closures | FY 2016 | FY 2017 | FY 2018 | FY 2019 |
|------------------------------|---------|---------|---------|---------|
| Closures/Year                | 176     | 24      | 25      | 7*      |
| Full Open Rate               | 83.9%   | 97.8%   | 97.7%   | 99.4%   |

\*not counting 14 forced closures due to tropical storms Lane and Olivia

|   | 10         |     |
|---|------------|-----|
| 6 | <b>GTA</b> |     |
| - |            | 1   |
|   | Ini        | Tai |
|   | - OF       |     |

|                     | FY 2016   | FY 2017    | FY 2018 | FY 2019 |
|---------------------|-----------|------------|---------|---------|
| Delayed Routes/Year | 29        | 44         | 40      | 14*     |
| On-Time Pickup Rate | 98.9%     | 98.3%      | 98.5%   | 99.5%   |
|                     | Annual    | Statistics |         |         |
|                     | 2.5 Milli | on Pickups |         |         |
|                     | 2,600     | Routes     |         |         |

45,000 Tons Collected (90,000,000 Pounds)

\*not counting delayed routes due to tropical storms Lane and Olivia