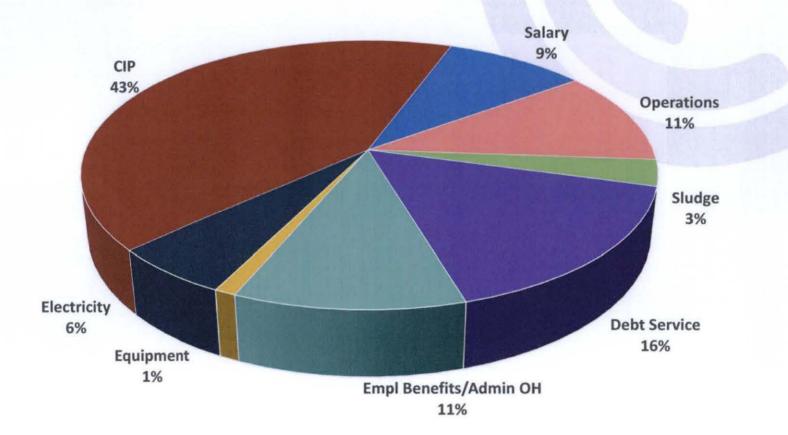

orce Main Replacement Wailuku-Kahului EPA Compliance Sewer Rehabilitation Countywide EPA Compliance WWRF Renovation Projects Countywide Wastewater System

Modifications



### **EXPANSION OF SERVICES**



DESIGN

Wailuku-Kahului WWRF Facility Plan (Capacity Expansion)





CONSTRUCTION Lower Main Street Sewer Upgrade



### **RECYCLED WATER PROJECTS**



DESIGN

Lahaina WWRF R-1 Process Expansion

Wailuku-Kahului Recycled Water Pump Station

Wailuku-Kahului Recycled Water Force Main

Kihei-Makena Sewer Expansion





CONSTRUCTION

West Maui Recycled Water Expansion

Kihei Effluent Pump Station Upgrade





### INCREASE TREATMENT QUALITY / OTHER



DESIGN

Wailuku-Kahului SAT Basins





OTHER

Upcountry Sewer System Upgrades

### WASTEWATER RECLAMATION DIVISION TOTAL FY2020 -\$92,193,361





### BUDGET STATUS THRU JANUARY 31, 2020

Projected Revenue \$58,395,180 Billed to Date \$35,433,034 (60%) Time Passed - 7 months (58%) Projected Expenses \$53,143,361 Expended to Date \$27,946,739 (53%) Time Passed - 7 months (58%)



#### **REVENUE STATUS**



#### EXPENSE STATUS

### WWRD DEBT SERVICE



ANNUAL DEBT SERVICE

Series1



# EXISTING & PROPOSED DEBT SERVICE





**HISTORY OF MAUI SEWER RATES** 

**SEWER RATES** 

9

### FUTURE CHALLENGES FACING WWRD



#### REDUCING ENERGY COSTS

Expected greater energy usage due to additional treatment and pumping, and cost increases due to rate increases.

Old equipment replaced with higher efficiency models, reducing carbon footprint.



#### **CIP VS. SEWER RATES**

Balancing the amount of money spent on CIP projects with reasonable