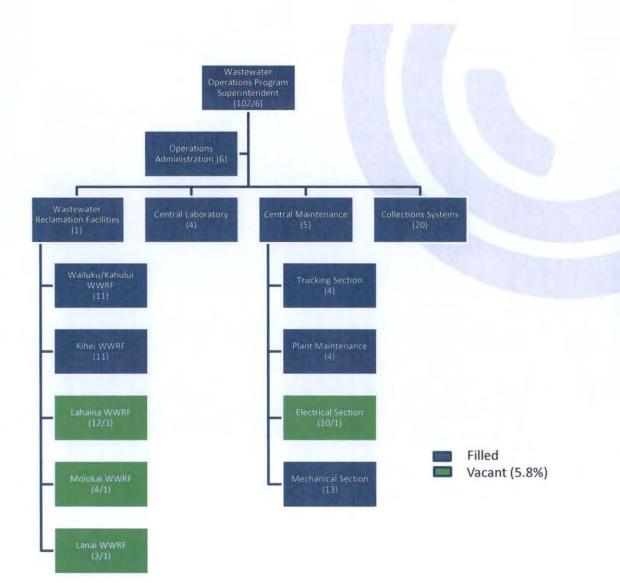

Following is a summary of questions by Committee members and answers by the Acting Division Chief for Wastewater Reclamation:

1. What are the five service areas for Maui County?

The Department has treatment plants in Kihei, Lahaina, Central Maui, Lanai City, and Kaunakakai. It also has collection-only areas in Haliimaile and Kualapuu on Molokai.

3. Does the Department plan to increase capacity at its Kahului-Wailuku treatment center?

Members of the Economic Development and Budget Committee March 27, 2020 Page 2

> The Department is looking at all alternatives, including whether it is necessary to just build a whole new treatment plant rather than attempting to expand the existing plant.

5. Is there a plan to expand capacity at the treatment plant on Molokai?

Yes. The Department found major infiltration in its system, and there are construction plans to reduce current processing volume by 50,000-80,000 gallons per day, which will help.