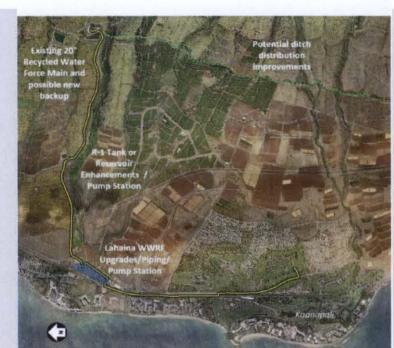

2. Given that Maui Land and Pineapple Company owns the land where the Department's West Maui Recycled Water Expansion project is located, is it a matter of negotiations progressing before the project can move forward?

Negotiation is underway, but it's complicated. Maui Land and Pineapple Company has installed solar photovoltaic arrays on part of the land, and they don't want to part with that infrastructure since it generates revenue for them. The Department has done an appraisal and knows what it believes the property is worth, but it's a matter of coming to an agreement with Maui Land and Pineapple. Thus, negotiations are complicated, but ongoing.