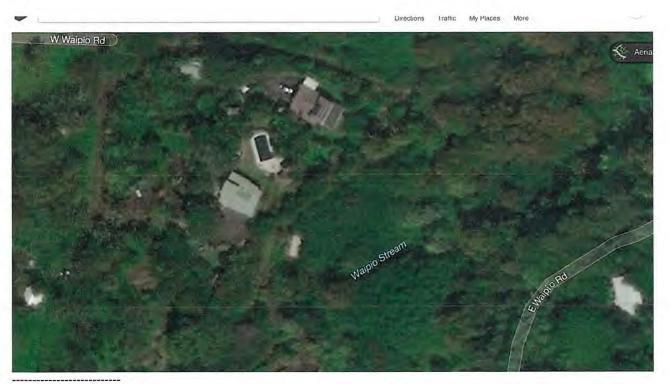

With respect , I shall be sending several emails with photos etc re: proposed Maui County ordinance for controlling ziplines , re: 256 800 080

on the screen shot below: the 2 houses on the left are our houses: 280. W.Waipio Rd. Haiku HI 96708. immediately to the right of that, is a rectangle , which is one of the "landing pads" of the Jungle zip. Our houses have permits. The Jungle zip does not. It is less than 50 feet from our kitchen window ! The screaming is horrific. We are on agg land , and actively farm. ...more to follow. mahalo Jennifer Friedlander