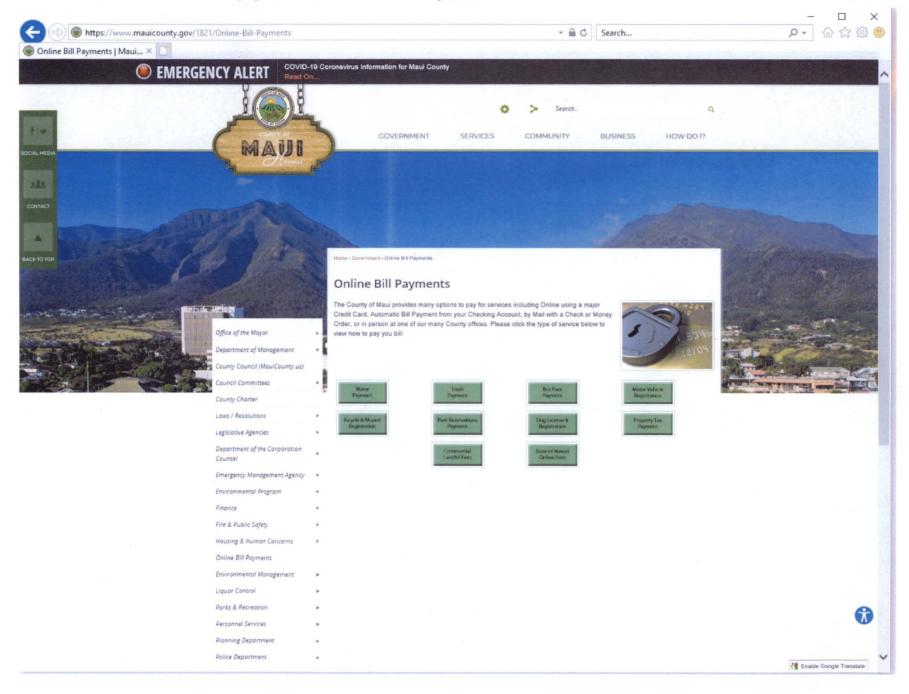

| Dept.                                        | Division                          | Frequency        | Type of Bill                  | Online Payment | Convininence Fee | Online One Time<br>Payment | Online Ongoing<br>Payments | Other Payment<br>Options                                | Registration<br>Requirement   | Fees Waived for<br>COVID | Online<br>Statemements | Comments                                          | Listed on the<br>Online Bill Payment<br>Page, but can't pay<br>online (only access<br>information) |
|----------------------------------------------|-----------------------------------|------------------|-------------------------------|----------------|------------------|----------------------------|----------------------------|---------------------------------------------------------|-------------------------------|--------------------------|------------------------|---------------------------------------------------|----------------------------------------------------------------------------------------------------|
|                                              |                                   |                  |                               |                |                  |                            |                            |                                                         | Mail in authorization form    |                          |                        | One time payment                                  |                                                                                                    |
| Dept of Water                                |                                   |                  |                               |                |                  |                            |                            | in                                                      | w/copy of voided              |                          |                        | link is not on Online                             |                                                                                                    |
| Supply                                       | Fiscal Division                   | monthy           | Water/Sewer Bill              | yes            | yes              | yes                        | yes                        | person/mail/phone                                       | check for ongoing             | yes                      | yes                    | Bill Payment Page                                 |                                                                                                    |
| Dept of Environmental                        | Solid Waste Division              | over usiv menths | Trash                         | Voc.           | Voc              | No.                        | 0/0                        | in person/mail                                          | Log on account                |                          | and it                 | Must do initial set-<br>up in person or by        |                                                                                                    |
| Manangement                                  | Solid Waste Division              | every six months | IIdSII                        | yes            | yes              | yes                        | n/a                        | purchase from the                                       | number                        | yes                      | mail                   | mail                                              |                                                                                                    |
|                                              |                                   |                  |                               |                |                  |                            |                            | bus driver, resource<br>center, wharf<br>cinema center, |                               |                          |                        | looking into online payment options, but the fees |                                                                                                    |
| Department of<br>Transportation              | Bus Service<br>Information        | n/a              | Bus Pass                      | no             | n/a              | n/a                        | n/a                        | trask bldg location, roberts hawaii,                    | n/a                           | 7/2                      |                        | associated with the                               | i i                                                                                                |
| Department of                                | Motor Vehicles &                  |                  | Motor Vehicle<br>Registration | no             |                  |                            |                            | in                                                      |                               | n/a                      | n/a                    | option are high.                                  | X                                                                                                  |
| Finance                                      | Licensing                         | annual           | Renewal                       | yes            | yes              | yes                        | n/a                        | person/mail/kiosk                                       | n/a                           | yes                      | n/a                    |                                                   |                                                                                                    |
| Department of Finance                        | Bicycle and Moped<br>Registration | annual           | Bike /Moped<br>Registration   | no             | n/a              | n/a                        | n/a                        | in person/mail                                          | n/a                           | n/a                      | n/a                    |                                                   | Х                                                                                                  |
| Department of                                | Dog Registration                  | ,                | Dog Registration &            |                | <u>,</u>         | ,                          | ,                          | in person/Humane                                        | 1                             | _                        |                        | :                                                 |                                                                                                    |
| Finance                                      | and Licensing                     | n/a              | Licenses                      | no             | n/a              | n/a                        | n/a                        | Society                                                 | n/a                           | n/a                      | n/a                    |                                                   | X                                                                                                  |
| Department of Finance                        | Real Property Tax                 | bi-annual        | Property Tax                  | yes            | yes              | yes                        | no                         | in<br>person/mail/phone                                 | no - just need tax<br>map key | yes                      | no                     |                                                   |                                                                                                    |
| Department of<br>Parks and Rec               | Recreation &<br>Support Services  | n/a              | Park Permits                  | no             | n/a              | n/a                        | n/a                        | in person                                               | n/a                           | n/a                      | n/a                    |                                                   | X                                                                                                  |
| Department of<br>Environmental<br>Management | Solid Waste Division              | n/a              | Landfill Fees                 | no             | n/a              | n/a                        | n/a                        | in person                                               | n/a                           | n/a                      | n/a                    |                                                   | x                                                                                                  |
| Department of<br>Parks and Rec               | Waiehu Golf Course                | n/a              | Golfing Fee                   | no             | n/a              | n/a                        | n/a                        | in person                                               | reservation by phone          | n/a                      | n/a                    |                                                   |                                                                                                    |

RECEIVED AT WIT MEETING ON 6/15/2020
Committee Chair Sugimum

https://www.mauicounty.gov/1821/Online-Bill-Payments