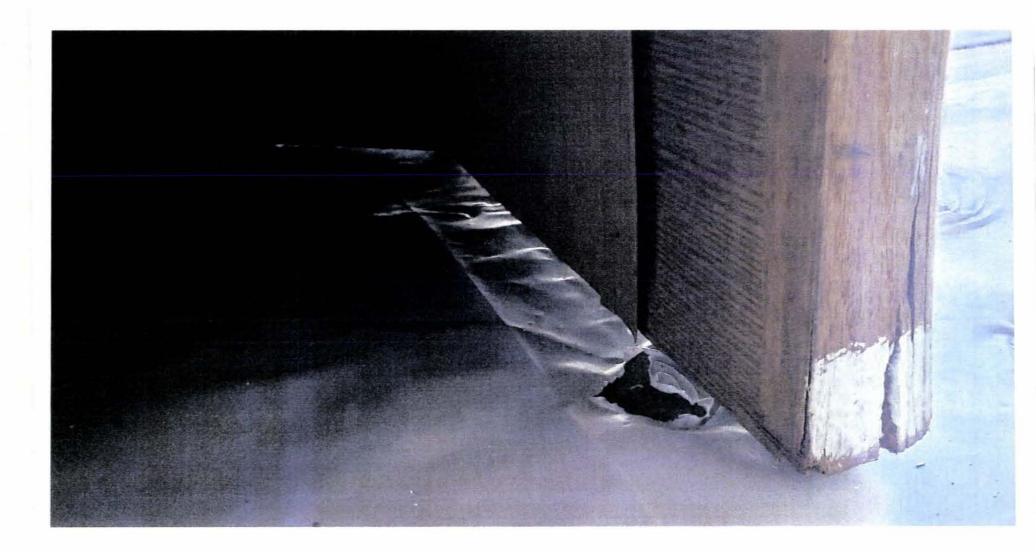

Reason: W-CS - Service Response: 237 W.Papa Ave

| *       | Description                                                                                                                                                                                                                                   | Rating | Meas. | Initials | Failed | N/A | Complete |
|---------|-----------------------------------------------------------------------------------------------------------------------------------------------------------------------------------------------------------------------------------------------|--------|-------|----------|--------|-----|----------|
| Genera  | al Information                                                                                                                                                                                                                                |        |       |          |        |     |          |
|         | CS#:                                                                                                                                                                                                                                          |        |       |          |        |     | 12.2     |
| 1       | Comments: CS# 067                                                                                                                                                                                                                             |        |       | DP       |        | F   | R        |
| 2       | Date:<br>Comments: 7/18/19                                                                                                                                                                                                                    |        |       | DP       | . г    | Г   | R.       |
| 3       | Caller Name:<br>Comments: Brian Sales                                                                                                                                                                                                         | _      |       | DP       | F      | Г   | R.       |
| 4       | Address:<br>Comments: 237 W.Papa Ave                                                                                                                                                                                                          |        |       | DP       | Г      | E   | R.       |
| 5       | City:<br>Commenta: Kahului                                                                                                                                                                                                                    |        |       | DP       | E      | Г   | R.       |
| 6       | Phone #:<br>Comments: (808) 264-1541                                                                                                                                                                                                          |        |       | DP       | Г      | г   | F.       |
| 7       | TMK:                                                                                                                                                                                                                                          |        |       |          | Г      | Г   | F        |
| в       | Segment ID #.                                                                                                                                                                                                                                 |        | -     |          | Г      | Г   | Г        |
| 9       | Manhole ID #.                                                                                                                                                                                                                                 |        |       |          | Г      | F   | 5        |
| Times   | Time Received Call:<br>Commenta: 1600                                                                                                                                                                                                         |        |       | DP       |        |     | R        |
| 114     | Time Job Completed:<br>Commenta: 1900                                                                                                                                                                                                         |        |       | DP       | F      | F   | R.       |
| 115     | Response Duration:<br>Comments: 3 Hrs                                                                                                                                                                                                         |        |       | DP       |        | . F | R        |
| 118     | After Hours C/O: [1=Yes]<br>Comments: 1 Yes                                                                                                                                                                                                   |        |       | DP       | Г      | Г   | R.       |
| Repor   | ted Complaint<br>Detaits:[1=Manhole Overflowing],<br>[2=Cleanout Overflowing], [3=Mainline Blockage],<br>[4=Lateral Blockage], [5=Odor], [6=Depression/Hole),<br>[7=Vermin], [8=Other]. Please add commants.<br>Comments: 3 Mainline Blockage |        |       | DP       | F      | E   | E.       |
| Field ( | Observations / Actions                                                                                                                                                                                                                        |        |       |          |        |     |          |
| 220     | Cause of Problem:<br>Comments: Mainline blockage at manhole<br>KA20XA5000-KA20XA5010 due to build-up of<br>excessive grease, causing sewer main to back up to<br>manhole KA20XA5030. In result of mainline                                    |        |       | DP       | E      | E   | Ľ        |

mainicon.co.maul.hl.us/mc\_web/mspp\_v12/default.asp7s=34B3B7468668800134E561993B07F299324E2F248EEC195078076BF6230619ACB874DD... 1/2

| 2019     | Work Orders (No Grou                                                                                                                           | rping)                                  |          |      |      |
|----------|------------------------------------------------------------------------------------------------------------------------------------------------|-----------------------------------------|----------|------|------|
| -        | blockage it backup up into 237 W.Papa Ave home<br>causing damage.                                                                              |                                         |          |      |      |
| 230      | Action Taken:<br>Comments: Flushed sewer main at KA20XA5000-<br>KA20XA5010 an cleared excessive grease and that<br>cleared sewer main segment. | DP                                      |          | E    | R.   |
| Proper   | ty Damage                                                                                                                                      |                                         |          |      |      |
| 240      | Property Damage: {1=Yes}, Discribe Damage (2=None<br>Reported)<br>Comments: 1 Yes 237 W.Papa Ave                                               | DP                                      | <u> </u> | Г    | R.   |
| Spill Ir | oformetion                                                                                                                                     |                                         |          |      |      |
| 300      | Spillage Occurred: {1=Yes}, {2=No}<br>Comments: None                                                                                           | DP                                      |          | . Г. | R.   |
| 320      | County Spill: Quantity                                                                                                                         |                                         |          |      | F    |
| 340      | Private Spill: Quantity                                                                                                                        |                                         | 1        |      | - 14 |
| 350      | Waterway Entered: (1=Yes),<br>{2=No}                                                                                                           |                                         | F        | E    | Б    |
| 360      | Waterway: Quantity                                                                                                                             |                                         | F        | Г    | Ē    |
| 365      | Spill (Time Start):                                                                                                                            |                                         |          | F    | - 5  |
| 366      | Spill (Time Stop):                                                                                                                             |                                         |          | 5    | -    |
| 367      | Spill (Duration):                                                                                                                              |                                         |          | 5    | To d |
| 370      | Where Overflow Went (Discribe Spill route & location)                                                                                          |                                         |          | 17   | _    |
| 380      | Overflow and Lessons Learned Report Attached: {1=Yes},<br>{2 = Not Required}                                                                   |                                         | Г        | F    | Г    |
| 390      | Map Attached: (1=Yes), (2=No)                                                                                                                  | 10 - 10 - 10 - 10 - 10 - 10 - 10 - 10 - |          | . 13 | E    |
| 400      | Photo(s) Atlached: (1=Yes), (2=No)                                                                                                             |                                         |          | 5    |      |
| Follow   | -up requirements                                                                                                                               |                                         |          |      |      |
|          | Follow up required: {Failed=Yes}, {Complete= Not Required}.                                                                                    |                                         |          |      |      |
| 690      | Comments: None                                                                                                                                 | DP                                      | _ [7     |      | E    |
| 700      | Follow-up M.C. WO # COL-:                                                                                                                      |                                         |          | 1    |      |