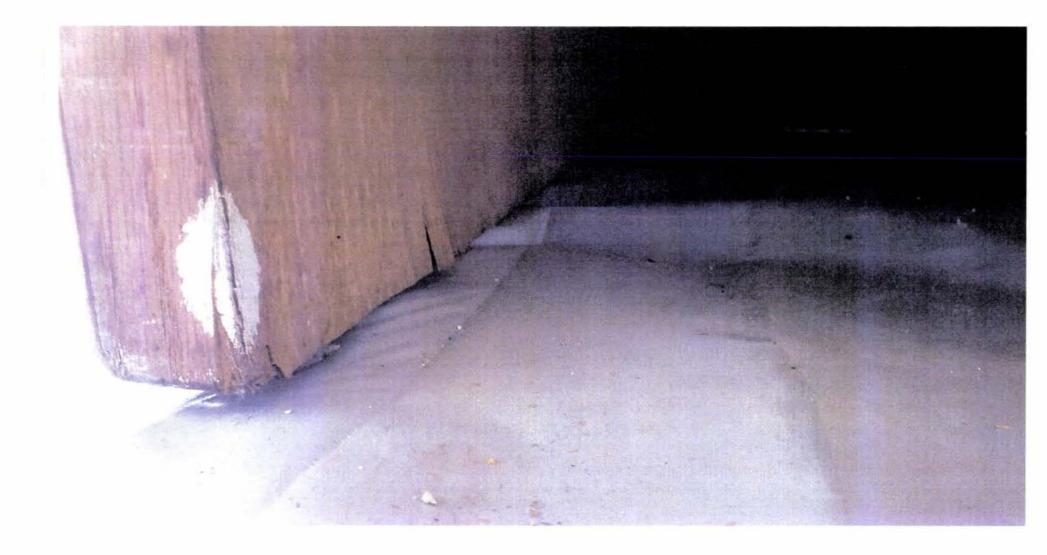

Reason: W-CS - Service Response: 237 W.Papa Ave

| *       | Description                                                                                                                                                                                                                                   | Rating | Meas. | Initials | Failed | N/A | Complete |
|---------|-----------------------------------------------------------------------------------------------------------------------------------------------------------------------------------------------------------------------------------------------|--------|-------|----------|--------|-----|----------|
| Genera  | al Information                                                                                                                                                                                                                                |        |       |          |        |     |          |
|         | CS#:                                                                                                                                                                                                                                          |        |       |          |        |     | 12.2     |
| 1       | Comments: CS# 067                                                                                                                                                                                                                             |        |       | DP       |        | F   | R        |
| 2       | Date:<br>Comments: 7/18/19                                                                                                                                                                                                                    |        |       | DP       | . г    | Г   | R.       |
| 3       | Caller Name:<br>Comments: Brian Sales                                                                                                                                                                                                         | _      |       | DP       | F      | Г   | R.       |
| 4       | Address:<br>Comments: 237 W.Papa Ave                                                                                                                                                                                                          |        |       | DP       | Г      | E   | R.       |
| 5       | City:<br>Commenta: Kahului                                                                                                                                                                                                                    |        |       | DP       | E      | Г   | R.       |
| 6       | Phone #:<br>Comments: (808) 264-1541                                                                                                                                                                                                          |        |       | DP       | Г      | г   | F.       |
| 7       | TMK:                                                                                                                                                                                                                                          |        |       |          | Г      | Г   | F        |
| в       | Segment ID #.                                                                                                                                                                                                                                 |        | -     |          | Г      | Г   | Г        |
| 9       | Manhole ID #.                                                                                                                                                                                                                                 |        |       |          | Г      | F   | 5        |
| Times   | Time Received Call:<br>Commenta: 1600                                                                                                                                                                                                         |        |       | DP       |        |     | R        |
| 114     | Time Job Completed:<br>Commenta: 1900                                                                                                                                                                                                         |        |       | DP       | F      | F   | R.       |
| 115     | Response Duration:<br>Comments: 3 Hrs                                                                                                                                                                                                         |        |       | DP       |        | . F | R        |
| 118     | After Hours C/O: [1=Yes]<br>Comments: 1 Yes                                                                                                                                                                                                   |        |       | DP       | Г      | Г   | R.       |
| Repor   | ted Complaint<br>Detaits:[1=Manhole Overflowing],<br>[2=Cleanout Overflowing], [3=Mainline Blockage],<br>[4=Lateral Blockage], [5=Odor], [6=Depression/Hole),<br>[7=Vermin], [8=Other]. Please add commants.<br>Comments: 3 Mainline Blockage |        |       | DP       | F      | E   | E.       |
| Field ( | Observations / Actions                                                                                                                                                                                                                        |        |       |          |        |     |          |
| 220     | Cause of Problem:<br>Comments: Mainline blockage at manhole<br>KA20XA5000-KA20XA5010 due to build-up of<br>excessive grease, causing sewer main to back up to<br>manhole KA20XA5030. In result of mainline                                    |        |       | DP       | E      | E   | Ľ        |

mainicon.co.maul.hl.us/mc\_web/mspp\_v12/default.asp7s=34B3B7468668800134E561993B07F299324E2F248EEC195078076BF6230619ACB874DD... 1/2

| 2019     | Work Orders (No Grou                                                                                                                           | rping)                                  |          |      |      |
|----------|------------------------------------------------------------------------------------------------------------------------------------------------|-----------------------------------------|----------|------|------|
| -        | blockage it backup up into 237 W.Papa Ave home<br>causing damage.                                                                              |                                         |          |      |      |
| 230      | Action Taken:<br>Comments: Flushed sewer main at KA20XA5000-<br>KA20XA5010 an cleared excessive grease and that<br>cleared sewer main segment. | DP                                      |          | E    | R.   |
| Proper   | ty Damage                                                                                                                                      |                                         |          |      |      |
| 240      | Property Damage: {1=Yes}, Discribe Damage (2=None<br>Reported)<br>Comments: 1 Yes 237 W.Papa Ave                                               | DP                                      | <u> </u> | Г    | R.   |
| Spill Ir | oformetion                                                                                                                                     |                                         |          |      |      |
| 300      | Spillage Occurred: {1=Yes}, {2=No}<br>Comments: None                                                                                           | DP                                      |          | . Г. | R.   |
| 320      | County Spill: Quantity                                                                                                                         |                                         |          |      | F    |
| 340      | Private Spill: Quantity                                                                                                                        |                                         | 1        |      | - 14 |
| 350      | Waterway Entered: (1=Yes),<br>{2=No}                                                                                                           |                                         | F        | E    | Б    |
| 360      | Waterway: Quantity                                                                                                                             |                                         | F        | Г    | Ē    |
| 365      | Spill (Time Start):                                                                                                                            |                                         |          | F    | - 5  |
| 366      | Spill (Time Stop):                                                                                                                             |                                         |          | 5    | -    |
| 367      | Spill (Duration):                                                                                                                              |                                         |          | 5    | To d |
| 370      | Where Overflow Went (Discribe Spill route & location)                                                                                          |                                         |          | 17   | _    |
| 380      | Overflow and Lessons Learned Report Attached: {1=Yes},<br>{2 = Not Required}                                                                   |                                         | Г        | F    | Г    |
| 390      | Map Attached: (1=Yes), (2=No)                                                                                                                  | 10 - 10 - 10 - 10 - 10 - 10 - 10 - 10 - |          | . 13 | E    |
| 400      | Photo(s) Atlached: (1=Yes), (2=No)                                                                                                             |                                         |          | 5    |      |
| Follow   | -up requirements                                                                                                                               |                                         |          |      |      |
|          | Follow up required: {Failed=Yes}, {Complete= Not Required}.                                                                                    |                                         |          |      |      |
| 690      | Comments: None                                                                                                                                 | DP                                      | _ [7     |      | E    |
| 700      | Follow-up M.C. WO # COL-:                                                                                                                      |                                         |          | 1    |      |