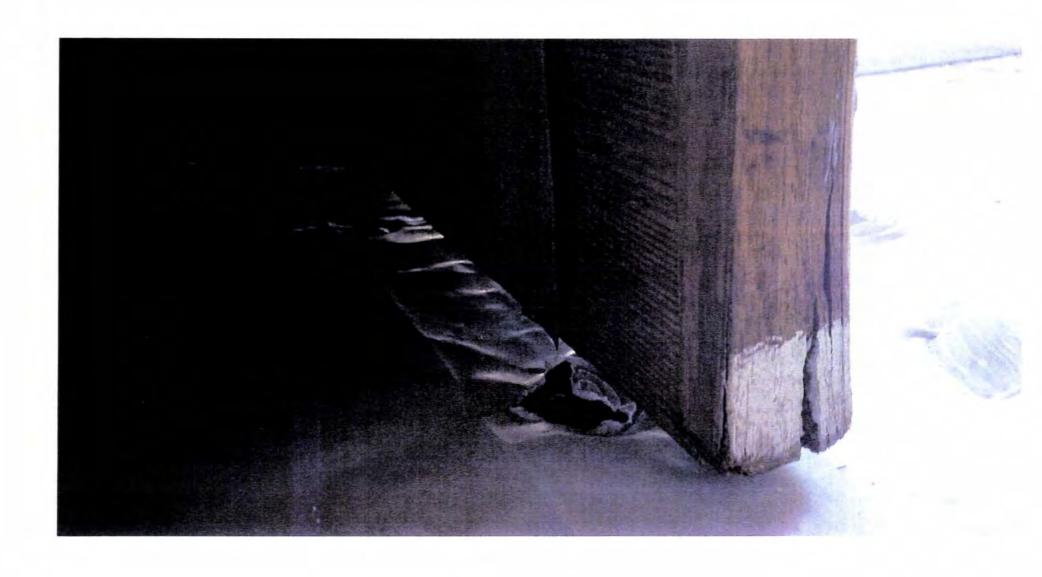

Reason: W-CS - Service Response: 237 W.Papa Ave

| *       | Description                                                                                                                                                                                                                                   | Rating | Meas. | Initials | Failed | N/A | Complete |
|---------|-----------------------------------------------------------------------------------------------------------------------------------------------------------------------------------------------------------------------------------------------|--------|-------|----------|--------|-----|----------|
| Genera  | al Information                                                                                                                                                                                                                                |        |       |          |        |     |          |
|         | CS#:                                                                                                                                                                                                                                          |        |       |          |        |     | 12.2     |
| 1       | Comments: CS# 067                                                                                                                                                                                                                             |        |       | DP       |        | F   | R        |
| 2       | Date:<br>Comments: 7/18/19                                                                                                                                                                                                                    |        |       | DP       | . г    | Г   | R.       |
| 3       | Caller Name:<br>Comments: Brian Sales                                                                                                                                                                                                         | _      |       | DP       | F      | Г   | R.       |
| 4       | Address:<br>Comments: 237 W.Papa Ave                                                                                                                                                                                                          |        |       | DP       | Г      | E   | R.       |
| 5       | City:<br>Commenta: Kahului                                                                                                                                                                                                                    |        |       | DP       | E      | Г   | R.       |
| 6       | Phone #:<br>Comments: (808) 264-1541                                                                                                                                                                                                          |        |       | DP       | Г      | г   | F.       |
| 7       | TMK:                                                                                                                                                                                                                                          |        |       |          | Г      | Г   | F        |
| в       | Segment ID #.                                                                                                                                                                                                                                 |        | -     |          | Г      | Г   | Г        |
| 9       | Manhole ID #.                                                                                                                                                                                                                                 |        |       |          | Г      | F   | 5        |
| Times   | Time Received Call:<br>Commenta: 1600                                                                                                                                                                                                         |        |       | DP       |        |     | R        |
| 114     | Time Job Completed:<br>Commenta: 1900                                                                                                                                                                                                         |        |       | DP       | F      | F   | R.       |
| 115     | Response Duration:<br>Comments: 3 Hrs                                                                                                                                                                                                         |        |       | DP       |        | . F | R        |
| 118     | After Hours C/O: [1=Yes]<br>Comments: 1 Yes                                                                                                                                                                                                   |        |       | DP       | Г      | Г   | R.       |
| Repor   | ted Complaint<br>Detaits:[1=Manhole Overflowing],<br>[2=Cleanout Overflowing], [3=Mainline Blockage],<br>[4=Lateral Blockage], [5=Odor], [6=Depression/Hole),<br>[7=Vermin], [8=Other]. Please add commants.<br>Comments: 3 Mainline Blockage |        |       | DP       | F      | E   | E.       |
| Field ( | Observations / Actions                                                                                                                                                                                                                        |        |       |          |        |     |          |
| 220     | Cause of Problem:<br>Comments: Mainline blockage at manhole<br>KA20XA5000-KA20XA5010 due to build-up of<br>excessive grease, causing sewer main to back up to<br>manhole KA20XA5030. In result of mainline                                    |        |       | DP       | E      | E   | Ľ        |

mainicon.co.maul.hl.us/mc\_web/mspp\_v12/default.asp7s=34B3B7468668800134E561993B07F299324E2F248EEC195078076BF6230619ACB874DD... 1/2

| 2019     | Work Orders (No Grou                                                                                                                           | rping)                                  |          |      |      |
|----------|------------------------------------------------------------------------------------------------------------------------------------------------|-----------------------------------------|----------|------|------|
| -        | blockage it backup up into 237 W.Papa Ave home<br>causing damage.                                                                              |                                         |          |      |      |
| 230      | Action Taken:<br>Comments: Flushed sewer main at KA20XA5000-<br>KA20XA5010 an cleared excessive grease and that<br>cleared sewer main segment. | DP                                      |          | E    | R.   |
| Proper   | ty Damage                                                                                                                                      |                                         |          |      |      |
| 240      | Property Damage: {1=Yes}, Discribe Damage (2=None<br>Reported)<br>Comments: 1 Yes 237 W.Papa Ave                                               | DP                                      | <u> </u> | Г    | R.   |
| Spill Ir | oformetion                                                                                                                                     |                                         |          |      |      |
| 300      | Spillage Occurred: {1=Yes}, {2=No}<br>Comments: None                                                                                           | DP                                      |          | . Г. | R.   |
| 320      | County Spill: Quantity                                                                                                                         |                                         |          |      | F    |
| 340      | Private Spill: Quantity                                                                                                                        |                                         | 1        |      | - 14 |
| 350      | Waterway Entered: (1=Yes),<br>{2=No}                                                                                                           |                                         | F        | E    | Б    |
| 360      | Waterway: Quantity                                                                                                                             |                                         | F        | Г    | Ē    |
| 365      | Spill (Time Start):                                                                                                                            |                                         |          | F    | - 5  |
| 366      | Spill (Time Stop):                                                                                                                             |                                         |          | 5    | -    |
| 367      | Spill (Duration):                                                                                                                              |                                         |          | 5    | To d |
| 370      | Where Overflow Went (Discribe Spill route & location)                                                                                          |                                         |          | 17   | _    |
| 380      | Overflow and Lessons Learned Report Attached: {1=Yes},<br>{2 = Not Required}                                                                   |                                         | Г        | F    | Г    |
| 390      | Map Attached: (1=Yes), (2=No)                                                                                                                  | 10 - 10 - 10 - 10 - 10 - 10 - 10 - 10 - |          | . 13 | E    |
| 400      | Photo(s) Atlached: (1=Yes), (2=No)                                                                                                             |                                         |          | 5    |      |
| Follow   | -up requirements                                                                                                                               |                                         |          |      |      |
|          | Follow up required: {Failed=Yes}, {Complete= Not Required}.                                                                                    |                                         |          |      |      |
| 690      | Comments: None                                                                                                                                 | DP                                      | _ [7     |      | E    |
| 700      | Follow-up M.C. WO # COL-:                                                                                                                      |                                         |          | 1    |      |