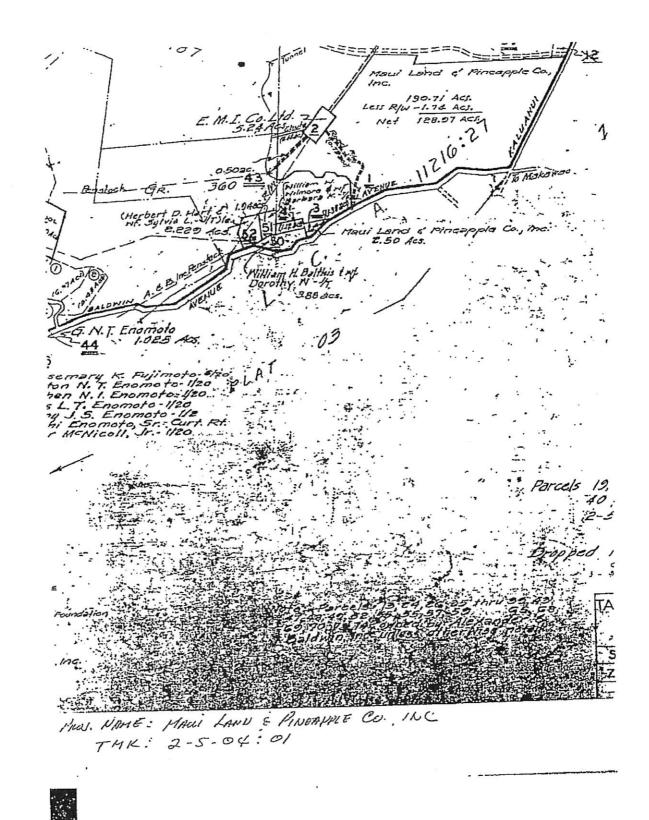

### DESCRIPTION OF ROAD EASEMENT

All of that certain parcel of land being a portion of Land Commission Award 11216, Apana 27 to M. Kekauonohi, situate Hamakuapoko, Makawao, Maui, Hawaii, more particularly described as a 25-feet wide strip of land, the centerline being described as follows:

Beginning at a point on the northerly end of this easement, on the southerly side of Wailoa Ditch Tunnel, the coordinates of said point of beginning referred to Government Survey Triangulation Station "Puunene" being:

7,180.52 feet South 23,136.89 feet East `

and running by azimuths measured clockwise from true south:

| 2. 289° 18' 350.00 feet to a point;  3. 4° 25' 531.80 feet to a point;  4. 9° 09' 319.40 feet to a point;  5. 11° 32' 202.20 feet to a point;  6. 7° 55' 109.00 feet to a point;  7. 15° 43' 137.00 feet to a point;  8. 17° 00' 464.28 feet to the northerly side of a Baldwin Avenue; containing an an of 1.279 Acres. | 1. | 358° 15' | . 114.52 | feet to a point;                  |
|--------------------------------------------------------------------------------------------------------------------------------------------------------------------------------------------------------------------------------------------------------------------------------------------------------------------------|----|----------|----------|-----------------------------------|
| 4. 9° 09' 319.40 feet to a point; 5. 11° 32' 202.20 feet to a point; 6. 7° 55' 109.00 feet to a point; 7. 15° 43' 137.00 feet to a point; 8. 17° 00' 464.28 feet to the northerly side of a Baldwin Avenue; containing an an                                                                                             | 2. | 289° 18' | 350-00   | feet to a point;                  |
| 5. 11° 32' 202.20 feet to a point; 6. 7° 55' 109.00 feet to a point; 7. 15° 43' 137.00 feet to a point; 8. 17° 00' 464.28 feet to the northerly side of a Baldwin Avenue; containing an all                                                                                                                              | 3. | 4° 25'   | 531.80   | feet to a point;.                 |
| 6. 7° 55' 109.00 feet to a point; 7. 15° 43' 137.00 feet to a point; 8. 17° 00' 464.28 feet to the northerly side of a Baldwin Avenue; containing an an                                                                                                                                                                  | 4. | 9° 09'   | 319.40   | feet to a point;                  |
| 7. 15° 43' 137.00 feet to a point; 8. 17° 00' 464.28 feet to the northerly side of a Baldwin Avenue; containing an at                                                                                                                                                                                                    | 5. | 11° 32'  | 202.20   | feet to a point;                  |
| 8. 17° 00' 464.28 feet to the northerly side of a Baldwin Avenue; containing an at                                                                                                                                                                                                                                       | 6. | 7° 55'   | 109.00   | feet to a point;                  |
| Baldwin Avenue; Containing an ac                                                                                                                                                                                                                                                                                         | 7. | 15° 43'  | 137.00   | feet to a point;                  |
|                                                                                                                                                                                                                                                                                                                          | 8. | 17° 00'  | . •      | Baldwin Avenue: .concarning on br |