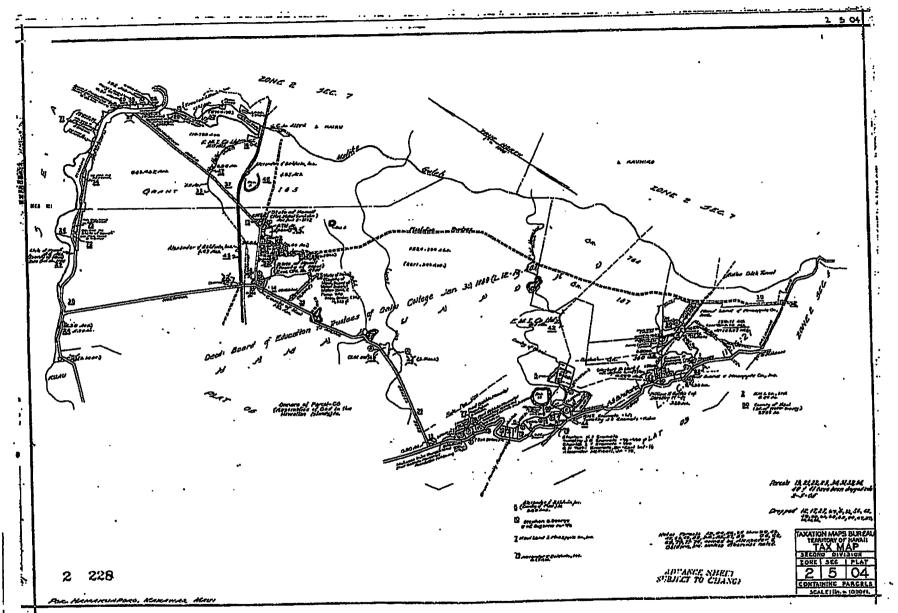

### DESCRIPTION OF ROAD EASEMENT

All of that certain parcel of land being a portion of Land Commission Award 11216, Apana 27 to M. Kekauonohi, situate Hamakuapoko, Makawao, Maui, Hawaii, more particularly described as a 25-feet wide strip of land, the centerline being described as follows:

Beginning at a point on the northerly end of this easement, on the southerly side of Wailoa Ditch Tunnel, the coordinates of said point of beginning referred to Government Survey Triangulation Station "Puunene" being:

7,180.52 feet South 23,136.89 feet East `

and running by azimuths measured clockwise from true south:

| 2. 289° 18' 350.00 feet to a point;  3. 4° 25' 531.80 feet to a point;  4. 9° 09' 319.40 feet to a point;  5. 11° 32' 202.20 feet to a point;  6. 7° 55' 109.00 feet to a point;  7. 15° 43' 137.00 feet to a point;  8. 17° 00' 464.28 feet to the northerly side of a Baldwin Avenue; containing an an of 1.279 Acres. | 1. | 358° 15' | . 114.52 | feet to a point;                  |
|--------------------------------------------------------------------------------------------------------------------------------------------------------------------------------------------------------------------------------------------------------------------------------------------------------------------------|----|----------|----------|-----------------------------------|
| 4. 9° 09' 319.40 feet to a point; 5. 11° 32' 202.20 feet to a point; 6. 7° 55' 109.00 feet to a point; 7. 15° 43' 137.00 feet to a point; 8. 17° 00' 464.28 feet to the northerly side of a Baldwin Avenue; containing an an                                                                                             | 2. | 289° 18' | 350-00   | feet to a point;                  |
| 5. 11° 32' 202.20 feet to a point; 6. 7° 55' 109.00 feet to a point; 7. 15° 43' 137.00 feet to a point; 8. 17° 00' 464.28 feet to the northerly side of a Baldwin Avenue; containing an all                                                                                                                              | 3. | 4° 25'   | 531.80   | feet to a point;.                 |
| 6. 7° 55' 109.00 feet to a point; 7. 15° 43' 137.00 feet to a point; 8. 17° 00' 464.28 feet to the northerly side of a Baldwin Avenue; containing an an                                                                                                                                                                  | 4. | 9° 09'   | 319.40   | feet to a point;                  |
| 7. 15° 43' 137.00 feet to a point; 8. 17° 00' 464.28 feet to the northerly side of a Baldwin Avenue; containing an at                                                                                                                                                                                                    | 5. | 11° 32'  | 202.20   | feet to a point;                  |
| 8. 17° 00' 464.28 feet to the northerly side of a Baldwin Avenue; containing an at                                                                                                                                                                                                                                       | 6. | 7° 55'   | 109.00   | feet to a point;                  |
| Baldwin Avenue; Containing an ac                                                                                                                                                                                                                                                                                         | 7. | 15° 43'  | 137.00   | feet to a point;                  |
|                                                                                                                                                                                                                                                                                                                          | 8. | 17° 00'  | . •      | Baldwin Avenue: .concarning on br |