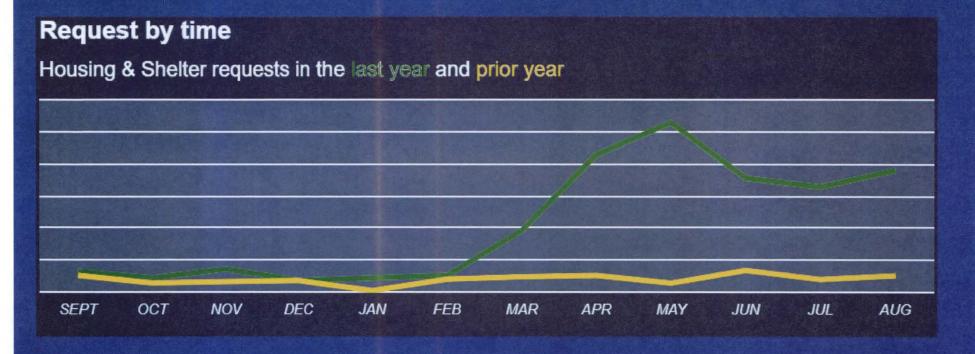

### 211 Data Continued

We've seen an increase in the last month after a small dip in calls for support. In the last 30 days we've seen a shift from majority healthcare related calls to housing and rental assistance needs.