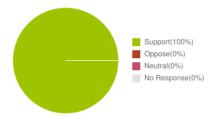

### Sentiments for All Meetings

The following graphs display sentiments for comments that have location data. Only locations of users who have commented will be shown.

### **Overall Sentiment**

### **eComments Report**

| Meetings                                                                             | Meeting<br>Time   | Agenda<br>Items | Comments | Support | Oppose | Neutral |
|--------------------------------------------------------------------------------------|-------------------|-----------------|----------|---------|--------|---------|
| Government Relations, Ethics, and<br>Transparency Committee on 2021-08-18<br>9:00 AM | 08-18-21<br>09:00 | 7               | 1        | 1       | 0      | 0       |